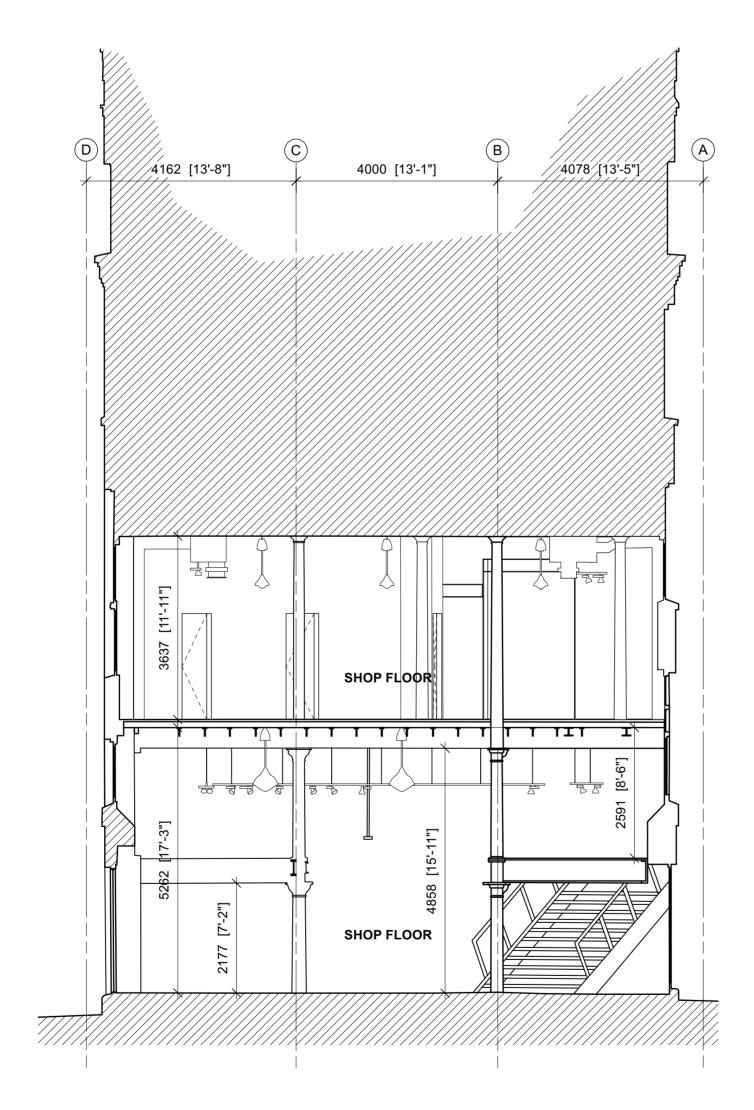

## 1 EXISTING SECTION B-B

EX401 SCALE 1:75 @ A1

|            | www.apt-design.co.uk                                      |      | , W1S 2XR<br>)1858 469 |
|------------|-----------------------------------------------------------|------|------------------------|
|            |                                                           |      |                        |
|            |                                                           |      |                        |
|            | For Office Use: A_1                                       |      |                        |
| 4<br> <br> | URBAN OL 42-56 SEVEN DIALS EARLHAM STREET LONDON WC2H 9LJ |      |                        |
| (          | CONSULTANT :                                              |      |                        |
| ı          | DRAWN BY:                                                 |      |                        |
| -          | ZR                                                        |      |                        |
|            | ISSUE / DATE:<br>SURVEY DRAWINGS                          |      | 30.08.2                |
| -          | PLANNING                                                  |      | 06.09.2                |
| -          |                                                           |      |                        |
| -          |                                                           |      |                        |
| -          |                                                           |      |                        |
| -          | REVISION :                                                |      |                        |
| -          |                                                           |      |                        |
| -          |                                                           |      |                        |
| -          |                                                           |      |                        |
| -          |                                                           |      |                        |
| -          |                                                           |      |                        |
| -          |                                                           |      |                        |
|            |                                                           |      |                        |
| ;          | SHEET TITLE : EXISTING S                                  | ECTI | ON                     |
|            | B-B                                                       |      |                        |
|            | B-B<br>SHEET NO. :                                        |      |                        |

Figured dimensions shall be taken in preference to scaled dimensions and any discrepancies or errors are to be referred to the Designer. Contractors, sub-contractors and suppliers must verify all dimensions on site before commencing work or making any fabrication drawings. @ Copyright

OUTSIDE OF DEMISE AREA.

SHARED SPACE.

O 1 2 3 4 5

Scale bar (metres) 1:50