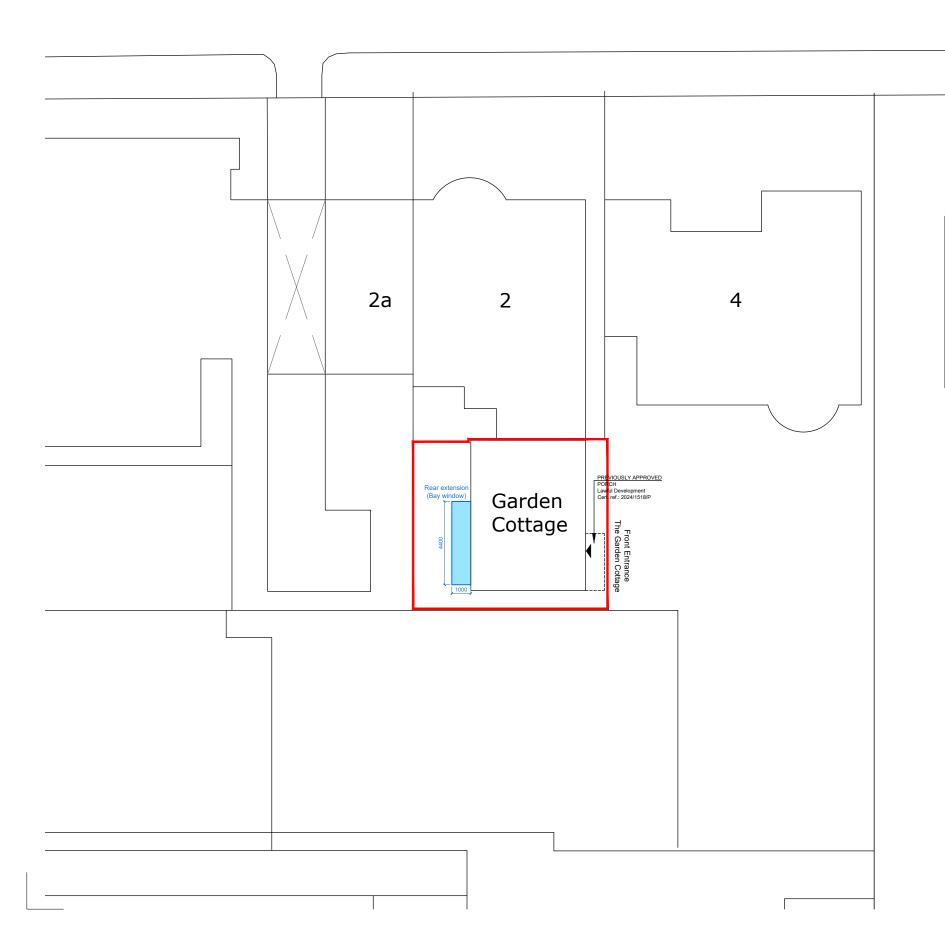

## **NETHERHALL GARDENS**

| GPDO C  | ompliance                                                                                                                                                                                                                                         |  |
|---------|---------------------------------------------------------------------------------------------------------------------------------------------------------------------------------------------------------------------------------------------------|--|
| A.1 (b) | The total area of ground covered by buildings within the curtilage of the dwellinghouse (other than the original dwellinghouse) does not exceed 50% of the total area of the curtilage (including the ground area of the original dwellinghouse). |  |
| A.1 (f) | The enlarged part of the dwellinghouse has have a single storey and extend beyond the rear wa of the original dwellinghouse does not extend beyond 3 metres (any dwellinghouse other than detached) and 4 metres in height.                       |  |
| A.3 (a) | The materials used in any exterior work (other than matrials used in construction of a conservatory) must be of a similar appearance to those used in the construction of the exterior of the existing dwellinghouse.                             |  |

| Α | Total Site SQM. Area:                                                                                  | 91.84m <sup>2</sup> |
|---|--------------------------------------------------------------------------------------------------------|---------------------|
| В | Total Existing Building Footprint SQM. Area:                                                           | 49.56m <sup>2</sup> |
|   | SQM excluding original dwellinghouse. Area:                                                            | 42.28m <sup>2</sup> |
| С | Total SQM allowance (50% of original dwellinghouse curtilage (Excluding original dwellinghouse)) Area: | 21.14m <sup>2</sup> |
| D | Total Proposed Extension Footprint SQM. Area:                                                          | 4.4m <sup>2</sup>   |
|   |                                                                                                        | 4.4m² ≠ 21.14m²)    |