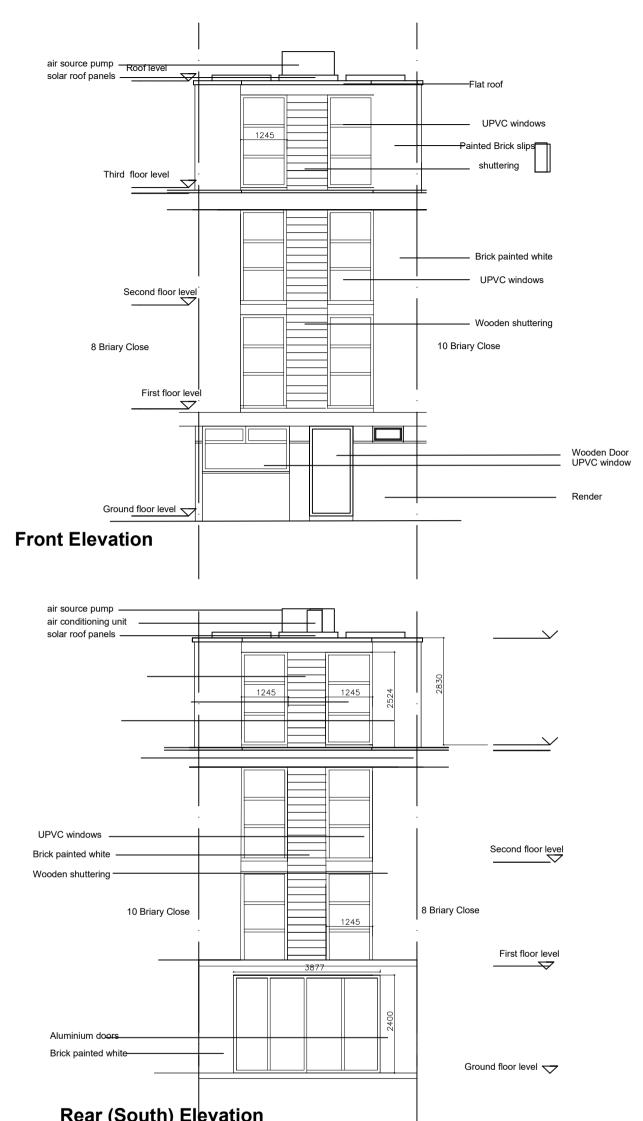

| Rear (South) Elevation                |                                                                     |             |            |     |                                     |
|---------------------------------------|---------------------------------------------------------------------|-------------|------------|-----|-------------------------------------|
|                                       |                                                                     |             |            |     |                                     |
|                                       |                                                                     |             |            |     |                                     |
| All dimensions to be ratified on site |                                                                     |             |            |     |                                     |
| Revisions<br>Rev Date Description     | 9 Briary Close London NW3 3JZ<br>Existing Front and Rear Elevations |             |            |     | ZED Architect                       |
|                                       | Scale                                                               | 1:100 at A3 | Job Number | 179 | 55 Church Crescent                  |
|                                       | Date                                                                | 25.5.2024   | Drawn by   | ZD  | London N3 1BL                       |
|                                       | Drawing Statu                                                       | s Planning  | Checked by | ZD  | 07971902109<br>zoe@zedarchitect.com |
| 0m 1m                                 | 5m Drawing No                                                       | 135         | Revision   | 01  |                                     |