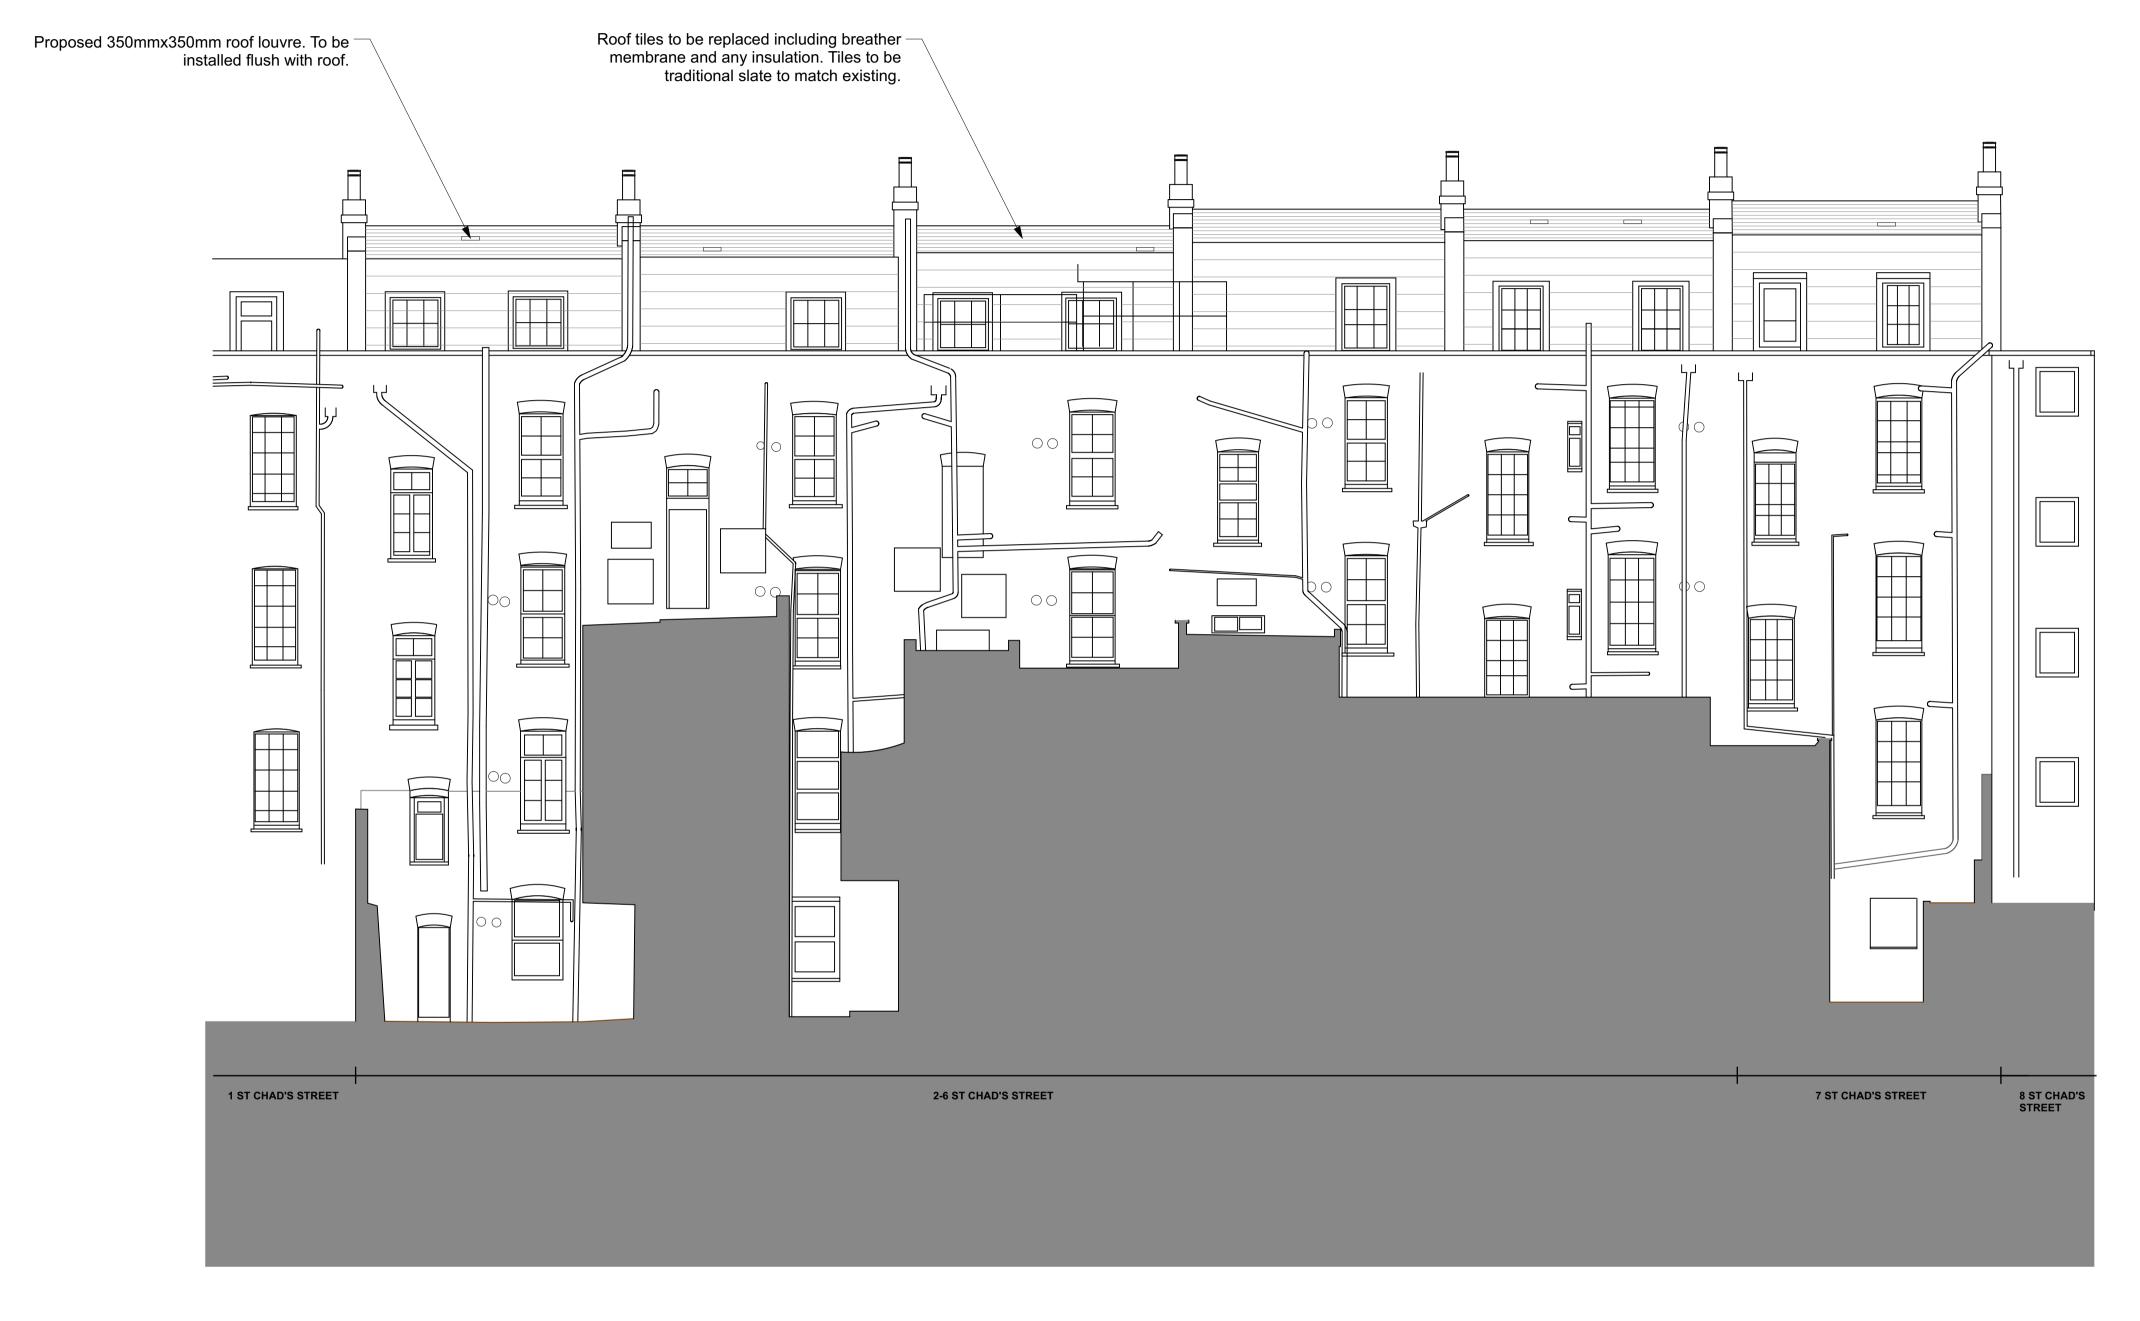

Proposed Rear Elevation
Scale: 1:75

This drawing is the copyright of Axiom Architects. The contractor is to check all site dimensions and levels before work starts. This drawing must be read with and checked against all structural and other specialist drawings, specification and bills of quantities. Notify architect of any discrepancies. The contractor is to comply with all current British Standards and Building Regulations whether or not specifically stated on these drawings. **Do not scale** from drawings.

B 03/09/2024Note added regarding flush roof louvre. SR AB A 4/7/24 Scale bar added By Chk Rev Date Description

1 Brooklands Yard Southover High Street Lewes East Sussex BN7 1HU Tel. 01273 479434 www.axiomarchitects.co.uk