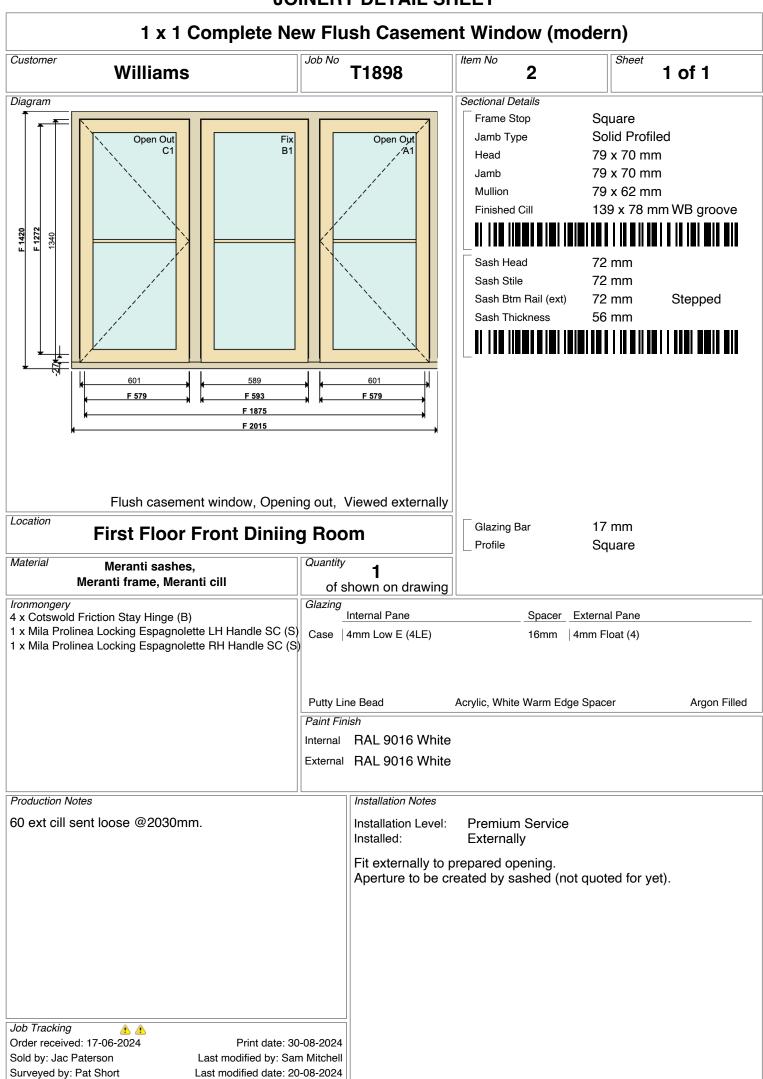

| 1 x 1 Complete New Flush Casement Window (modern)                                                                                                                                                                                                  |                        |                                                                                                                                                                                                                                                                |                                                                                                                                 |
|----------------------------------------------------------------------------------------------------------------------------------------------------------------------------------------------------------------------------------------------------|------------------------|----------------------------------------------------------------------------------------------------------------------------------------------------------------------------------------------------------------------------------------------------------------|---------------------------------------------------------------------------------------------------------------------------------|
| Customer Williams                                                                                                                                                                                                                                  | Job No<br><b>T1898</b> | Item No 1                                                                                                                                                                                                                                                      | Sheet <b>1 of 1</b>                                                                                                             |
| Diagram                                                                                                                                                                                                                                            | Fix A1                 | Jamb Type       S         Head       74         Jamb       74         Finished Cill       74         Sash Head       75         Sash Stile       75         Sash Btm Rail (ext)       75         Sash Thickness       56         Image: Space _ Extern       S | aquare<br>solid Profiled<br>9 x 70 mm<br>9 x 70 mm<br>9 x 78 mm<br>2 mm<br>2 mm<br>2 mm<br>2 mm<br>2 mm<br>3 mm Stepped<br>6 mm |
| Production Notes         OPENING circular (port hole) window (unable to our software).         Use your standard profile dimensions for openir window and ignore this document.         Diameter 740mm.         Satin chrome fittings if possible. | Installed              | e<br>Premium Service<br>Internally<br>Item Over Worktop / Si                                                                                                                                                                                                   |                                                                                                                                 |
| Job Tracking           Order received: 17-06-2024         Print date: 3           Sold by: Jac Paterson         Last modified by: Si           Surveyed by: Pat Short         Last modified date: 3                                                | am Mitchell            |                                                                                                                                                                                                                                                                |                                                                                                                                 |