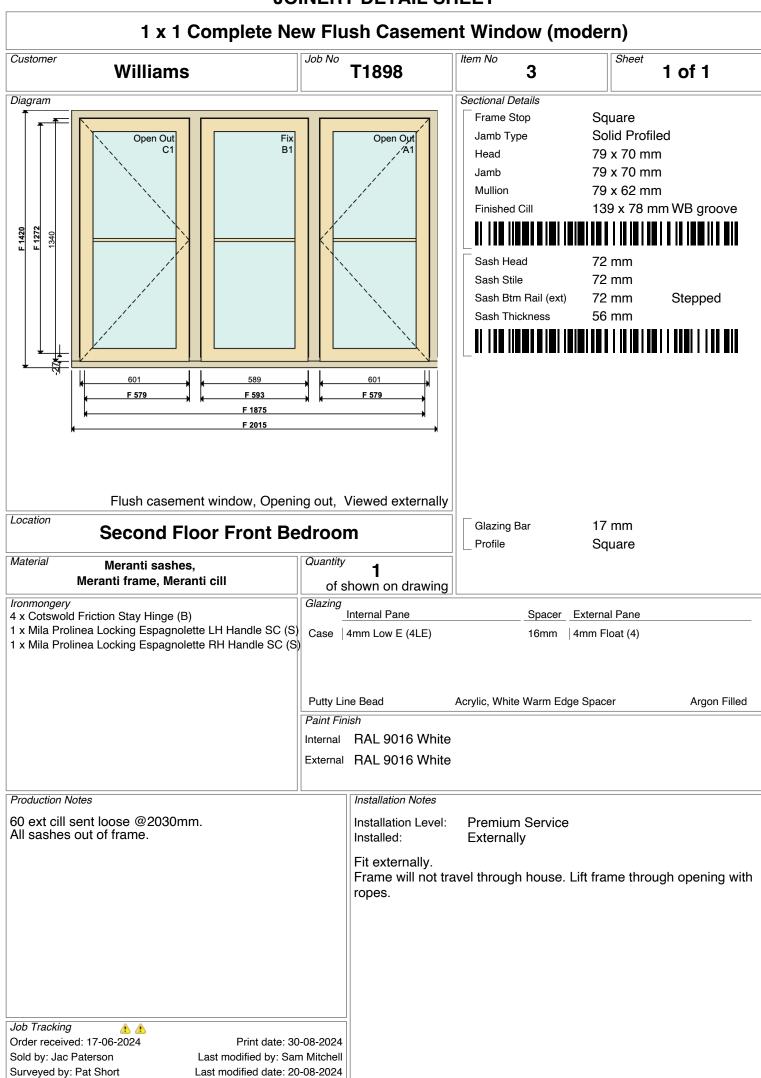

| 1 x 1 Complete New Flush Casement Window (modern)                                                                                                                                                                                                  |                        |                                                                                                                                                                                                                                                                |                                                                                                                                 |
|----------------------------------------------------------------------------------------------------------------------------------------------------------------------------------------------------------------------------------------------------|------------------------|----------------------------------------------------------------------------------------------------------------------------------------------------------------------------------------------------------------------------------------------------------------|---------------------------------------------------------------------------------------------------------------------------------|
| Customer Williams                                                                                                                                                                                                                                  | Job No<br><b>T1898</b> | Item No 1                                                                                                                                                                                                                                                      | Sheet <b>1 of 1</b>                                                                                                             |
| Diagram                                                                                                                                                                                                                                            | Fix A1                 | Jamb Type       S         Head       74         Jamb       74         Finished Cill       74         Sash Head       75         Sash Stile       75         Sash Btm Rail (ext)       75         Sash Thickness       56         Image: Space _ Extern       S | aquare<br>solid Profiled<br>9 x 70 mm<br>9 x 70 mm<br>9 x 78 mm<br>2 mm<br>2 mm<br>2 mm<br>2 mm<br>2 mm<br>3 mm Stepped<br>6 mm |
| Production Notes         OPENING circular (port hole) window (unable to our software).         Use your standard profile dimensions for openir window and ignore this document.         Diameter 740mm.         Satin chrome fittings if possible. | Installed              | e<br>Premium Service<br>Internally<br>Item Over Worktop / Si                                                                                                                                                                                                   |                                                                                                                                 |
| Job Tracking           Order received: 17-06-2024         Print date: 3           Sold by: Jac Paterson         Last modified by: Si           Surveyed by: Pat Short         Last modified date: 3                                                | am Mitchell            |                                                                                                                                                                                                                                                                |                                                                                                                                 |