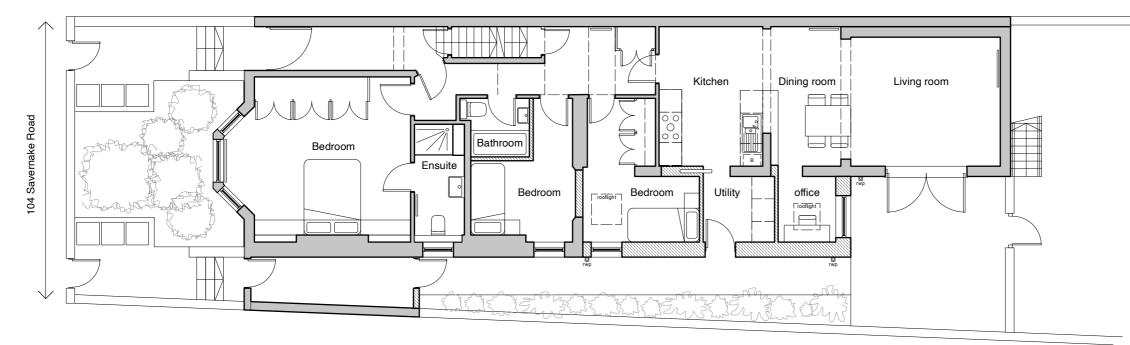

Proposed ground floor plan 1:100

GENERAL NOTES USE FIGURED DIMENSIONS AND LEVELS ONLY

ALL DIMENSIONS TO BE CHECKED ON SITE AND DISCREPANCIES TO BE REPORTED IMMEDIATELY TO THE ARCHITECT

FOR STRUCTURAL DIMENSIONS AND SETTING OUT SEE THE STRUCTURAL ENGINEERS DRAWINGS

Project

104 Savernake Road London NW3 2JR

Title

2m 3m 4m

Proposed plans

| Project No.  | Sca   | le       |         | Date       |  |      |
|--------------|-------|----------|---------|------------|--|------|
| 2401         | 1:    | 1:100@A3 |         | 03.05.2024 |  |      |
| Issue status |       |          |         |            |  |      |
| Preliminary  |       |          |         |            |  |      |
|              |       |          |         |            |  |      |
| Project No.  | Disc. | Zone     | Drg set | Serial     |  | Rev. |
| 2401         | А     | z        | 03      | 100        |  |      |