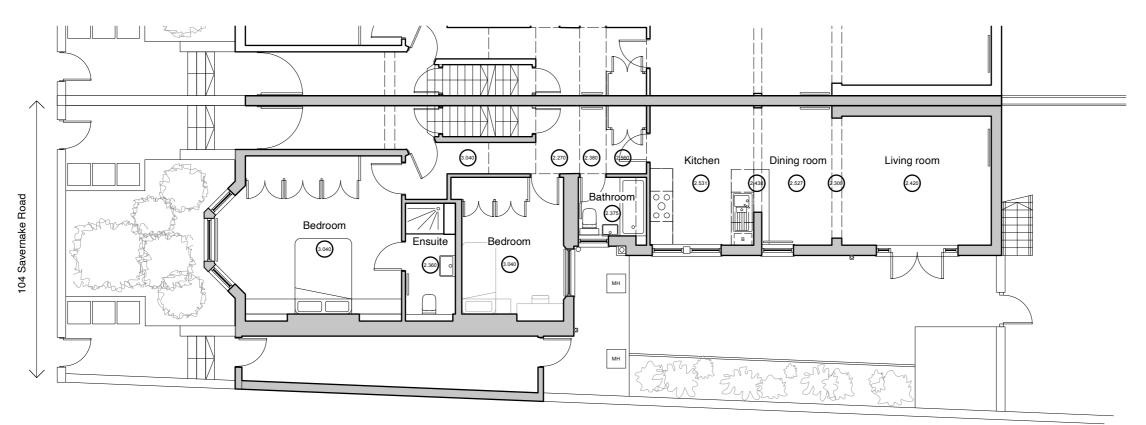

Existing ground floor plan 1:100

GENERAL NOTES
USE FIGURED DIMENSIONS AND LEVELS ONLY

ALL DIMENSIONS TO BE CHECKED ON SITE AND DISCREPANCIES TO BE REPORTED IMMEDIATELY TO THE ARCHITECT

FOR STRUCTURAL DIMENSIONS AND SETTING OUT SEE THE STRUCTURAL ENGINEERS DRAWINGS

104 Savernake Road London NW3 2JR

Existing plans

|  | Proje | ect No.  | Scale    | Date       |  |
|--|-------|----------|----------|------------|--|
|  | 24    | 01       | 1:100@A3 | 03.05.2024 |  |
|  | Issue | e status |          |            |  |