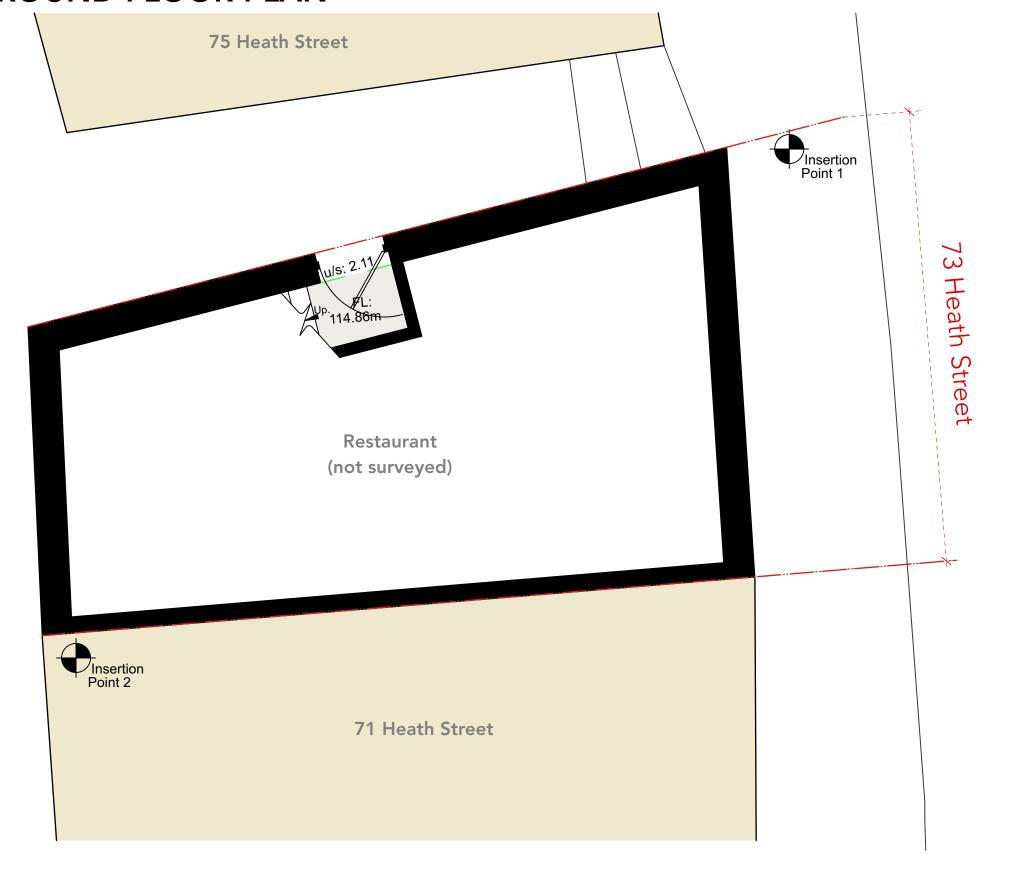

# PROPOSED UPPER GROUND FLOOR PLAN

no change







## PROPOSED FIRST FLOOR PLAN

## no change







| WRITTEN DIMENSIONS ONLY TO BE USED                                      | Job No <b>7459</b>                    | p-ad     |                                         | t: 0208-4590172 |                | p_ad     |
|-------------------------------------------------------------------------|---------------------------------------|----------|-----------------------------------------|-----------------|----------------|----------|
| ALL DIMENSIONS ARE IN MILLIMETRES ALL DIMENSIONS TO BE VERIFIED ON SITE | FOR PLANNING PURPOSES ONLY            |          | oden Hill Road,<br>Gate, London, W8 7TH | e: ben@pe       | elicanad.co.uk | p-dd     |
| ANY INCONSISTENCIES TO BE REPORTED TO THE ARCHITECT IMMEDIATELY         | 73a Heath Street<br>Ham