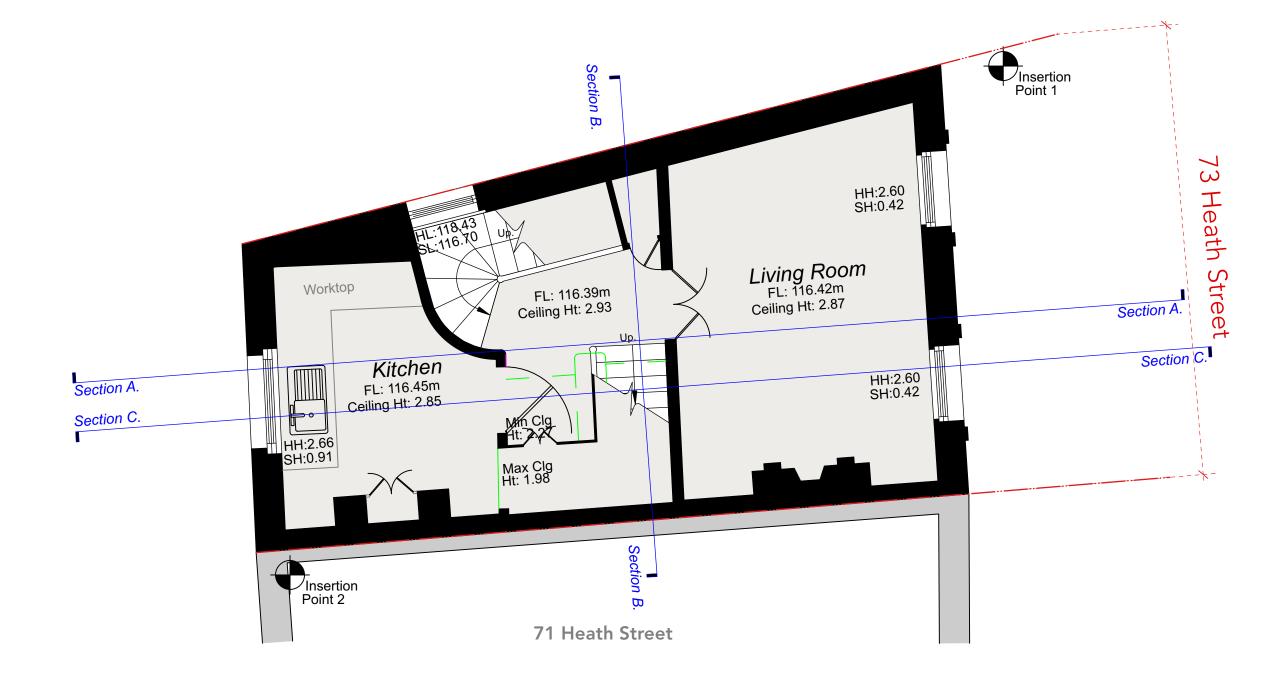

# PROPOSED UPPER GROUND FLOOR PLAN

no change







## PROPOSED FIRST FLOOR PLAN

## no change







| WRITTEN DIMENSIONS ONLY TO BE USED                                      | Job No <b>7459</b>                    | p-ad     |                                         | t: 0208-4590172 |                | p_ad     |
|-------------------------------------------------------------------------|---------------------------------------|----------|-----------------------------------------|-----------------|----------------|----------|
| ALL DIMENSIONS ARE IN MILLIMETRES ALL DIMENSIONS TO BE VERIFIED ON SITE | FOR PLANNING PURPOSES ONLY            |          | oden Hill Road,<br>Gate, London, W8 7TH | e: ben@pe       | elicanad.co.uk | p-dd     |
| ANY INCONSISTENCIES TO BE REPORTED TO THE ARCHITECT IMMEDIATELY         | 73a Heath Street<br>Hampstead, London | Title    | Proposed