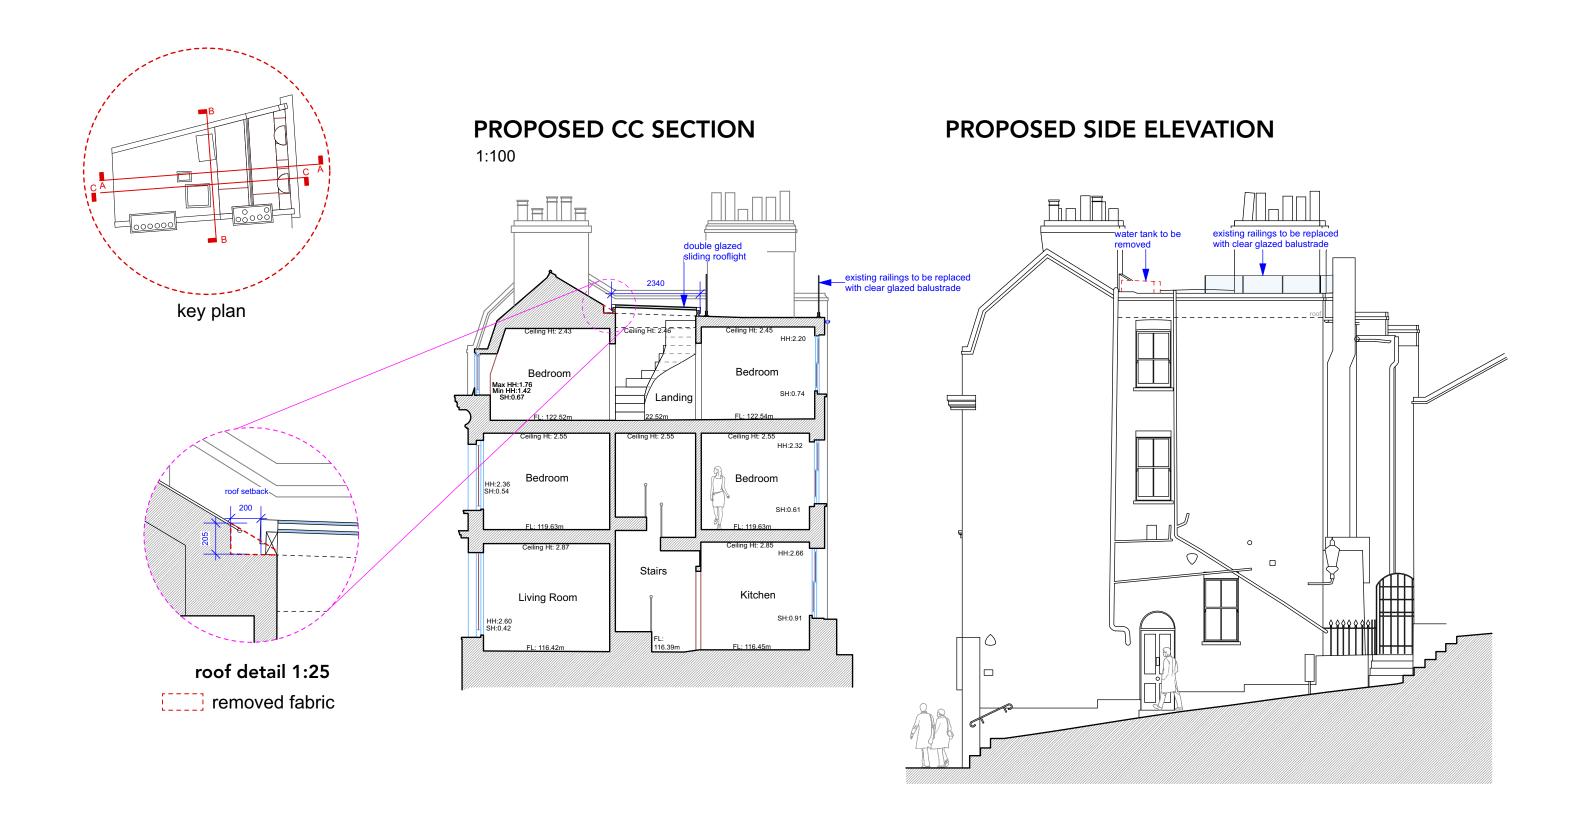

#### **PROPOSED AA SECTION**

#### PROPOSED BB SECTION

Datum: 110.00m.

Datum: 110.00m.

| WRITTEN DIMENSIONS ONLY TO BE USED 1: 0208-4590172                                                                                                                                   |     |
|--------------------------------------------------------------------------------------------------------------------------------------------------------------------------------------|-----|
| ALL DIMENSIONS ARE IN MILLIMETRES ALL DIMENSIONS TO BE VERIFIED ON SITE  FOR PLANNING PURPOSES ONLY  192D Campden Hill Road, e: ben@pelicanad.co.uk Noting Hill Gate, London, W8 7TH | 14  |
| ANY INCONSISTENCIES TO BE REPORTED TO THE ARCHITECT IMMEDIATELY TILLE Proposed AA and BB Sections  Hampstead, London                                                                 |     |
| NW3 6UG   Drawn by NS   Scale   1:100 @A3   Number   7459/PL/22                                                                                                                      | Rev |