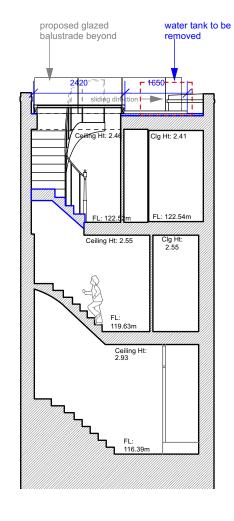

#### **PROPOSED AA SECTION**

#### PROPOSED BB SECTION

Datum: 110.00m.

Datum: 110.00m.

| WRITTEN DIMENSIONS ONLY TO BE USED 1: 0208-4590172                                                                                                                                   |     |
|--------------------------------------------------------------------------------------------------------------------------------------------------------------------------------------|-----|
| ALL DIMENSIONS ARE IN MILLIMETRES ALL DIMENSIONS TO BE VERIFIED ON SITE  FOR PLANNING PURPOSES ONLY  192D Campden Hill Road, e: ben@pelicanad.co.uk Noting Hill Gate, London, W8 7TH | 14  |
| ANY INCONSISTENCIES TO BE REPORTED TO THE ARCHITECT IMMEDIATELY TILLE Proposed AA and BB Sections  Hampstead, London                                                                 |     |
| NW3 6UG   Drawn by NS   Scale   1:100 @A3   Number   7459/PL/22                                                                                                                      | Rev |