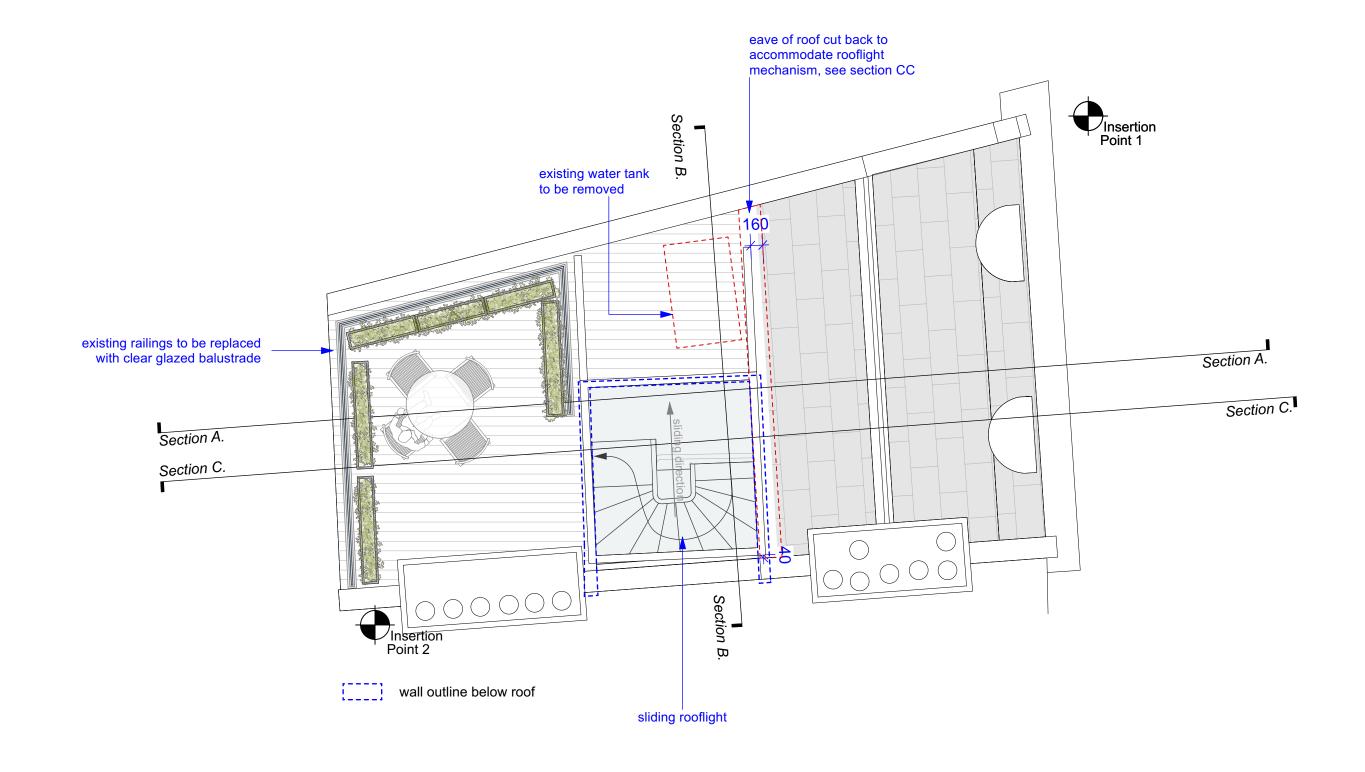

## PROPOSED ROOF PLAN

| WRITTEN DIMENSIONS ONLY TO BE USED                              | Job No <b>7459</b>                    | p-ad         | -ad                                     |                        | 90172                | <b>2</b> |
|-----------------------------------------------------------------|---------------------------------------|--------------|-----------------------------------------|------------------------|----------------------|----------|
| ALL DIMENSIONS ARE IN MILLIMETRES                               | FOR PLANNING PURPOSES ONLY            |              | oden Hill Road,<br>Gate, London, W8 7TH | e: ben@pelicanad.co.uk |                      | p-qq     |
| ALL DIMENSIONS TO BE VERIFIED ON SITE                           |                                       | 140ming 1min | Odie, Lolidoli, Wo 7111                 |                        |                      |          |
| ANY INCONSISTENCIES TO BE REPORTED TO THE ARCHITECT IMMEDIATELY | 73a Heath Street<br>Hampstead, London | Title        | Proposed                                | Roof I                 | Plan                 |          |
|                                                                 | NW3 6UG                               | Drawn by     | 1:50 @ A                                | .3                     | Number<br>7459/PL/18 | Rev      |