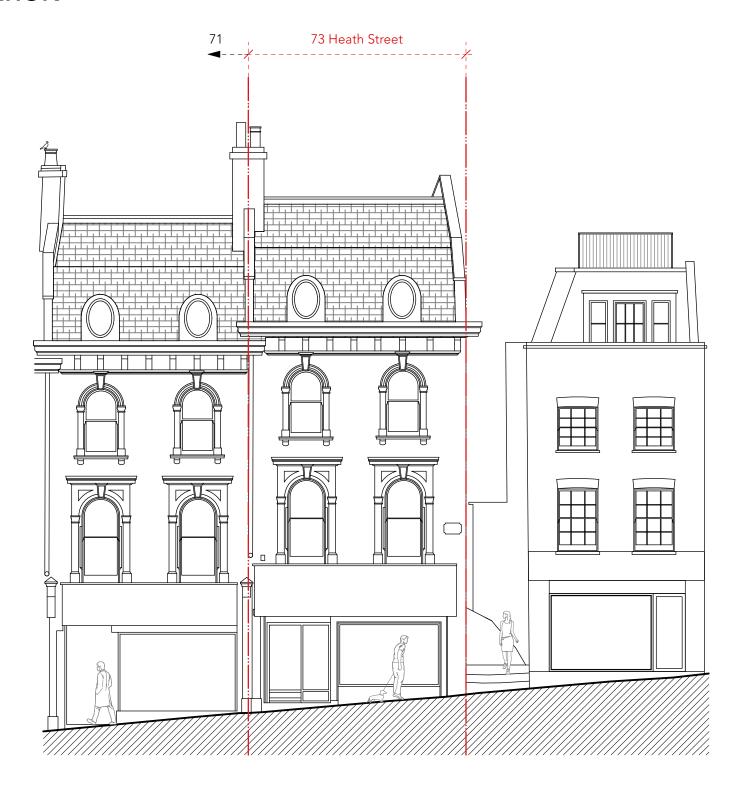

#### PROPOSED FRONT ELEVATION

no change

Datum: 110.00m. Elevation 1.

| WRITTEN DIMENSIONS ONLY TO BE USED                                       | Job No <b>7459</b>                    | p-ad     |                                           | t: 0208-4590172<br>e: ben@pelicanad.co.uk<br>7TH |             | p_ad |
|--------------------------------------------------------------------------|---------------------------------------|----------|-------------------------------------------|--------------------------------------------------|-------------|------|
| ALL DIMENSIONS ARE IN MILLIMETRES  ALL DIMENSIONS TO BE VERIFIED ON SITE | FOR PLANNING PURPOSES ONLY            |          | pden Hill Road,<br>I Gate, London, W8 7TH |                                                  |             | P-dd |
| ANY INCONSISTENCIES TO BE REPORTED TO THE ARCHITECT IMMEDIATELY          | 73a Heath Street<br>Hampstead, London | Title    | Proposed                                  | Fron                                             | t Elevation |      |
|                                                                          | NW3 6UG                               | Drawn by | 1:100 @A                                  | 3                                                | 7459/PL/19  | Rev  |