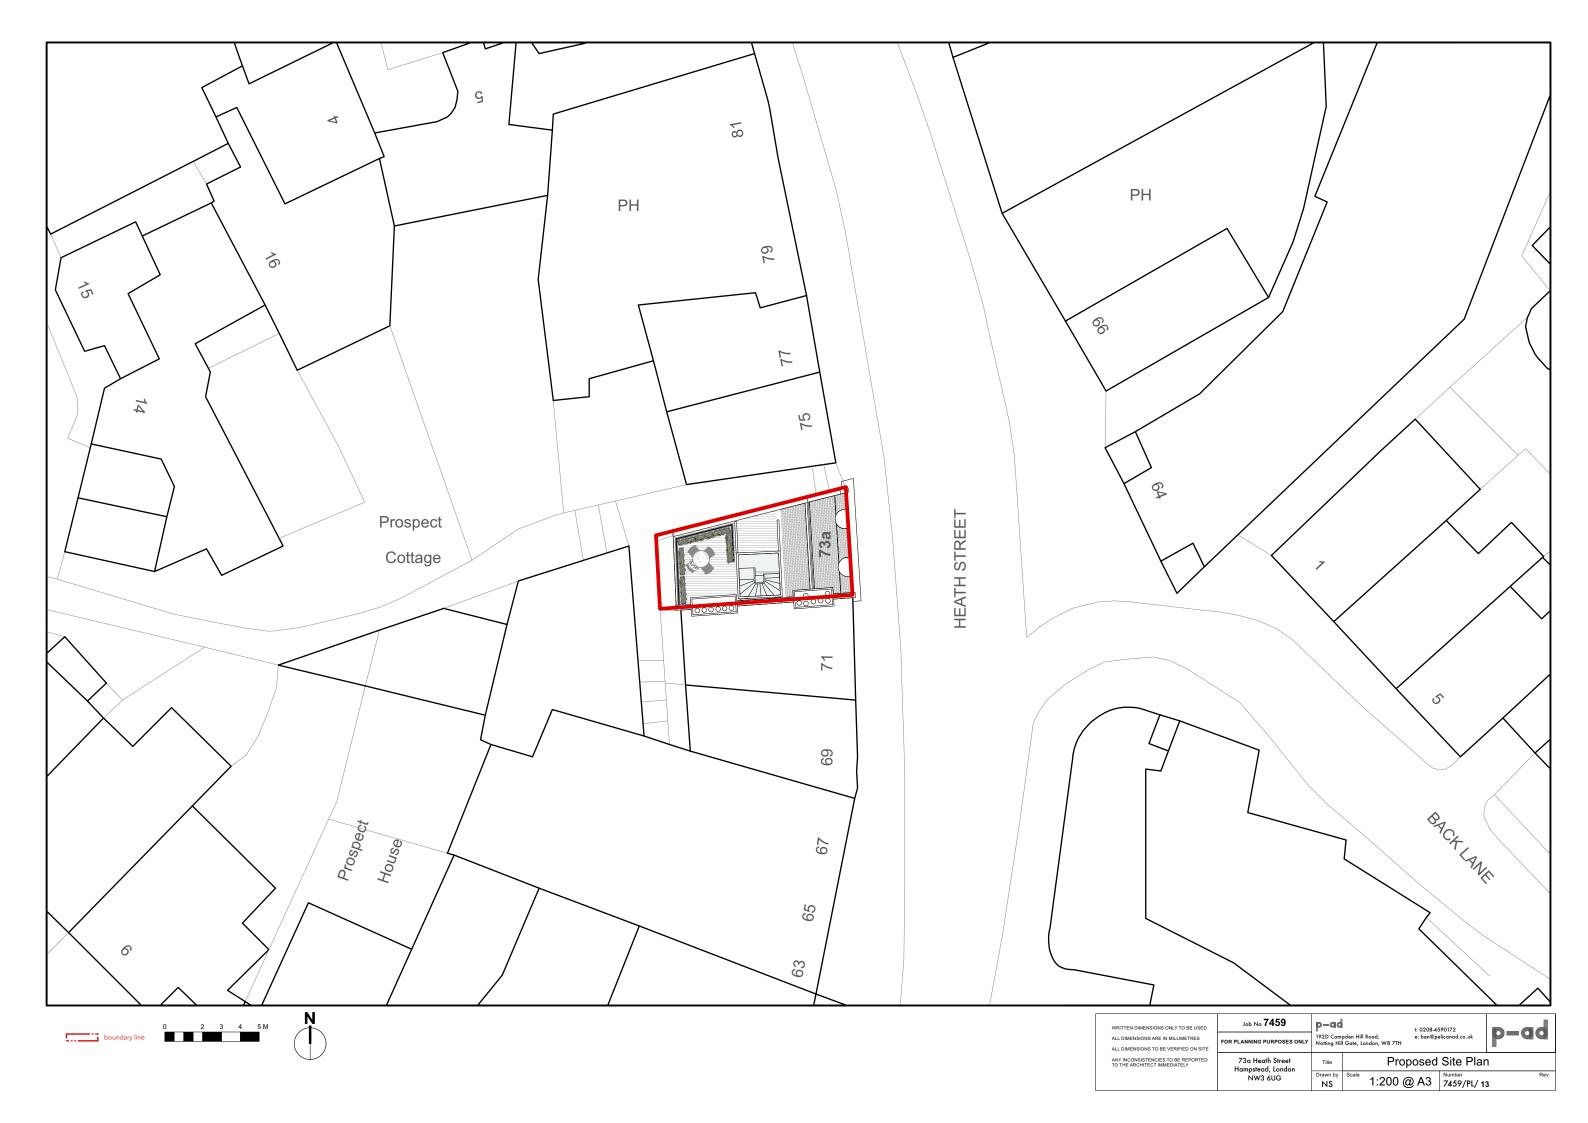

# PROPOSED UPPER GROUND FLOOR PLAN

no change







## PROPOSED FIRST FLOOR PLAN

## no change







| WRITTEN DIMENSIONS ONLY TO BE USED                                      | Job No <b>7459</b>                    | p-ad     |                                         | t: 0208-4590172 |                | p_ad     |
|-------------------------------------------------------------------------|---------------------------------------|----------|-----------------------------------------|-----------------|----------------|----------|
| ALL DIMENSIONS ARE IN MILLIMETRES ALL DIMENSIONS TO BE VERIFIED ON SITE | FOR PLANNING PURPOSES ONLY            |          | oden Hill Road,<br>Gate, London, W8 7TH | e: ben@pe       | elicanad.co.uk | p-dd     |
| ANY INCONSISTENCIES TO BE REPORTED TO THE ARCHIT