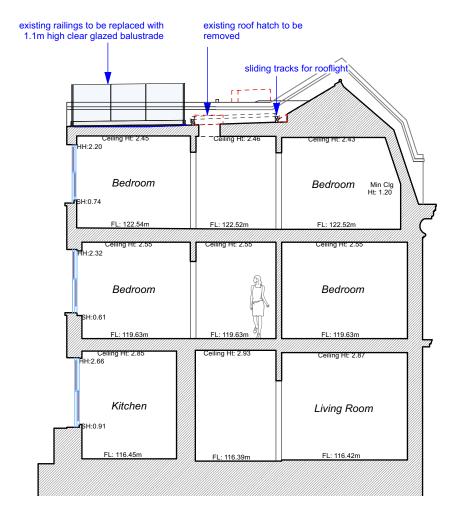

#### **PROPOSED AA SECTION**

#### PROPOSED BB SECTION

Datum: 110.00m.

Datum: 110.00m.

| WRITTEN DIMENSIONS ONLY TO BE USED 1: 0208-4590172                                                                                                                                   |     |
|--------------------------------------------------------------------------------------------------------------------------------------------------------------------------------------|-----|
| ALL DIMENSIONS ARE IN MILLIMETRES ALL DIMENSIONS TO BE VERIFIED ON SITE  FOR PLANNING PURPOSES ONLY  192D Campden Hill Road, e: ben@pelicanad.co.uk Noting Hill Gate, London, W8 7TH | 14  |
| ANY INCONSISTENCIES TO BE REPORTED TO THE ARCHITECT IMMEDIATELY TILLE Proposed AA and BB Sections  Hampstead, London                                                                 |     |
| NW3 6UG   Drawn by NS   Scale   1:100 @A3   Number   7459/PL/22                                                                                                                      | Rev |