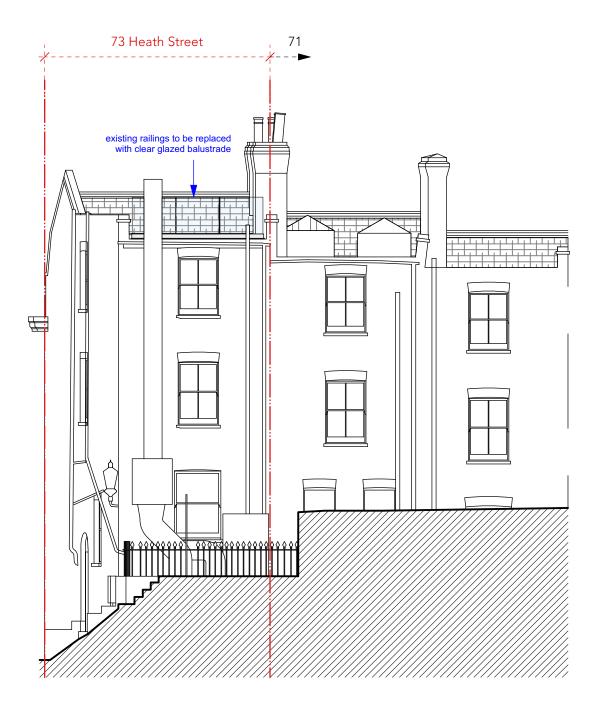

<u>Datum: 110.00m.</u> <u>Datum: 110.00m.</u>

| WRITTEN DIMENSIONS ONLY TO BE USED                                        | Job No <b>7459</b>           | p-ad                             |                                         | t: 0208-4590172<br>e: ben@pelicanad.co.uk |             | p_ad          |
|---------------------------------------------------------------------------|------------------------------|----------------------------------|-----------------------------------------|-------------------------------------------|-------------|---------------|
| ALL DIMENSIONS ARE IN MILLIMETRES                                         | FOR PLANNING PURPOSES ONLY   |                                  | oden Hill Road,<br>Gate, London, W8 7TH |                                           |             | p-dd          |
| ALL DIMENSIONS TO BE VERIFIED ON SITE  ANY INCONSISTENCIES TO BE REPORTED | 73a Heath Street             | Title                            | Droposed                                | 00.00                                     | ation and C | ida Flavetian |
| TO THE ARCHITECT IMMEDIATELY                                              | Hampstead, London<br>NW3 6UG | Hampstead, London Drawn by Scale |                                         |                                           | Number S    | ide Elevation |
|                                                                           | NW3 60G                      |                                  | 1:100 @.                                | A3                                        | 7459/PL/21  |               |