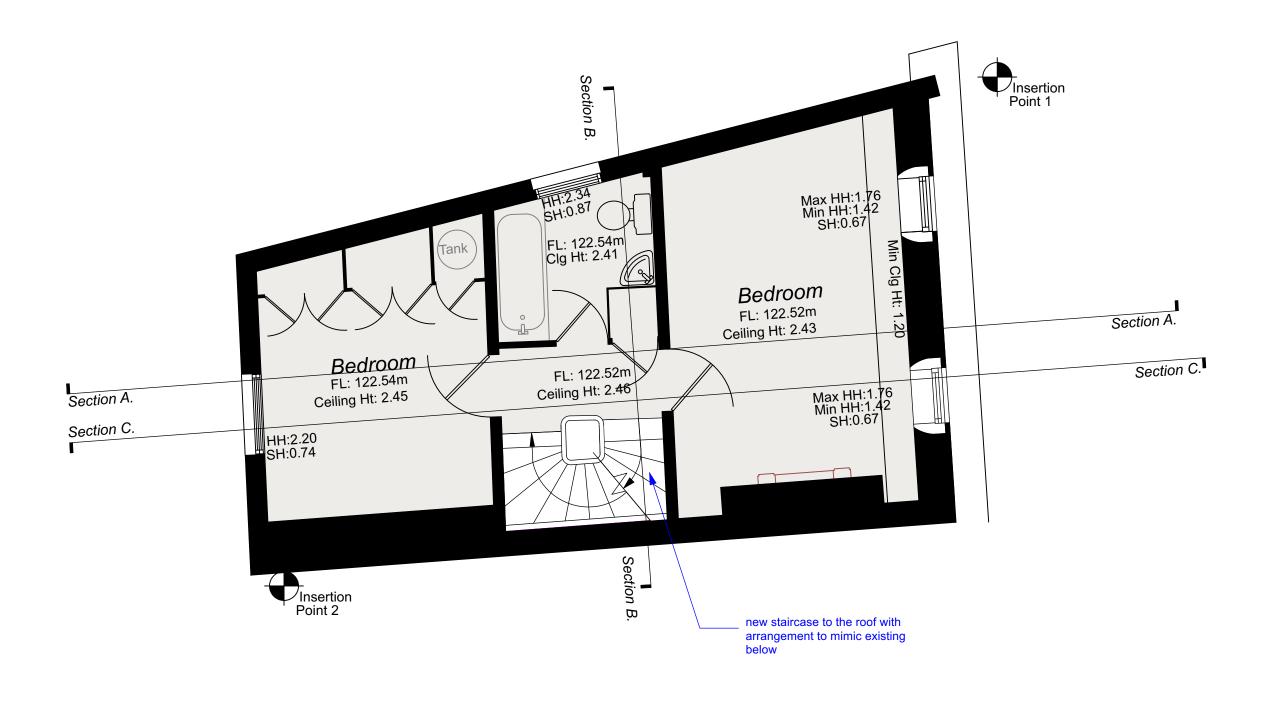

## PROPOSED SECOND FLOOR PLAN

## no change

| WRITTEN DIMENSIONS ONLY TO BE USED ALL DIMENSIONS ARE IN MILLIMETRES ALL DIMENSIONS TO BE VERIFIED ON SITE | Job No 7459  FOR PLANNING PURPOSES ONLY          | <b>p—ad</b><br>192D Campden Hill Road,<br>Notting Hill Gate, London, W8 7TH |          |  |                              |     |
|------------------------------------------------------------------------------------------------------------|--------------------------------------------------|-----------------------------------------------------------------------------|----------|--|------------------------------|-----|
| ANY INCONSISTENCIES TO BE REPORTED TO THE ARCHITECT IMMEDIATELY                                            | 73a Heath Street<br>Hampstead, London<br>NW3 6UG | Title Drawn by                                                              | Proposed |  | ond Floor Number 7459/PL/ 16 | Rev |