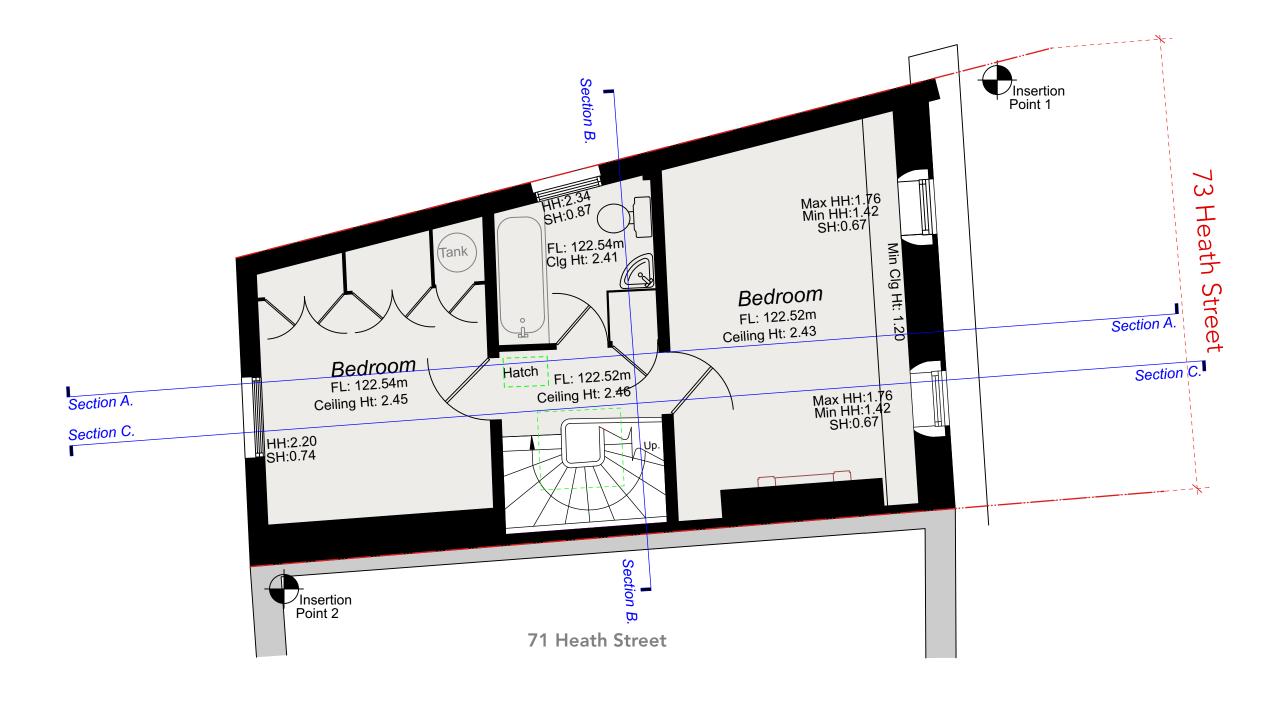

## **EXISTING THIRD FLOOR PLAN**

| WRITTEN DIMENSIONS ONLY TO BE USED                                      | Job No <b>7459</b>                    | p-ad     |                                         | t: 0208-4590172 |                | <b>n</b> _ad |
|-------------------------------------------------------------------------|---------------------------------------|----------|-----------------------------------------|-----------------|----------------|--------------|
| ALL DIMENSIONS ARE IN MILLIMETRES ALL DIMENSIONS TO BE VERIFIED ON SITE | FOR PLANNING PURPOSES ONLY            |          | oden Hill Road,<br>Gate, London, W8 7TH | e: ben@p        | elicanad.co.uk | p-dd         |
| ANY INCONSISTENCIES TO BE REPORTED TO THE ARCHITECT IMMEDIATELY         | 73a Heath Street<br>Hampstead, London | Title    | Existing                                | Third F         | loor Plar      | 1            |
|                                                                         | NW3 6UG                               | Drawn by | 1:50 @                                  | ) A3            | 7459/PL/ 07    | Rev          |