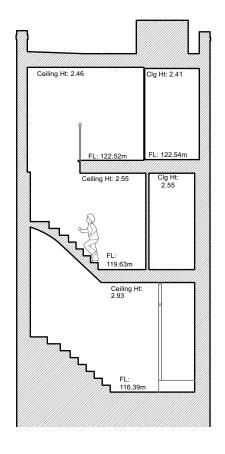

------|-----------------|----------------|-------------|-----|
| ALL DIMENSIONS ARE IN MILLIMETRES ALL DIMENSIONS TO BE VERIFIED ON SITE | FOR PLANNING PURPOSES ONLY            |          | oden Hill Road,<br>Gate, London, W8 7TH | e: ben@pe       | elicanad.co.uk | P-a         | u   |
| ANY INCONSISTENCIES TO BE REPORTED TO THE ARCHITECT IMMEDIATELY         | 73a Heath Street<br>Hampstead, London | Title    | Existing C                              | C Sect          | tion and Sid   | e Elevation |     |
|                                                                         | NW3 6UG                               | Drawn by | 1:100 @                                 | A3              | 7459/PL/11     |             | Rev |



#### **EXISTING AA SECTION**



#### **EXISTING BB SECTION**



Datum: 110.00m.

Datum: 110.00m.



| WRITTEN DIMENSIONS ONLY TO BE USED                                      | Job No <b>7459</b>                    | p-ad                                    |         | t: 0208-4590172 |             | <b>p_ad</b> |
|-------------------------------------------------------------------------|---------------------------------------|-----------------------------------------|---------|-----------------|-------------|-------------|
| ALL DIMENSIONS ARE IN MILLIMETRES ALL DIMENSIONS TO BE VERIFIED ON SITE | FOR PLANNING PURPOSES ONLY            | 192D Campden Hill Road, e: ben@pelicano |         |                 |             | p-dd        |
| ANY INCONSISTENCIES TO BE REPORTED TO THE ARCHITECT IMMEDIATELY         | 73a Heath Street<br>Hampstead, London | 1100