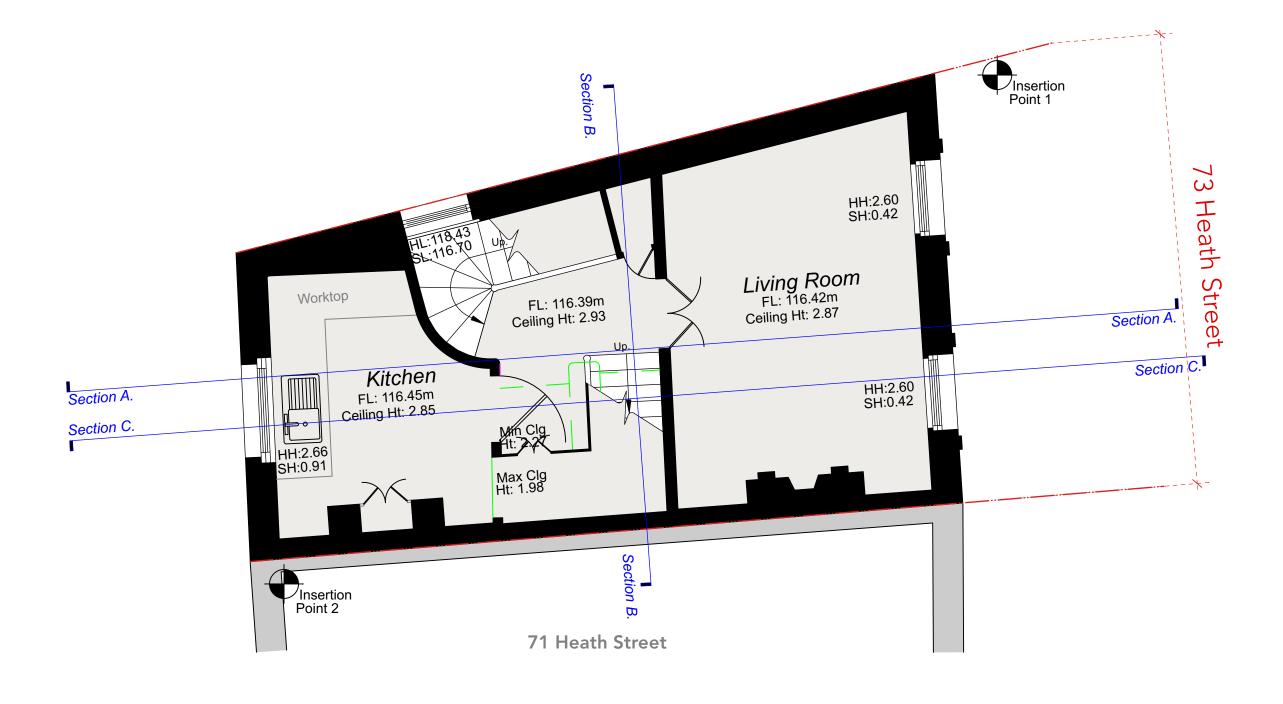

O BE VERIFIED ON SITE | FOR PLANNING PURPOSES ONLY            |          | pden Hill Road,<br>I Gate, London, W8 7TH |                                                    |                       | p-aa                  |
| ANY INCONSISTENCIES TO BE REPORTED TO THE ARCHITECT IMMEDIATELY         | 73a Heath Street<br>Hampstead, London | Title    | Existing I                                | Jpper                                              | Ground I              | Floor Plan            |
|                                                                         | NW3 6UG                               | Drawn by | 1:50 @                                    | ) A3                                               | Number<br>7459/PL/ 04 | Rev<br>4              |

### **EXISTING FIRST FLOOR PLAN**







# **EXISTING SECOND FLOOR PLAN**







| WRITTEN DIMENSIONS ONLY TO BE USED                                      | Job No <b>7459</b>                    | p-ad     |                                         | t: 0208-45 | 90172         | <b>D</b> _ <b>ad</b> |  |
|-------------------------------------------------------------------------|---------------------------------------|----------|-----------------------------------------|------------|---------------|----------------------|--|
| ALL DIMENSIONS ARE IN MILLIMETRES ALL DIMENSIONS TO BE VERIFIED ON SITE | FOR PLANNING PURPOSES ONLY            |          | oden Hill Road,<br>Gate, London, W8 7TH | e: ben@pe  | licanad.co.uk | p-dd                 |  |
| ANY INCONSISTENCIES TO BE REPORTED TO THE ARCHITECT IMMEDIATELY         | 73a He