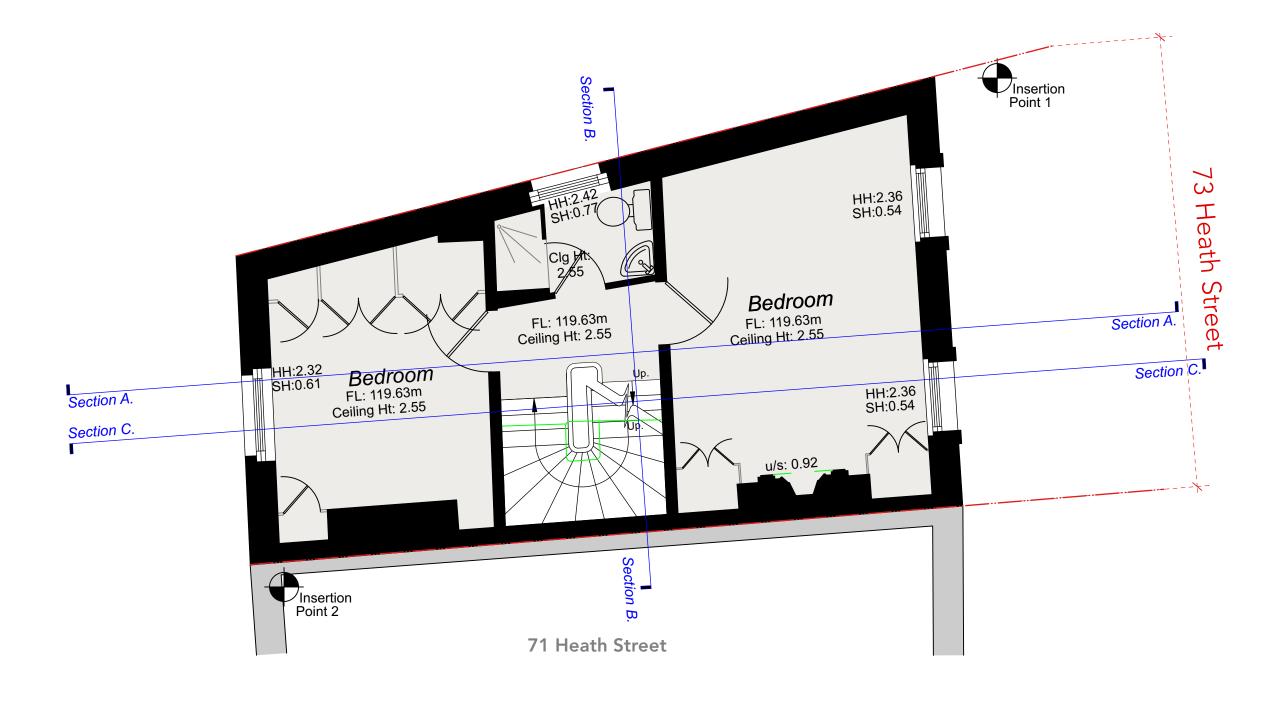

POSES ONLY            |          | pden Hill Road,<br>I Gate, London, W8 7TH |                                                    |                       | p-aa                  |
| ANY INCONSISTENCIES TO BE REPORTED TO THE ARCHITECT IMMEDIATELY         | 73a Heath Street<br>Hampstead, London | Title    | Existing I                                | Jpper                                              | Ground I              | Floor Plan            |
|                                                                         | NW3 6UG                               | Drawn by | 1:50 @                                    | ) A3                                               | Number<br>7459/PL/ 04 | Rev<br>4              |

### **EXISTING FIRST FLOOR PLAN**







# **EXISTING SECOND FLOOR PLAN**







| WRITTEN DIMENSIONS ONLY TO BE USED                                      | Job No <b>7459</b>                    | p-ad     |                                         | t: 0208-45 | 90172         | <b>D</b> _ <b>ad</b> |  |
|-------------------------------------------------------------------------|---------------------------------------|----------|-----------------------------------------|------------|---------------|----------------------|--|
| ALL DIMENSIONS ARE IN MILLIMETRES ALL DIMENSIONS TO BE VERIFIED ON SITE | FOR PLANNING PURPOSES ONLY            |          | oden Hill Road,<br>Gate, London, W8 7TH | e: ben@pe  | licanad.co.uk | p-dd                 |  |
| ANY INCONSISTENCIES TO BE REPORTED TO THE ARCHITECT IMMEDIATELY         | 73a Heath Street<br>Hampstead, London | Title