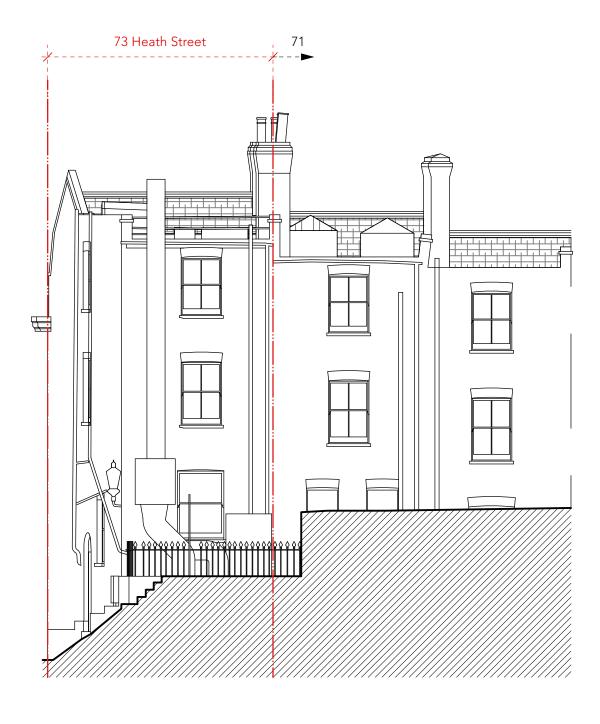

### **EXISTING SIDE ELEVATION**

Datum: 110.00m.

| WRITTEN DIMENSIONS ONLY TO BE USED                                      | Job No <b>7459</b>                    | p-ad     |                                         | t: 0208-4590172 |                | D-0         |     |
|-------------------------------------------------------------------------|---------------------------------------|----------|-----------------------------------------|-----------------|----------------|-------------|-----|
| ALL DIMENSIONS ARE IN MILLIMETRES ALL DIMENSIONS TO BE VERIFIED ON SITE | FOR PLANNING PURPOSES ONLY            |          | oden Hill Road,<br>Gate, London, W8 7TH | e: ben@pe       | elicanad.co.uk | P-a         | u   |
| ANY INCONSISTENCIES TO BE REPORTED TO THE ARCHITECT IMMEDIATELY         | 73a Heath Street<br>Hampstead, London | Title    | Existing C                              | C Sect          | tion and Sid   | e Elevation |     |
|                                                                         | NW3 6UG                               | Drawn by | 1:100 @                                 | A3              | 7459/PL/11     |             | Rev |