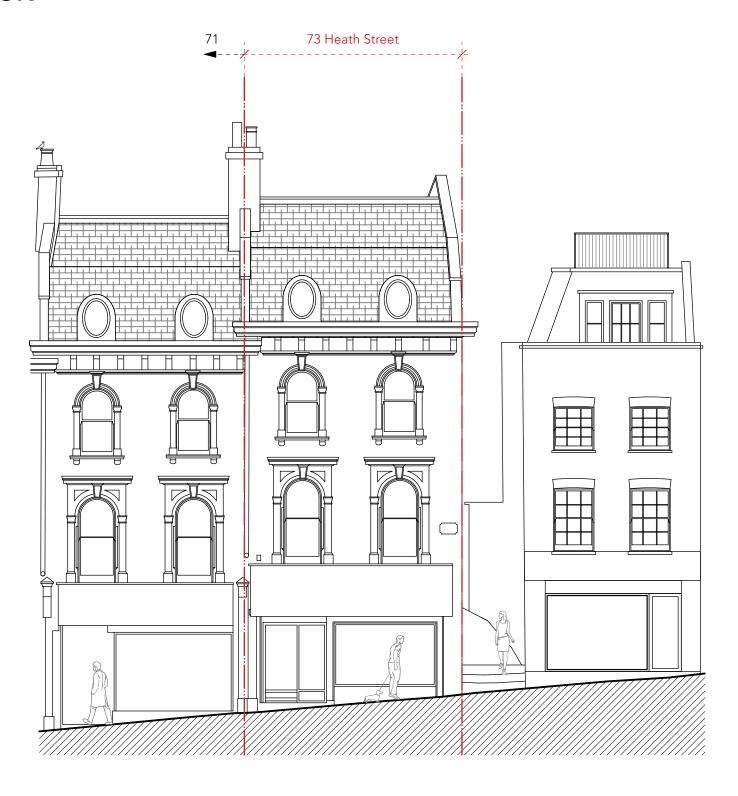

### **EXISTING FRONT ELEVATION**

Datum: 110.00m. Elevation 1.

| WRITTEN DIMENSIONS ONLY TO BE USED                                      | Job No <b>7459</b>                    | p-ad             |                                         | t: 0208-4590172<br>e: ben@pelicanad.co.uk<br>'H |                      | <b>n</b> _ad |
|-------------------------------------------------------------------------|---------------------------------------|------------------|-----------------------------------------|-------------------------------------------------|----------------------|--------------|
| ALL DIMENSIONS ARE IN MILLIMETRES ALL DIMENSIONS TO BE VERIFIED ON SITE | FOR PLANNING PURPOSES ONLY            |                  | oden Hill Road,<br>Gate, London, W8 7TH |                                                 |                      | P-dd         |
| ANY INCONSISTENCIES TO BE REPORTED TO THE ARCHITECT IMMEDIATELY         | 73a Heath Street<br>Hampstead, London | Title            | Existing Front Elevation                |                                                 |                      |              |
|                                                                         | NW3 6UG                               | NS Scale 1:100 ( |                                         |                                                 | Number<br>7459/PL/09 | Rev          |