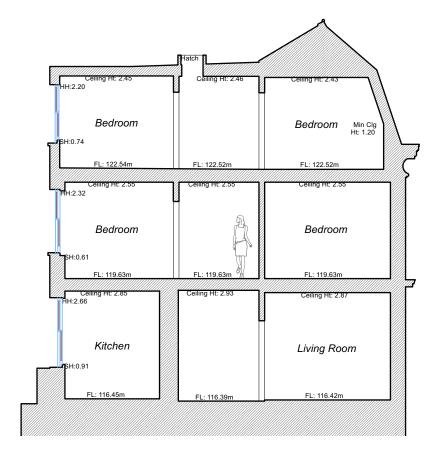

--------------------------------------|-----------------|----------------|-------------|-----|
| ALL DIMENSIONS ARE IN MILLIMETRES ALL DIMENSIONS TO BE VERIFIED ON SITE | FOR PLANNING PURPOSES ONLY            |          | oden Hill Road,<br>Gate, London, W8 7TH | e: ben@pe       | elicanad.co.uk | P-a         | u   |
| ANY INCONSISTENCIES TO BE REPORTED TO THE ARCHITECT IMMEDIATELY         | 73a Heath Street<br>Hampstead, London | Title    | Existing C                              | C Sect          | tion and Sid   | e Elevation |     |
|                                                                         | NW3 6UG                               | Drawn by | 1:100 @                                 | A3              | 7459/PL/11     |             | Rev |



#### **EXISTING AA SECTION**



#### **EXISTING BB SECTION**



Datum: 110.00m.

Datum: 110.00m.



| WRITTEN DIMENSIONS ONLY TO BE USED                                      | Job No <b>7459</b>                    | p-ad                                    |         | t: 0208-4590172 |             | <b>p_ad</b> |
|-------------------------------------------------------------------------|---------------------------------------|-----------------------------------------|---------|-----------------|-------------|-------------|
| ALL DIMENSIONS ARE IN MILLIMETRES ALL DIMENSIONS TO BE VERIFIED ON SITE | FOR PLANNING PURPOSES ONLY            | 192D Campden Hill Road, e: ben@pelicano |         |                 |             | p-dd        |
| ANY INCONSISTENCIES TO BE REPORTED TO THE ARCHITECT IMMEDIATELY         | 73a Heath St