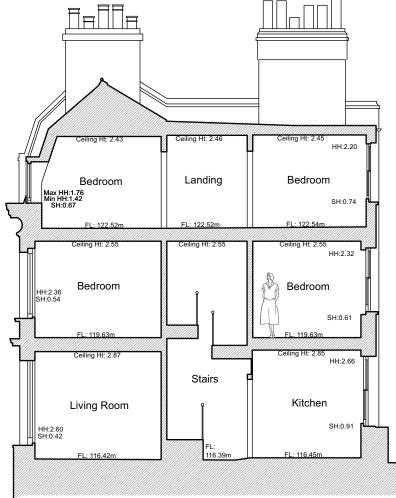

## **EXISTING THIRD FLOOR PLAN**

| WRITTEN DIMENSIONS ONLY TO BE USED                                      | Job No <b>7459</b>                    | p-ad     |                                         | t: 0208-4590172 |                | <b>n</b> _ad |
|-------------------------------------------------------------------------|---------------------------------------|----------|-----------------------------------------|-----------------|----------------|--------------|
| ALL DIMENSIONS ARE IN MILLIMETRES ALL DIMENSIONS TO BE VERIFIED ON SITE | FOR PLANNING PURPOSES ONLY            |          | oden Hill Road,<br>Gate, London, W8 7TH | e: ben@p        | elicanad.co.uk | p-dd         |
| ANY INCONSISTENCIES TO BE REPORTED TO THE ARCHITECT IMMEDIATELY         | 73a Heath Street<br>Hampstead, London | Title    | Existing                                | Third F         | loor Plar      | 1            |
|                                                                         | NW3 6UG                               | Drawn by | 1:50 @                                  | ) A3            | 7459/PL/ 07    | Rev          |