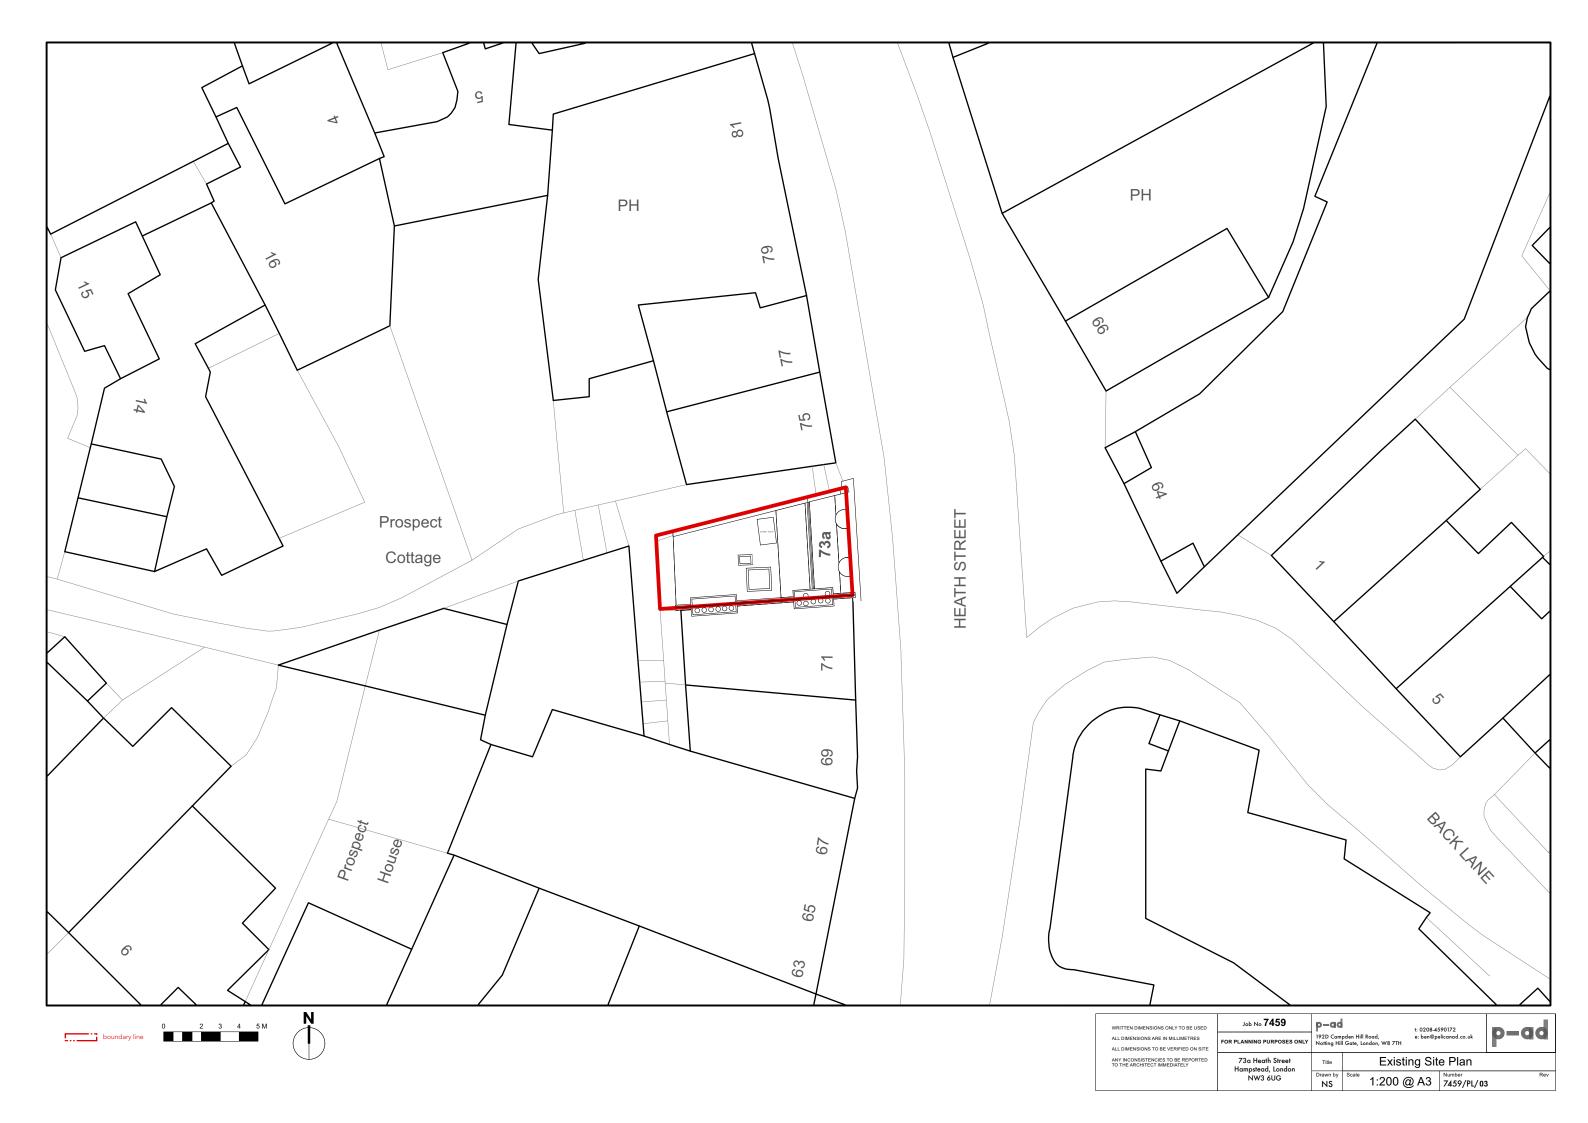

# **EXISTING UPPER GROUND FLOOR PLAN**

| WRITTEN DIMENSIONS ONLY TO BE USED                                      | Job No <b>7459</b>                    | p-ad     |                                           | t: 0208-4590172<br>e: ben@pelicanad.co.uk<br>8 7TH |                       | <b>D</b> _ <b>a</b> d |
|-------------------------------------------------------------------------|---------------------------------------|----------|-------------------------------------------|----------------------------------------------------|-----------------------|-----------------------|
| ALL DIMENSIONS ARE IN MILLIMETRES ALL DIMENSIONS TO BE VERIFIED ON SITE | FOR PLANNING PURPOSES ONLY            |          | pden Hill Road,<br>I Gate, London, W8 7TH |                                                    |                       | p-aa                  |
| ANY INCONSISTENCIES TO BE REPORTED TO THE ARCHITECT IMMEDIATELY         | 73a Heath Street<br>Hampstead, London | Title    | Existing I                                | Jpper                                              | Ground I              | Floor Plan            |
|                                                                         | NW3 6UG                               | Drawn by | 1:50 @                                    | ) A3                                               | Number<br>7459/PL/ 04 | Rev<br>4              |