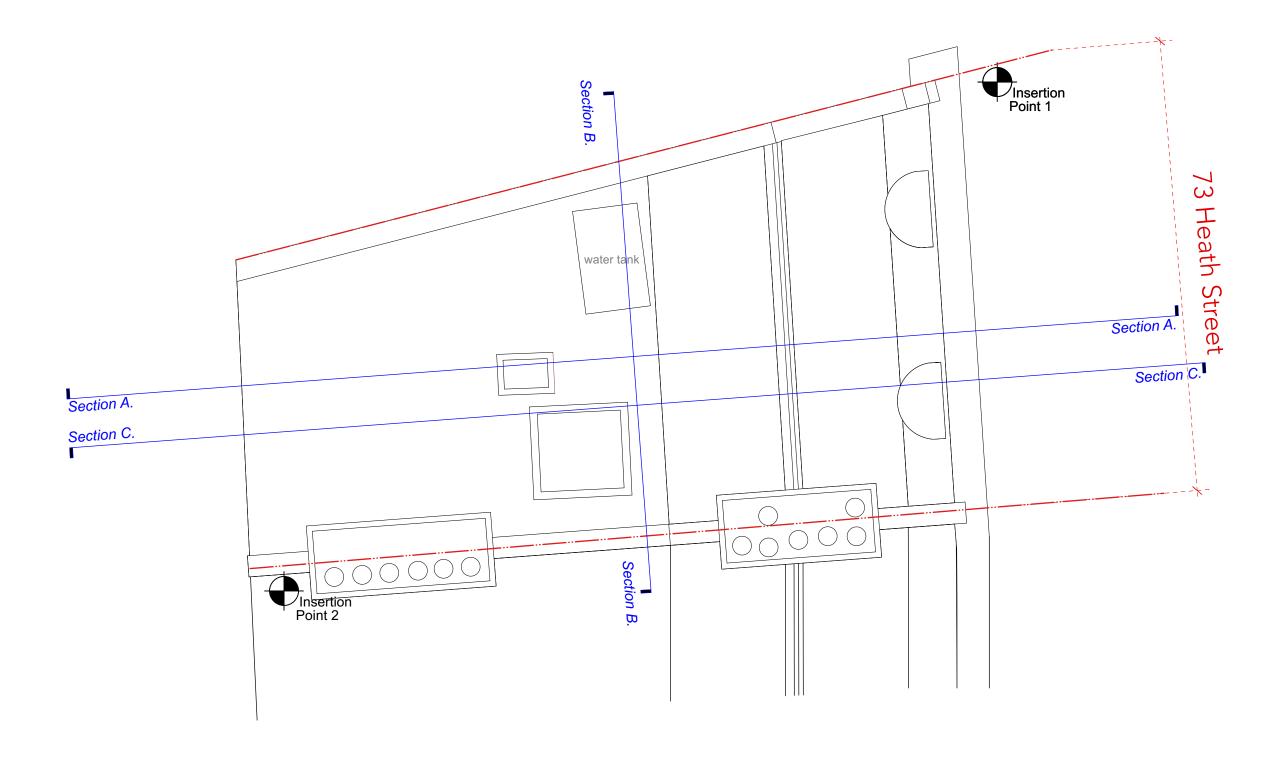

# **EXISTING ROOF PLAN**

| WRITTEN DIMENSIONS ONLY TO BE USED                                 | Job No <b>7459</b>                    | p-ad                                                         |          | t: 0208-4590172        |            | <b>D</b> _ <b>a</b> d |
|--------------------------------------------------------------------|---------------------------------------|--------------------------------------------------------------|----------|------------------------|------------|-----------------------|
| ALL DIMENSIONS ARE IN MILLIMETRES                                  | FOR PLANNING PURPOSES ONLY            | 192D Campden Hill Road,<br>Notting Hill Gate, London, W8 7TH |          | e: ben@pelicanad.co.uk |            | p-aa                  |
| ALL DIMENSIONS TO BE VERIFIED ON SITE                              |                                       |                                                              |          |                        |            | _                     |
| ANY INCONSISTENCIES TO BE REPORTED<br>TO THE ARCHITECT IMMEDIATELY | 73a Heath Street<br>Hampstead, London | Title Existing Ro                                            |          | Existing Roof Plan     |            |                       |
|                                                                    | NW3 6UG                               | Drawn by                                                     | 1:50 @ A | .3                     | 7459/PL/08 | Rev<br>3              |