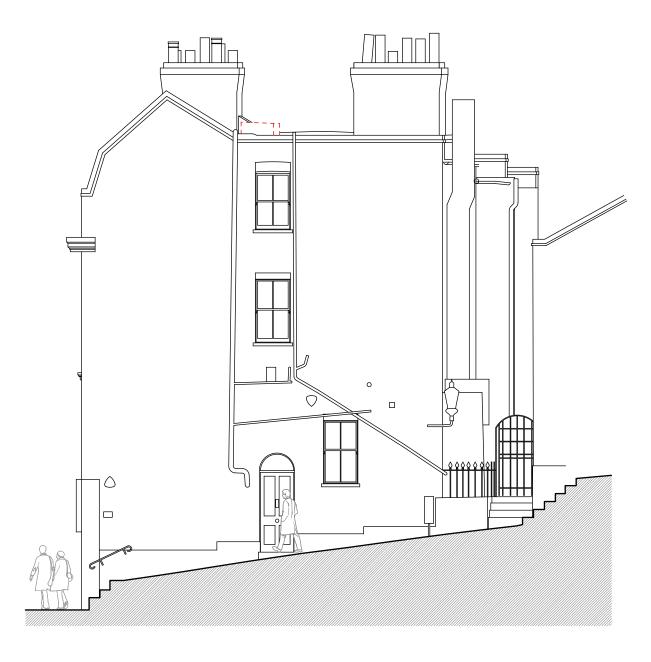

### **EXISTING SIDE ELEVATION**

Datum: 110.00m.

| WRITTEN DIMENSIONS ONLY TO BE USED                                      | Job No <b>7459</b>                    | p-ad     |                                         | t: 0208-4590172 |                | D-0         |     |
|-------------------------------------------------------------------------|---------------------------------------|----------|-----------------------------------------|-----------------|----------------|-------------|-----|
| ALL DIMENSIONS ARE IN MILLIMETRES ALL DIMENSIONS TO BE VERIFIED ON SITE | FOR PLANNING PURPOSES ONLY            |          | oden Hill Road,<br>Gate, London, W8 7TH | e: ben@pe       | elicanad.co.uk | P-a         | u   |
| ANY INCONSISTENCIES TO BE REPORTED TO THE ARCHITECT IMMEDIATELY         | 73a Heath Street<br>Hampstead, London | Title    | Existing C                              | C Sect          | tion and Sid   | e Elevation |     |
|                                                                         | NW3 6UG                               | Drawn by | 1:100 @                                 | A3              | 7459/PL/11     |             | Rev |