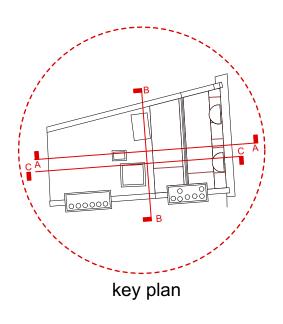

-----------------|----------|-----------------------------------------|-----------------|----------------|-------------|-----|
| ALL DIMENSIONS ARE IN MILLIMETRES ALL DIMENSIONS TO BE VERIFIED ON SITE | FOR PLANNING PURPOSES ONLY            |          | oden Hill Road,<br>Gate, London, W8 7TH | e: ben@pe       | elicanad.co.uk | P-a         | u   |
| ANY INCONSISTENCIES TO BE REPORTED TO THE ARCHITECT IMMEDIATELY         | 73a Heath Street<br>Hampstead, London | Title    | Existing C                              | C Sect          | tion and Sid   | e Elevation |     |
|                                                                         | NW3 6UG                               | Drawn by | 1:100 @                                 | A3              | 7459/PL/11     |             | Rev |



#### **EXISTING AA SECTION**



#### **EXISTING BB SECTION**



Datum: 110.00m.

Datum: 110.00m.



| WRITTEN DIMENSIONS ONLY TO BE USED                                      | Job No <b>7459</b>                    | p-ad                                    |         | t: 0208-4590172 |             | <b>p_ad</b> |
|-------------------------------------------------------------------------|---------------------------------------|-----------------------------------------|---------|-----------------|-------------|-------------|
| ALL DIMENSIONS ARE IN MILLIMETRES ALL DIMENSIONS TO BE VERIFIED ON SITE | FOR PLANNING PURPOSES ONLY            | 192D Campden Hill Road, e: ben@pelicano |         |                 |             | p-dd        |
| ANY INCONSISTENCIES TO BE REPORTED TO THE ARCHITECT IM