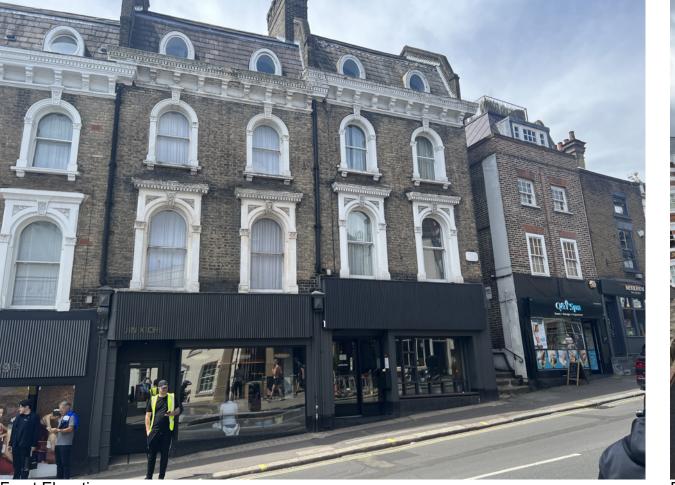

Roof looking towards rear of the building

Roof looking towards front of the building

| USED<br>ES<br>N SITE | Job No 7459                                      | P—ad<br>192D Campden Hill Road,<br>Notting Hill Gate, London, W8 7TH |             | t: 0208-4590172<br>e: ben@pelicanad.co.uk |                      | p-ad |
|----------------------|--------------------------------------------------|----------------------------------------------------------------------|-------------|-------------------------------------------|----------------------|------|
| RTED                 | 73a Heath Street<br>Hampstead, London<br>NW3 6UG | Title                                                                | Site Photos |                                           |                      |      |
|                      |                                                  | Drawn by<br>NS                                                       | Scale N/A   |                                           | Number<br>7459/PL/02 | Rev  |