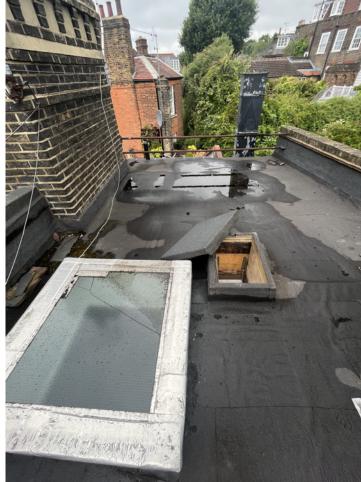

Roof looking towards rear of the building

Roof looking towards front of the building

| USED<br>ES<br>N SITE | Job No 7459                                      | P—ad<br>192D Campden Hill Road,<br>Notting Hill Gate, London, W8 7TH |             | t: 0208-4590172<br>e: ben@pelicanad.co.uk |                      | p-ad |
|----------------------|--------------------------------------------------|----------------------------------------------------------------------|-------------|-------------------------------------------|----------------------|------|
| RTED                 | 73a Heath Street<br>Hampstead, London<br>NW3 6UG | Title                                                                | Site Photos |                                           |                      |      |
|                      |                                                  | Drawn by<br>NS                                                       | Scale N/A   |                                           | Number<br>7459/PL/02 | Rev  |