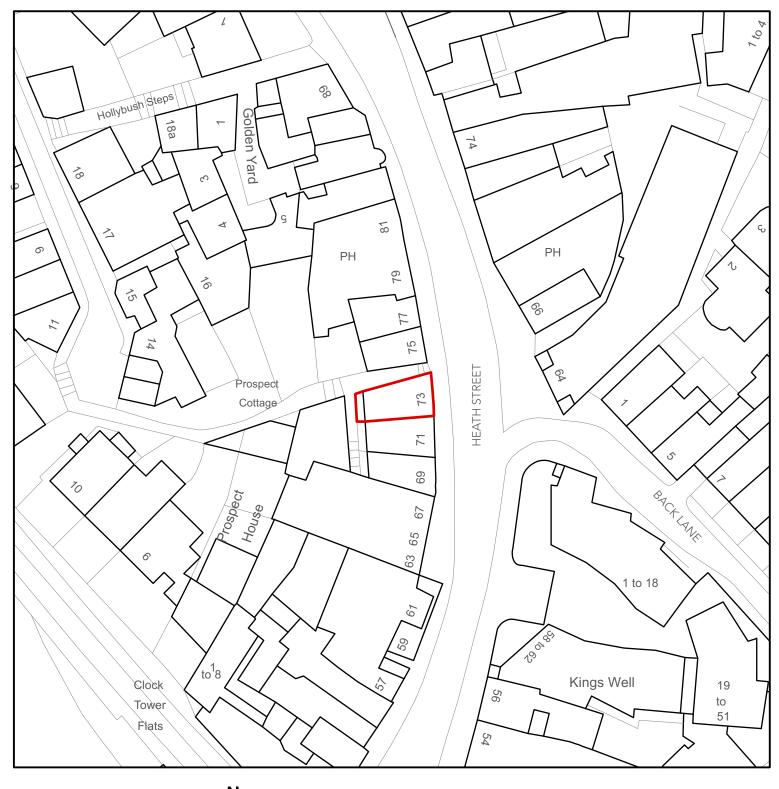

## EXTRACT FROM TITLE PLAN SHOWING BOUNDARY LINE

TITLE PLAN REF. LN55535

OS Location Plan 1:1250 @ A3

Block Plan 1:500 @ A3

| N |  |
|---|--|
|   |  |

| WRITTEN DIMENSIONS ONLY TO BE USED ALL DIMENSIONS ARE IN MILLIMETRES                                    | Job No <b>7459</b> FOR PLANNING PURPOSES ONLY |                            | t: 0208-4590172<br>npden Hill Road, e: ben@pelicanad.co.uk<br>iil Gote, London, W8 7TH |      | p-ad       |      |
|---------------------------------------------------------------------------------------------------------|-----------------------------------------------|----------------------------|----------------------------------------------------------------------------------------|------|------------|------|
| ALL DIMENSIONS TO BE VERIFIED ON SITE  ANY INCONSISTENCIES TO BE REPORTED  TO THE ARCHITECT IMMEDIATELY | STENCIES TO BE REPORTED 73a Heath Street      | OS Location and Block Plan |                                                                                        |      |            | Plan |
|                                                                                                         |                                               | Drawn by                   | as noted (                                                                             | @ A3 | 7459/PL/01 | Rev  |