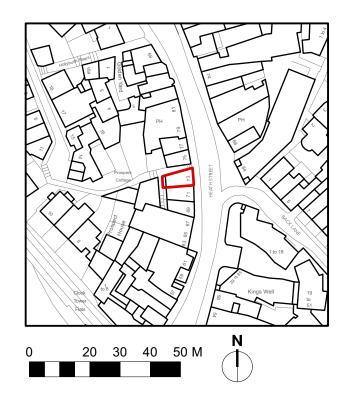

## EXTRACT FROM TITLE PLAN SHOWING BOUNDARY LINE

TITLE PLAN REF. LN55535

OS Location Plan 1:1250 @ A3

Block Plan 1:500 @ A3

| N |  |
|---|--|
|   |  |

| WRITTEN DIMENSIONS ONLY TO BE USED ALL DIMENSIONS ARE IN MILLIMETRES                                    | Job No <b>7459</b> FOR PLANNING PURPOSES ONLY |                            | t: 0208-4590172<br>npden Hill Road, e: ben@pelicanad.co.uk<br>iil Gote, London, W8 7TH |      | p-ad       |      |
|---------------------------------------------------------------------------------------------------------|-----------------------------------------------|----------------------------|----------------------------------------------------------------------------------------|------|------------|------|
| ALL DIMENSIONS TO BE VERIFIED ON SITE  ANY INCONSISTENCIES TO BE REPORTED  TO THE ARCHITECT IMMEDIATELY | STENCIES TO BE REPORTED 73a Heath Street      | OS Location and Block Plan |                                                                                        |      |            | Plan |
|                                                                                                         |                                               | Drawn by                   | as noted (                                                                             | @ A3 | 7459/PL/01 | Rev  |