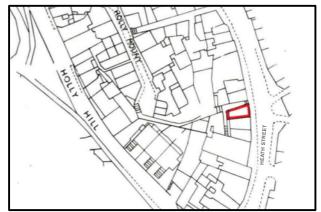

## EXTRACT FROM TITLE PLAN SHOWING BOUNDARY LINE

TITLE PLAN REF. LN55535

OS Location Plan 1:1250 @ A3

Block Plan 1:500 @ A3

| N |  |
|---|--|
|   |  |

| WRITTEN DIMENSIONS ONLY TO BE USED ALL DIMENSIONS ARE IN MILLIMETRES                                    | Job No <b>7459</b> FOR PLANNING PURPOSES ONLY |                            | t: 0208-4590172<br>npden Hill Road, e: ben@pelicanad.co.uk<br>iil Gote, London, W8 7TH |      | p-ad       |      |
|---------------------------------------------------------------------------------------------------------|-----------------------------------------------|----------------------------|----------------------------------------------------------------------------------------|------|------------|------|
| ALL DIMENSIONS TO BE VERIFIED ON SITE  ANY INCONSISTENCIES TO BE REPORTED  TO THE ARCHITECT IMMEDIATELY | STENCIES TO BE REPORTED 73a Heath Street      | OS Location and Block Plan |                                                                                        |      |            | Plan |
|                                                                                                         |                                               | Drawn by                   | as noted (                                                                             | @ A3 | 7459/PL/01 | Rev  |