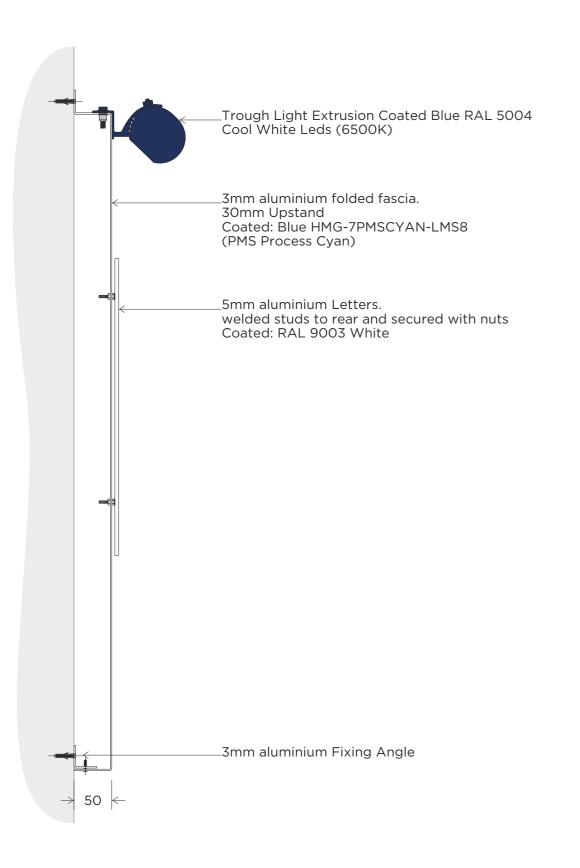

### **ITEM 1 FASCIA Panels and Trough Lights**

Steel Grade & Condition used S355JR or 235
Weld size 6mm fillet
Execution Class EXC 2

All images displayed have reduced resolution to manage document file size

| ľ | CUSTOMERSITE FARK LEYLAND SDM - BELSIZE PARK |            |              |           |    | PROJECT/PRODUCT  NEW EXTERNAL SIGNS |    |              |            |  |  |
|---|----------------------------------------------|------------|--------------|-----------|----|-------------------------------------|----|--------------|------------|--|--|
|   | JOB Nr                                       | SS11096-01 | 1:45         | PAGE SIZE |    | PAGE Nr 3 / 6                       | al | I dimensions | are in mm  |  |  |
| ſ |                                              | PLANI      | NING SETU    | P         | DA | 05/07/2024                          | ļ  | AAT          | CHECKED BY |  |  |
| ľ | REV A                                        | New Pi     | roposal Setu | qı        |    | 02/09/2024                          | 1  | AAT          | 2000       |  |  |
| ſ |                                              |            |              |           |    |                                     |    |              | )))))))    |  |  |
| ſ |                                              |            |              |           |    |                                     |    |              | 2000       |  |  |
| ľ |                                              |            |              |           |    |                                     |    | 2000         | 7000       |  |  |