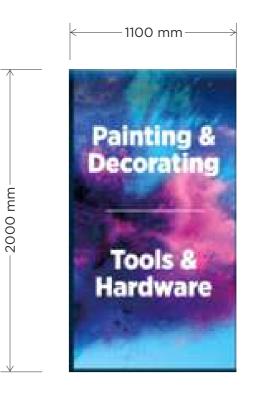

# **ITEM 2 ENTRANCE SIDE PANELS**

Steel Grade & Condition used S355JR or 235
Weld size 6mm fillet
Execution Class EXC 2

All images displayed have reduced resolution to manage document file size

| _                          |           |            |              |                    |    |              |    |               |             |
|----------------------------|-----------|------------|--------------|--------------------|----|--------------|----|---------------|-------------|
|                            | CUSTOMER/ |            | חבו טושב ו   |                    |    | NECT/PRODUCT |    | 2014          | ICNIC       |
| LEYLAND SDM - BELSIZE PARK |           |            |              | NEW EXTERNAL SIGNS |    |              |    |               |             |
|                            | JOB Nr    |            | SCALE        | PAGE SIZE          |    | PAGE Nr      | al | II dimensions | are in mm   |
| 1                          | P-G       | SS11096-01 | 1:25         | A3                 |    | 4/6          | ι  | unless otherw | vise stated |
|                            |           | PLANI      | NING SETU    | Р                  | DA | 05/07/2024   | 1  | AAT           | CHECKED BY  |
|                            | REV A     | New Pi     | roposal Setu | nb                 |    | 02/09/2024   | 1  | AAT           | XXXX        |
|                            |           |            |              |                    |    |              |    | 2000          | 2000        |
|                            |           |            |              |                    |    |              |    |               | 2000        |
|                            |           |            |              |                    |    |              |    |               |             |

Copyright IVC Signs Ltd. No part of this drawing may be copied or reproduced without the express written permission of IVC Signs Ltd.

Steel Grade & Condition used S355JR or 235
Weld size 6mm fillet
Execution Class EXC 2