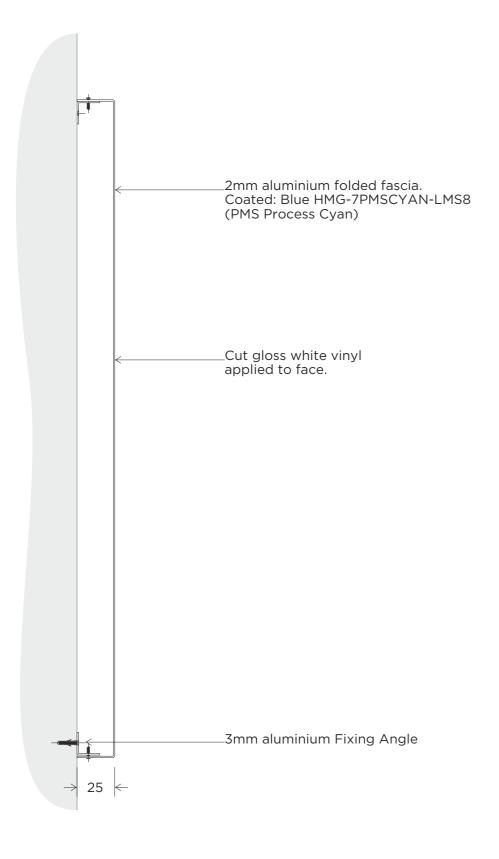

# **ITEM 2 ENTRANCE SIDE PANELS**

Steel Grade & Condition used S355JR or 235
Weld size 6mm fillet
Execution Class EXC 2

All images displayed have reduced resolution to manage document file size

| _                          |           |            |              |                    |    |              |    |               |             |
|----------------------------|-----------|------------|--------------|--------------------|----|--------------|----|---------------|-------------|
|                            | CUSTOMER/ |            | חבו טושב ו   |                    |    | NECT/PRODUCT |    | 2014          | ICNIC       |
| LEYLAND SDM - BELSIZE PARK |           |            |              | NEW EXTERNAL SIGNS |    |              |    |               |             |
|                            | JOB Nr    |            | SCALE        | PAGE SIZE          |    | PAGE Nr      | al | II dimensions | are in mm   |
| 1                          | P-G       | SS11096-01 | 1:25         | A3                 |    | 4/6          | ι  | unless otherw | vise stated |
|                            |           | PLANI      | NING SETU    | Р                  | DA | 05/07/2024   | 1  | AAT           | CHECKED BY  |
|                            | REV A     | New Pi     | roposal Setu | nb                 |    | 02/09/2024   | 1  | AAT           | XXXX        |
|                            |           |            |              |                    |    |              |    | 2000          | 2000        |
|                            |           |            |              |                    |    |              |    |               | 2000        |
|                            |           |            |              |                    |    |              |    |               |             |

Copyright IVC Signs Ltd. No part of this drawing may be copied or reproduced without the express written permission of IVC Signs Ltd.

Steel Grade & Condition used S355JR or 235
Weld size 6mm fillet
Execution Class EXC 2