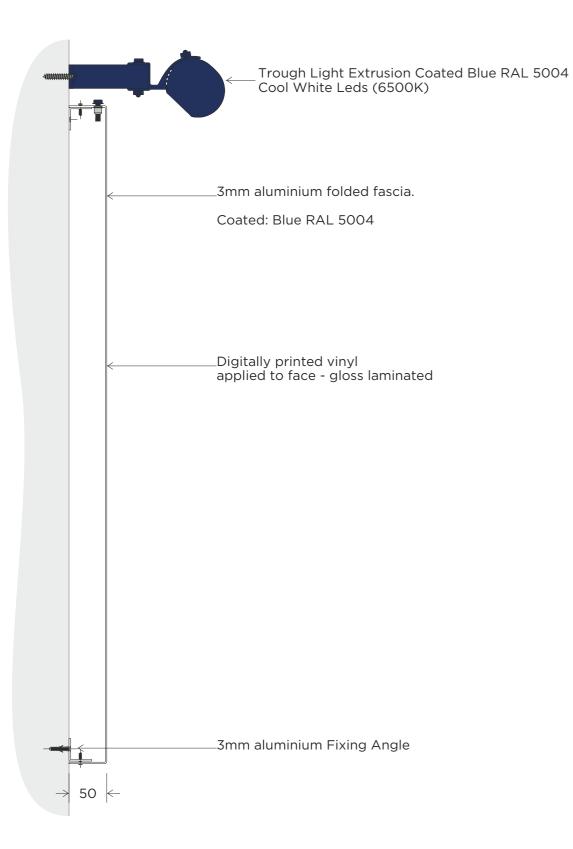

### **ITEM 1 FASCIA Panels and Trough Lights**

Steel Grade & Condition used S355JR or 235
Weld size 6mm fillet
Execution Class EXC 2

All images displayed have reduced resolution to manage document file size

| ľ | CUSTOMERSITE FARK LEYLAND SDM - BELSIZE PARK |            |              |           |    | PROJECT/PRODUCT  NEW EXTERNAL SIGNS |    |              |            |  |  |
|---|----------------------------------------------|------------|--------------|-----------|----|-------------------------------------|----|--------------|------------|--|--|
|   | JOB Nr                                       | SS11096-01 | 1:45         | PAGE SIZE |    | PAGE Nr 3 / 6                       | al | I dimensions | are in mm  |  |  |
| ſ |                                              | PLANI      | NING SETU    | P         | DA | 05/07/2024                          | ļ  | AAT          | CHECKED BY |  |  |
| ľ | REV A                                        | New Pi     | roposal Setu | qı        |    | 02/09/2024                          | 1  | AAT          | 2000       |  |  |
| ſ |                                              |            |              |           |    |                                     |    |              | )))))))    |  |  |
| ſ |                                              |            |              |           |    |                                     |    |              | 2000       |  |  |
| ľ |                                              |            |              |           |    |                                     |    | 2000         | 7000       |  |  |