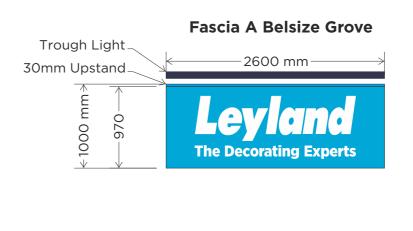

### **ITEM 1 FASCIA Panels and Trough Lights**

Steel Grade & Condition used S355JR or 235
Weld size 6mm fillet
Execution Class EXC 2

All images displayed have reduced resolution to manage document file size

| ľ | CUSTOMERSITE FARK LEYLAND SDM - BELSIZE PARK |            |              |           |    | PROJECT/PRODUCT  NEW EXTERNAL SIGNS |    |              |            |  |  |
|---|----------------------------------------------|------------|--------------|-----------|----|-------------------------------------|----|--------------|------------|--|--|
|   | JOB Nr                                       | SS11096-01 | 1:45         | PAGE SIZE |    | PAGE Nr 3 / 6                       | al | I dimensions | are in mm  |  |  |
| ſ |                                              | PLANI      | NING SETU    | P         | DA | 05/07/2024                          | ļ  | AAT          | CHECKED BY |  |  |
| ľ | REV A                                        | New Pi     | roposal Setu | qı        |    | 02/09/2024                          | 1  | AAT          | 2000       |  |  |
| ſ |                                              |            |              |           |    |                                     |    |              | )))))))    |  |  |
| ſ |                                              |            |              |           |    |                                     |    |              | 2000       |  |  |
| ľ |                                              |            |              |           |    |                                     |    | 2000         | 7000       |  |  |

Copyright IVC Signs Ltd. No part of this drawing may be copied or reproduced without the express written permission of IVC Signs L