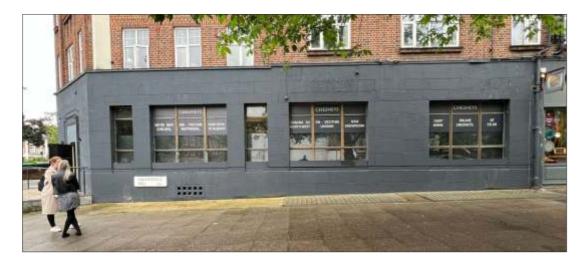

PROJECT NAME

**NEW EXTERNAL SIGNAGE** 

PROJECT LOCATION

147 Haverstock Hill, Belsize Park, London NW3 4RU



| Α        | 02/09/2024 | <b>PLANNING</b> | GS11096    |
|----------|------------|-----------------|------------|
| REVISION | DATE       | DESIGN STATUS   | JOB NUMBER |



# **Existing and Proposed images**

### **EXISTING SHOP FRONT**





#### PROPOSED SHOP FRONT





Steel Grade & Condition used S355JR or 235
Weld size 6mm fillet
Execution Class EXC 2

All images displayed have reduced resolution to manage document file size

| CUCTOMED      | OITE                       |              |              | DDO | IFOT/DDODLIOT |                    |                                |            |  |  |
|---------------|----------------------------|--------------|--------------|-----|---------------|--------------------|--------------------------------|------------|--|--|
|               | LEYLAND SDM - BELSIZE PARK |              |              |     |               | NEW EXTERNAL SIGNS |                                |            |  |  |
| JOB Nr<br>P-C | GS11096-01                 | NTS          | PAGE SIZE A3 |     | 2 / 6