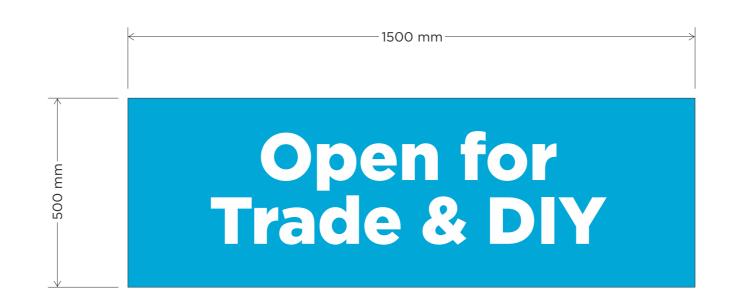

### **ITEM 1 FASCIA Panels and Trough Lights**

Steel Grade & Condition used S355JR or 235
Weld size 6mm fillet
Execution Class EXC 2

All images displayed have reduced resolution to manage document file size

| ľ | CUSTOMERSITE FARK LEYLAND SDM - BELSIZE PARK |            |              |           |    | PROJECT/PRODUCT  NEW EXTERNAL SIGNS |    |              |            |  |  |
|---|----------------------------------------------|------------|--------------|-----------|----|-------------------------------------|----|--------------|------------|--|--|
|   | JOB Nr                                       | SS11096-01 | 1:45         | PAGE SIZE |    | PAGE Nr 3 / 6                       | al | I dimensions | are in mm  |  |  |
| ſ |                                              | PLANI      | NING SETU    | P         | DA | 05/07/2024                          | ļ  | AAT          | CHECKED BY |  |  |
| ľ | REV A                                        | New Pi     | roposal Setu | qı        |    | 02/09/2024                          | 1  | AAT          | 2000       |  |  |
| ſ |                                              |            |              |           |    |                                     |    |              | )))))))    |  |  |
| ſ |                                              |            |              |           |    |                                     |    |              | 2000       |  |  |
| ľ |                                              |            |              |           |    |                                     |    | 2000         | 7000       |  |  |

Copyright IVC Signs Ltd. No part of this drawing may be copied or reproduced without the express written permission of IVC Signs L