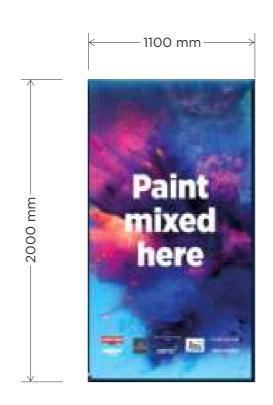

# **ITEM 2 ENTRANCE SIDE PANELS**

Steel Grade & Condition used S355JR or 235
Weld size 6mm fillet
Execution Class EXC 2

All images displayed have reduced resolution to manage document file size

| _                          |           |            |              |                    |    |              |    |               |             |
|----------------------------|-----------|------------|--------------|--------------------|----|--------------|----|---------------|-------------|
|                            | CUSTOMER/ |            | חבו טושב ו   |                    |    | NECT/PRODUCT |    | 2014          | ICNIC       |
| LEYLAND SDM - BELSIZE PARK |           |            |              | NEW EXTERNAL SIGNS |    |              |    |               |             |
|                            | JOB Nr    |            | SCALE        | PAGE SIZE          |    | PAGE Nr      | al | II dimensions | are in mm   |
| 1                          | P-G       | SS11096-01 | 1:25         | A3                 |    | 4/6          | ι  | unless otherw | vise stated |
|                            |           | PLANI      | NING SETU    | Р                  | DA | 05/07/2024   | 1  | AAT           | CHECKED BY  |
|                            | REV A     | New Pi     | roposal Setu | nb                 |    | 02/09/2024   | 1  | AAT           | XXXX        |
|                            |           |            |              |                    |    |              |    | 2000          | 2000        |
|                            |           |            |              |                    |    |              |    |               | 2000        |
|                            |           |            |              |                    |    |              |    |               |             |

Copyright IVC Signs Ltd. No part of this drawing may be copied or reproduced without the express written permission of IVC Signs Ltd.

Steel Grade & Condition used S355JR or 235
Weld size 6mm fillet
Execution Class EXC 2