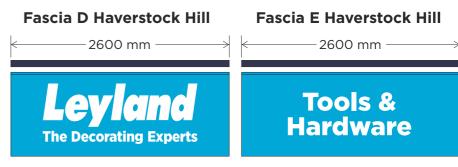

### **ITEM 1 FASCIA Panels and Trough Lights**

Steel Grade & Condition used S355JR or 235
Weld size 6mm fillet
Execution Class EXC 2

All images displayed have reduced resolution to manage document file size

| ľ | CUSTOMERSITE FARK LEYLAND SDM - BELSIZE PARK |            |              |           |    | PROJECT/PRODUCT  NEW EXTERNAL SIGNS |    |              |            |  |  |
|---|----------------------------------------------|------------|--------------|-----------|----|-------------------------------------|----|--------------|------------|--|--|
|   | JOB Nr                                       | SS11096-01 | 1:45         | PAGE SIZE |    | PAGE Nr 3 / 6                       | al | I dimensions | are in mm  |  |  |
| ſ |                                              | PLANI      | NING SETU    | P         | DA | 05/07/2024                          | ļ  | AAT          | CHECKED BY |  |  |
| ľ | REV A                                        | New Pi     | roposal Setu | qı        |    | 02/09/2024                          | 1  | AAT          | 2000       |  |  |
| ſ |                                              |            |              |           |    |                                     |    |              | )))))))    |  |  |
| ſ |                                              |            |              |           |    |                                     |    |              | 2000       |  |  |
| ľ |                                              |            |              |           |    |                                     |    | 2000         | 7000       |  |  |

Copyright IVC Signs Ltd. No part of this drawing may be copied or reproduced without the express written permission of IVC Signs L