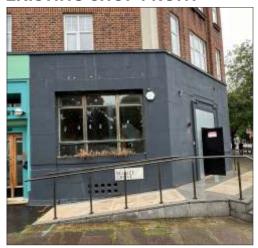

PROJECT NAME

**NEW EXTERNAL SIGNAGE** 

PROJECT LOCATION

147 Haverstock Hill, Belsize Park, London NW3 4RU



| Α        | 02/09/2024 | <b>PLANNING</b> | GS11096    |
|----------|------------|-----------------|------------|
| REVISION | DATE       | DESIGN STATUS   | JOB NUMBER |



# **Existing and Proposed images**

### **EXISTING SHOP FRONT**





#### PROPOSED SHOP FRONT





Steel Grade & Condition used S355JR or 235
Weld size 6mm fillet
Execution Class EXC 2

All images displayed have reduced resolution to manage document file size

| CUCTOMED      | OITE                       |              |              | DDO | IFOT/DDODLIOT |                    |                                |            |  |  |
|---------------|----------------------------|--------------|--------------|-----|---------------|--------------------|--------------------------------|------------|--|--|
|               | LEYLAND SDM - BELSIZE PARK |              |              |     |               | NEW EXTERNAL SIGNS |                                |            |  |  |
| JOB Nr<br>P-C | GS11096-01                 | NTS          | PAGE SIZE A3 |     | 2 / 6