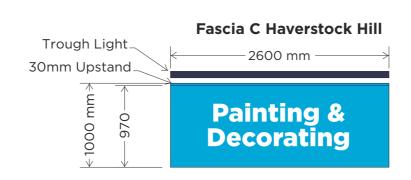

### **ITEM 1 FASCIA Panels and Trough Lights**

Steel Grade & Condition used S355JR or 235
Weld size 6mm fillet
Execution Class EXC 2

All images displayed have reduced resolution to manage document file size

| ľ | CUSTOMERSITE FARK LEYLAND SDM - BELSIZE PARK |            |              |           |    | PROJECT/PRODUCT  NEW EXTERNAL SIGNS |    |              |            |  |  |
|---|----------------------------------------------|------------|--------------|-----------|----|-------------------------------------|----|--------------|------------|--|--|
|   | JOB Nr                                       | SS11096-01 | 1:45         | PAGE SIZE |    | PAGE Nr 3 / 6                       | al | I dimensions | are in mm  |  |  |
| ſ |                                              | PLANI      | NING SETU    | P         | DA | 05/07/2024                          | ļ  | AAT          | CHECKED BY |  |  |
| ľ | REV A                                        | New Pi     | roposal Setu | qı        |    | 02/09/2024                          | 1  | AAT          | 2000       |  |  |
| ſ |                                              |            |              |           |    |                                     |    |              | )))))))    |  |  |
| ſ |                                              |            |              |           |    |                                     |    |              | 2000       |  |  |
| ľ |                                              |            |              |           |    |                                     |    | 2000         | 7000       |  |  |

Copyright IVC Signs Ltd. No part of this drawing may be copied or reproduced without the express written permission of IVC Signs L