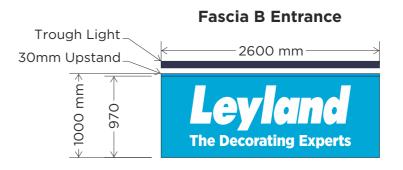

# **ITEM 2 ENTRANCE SIDE PANELS**

Steel Grade & Condition used S355JR or 235
Weld size 6mm fillet
Execution Class EXC 2

All images displayed have reduced resolution to manage document file size

| _                          |           |            |              |                    |    |              |    |               |             |
|----------------------------|-----------|------------|--------------|--------------------|----|--------------|----|---------------|-------------|
|                            | CUSTOMER/ |            | חבו טושב ו   |                    |    | NECT/PRODUCT |    | 2014          | ICNIC       |
| LEYLAND SDM - BELSIZE PARK |           |            |              | NEW EXTERNAL SIGNS |    |              |    |               |             |
|                            | JOB Nr    |            | SCALE        | PAGE SIZE          |    | PAGE Nr      | al | II dimensions | are in mm   |
| 1                          | P-G       | SS11096-01 | 1:25         | A3                 |    | 4/6          | ι  | unless otherw | vise stated |
|                            |           | PLANI      | NING SETU    | Р                  | DA | 05/07/2024   | 1  | AAT           | CHECKED BY  |
|                            | REV A     | New Pi     | roposal Setu | nb                 |    | 02/09/2024   | 1  | AAT           | XXXX        |
|                            |           |            |              |                    |    |              |    | 2000          | 2000        |
|                            |           |            |              |                    |    |              |    |               | 2000        |
|                            |           |            |              |                    |    |              |    |               |             |

Copyright IVC Signs Ltd. No part of this drawing may be copied or reproduced without the express written permission of IVC Signs Ltd.

Steel Grade & Condition used S355JR or 235
Weld size 6mm fillet
Execution Class EXC 2