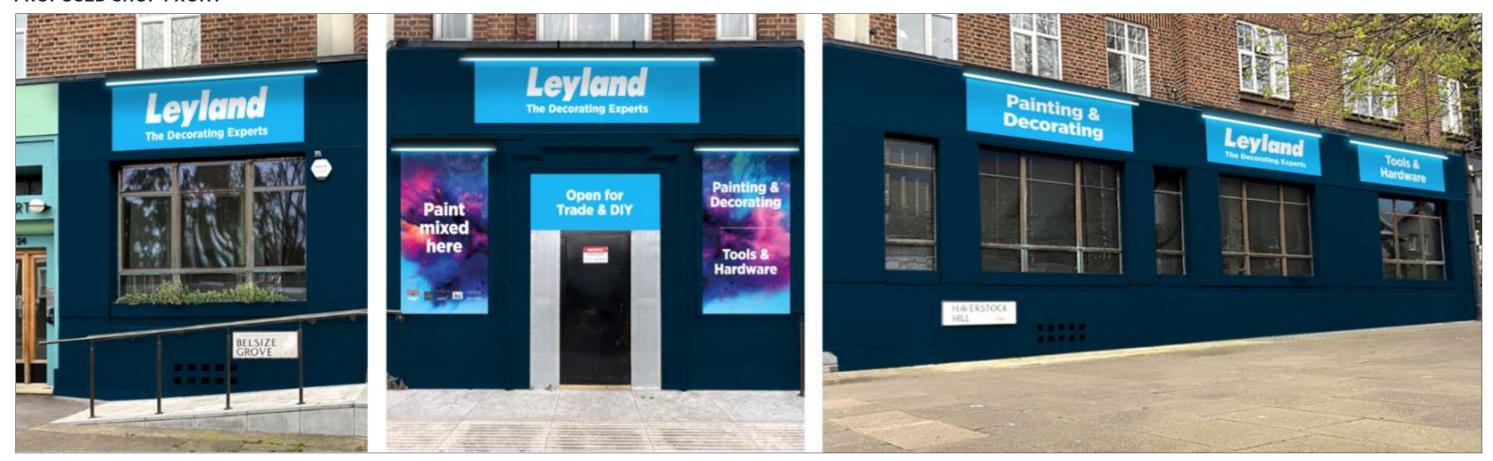

#### PROPOSED SHOP FRONT

Steel Grade & Condition used S355JR or 235
Weld size 6mm fillet
Execution Class EXC 2

All images displayed have reduced resolution to manage document file size

| CUCTOMED      | OITE                       |              |              | DDO | IFOT/DDODLIOT |                    |                                |            |  |  |
|---------------|----------------------------|--------------|--------------|-----|---------------|--------------------|--------------------------------|------------|--|--|
|               | LEYLAND SDM - BELSIZE PARK |              |              |     |               | NEW EXTERNAL SIGNS |                                |            |  |  |
| JOB Nr<br>P-C | GS11096-01                 | NTS          | PAGE SIZE A3 |     | 2 / 6         |                    | II dimensions<br>unless otherw |            |  |  |
|               | PLANI                      | NING SETU    | P            | DA  | 05/07/2024    | 1                  | DRAWN BY<br>AAT                | CHECKED BY |  |  |
| REV A         | New Pi                     | roposal Seti | up           |     | 02/09/2024    | 1                  | AAT                            | 7007       |  |  |
|               |                            |              |              |     |               |                    |                                | )//////    |  |  |
|               |                            |              |              |     |               |                    |                                | 2000       |  |  |
|               |                            |              |              |     |               |                    |                                | ,          |  |  |