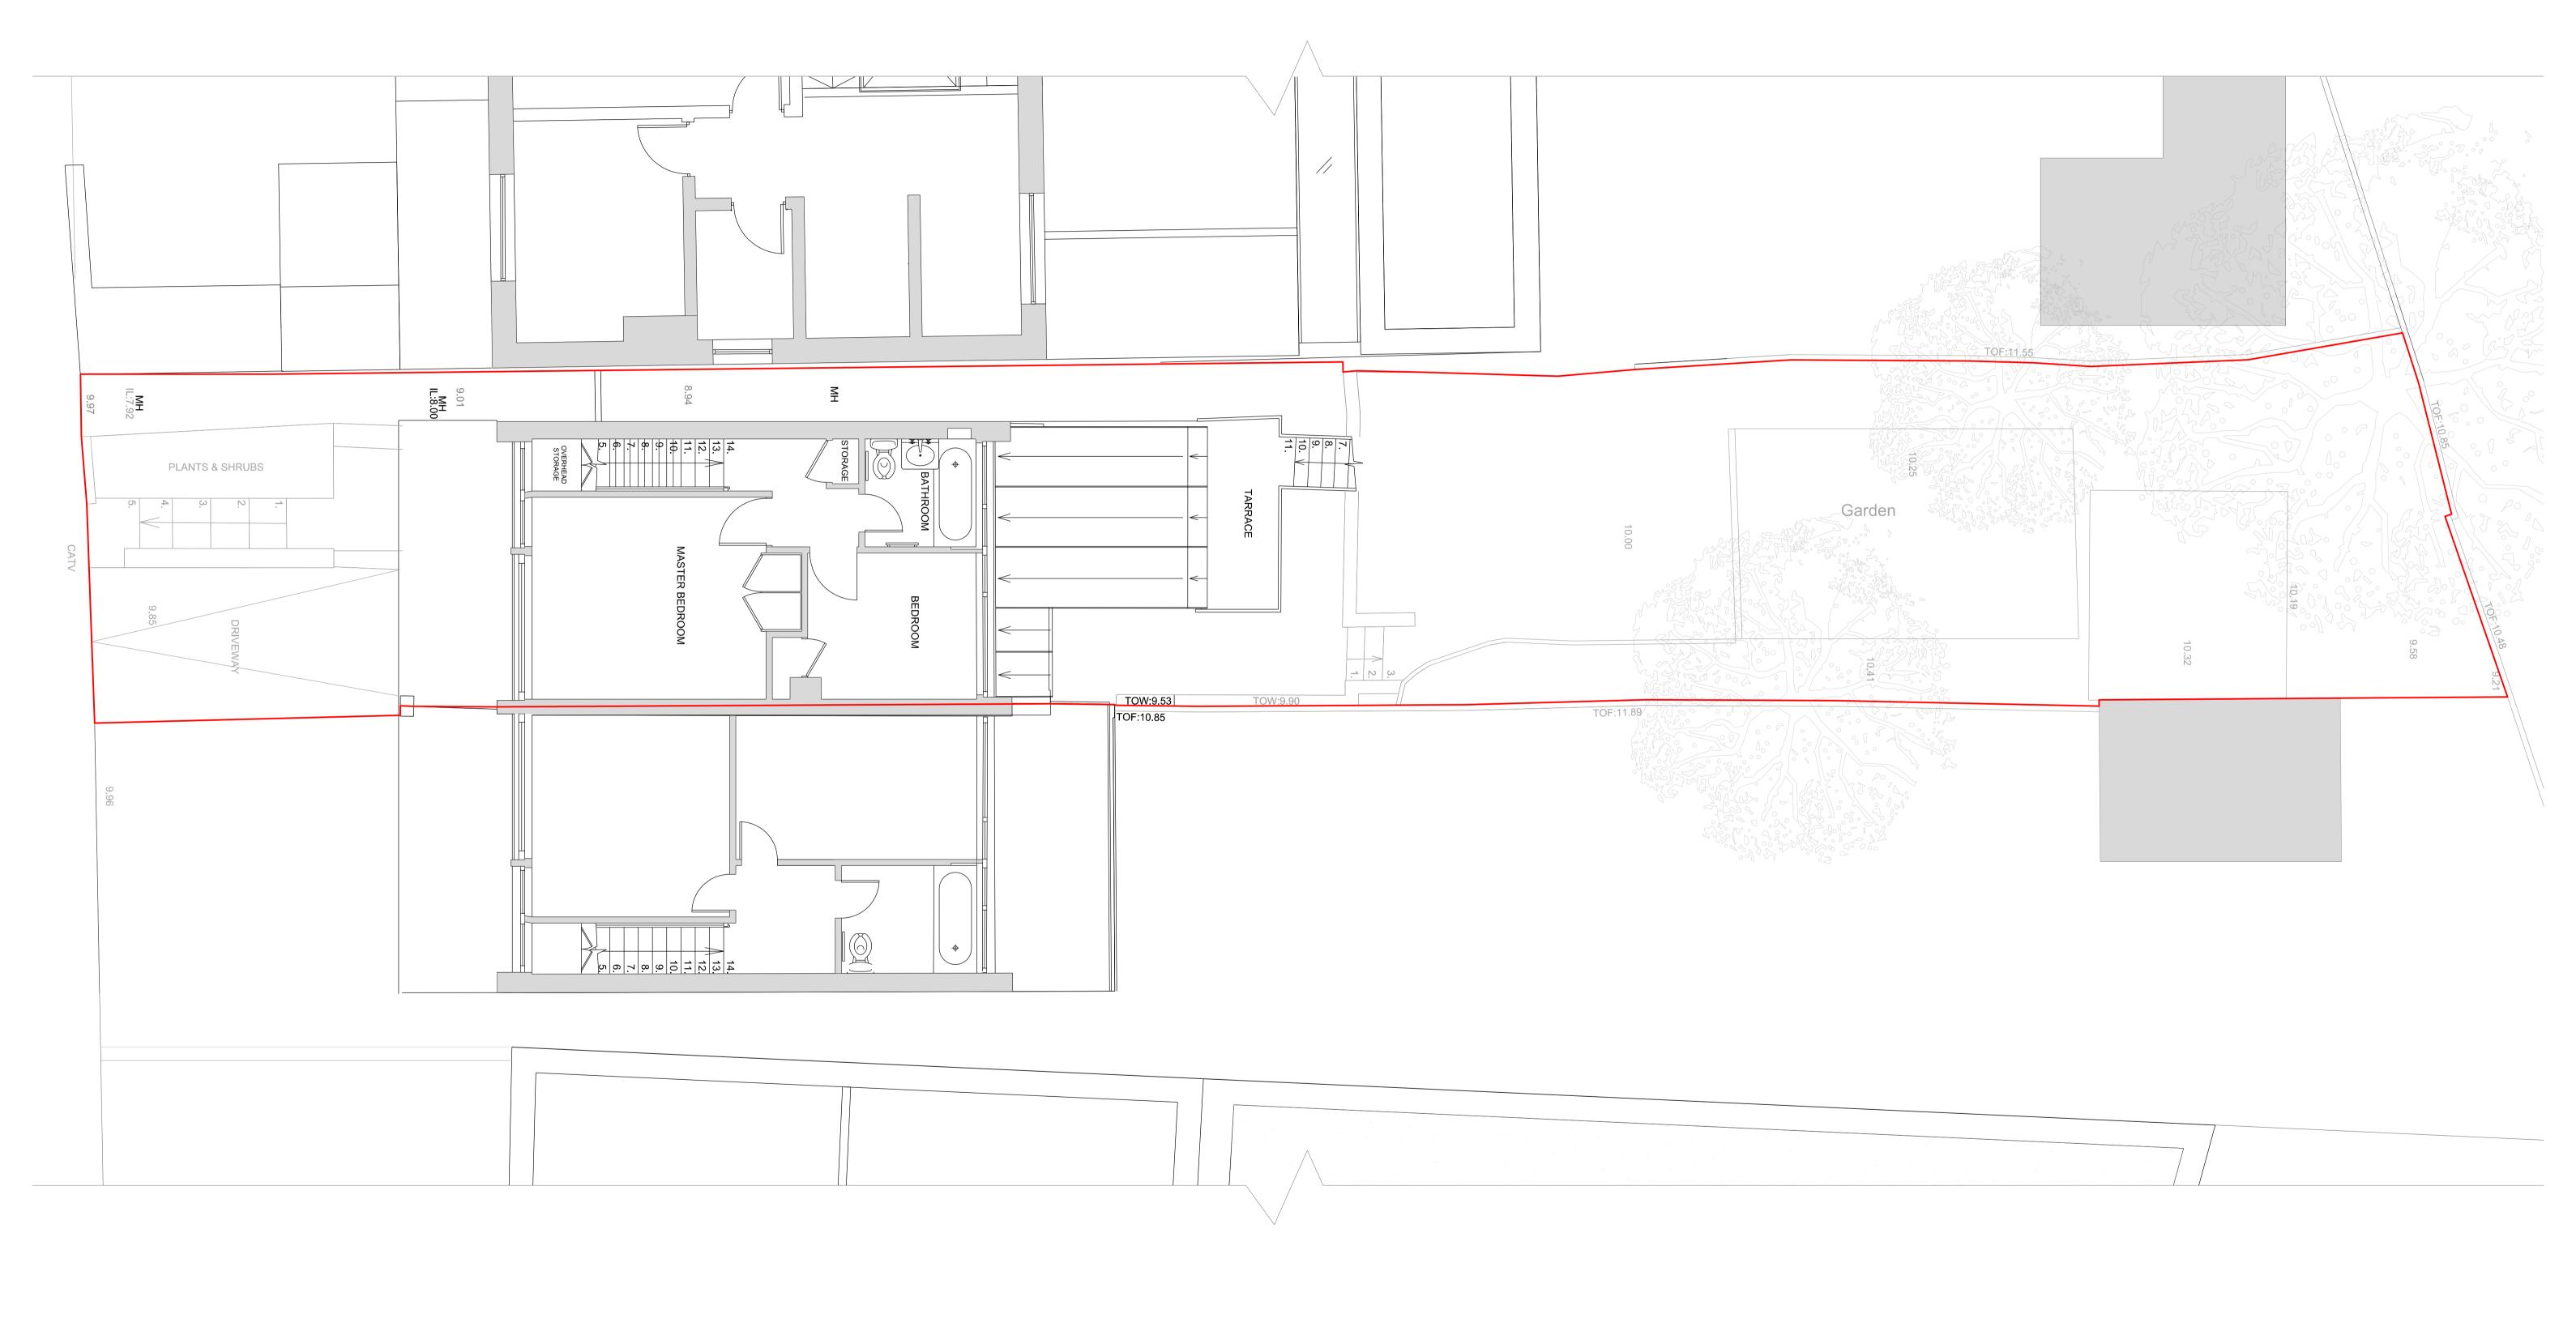

| Metropolitan<br>Workshop<br>14-16 Cowcross Street,<br>London, EC1M6DG<br>+44 (0) 20 7566 0450 | L<br>T<br>C | Project:<br>Client:<br>Location:<br>Title:<br>Date:<br>Scale: |          |       |      |         | 28b Glenilla Road<br>John Fitzpatrick<br>28b Glenilla Road, NW3 4AN<br>Existing Second Floor Plan<br>2024-08-30<br>1:50 @ A1 |      |      |       |       |       |       |  |
|-----------------------------------------------------------------------------------------------|-------------|---------------------------------------------------------------|----------|-------|------|---------|------------------------------------------------------------------------------------------------------------------------------|------|------|-------|-------|-------|-------|--|
| www.metwork.co.uk                                                                             | Drawing     | Proj.                                                         | Sub.P.   | Org.  | Vol. | Sub.V.  | Level                                                                                                                        | Туре | Role | Pack. | No.   | Suit. | Rev.  |  |
|                                                                                               | Number:     | GLEN                                                          | _ 2336 - | MET - | A    | _ 000 - | 02 -                                                                                                                         | DR   | - A  | - 121 | 002 - | - S4  | - P01 |  |