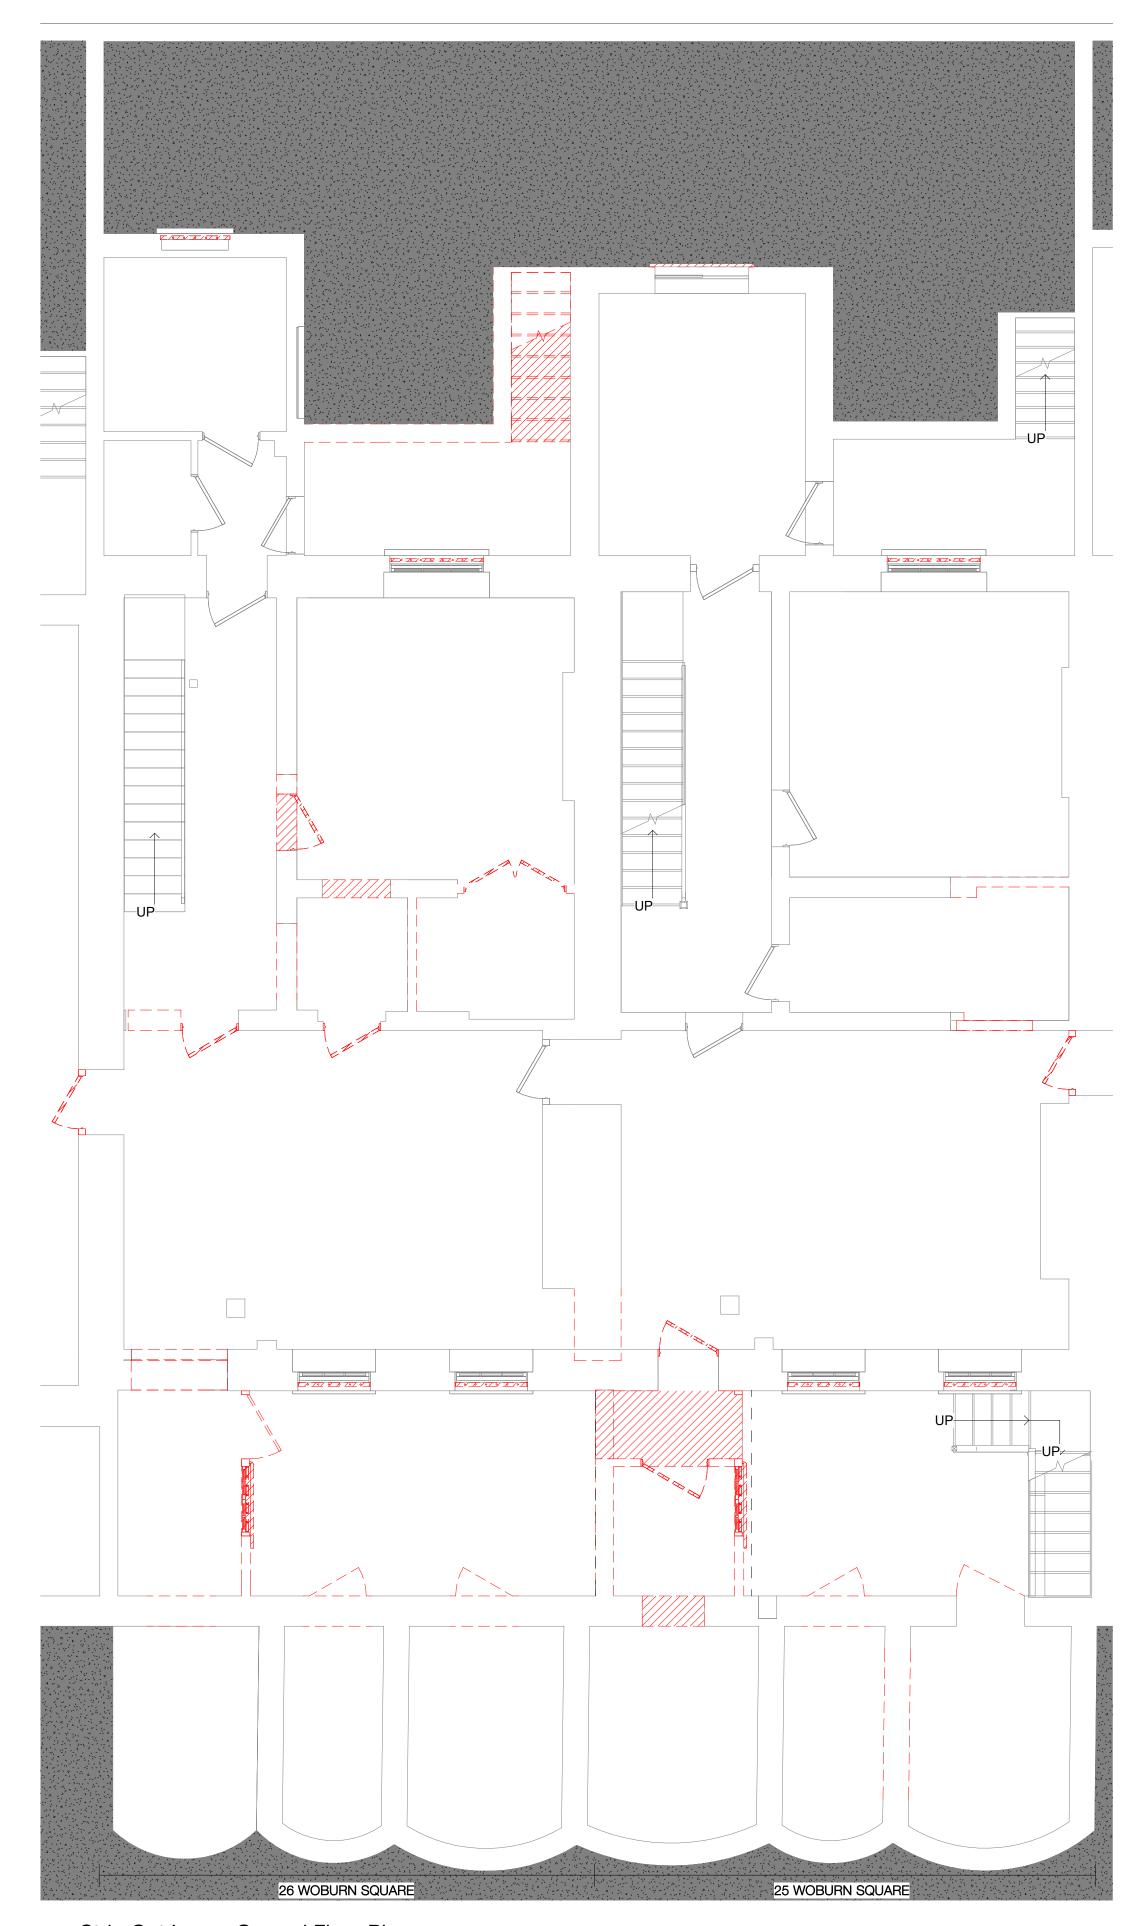

Key:

STRIP OUT

Strip Out Lower Ground Floor Plan 1:50

Copyright Hawkins\Brown Architects

Rev C01 Date 30.07.24 02.08.24 23.08.24 Description Issued for Planning Revised Issue for Planning C02 Revised Issue for Planning C03

|                                            |                         |                                                |                                                                                        | 3m                                                                           |
|--------------------------------------------|-------------------------|------------------------------------------------|----------------------------------------------------------------------------------------|------------------------------------------------------------------------------|
| Scale<br>1 : 50 @ A2                       | <b>Date</b><br>23/08/24 | Job Number<br>230052                           | Project<br>Rare Dementia Support<br>Centre<br>25 & 26 Woburn Square<br>London WC1H 0AA | 159 St John Street mail@hawkinsbrown.com<br>London EC1V 4QJ hawkinsbrown.com |
| <b>Drawn By</b><br>GY                      | <b>Checked By</b><br>EG | <b>Status</b><br>A3                            |                                                                                        | Hawkins\                                                                     |
| Drawing No.<br>RDSC-HBA-00-LG-DR-A-08-0201 | <b>Rev</b><br>0 CO3     | Purpose of Issue<br>Authorised and<br>Accepted | <b>Drawing</b><br>Strip Out Lower Ground<br>Floor Plan                                 | Brown                                                                        |