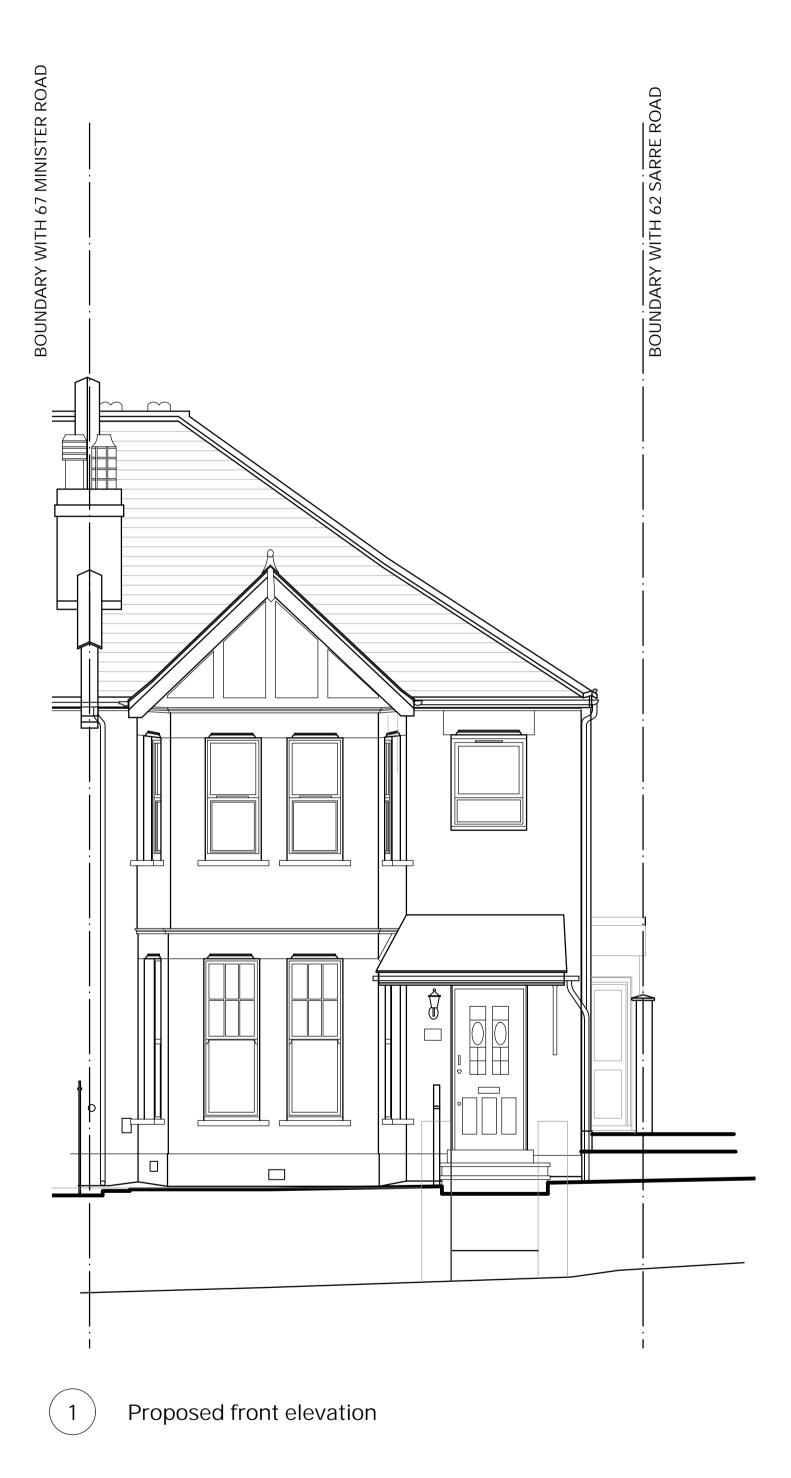

#### general notes

Do not scale from this drawing. Base survey carried out by others. Use figured dimensions only & bring any discrepancies to the attention of the Architect. Figured dimensions are in millimeters. All specified products and materials to be fitted and installed according to manufacturers specifications & instructions All building works to be carried out in accordance with current Building Regulations, British Standards & relevant codes of practice 

# Key



Demolition

Brickwork to elevation

New arch metal framed glazed door. Doors to be reccessed and will have a double brick soldier course detailing.



## project

64 Sarre Road London

client

Jo Saunders

### drawing title

Proposed Elevations

## drawing status PLANNING

scale at A1 scale at A3 date 1:50 1:100 AU