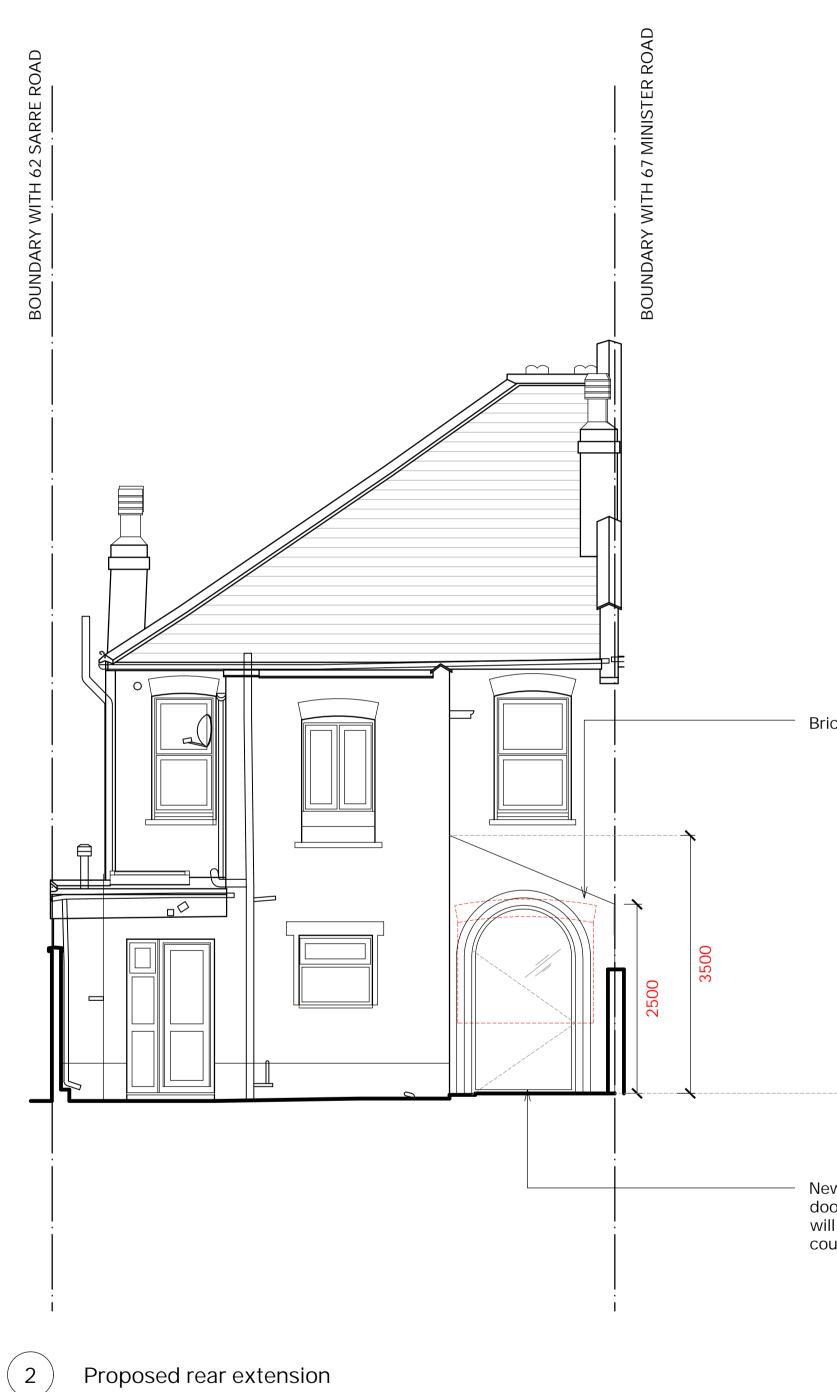

# Key

Demolition

Brickwork to elevation

New arch metal framed glazed door. Doors to be reccessed and will have a double brick soldier course detailing.

### drawing title

Proposed Elevations