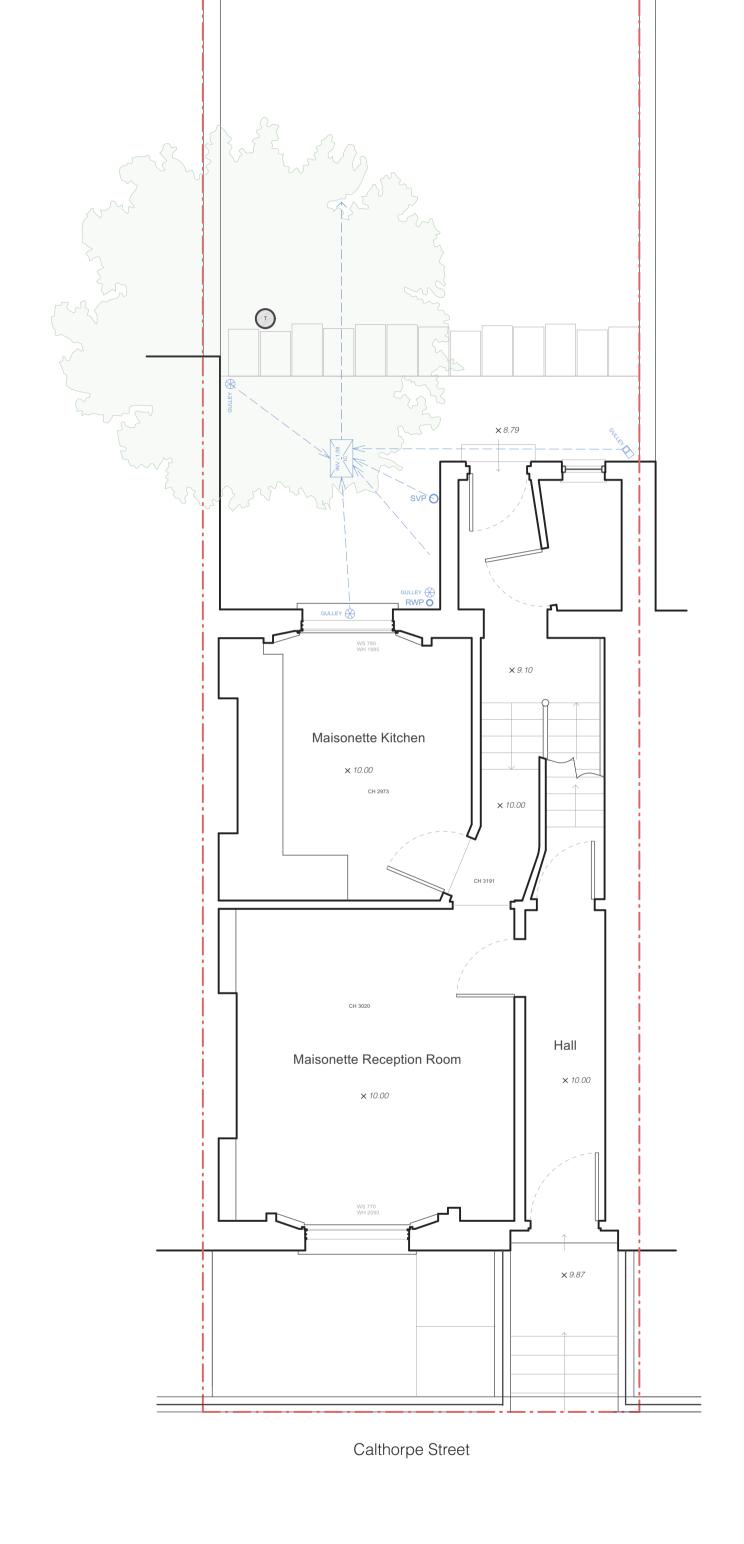

× 7.44

× 7.44

× 6.92

Maisonette Bedroom 01

General Notes

- All dimensions to be verified on site

- To be read in conjunction with all relevant documents - In the event of discrepancy notify the Architect immediately

CS030 - E001 ()

30 Calthorpe Street