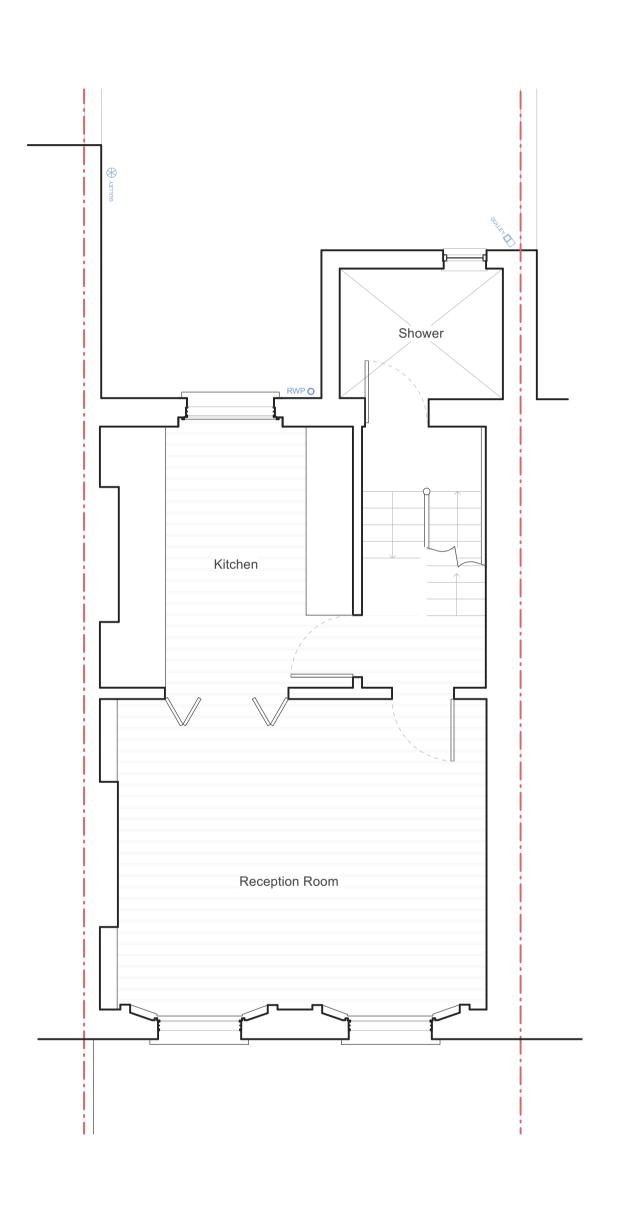

× 7.44

× 7.44

× 6.92

Maisonette Bedroom 01

General Notes

- All dimensions to be verified on site

- To be read in conjunction with all relevant documents - In the event of discrepancy notify the Architect immediately

All steel structural elements to be finished with intumescent coating.
 30 minutes fire resistance. For all structural elements and connection see SE drawings.

- This document is copyright of Hugh Cullum Architects Ltd

Issue Status

- T Tender - P Permissior - E Existing Condition - C Contract - SK Sketch - P Permissions - D Design

DRAWN

Latest Revisions

REV NOTE DATE







B GF Plan Scale: 1:50 @ A1

C 1F Plan Scale: 1:50 @ A1

D 2F Plan Scale: 1:50 @ A1

HUGH CULLUM ARCHITECTS LTD
Bloomsbury Design
61b Judd Street
London WC1H 9QT
t 020 7387 7647
f 020 7383 7645
mail@hughcullum.com

As Existing
General Arrangement
E - PLAN - Plans
Scale at A1: 1:50
Published 28/08/2024

CS030 - E001 ()

30 Calthorpe Street