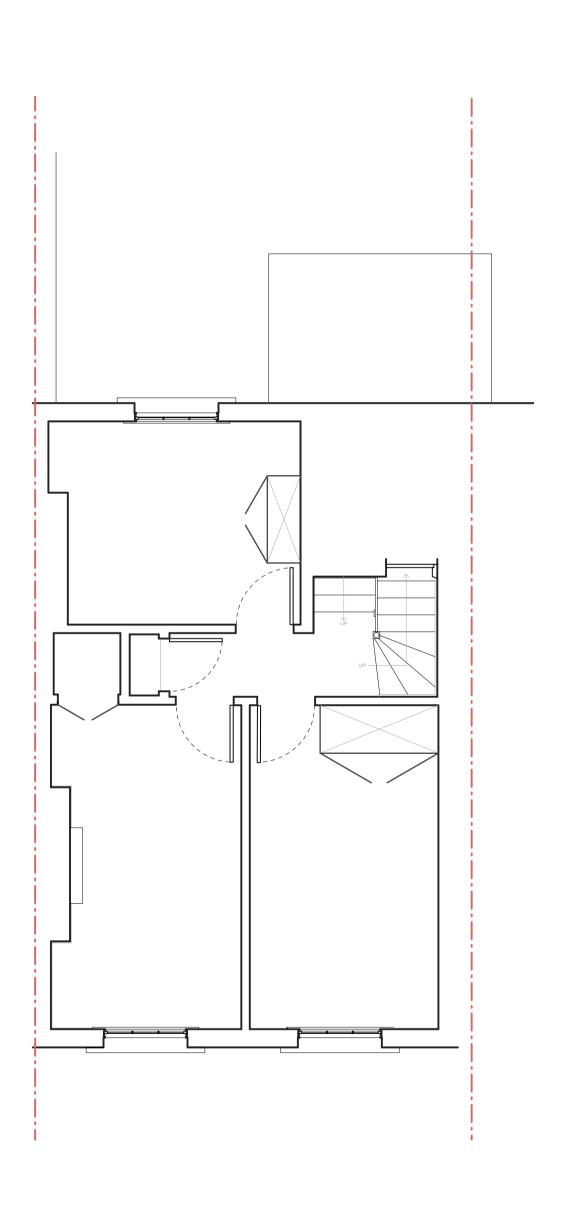

× 7.44

× 7.44

× 6.92

Maisonette Bedroom 01

General Notes

- All dimensions to be verified on site

- To be read in conjunction with all relevant documents - In the event of discrepancy notify the Architect immediately

CS030 - E001 ()

30 Calthorpe Street