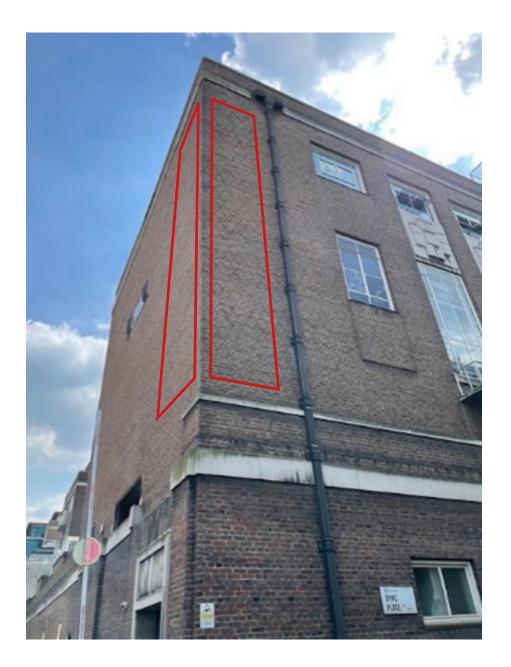

5) Birkbeck Central Torrington Place and Torrington Square corner – 2 banners (one on each corner) 2 large 1.8m x 10.5m