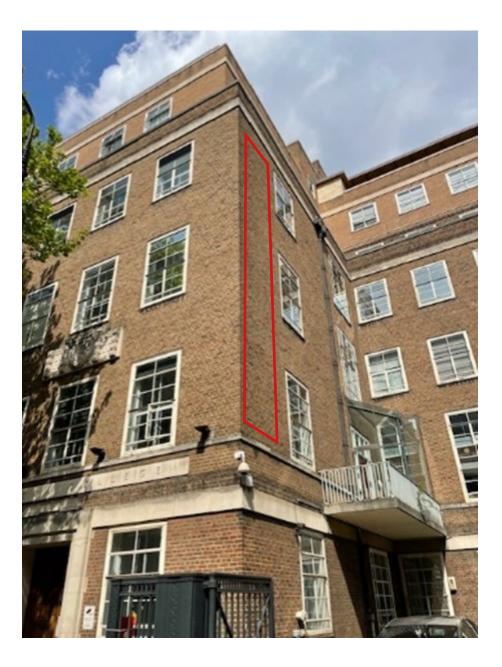

1) Torrington Square corner – 2 banners (one on each corner) 1.1m x 10.5m and 1.8m x 10.5m large left, small right

BBKP-EXT-BAN-ILL-221 - Banner Illustrations

2) Malet St and Torrington Square corner – 2 banners (one on each corner)