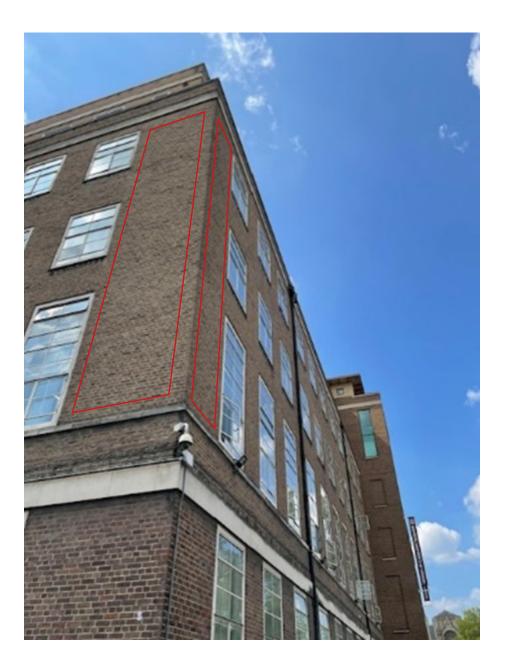

1) Torrington Square corner – 2 banners (one on each corner) 1.1m x 10.5m and 1.8m x 10.5m large left, small right

BBKP-EXT-BAN-ILL-221 - Banner Illustrations

2) Malet St and Torrington Square corner – 2 banners (one on each corner)