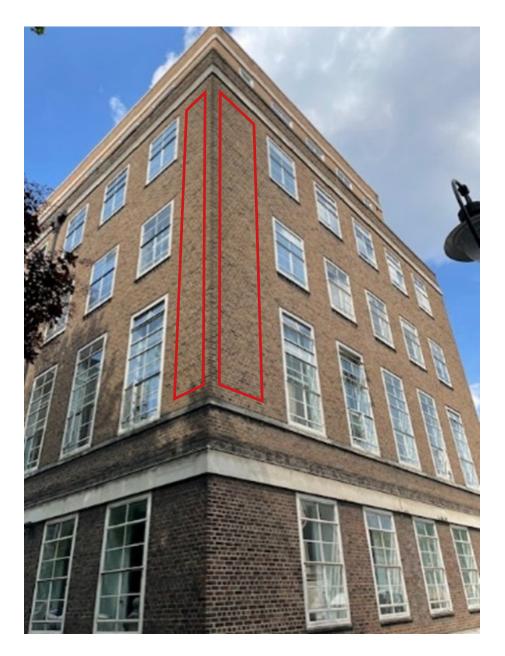

5) Birkbeck Central Torrington Place and Torrington Square corner – 2 banners (one on each corner) 2 large 1.8m x 10.5m