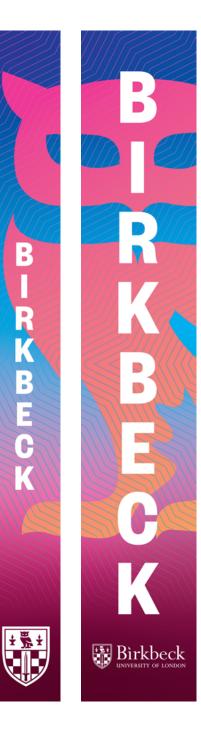

1) Torrington Square corner – 2 banners (one on each corner) 1.1m x 10.5m and 1.8m x 10.5m large left, small right

BBKP-EXT-BAN-ILL-221 - Banner Illustrations

2) Malet St and Torrington Square corner – 2 banners (one on each corner)