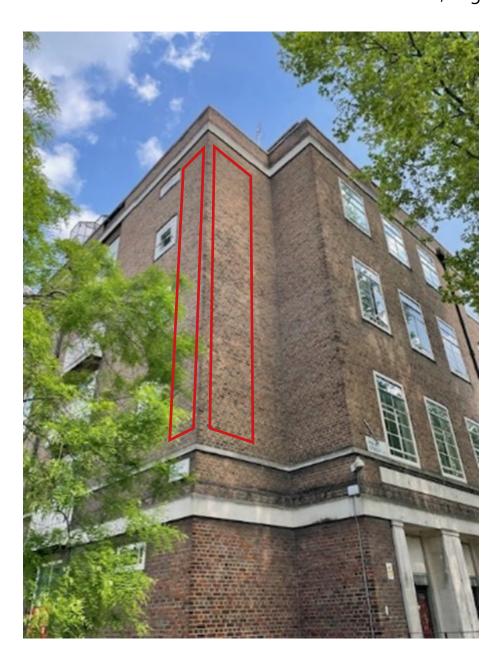

1.1m x 10.5m and 1.8m x 10.5m small left, large right

3) Malet St – 1 banner (on south facia facing Tottenham Court Rd 1.8m x 10.5m large right

4) Birkbeck Central Malet St and Torrington Place corner -2 banners (one on each facia)1.1m x 10.5m and 1.8m x 10.5m 2 banner small left, large right