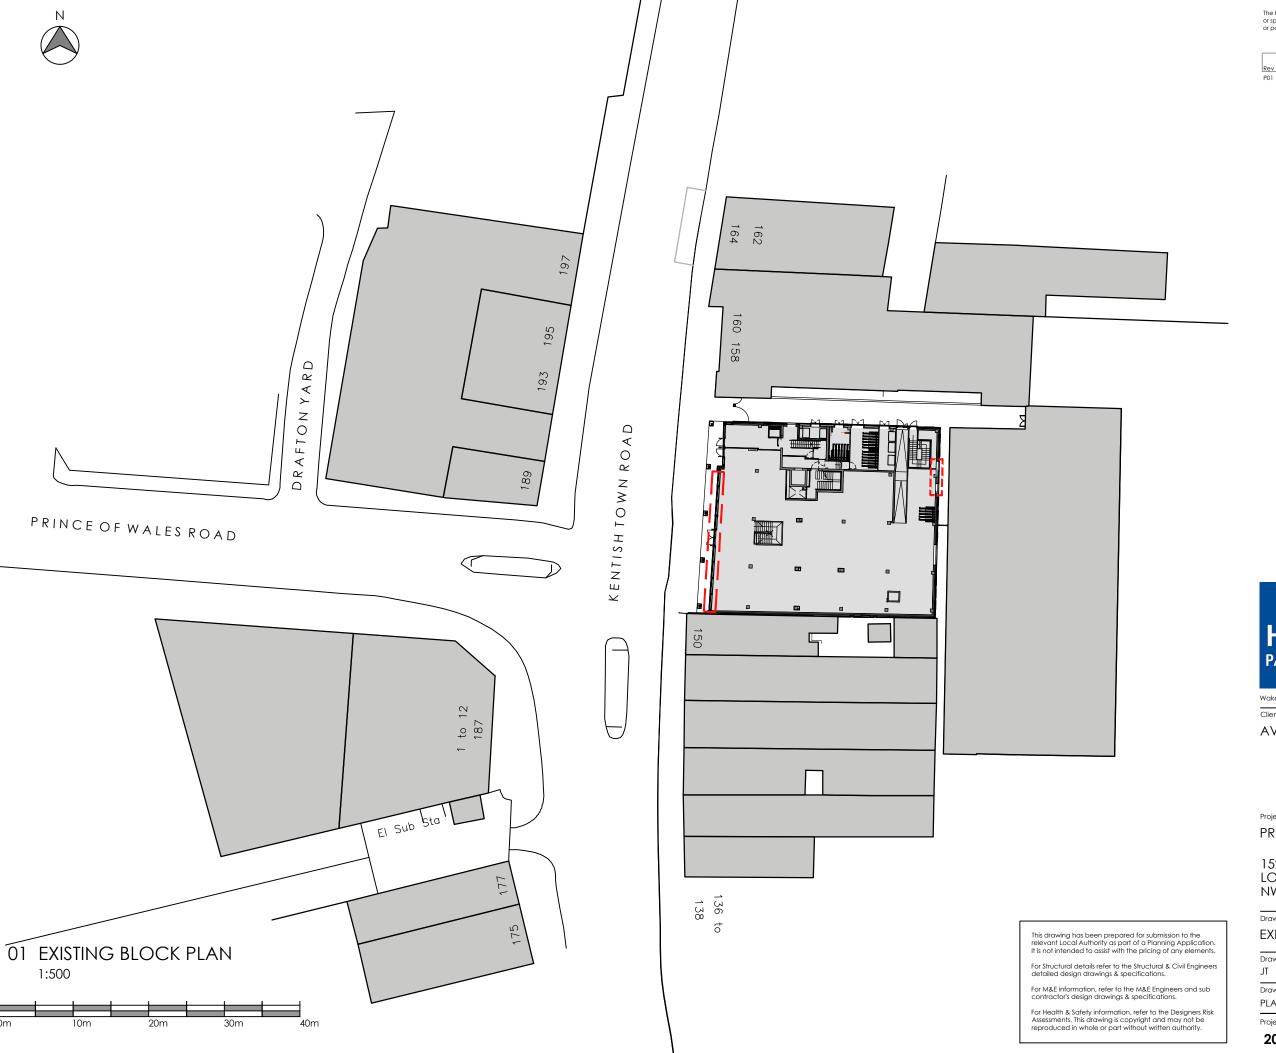

KEY:

- APPLICATION BOUNDARY LINE

Architecture Masterplanning Interior Design

www.harrispartnership.com

Wakefield Manchester Milton Keynes Reading London Harrogate

**AVISION YOUNG** 

Project Title

PROPOSED RETAIL UNIT

152-156 KENTISH TOWN ROAD LONDON NW1 9QB

Drawing Title

## EXISTING BLOCK PLAN

| Drawn<br>JT | Checked<br>DRW | Scale @A3<br>1:500 | BIM Statu:<br>NA | Date 07/24 |
|-------------|----------------|--------------------|------------------|------------|
| Drawing     |                |                    | THP Project No   |            |
| PLANN       | ING            | P01                | 20048            |            |