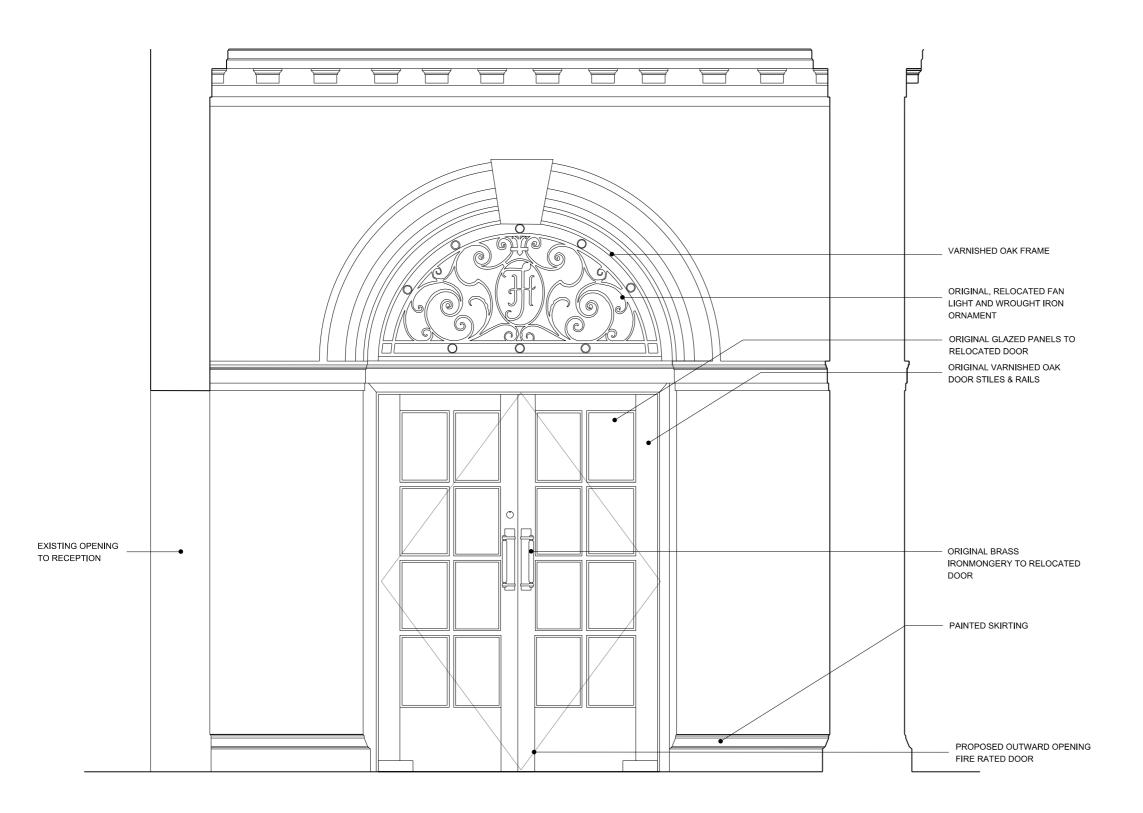

1:20 (centimetres) 0 10 20 30 40 50

01. ELEVATION OF ORIGINAL DRAUGHT LOBBY DOOR RELOCATED TO POSITION DG03

## AS PROPOSED

| REVISION                                |          | JOB NO | JOB TITLE / CLIENT       | DRAWING                     |  |
|-----------------------------------------|----------|--------|--------------------------|-----------------------------|--|
| P1 - Issued for Listed Building Consent | 29/07/24 | RBA 96 | Brunswick Square, London | 04 201-<br>DG03 As Proposed |  |
|                                         |          |        | WOINTINZ                 |                             |  |
|                                         |          |        | FOR PLANNING             |                             |  |

1:20 (centimetres) 0 10 20 30 40 50

| SCALE     |     | DATE   |     |  |
|-----------|-----|--------|-----|--|
| 1:20 @ A3 |     | July 2 | 024 |  |
| DRAWN     | CHE | СК     | REV |  |
| RMcS      | RB  |        | P1  |  |
|           |     |        |     |  |