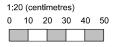

01. ELEVATION OF PROPOSED FIRE DOOR DG02

## AS PROPOSED

| REVISION                                | DATE     | JOB NO | JOB TITLE / CLIENT                                          | DRAWING                           | SCALE     | DATE   | Ε    |   |
|-----------------------------------------|----------|--------|-------------------------------------------------------------|-----------------------------------|-----------|--------|------|---|
| P1 - Issued for Listed Building Consent | 29/07/24 | RBA 96 | Founding Museum, 40<br>Brunswick Square, London<br>WC1N 1AZ | 04 200-<br>DG02 Proposed new fire | 1:20 @ A3 | July 2 | 2024 |   |
|                                         |          |        |                                                             |                                   | DRAWN     | CHECK  | REV  | 1 |
|                                         |          |        | FOR PLAN                                                    | NING                              |           | RB     | P1   |   |