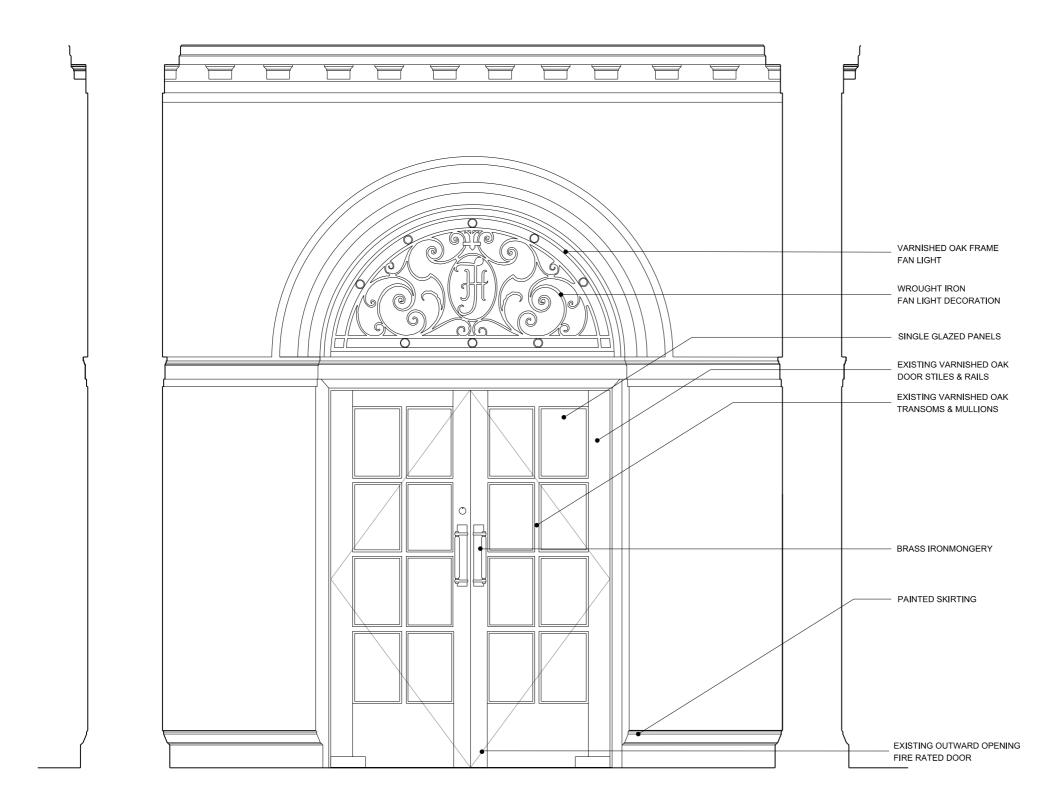

01. EXISTING DRAUGHT LOBBY DOOR

| AS EXISTING                             |          |              |                                                             |                                       |           |                                                                                                         |      | 0 10 20 30 40 50                                                                                                                                                                                                                                                                                                       |  |
|-----------------------------------------|----------|--------------|-------------------------------------------------------------|---------------------------------------|-----------|---------------------------------------------------------------------------------------------------------|------|------------------------------------------------------------------------------------------------------------------------------------------------------------------------------------------------------------------------------------------------------------------------------------------------------------------------|--|
| REVISION                                | DATE     | JOB NO       | JOB TITLE / CLIENT                                          | DRAWING                               | SCALE     | DAT                                                                                                     | Ξ    | Do not scale off this drawing. All levels and dimensions should be<br>checked/verified on site and any discrepancies notified to the                                                                                                                                                                                   |  |
| P1 - Issued for Listed Building Consent | 29/07/24 | RBA 96       | Founding Museum, 40<br>Brunswick Square, London<br>WC1N 1AZ | 04 100-<br>DG02 As existing condition | 1:20 @ A3 | July                                                                                                    | 2024 | Architect prior to proceeding with works. This drawing is to be read<br>in conjunction with all other contract documents and specifications<br>and all other consultants drawings. All dimensions are in millimetres<br>unless otherwise noted.<br>This drawing is the property of RBA and is issued in confidence. It |  |
|                                         |          |              | DRAWN CHECK                                                 |                                       | REV       | must not be copied or disclosed in any form without prior written<br>permission of Roz Barr Architects. |      |                                                                                                                                                                                                                                                                                                                        |  |
|                                         |          | FOR PLANNING |                                                             | NNING                                 | RMcS      | RB                                                                                                      | P1   | © ROZ BARR ARCHITECTS<br>26 Store Street London WC1E 7BT                                                                                                                                                                                                                                                               |  |