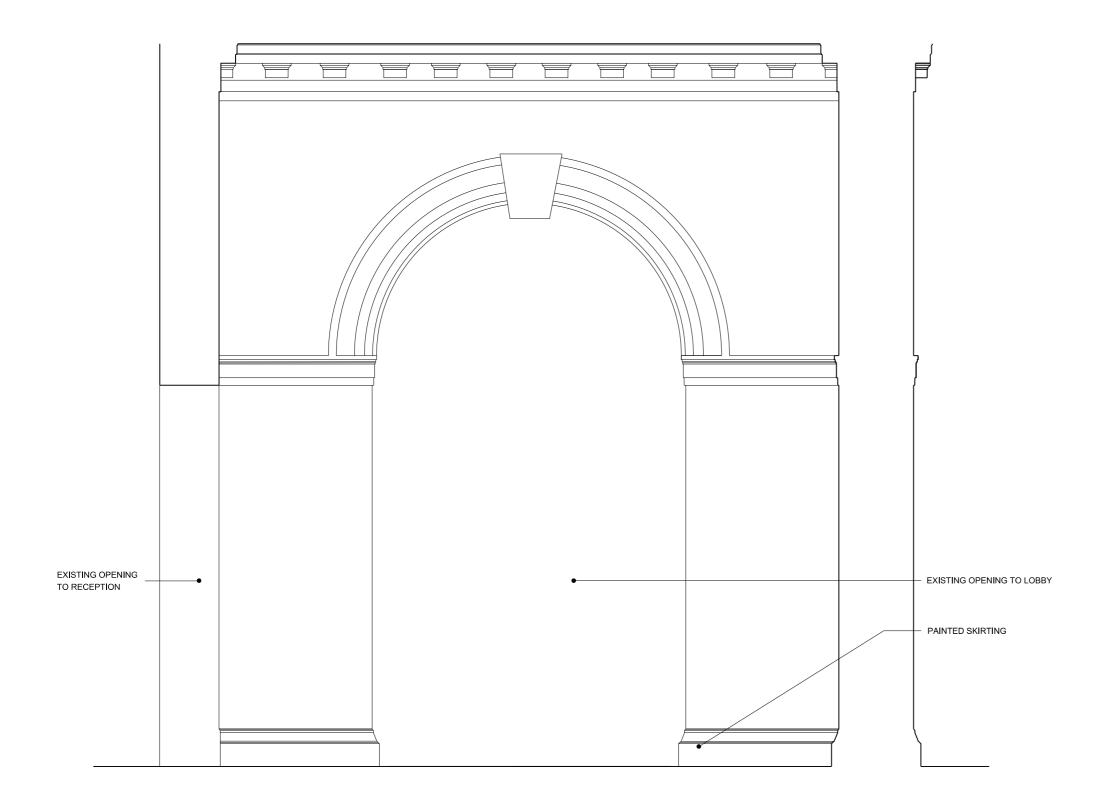

|  |
|                                         |          | FOR PLANNING |                                                             | NNING                                 | RMcS      | RB                                                                                                      | P1   | © ROZ BARR ARCHITECTS<br>26 Store Street London WC1E 7BT                                                                                                                                                                                                                                                               |  |



1:20 (centimetres)



01. ELEVATION OF EXISTING ARCHWAY (DG03)

## AS EXISTING

| REVISION                                | DATE     | JOB NO | JOB TITLE / CLIENT                              | DRAWING                               | SCALE     | DATE   | E    | Do not scale off this drawing. All levels and dimensions should be<br>checked/verified on site and any discrepancies notified to the                                                                                                         |
|-----------------------------------------|----------|--------|-------------------------------------------------|---------------------------------------|-----------|--------|------|------------------------------------------------------------------------------------------------------------------------------------------