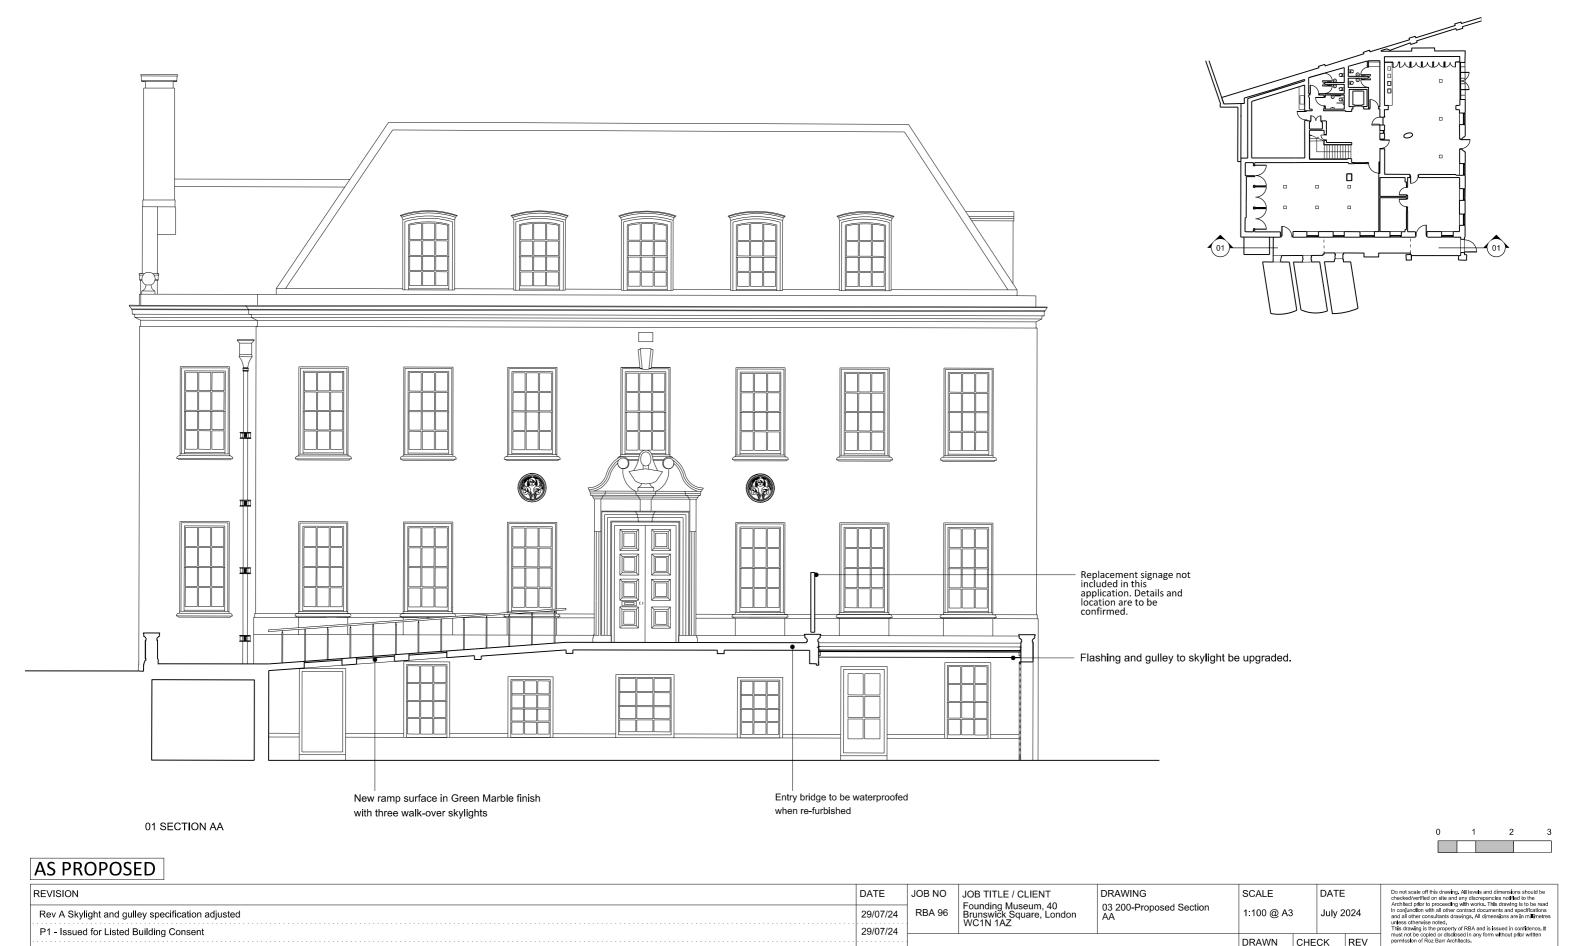

### AS PROPOSED

| REVISION                                | DATE     | JOB NO | JOB TITLE / CLIENT                   | DRAWING                    | SCALE     | DAT    | E    | Do not scale off this drawing. All levels and dimensions should be checked/verified on site and any discrepancies notified to the Architect prior to proceeding with works. This drawing is to be read                                       |
|-----------------------------------------|----------|--------|--------------------------------------|----------------------------|-----------|--------|------|----------------------------------------------------------------------------------------------------------------------------------------------------------------------------------------------------------------------------------------------|
| P1 - Issued for Listed Building Consent | 29/07/24 | RBA 96 | Brunswick Square, London<br>WC1N 1AZ | 03 201-Proposed Section BB | 1:100 @ A | 3 July | 2024 | In conjunction with all other contract documents and specifications<br>and all other consultants drawings. All dimensions are in millimetres<br>unless otherwise noted.  This drawing is the property of RBA and is issued in confidence. It |
|                                         | .        |        |                                      |                            | DRAWN     | CHECK  | REV  | must not be copied or disclosed in any form without prior written<br>permission of Roz Barr Architects.                                                                                                                                      |
|                                         |          |        |                                      |                            | RMcS      | RB     | P1   | © ROZ BARR ARCHITECTS 26 Store Street London WC1E 7BT                                                                                                                                                                                        |