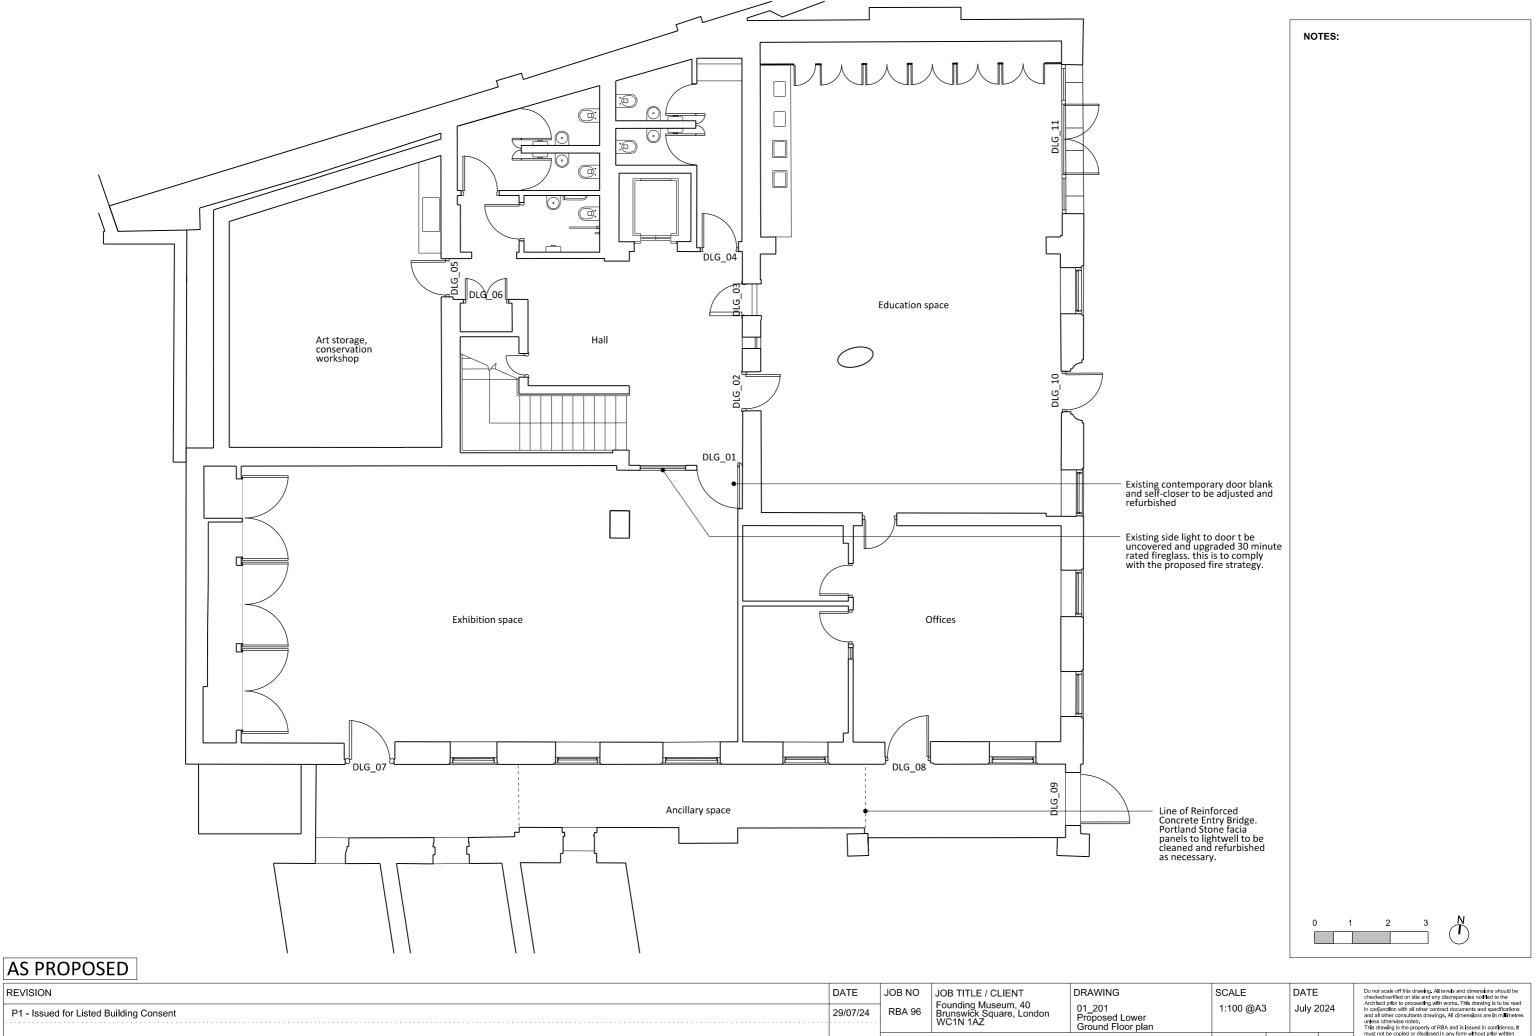

| REVISION                                | DATE     | JOR NO | JOB IIILE / CLIENI                                              | DRAWING                  | SCALE    | DAI     | 1E '   | checked/verified on site and any discrepancies notified to the                                                                                                    |
|-----------------------------------------|----------|--------|-----------------------------------------------------------------|--------------------------|----------|---------|--------|-------------------------------------------------------------------------------------------------------------------------------------------------------------------|
| P1 - Issued for Listed Building Consent | 29/07/24 | RBA 96 | Founding Museum, 40<br>  Brunswick Square, London<br>  WC1N 1AZ | 01_201<br>Proposed Lower | 1:100 @A | .3 July | y 2024 | In conjunction with all other contract documents and specifications and all other consultants drawings. All dimensions are in millimetres unless otherwise noted. |
|                                         |          |        | WOTH TAZ                                                        | Ground Floor plan        |          |         |        | This drawing is the property of RBA and is issued in confidence. It must not be copied or disclosed in any form without prior written                             |
|                                         |          | 1      |                                                                 |                          | DRAWN    | CHECK   | REV    | permission of Roz Barr Architects.                                                                                                                                |
|                                         |          |        | FOR PLANNING                                                    |                          | RMcS     | RB      | P1     | © ROZ BARR ARCHITECTS<br>26 Store Street London WC1E 7BT                                                                                                          |
|                                         |          |        |                                                                 |                          | 1        | 1       |        |                                                                                                                                                                   |