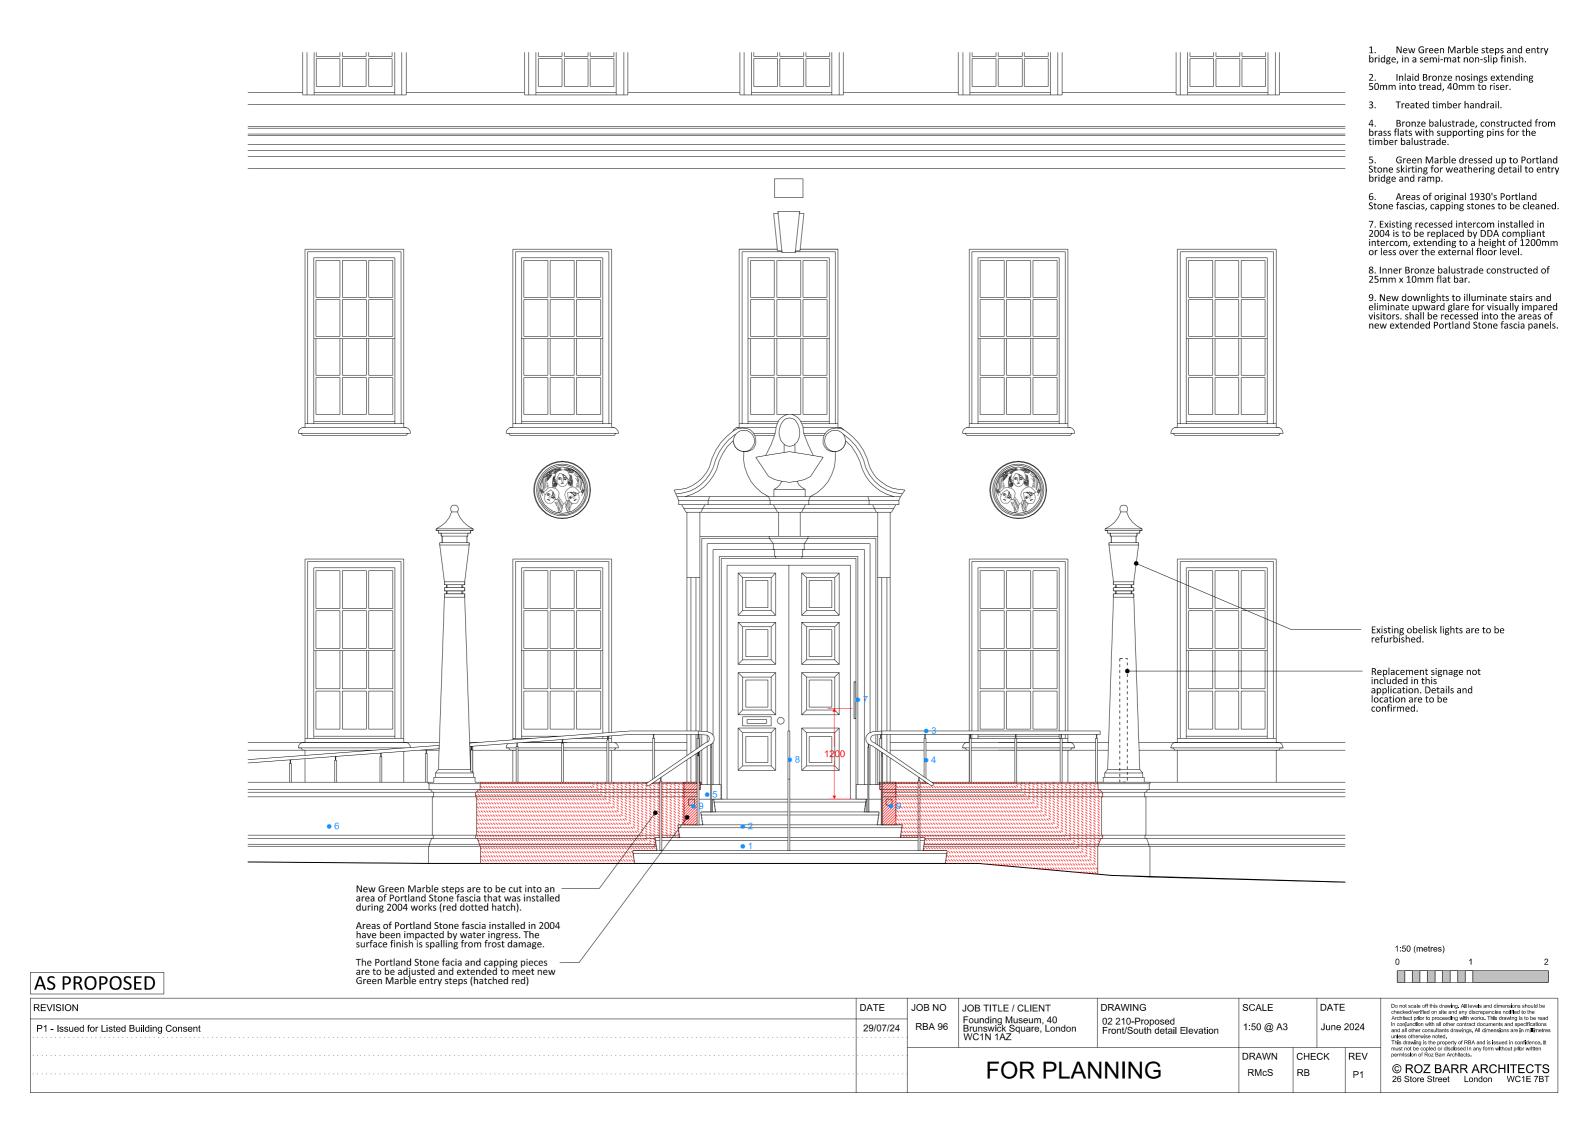

#### AS PROPOSED

| REVISION                                | DATE     | JOB NO | JOB TITLE / CLIENT                                    | DRAWING                                  | SCALE      | DATE   |      | Do not scale off this drawing. All levels and dimensions should be checked/verified on site and any discrepancies notified to the                                                                                                               |
|-----------------------------------------|----------|--------|-------------------------------------------------------|------------------------------------------|------------|--------|------|-------------------------------------------------------------------------------------------------------------------------------------------------------------------------------------------------------------------------------------------------|
| P1 - Issued for Listed Building Consent | 29/07/24 | RBA 96 | Founding Museum, 40 Brunswick Square, London WC1N 1AZ | 02 200-Proposed<br>Front/South Elevation | 1:100 @ A3 | 3 June | 2024 | Architect prior to proceeding with works. This drawing is to be read<br>in conjunction with all other contract documents and specifications<br>and all other consultants drawings. All dimensions are in millimetres<br>unless otherwise noted. |
|                                         |          |        | WOTH TAZ                                              |                                          |            |        |      | This drawing is the property of RBA and is issued in confidence. It                                                                                                                                                                             |
|                                         | .        | -      | _                                                     | _                                        | DRAWN      | CHECK  | REV  | permission of Roz Barr Architects.                                                                                                                                                                                                              |
|                                         |          |        | FOR PLAN                                              | INING                                    | RMcS       | RB     | P1   | © ROZ BARR ARCHITECTS 26 Store Street London WC1E 7BT                                                                                                                                                                                           |
|                                         |          |        |                                                       |                                          |            |        |      |                                                                                                                                                                                                                                                 |