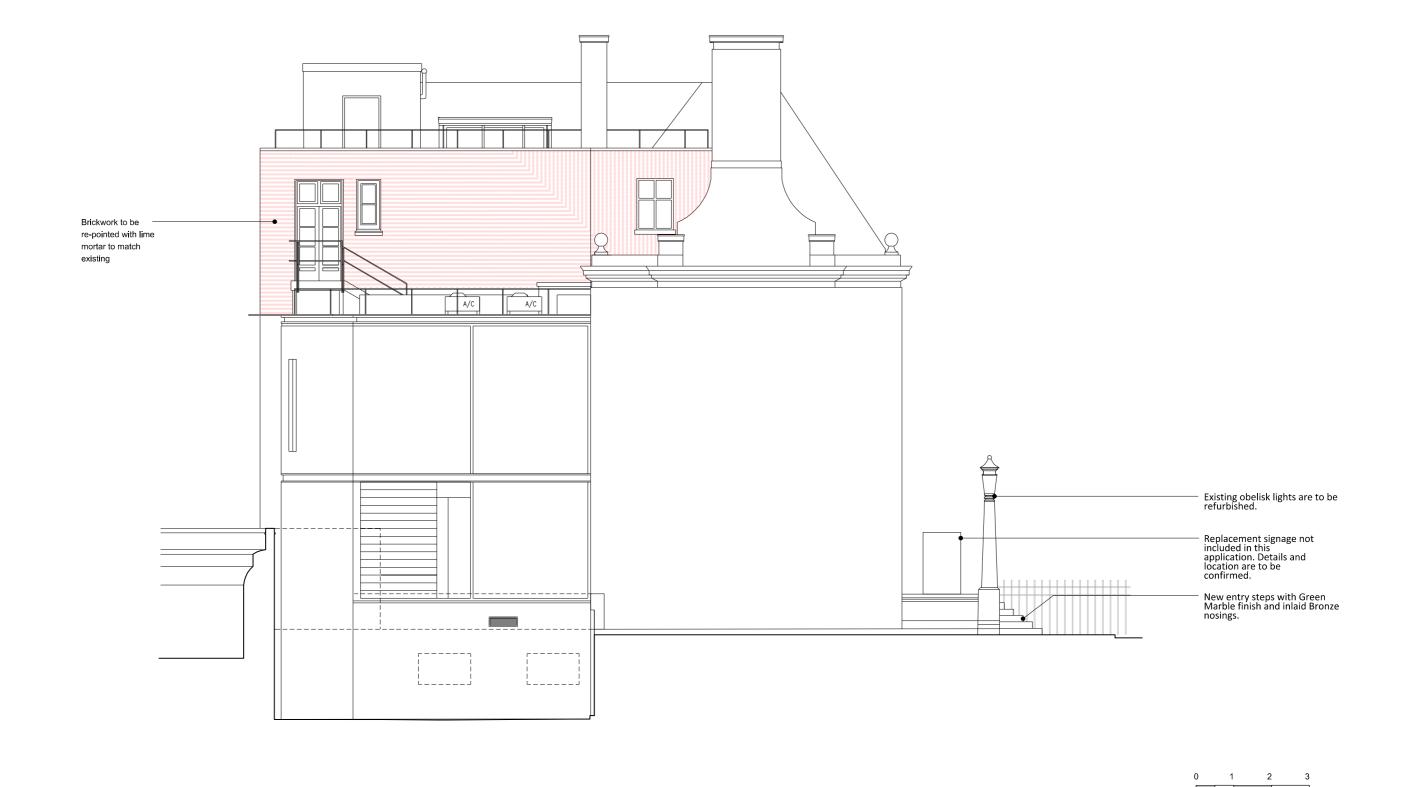

## AS PROPOSED

| REVISION                                | DATE     | JOB NO | JOB TITLE / CLIENT                                    | DRAWING                           | SCALE     | DAT   | ΓE     | Do not scale off this drawing. All levels and dimensions should be checked/verified on site and any discrepancies notified to the                                                                                                               |
|-----------------------------------------|----------|--------|-------------------------------------------------------|-----------------------------------|-----------|-------|--------|-------------------------------------------------------------------------------------------------------------------------------------------------------------------------------------------------------------------------------------------------|
| P1 - Issued for Listed Building Consent | 29/07/24 | RBA 96 | Founding Museum, 40 Brunswick Square, London WC1N 1AZ | 02 200-Proposed West<br>Elevation | 1:100 @ A | 3 Jun | e 2024 | Architect prior to proceeding with works. This drawing is to be read<br>in conjunction with all other contract documents and specifications<br>and all other consultants drawings. All dimensions are in millimetres<br>unless otherwise noted. |
|                                         |          |        | WOTH THE                                              |                                   |           |       |        | This drawing is the property of RBA and is issued in confidence. It must not be copied or disclosed in any form without prior written                                                                                                           |
|                                         |          | -      |                                                       |                                   | DRAWN     | CHECK | REV    | permission of Roz Barr Architects.                                                                                                                                                                                                              |
|                                         |          |        | FOR PLANNING                                          |                                   | RMcS      | RB    | P1     | © ROZ BARR ARCHITECTS 26 Store Street London WC1E 7BT                                                                                                                                                                                           |
|                                         |          |        |                                                       |                                   |           |       |        |                                                                                                                                                                                                                                                 |