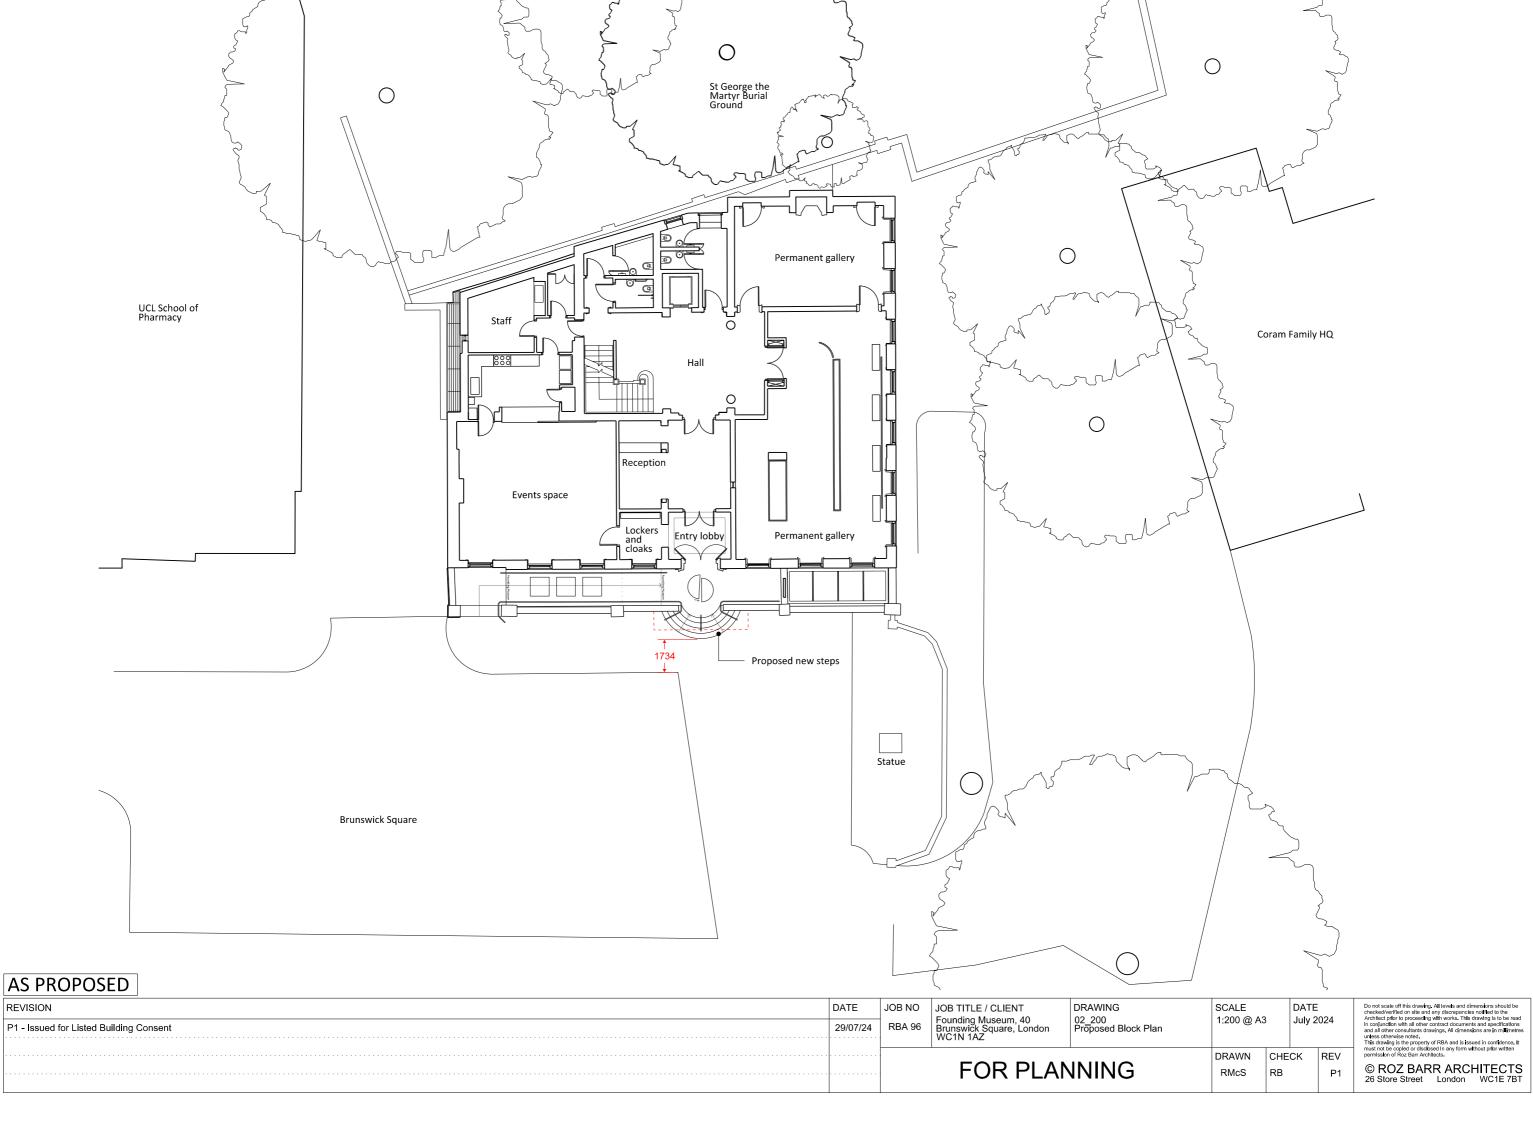

| REVISION                                | DATE     | JOR NO | JOB IIILE / CLIENI                                              | DRAWING                  | SCALE    | DAI     | 1E '   | checked/verified on site and any discrepancies notified to the                                                                                                    |
|-----------------------------------------|----------|--------|-----------------------------------------------------------------|--------------------------|----------|---------|--------|-------------------------------------------------------------------------------------------------------------------------------------------------------------------|
| P1 - Issued for Listed Building Consent | 29/07/24 | RBA 96 | Founding Museum, 40<br>  Bru