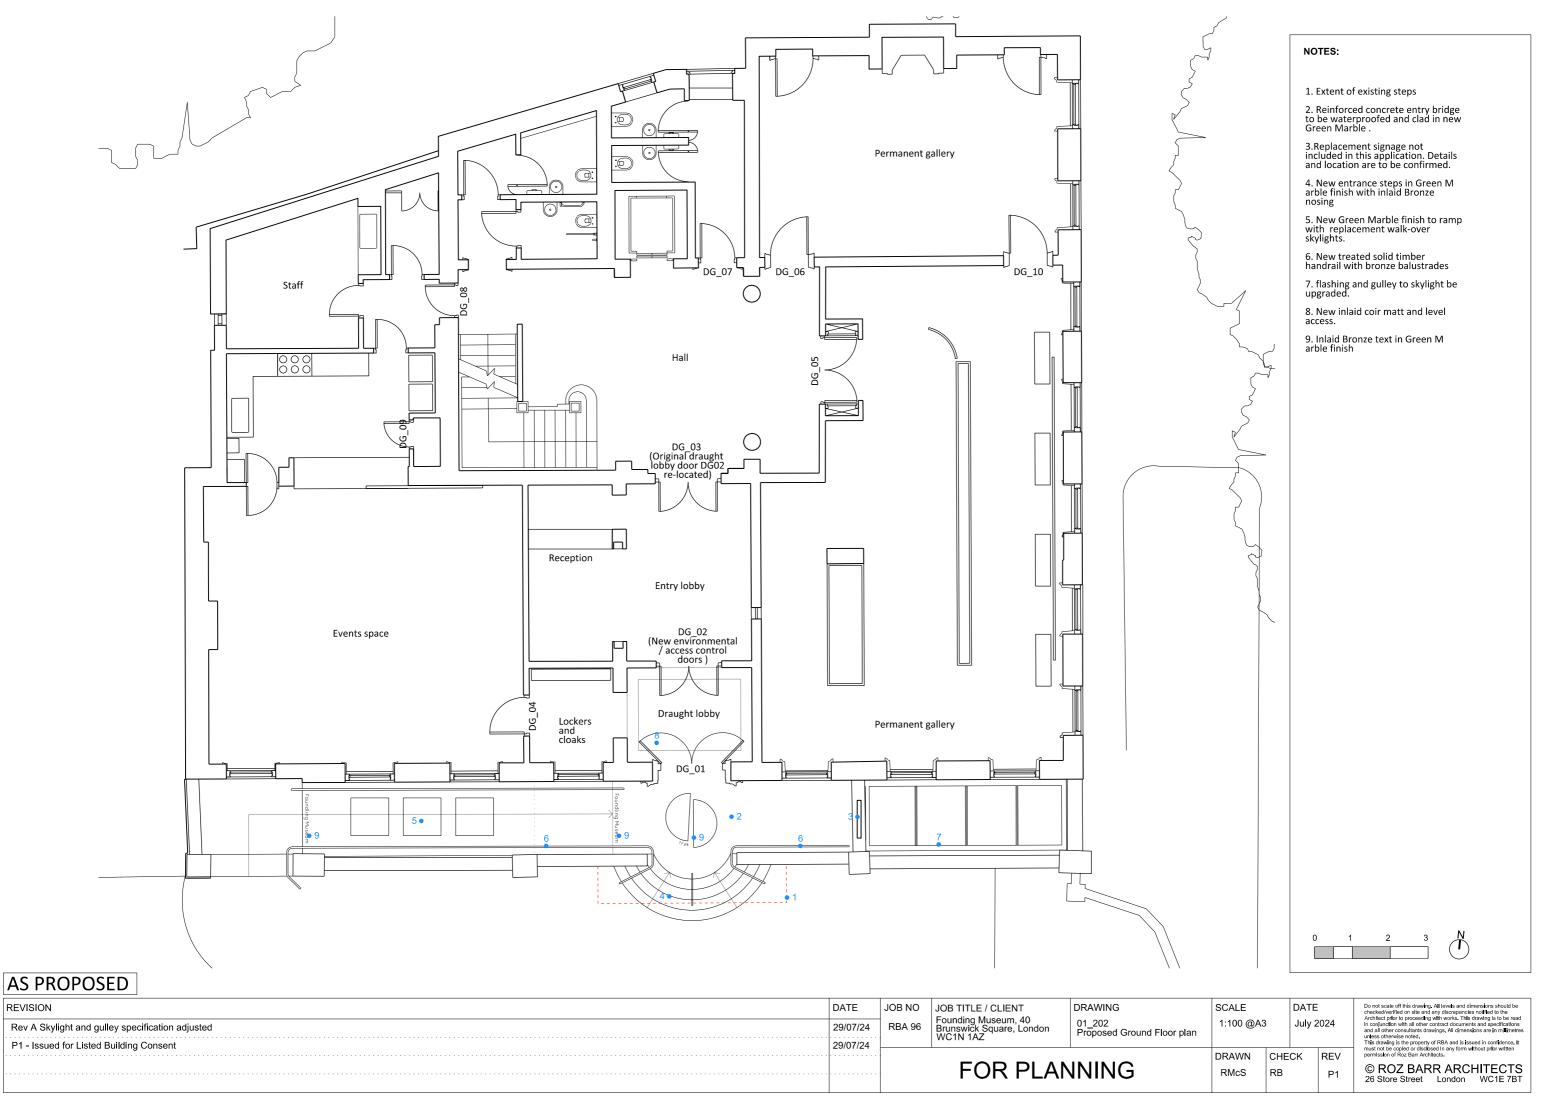

| REVISION                                | DATE     | JOR NO | JOB IIILE / CLIENI                                              | DRAWING                  | SCALE    | DAI     | 1E '   | checked/verified on site and any discrepancies notified to the                                                                                                    |
|-----------------------------------------|----------|--------|-----------------------------------------------------------------|--------------------------|----------|---------|--------|-------------------------------------------------------------------------------------------------------------------------------------------------------------------|
| P1 - Issued for Listed Building Consent | 29/07/24 | RBA 96 | Founding Museum, 40<br>  Bruns