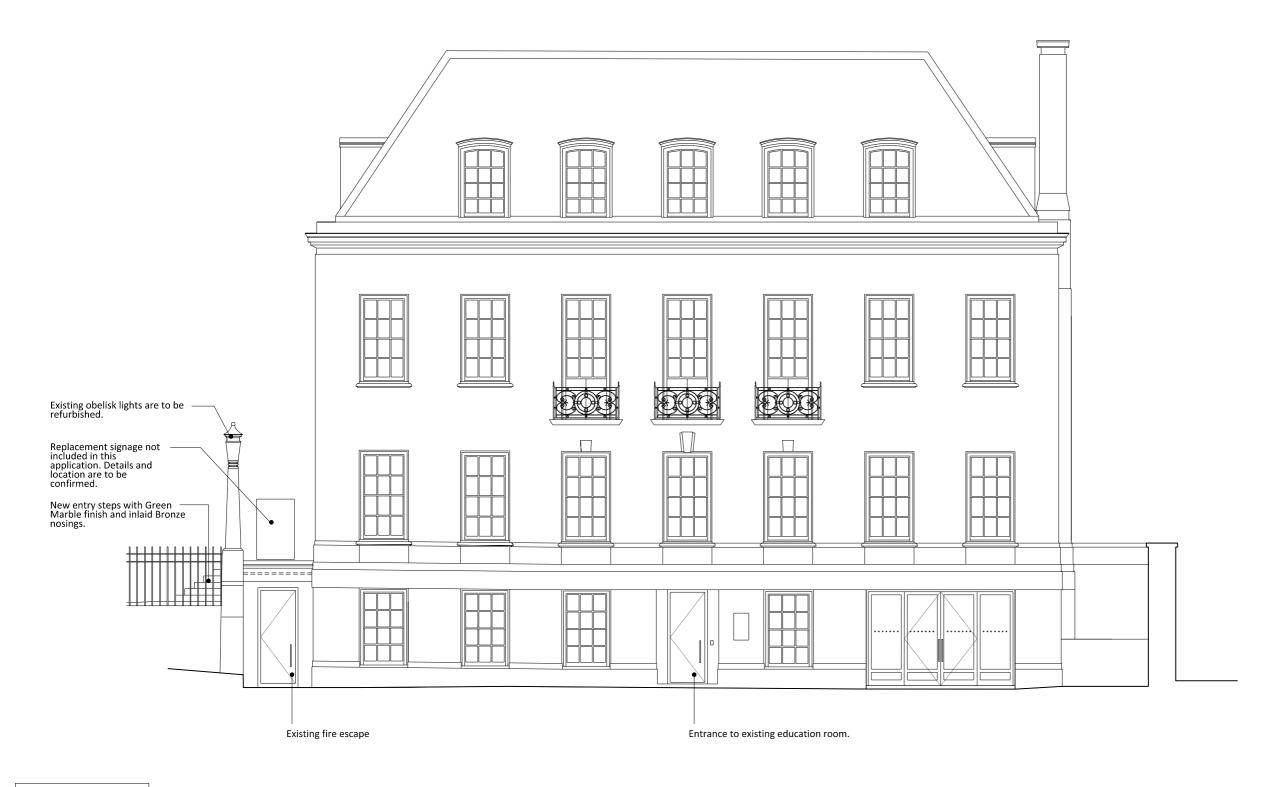

#### AS PROPOSED

| REVISION                                | DATE     | JOB NO | JOB TITLE / CLIENT                                    | DRAWING                                  | SCALE      | DATE   |      | Do not scale off this drawing. All levels and dimensions should be checked/verified on site and any discrepancies notified to the                                                                                                               |
|-----------------------------------------|----------|--------|-------------------------------------------------------|------------------------------------------|------------|--------|------|-------------------------------------------------------------------------------------------------------------------------------------------------------------------------------------------------------------------------------------------------|
| P1 - Issued for Listed Building Consent | 29/07/24 | RBA 96 | Founding Museum, 40 Brunswick Square, London WC1N 1AZ | 02 200-Proposed<br>Front/South Elevation | 1:100 @ A3 | 3 June | 2024 | Architect prior to proceeding with works. This drawing is to be read<br>in conjunction with all other contract documents and specifications<br>and all other consultants drawings. All dimensions are in millimetres<br>unless otherwise noted. |
|                                         |          |        | WOTH TAZ                                              |                                          |            |        |      | This drawing is the property of RBA and is issued in confidence. It                                                                                                                                                                             |
|                                         | .        | -      | _                                                     | _                                        | DRAWN      | CHECK  | REV  | permission of Roz Barr Architects.                                                                                                                                                                                                              |
|                                         |          |        | FOR PLAN                                              | INING                                    | RMcS       | RB     | P1   | © ROZ BARR ARCHITECTS 26 Store Street London WC1E 7BT                                                                                                                                                                                           |
|                                         |          |        |                                                       |                                          |            |        |      |                                                                                                                                                                                                                                                 |