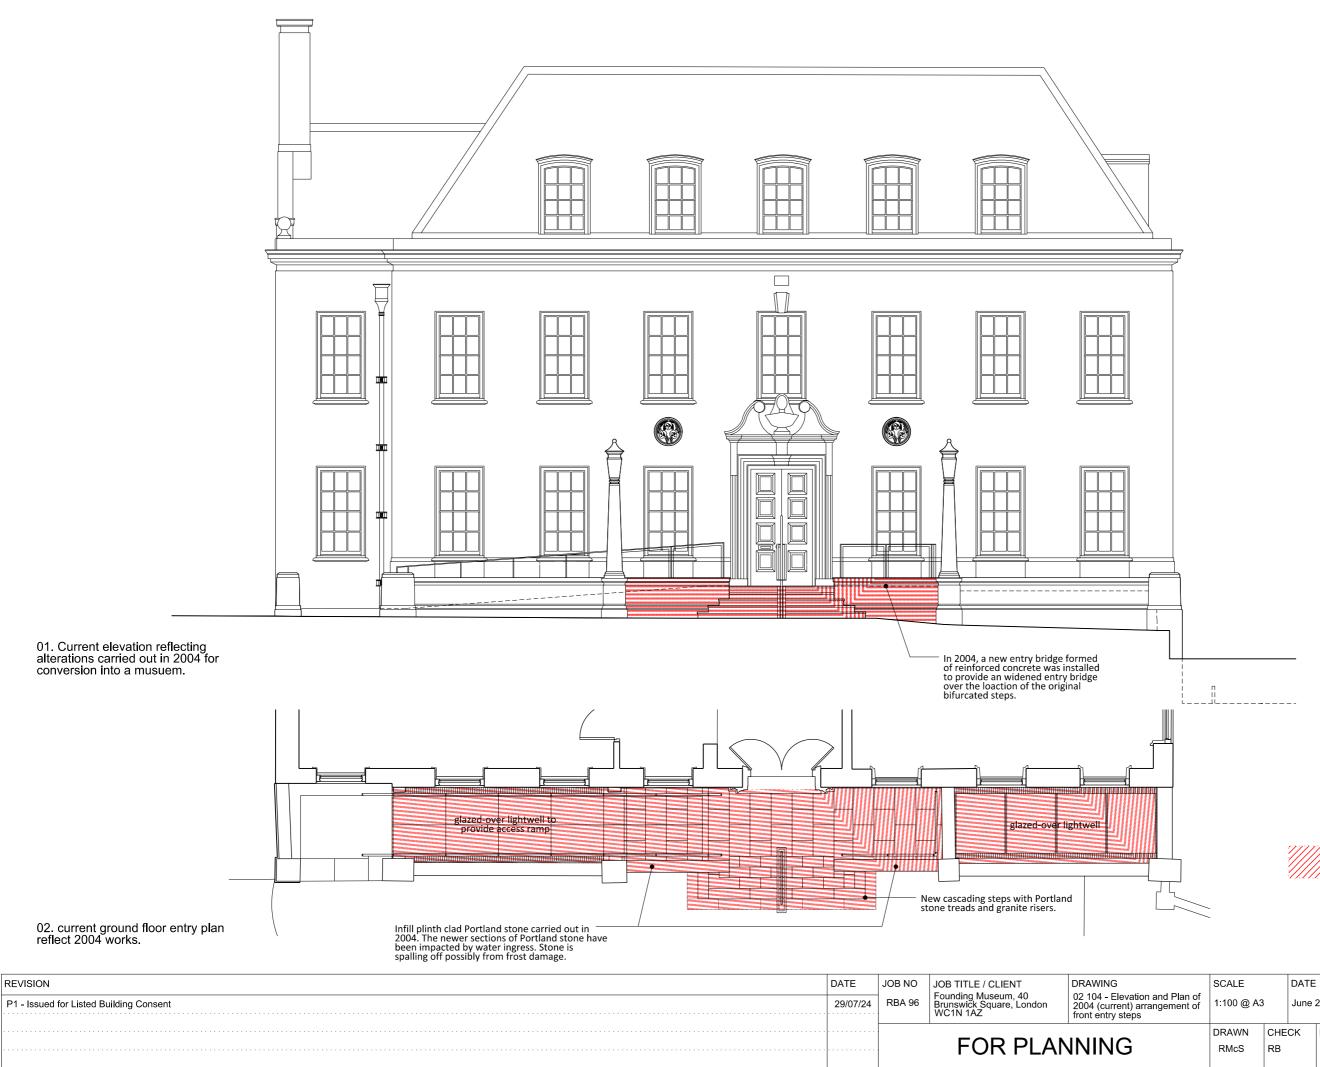

Existing skylight with stainless steel frame Reinforced concrete entry bridge with portland stone pavers

Existing coir matt

Existing entrace door

| REVISION                                | DATE     | JOB NO |                                                             | DRAWING                              | SCALE     | DA    | TE      | Do not scale off this drawing. All levels and dimensions should be<br>checked/verified on site and any discrepancies notified to the<br>checked verified on site and any discrepancies notified to the proof.                                                                                                          |
|-----------------------------------------|----------|--------|-------------------------------------------------------------|--------------------------------------|-----------|-------|---------|------------------------------------------------------------------------------------------------------------------------------------------------------------------------------------------------------------------------------------------------------------------------------------------------------------------------|
| P1 - Issued for Listed Building Consent | LOIOTILI | RBA 96 | Founding Museum, 40<br>Brunswick Square, London<br>WC1N 1AZ | 01 102-<br>Existing First Floor Plan | 1:100 @ A | 3 Jur | ne 2024 | Architect prior to proceeding with works. This drawing is to be read<br>In conjunction with all other contract documents and specifications<br>and all other consultants drawings. All dimensions are in millimetres<br>unless otherwise noted.<br>This drawing is the property of RBA and is issued in confidence. It |
| -                                       |          |        | FOR PLANNING                                                |                                      | DRAWN     | CHECK | REV     | must not be copied or disclosed in any form without prior written<br>permission of Roz Barr Architects                                                                                                                                                                                                                 |
|                                         |          |        |                                                             |                                      | RMcS      | RB    | P1      | © ROZ BARR ARCHITECTS<br>26 Store Street London WC1E 7BT                                                                                                                                                                                                                                                               |