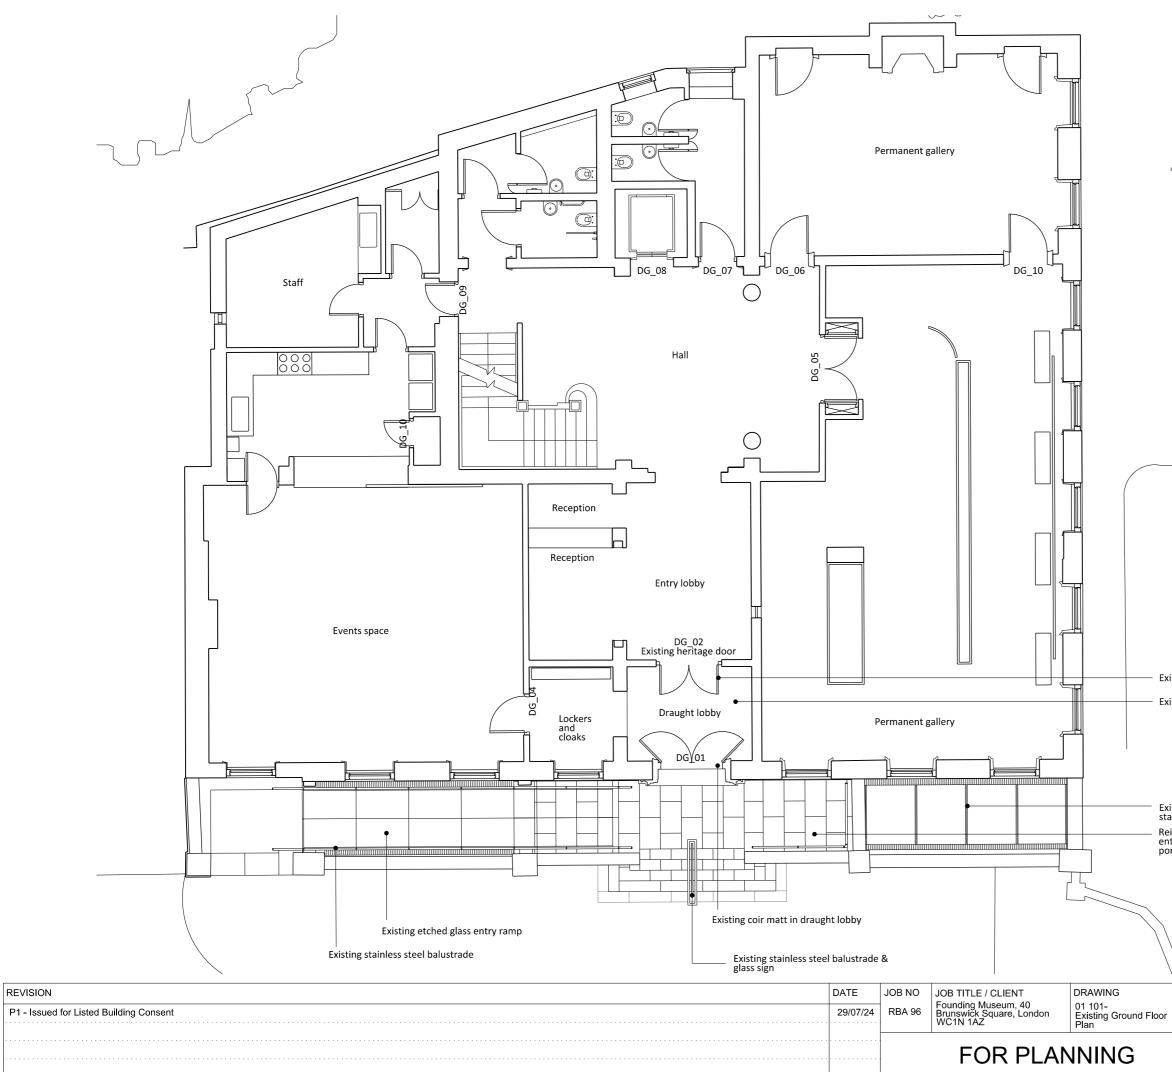

Existing skylight with stainless steel frame Reinforced concrete entry bridge with portland stone pavers

Existing coir matt

Existing entrace door

| REVISION                                | DATE     | JOB NO |                                                             | DRAWING                              | SCALE     | DA    | TE      | Do not scale off this drawing. All levels and dimensions should be<br>checked/verified on site and any discrepancies notified to the<br>checked verified on site and any discrepancies notified to the proof.                                                                                                          |
|-----------------------------------------|----------|--------|-------------------------------------------------------------|--------------------------------------|-----------|-------|---------|------------------------------------------------------------------------------------------------------------------------------------------------------------------------------------------------------------------------------------------------------------------------------------------------------------------------|
| P1 - Issued for Listed Building Consent | LOIOTILI | RBA 96 | Founding Museum, 40<br>Brunswick Square, London<br>WC1N 1AZ | 01 102-<br>Existing First Floor Plan | 1:100 @ A | 3 Jur | ne 2024 | Architect prior to proceeding with works. This drawing is to be read<br>In conjunction with all other contract documents and specifications<br>and all other consultants drawings. All dimensions are in millimetres<br>unless otherwise noted.<br>This drawing is the property of RBA and is issued in confidence. It |
| -                                       |          |        | FOR PLANNING                                                |                                      | DRAWN     | CHECK | REV     | must not be copied or disclosed in any form without prior written<br>permission of Roz Barr Architects                                                                                                                                                                                                                 |
|                                         |          |        |                                                             |                                      | RMcS      | RB    | P1      | © ROZ BARR ARCHITECTS<br>26 Store Street London WC1E 7BT                                                                                                                                                                                                                                                               |