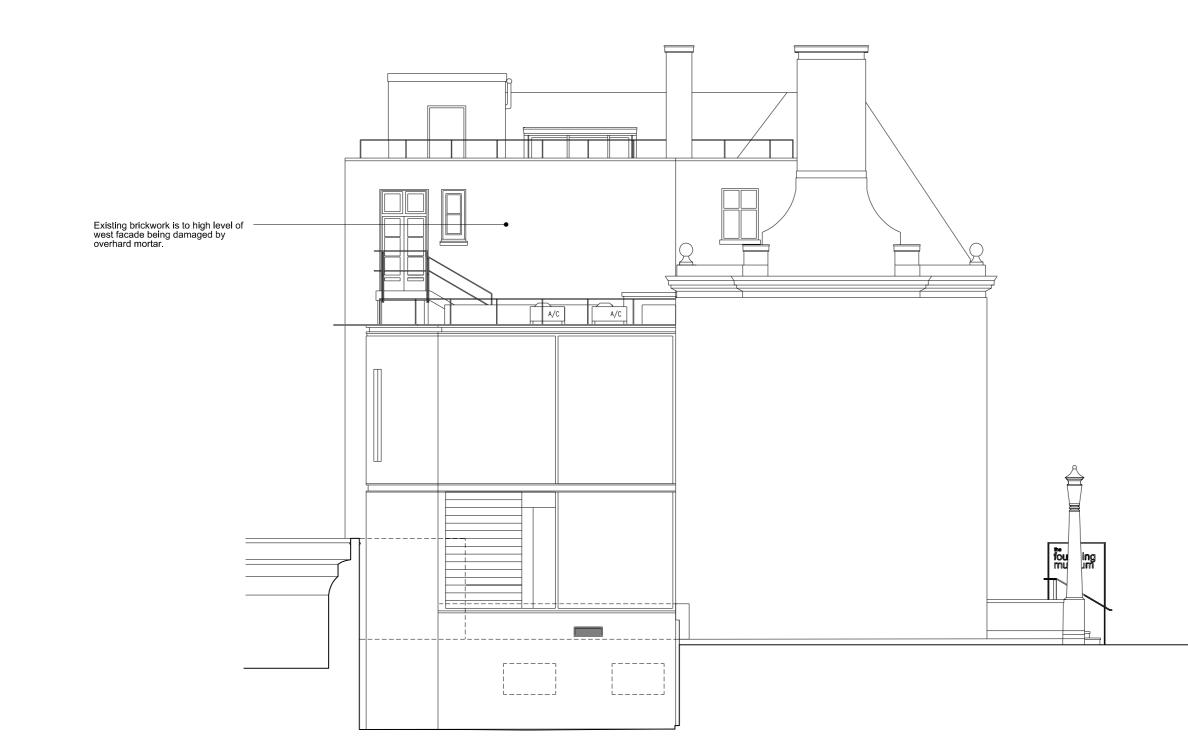

| REVISION                                | DATE     | JOB NO | JOB TITLE / CLIENT<br>Founding Museum, 40 | DRAWING |  |
|-----------------------------------------|----------|--------|-------------------------------------------|---------|--|
| P1 - Issued for Listed Building Consent | 29/07/24 | RBA 96 | 02 201-Existing East<br>Elevation         |         |  |
|                                         |          |        | FOR PLAN                                  | NING    |  |