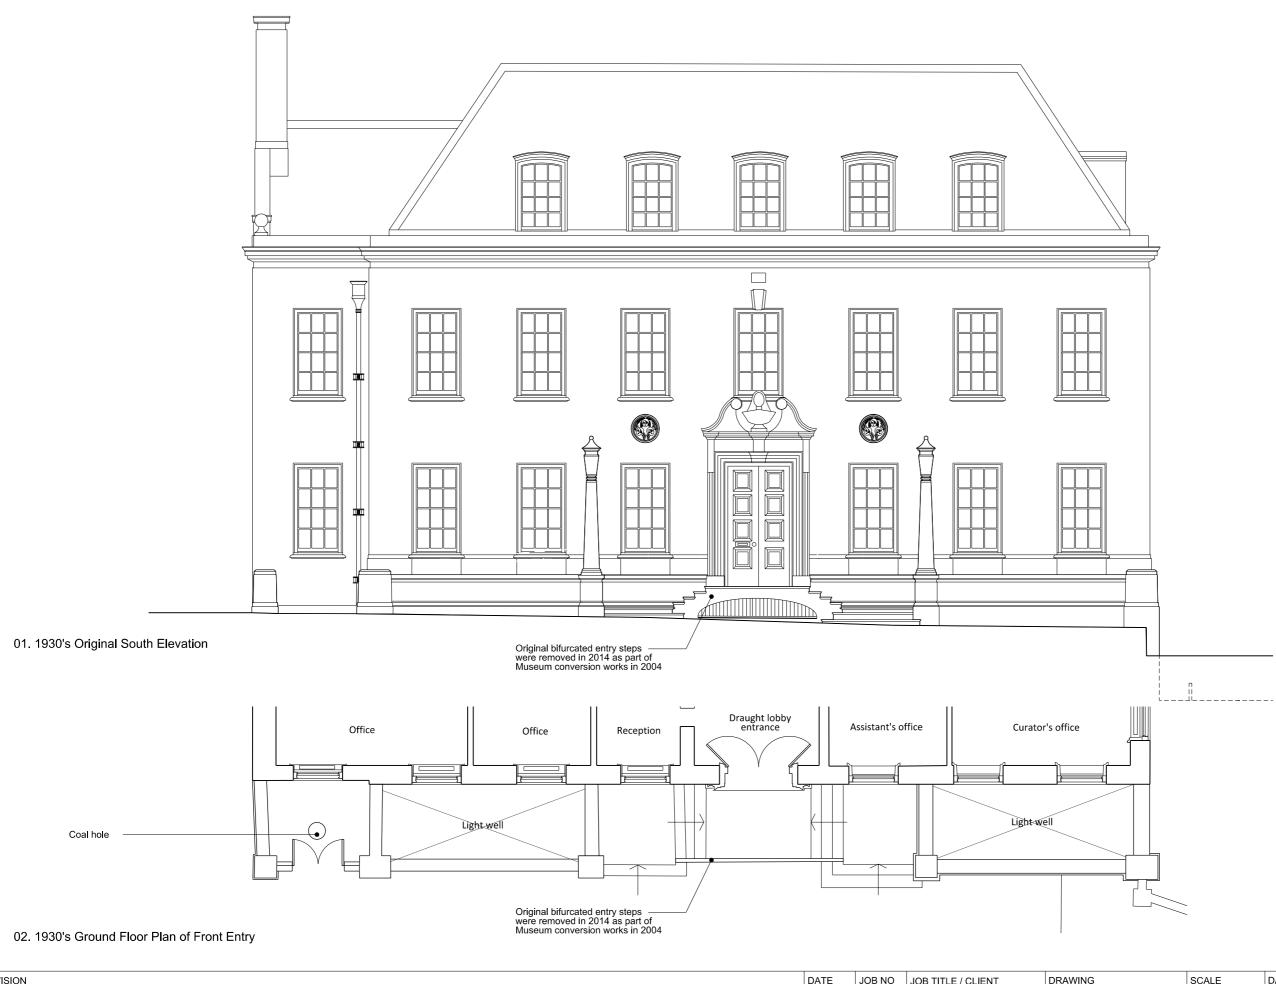

|
|                                         |                                                                             |        | FOR PLA            | NNING      | DRAWN<br>RMcS                                                                                                                                                                                                                                  | CHECK RE | must not be copied or disclosed in any form without prior written<br>permission of Roz Barr Architects.       ©     ROZ BARR ARCHITECTS<br>26 Store Street London WC1E 7BT                                   |

| 0 | 1 | 2 | 3 |
|---|---|---|---|
|   |   |   |   |



| REVISION                                | DATE | JOB NO | JOB TITLE / CLIENT | DRAWING           |  |
|-----------------------------------------|------|--------|--------------------|-------------------|--|
| P1 - Issued for Listed Building Consent |      |        |                    |                   |  |
|                                         |      |        | World In 2         | front entry steps |  |
|                                         |      |        | FOR PLAN           | NING              |  |

|                     | SCALE      | DATE |    |      |  |  |
|---------------------|------------|------|----|------|--|--|
| Plan of<br>ement of | 1:100 @ A3 | June |    | 2024 |  |  |
|                     | DRAWN      | CHE  | СК | REV  |  |  |
|                     | RMcS