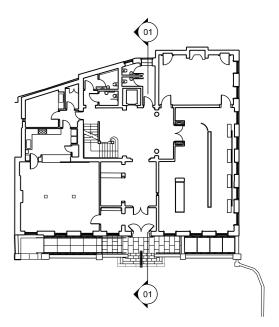

Existing skylight with stainless steel frame Reinforced concrete entry bridge with portland stone pavers

Existing coir matt

Existing entrace door

| REVISION                                | DATE     | JOB NO |                                                             | DRAWING                              | SCALE     | DA    | TE      | Do not scale off this drawing. All levels and dimensions should be<br>checked/verified on site and any discrepancies notified to the<br>checked verified on site and any discrepancies notified to the proof.                                                                                                          |
|-----------------------------------------|----------|--------|-------------------------------------------------------------|--------------------------------------|-----------|-------|---------|------------------------------------------------------------------------------------------------------------------------------------------------------------------------------------------------------------------------------------------------------------------------------------------------------------------------|
| P1 - Issued for Listed Building Consent | LOIOTILI | RBA 96 | Founding Museum, 40<br>Brunswick Square, London<br>WC1N 1AZ | 01 102-<br>Existing First Floor Plan | 1:100 @ A | 3 Jur | ne 2024 | Architect prior to proceeding with works. This drawing is to be read<br>In conjunction with all other contract documents and specifications<br>and all other consultants drawings. All dimensions are in millimetres<br>unless otherwise noted.<br>This drawing is the property of RBA and is issued in confidence. It |
| -                                       |          |        | FOR PLANNING                                                |                                      | DRAWN     | CHECK | REV     | must not be copied or disclosed in any form without prior written<br>permission of Roz Barr Architects                                                                                                                                                                                                                 |
|                                         |          |        |                                                             |                                      | RMcS      | RB    | P1      | © ROZ BARR ARCHITECTS<br>26 Store Street London WC1E 7BT                                                                                                                                                                                                                                                               |