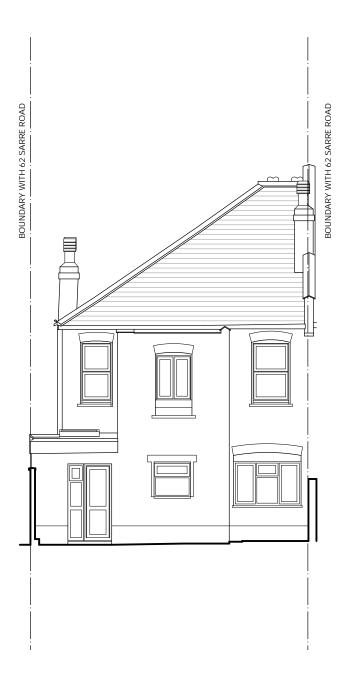

Existing front elevation

2 Existing rear extension

0m 1 2 3 5

ROAR 8-11 St Johns Lane London ECIM 4BF 020 8080 2055

project 64 Sarre Road London

general notes

Do not scale from this drawing, Base survey carried out by others.