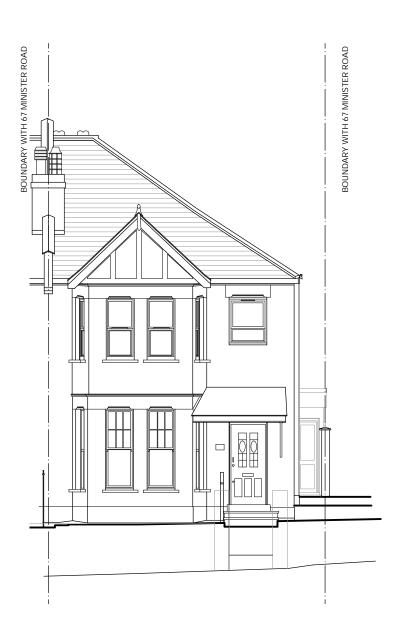

Existing front elevation

2 Existing rear extension

0m 1 2 3 5

ROAR 8-11 St Johns Lane London ECIM 4BF 020 8080 2055

project 64 Sarre Road London

general notes

Do not scale from this drawing, Base survey carried out by others.