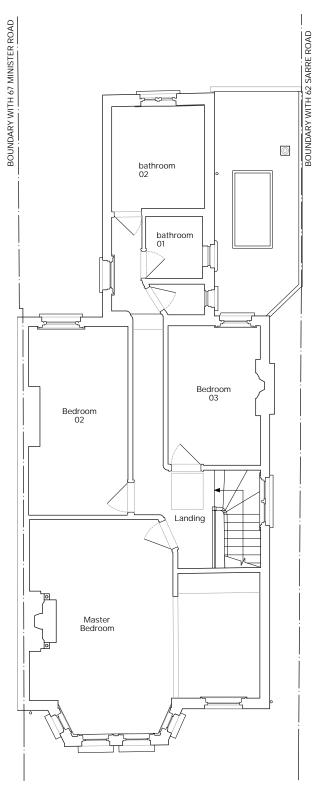

2 Existing first floor plan

1 2

3

## general notes

Do not scale from this drawing. Base survey carried out by others.

Use figured dimensions only & bring any discrepancies to the attention of the Architect. Figured dimensions are in millimeters. All specified products and materials to be fitted and install to manufacturers specifications & instructions

All building works to be carried out in accordance with current Building Regulations, British Standards & relevant codes of practice

This drawing is the property of ROAR Architects Ltd. This drawing is copyright



project 64 Sarre Road London

client Jo Saunders

drawing title Existing Plans

drawing status PLANNING



| scale at A1 | scale at A3 | date     |
|-------------|-------------|----------|
| 1:50        | 1:100       | JU