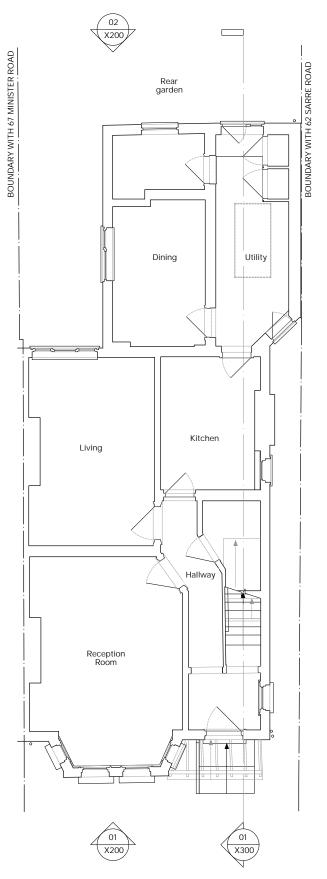

2 Existing first floor plan

1 2

3

## general notes

Do not scale from this drawing. Base survey carried out by others.

Use figured dimensions only & bring any discrepancies to the attention of the Architect. Figured dimensions are in millimeters. All specified products and materials to be fitted and install to manufacturers specifications & instructions

All building works to be carried out in accordance with current Building Regulations, British Standards & relevant codes of practice

This drawing is the property of ROAR Architects Ltd. This drawing is copyright



project 64 Sarre Road London

client Jo Saunders

drawing title Existing Plans

drawing status PLANNING



| scale at A1 | scale at A3 | date     |
|-------------|-------------|----------|
| 1:50        | 1:100