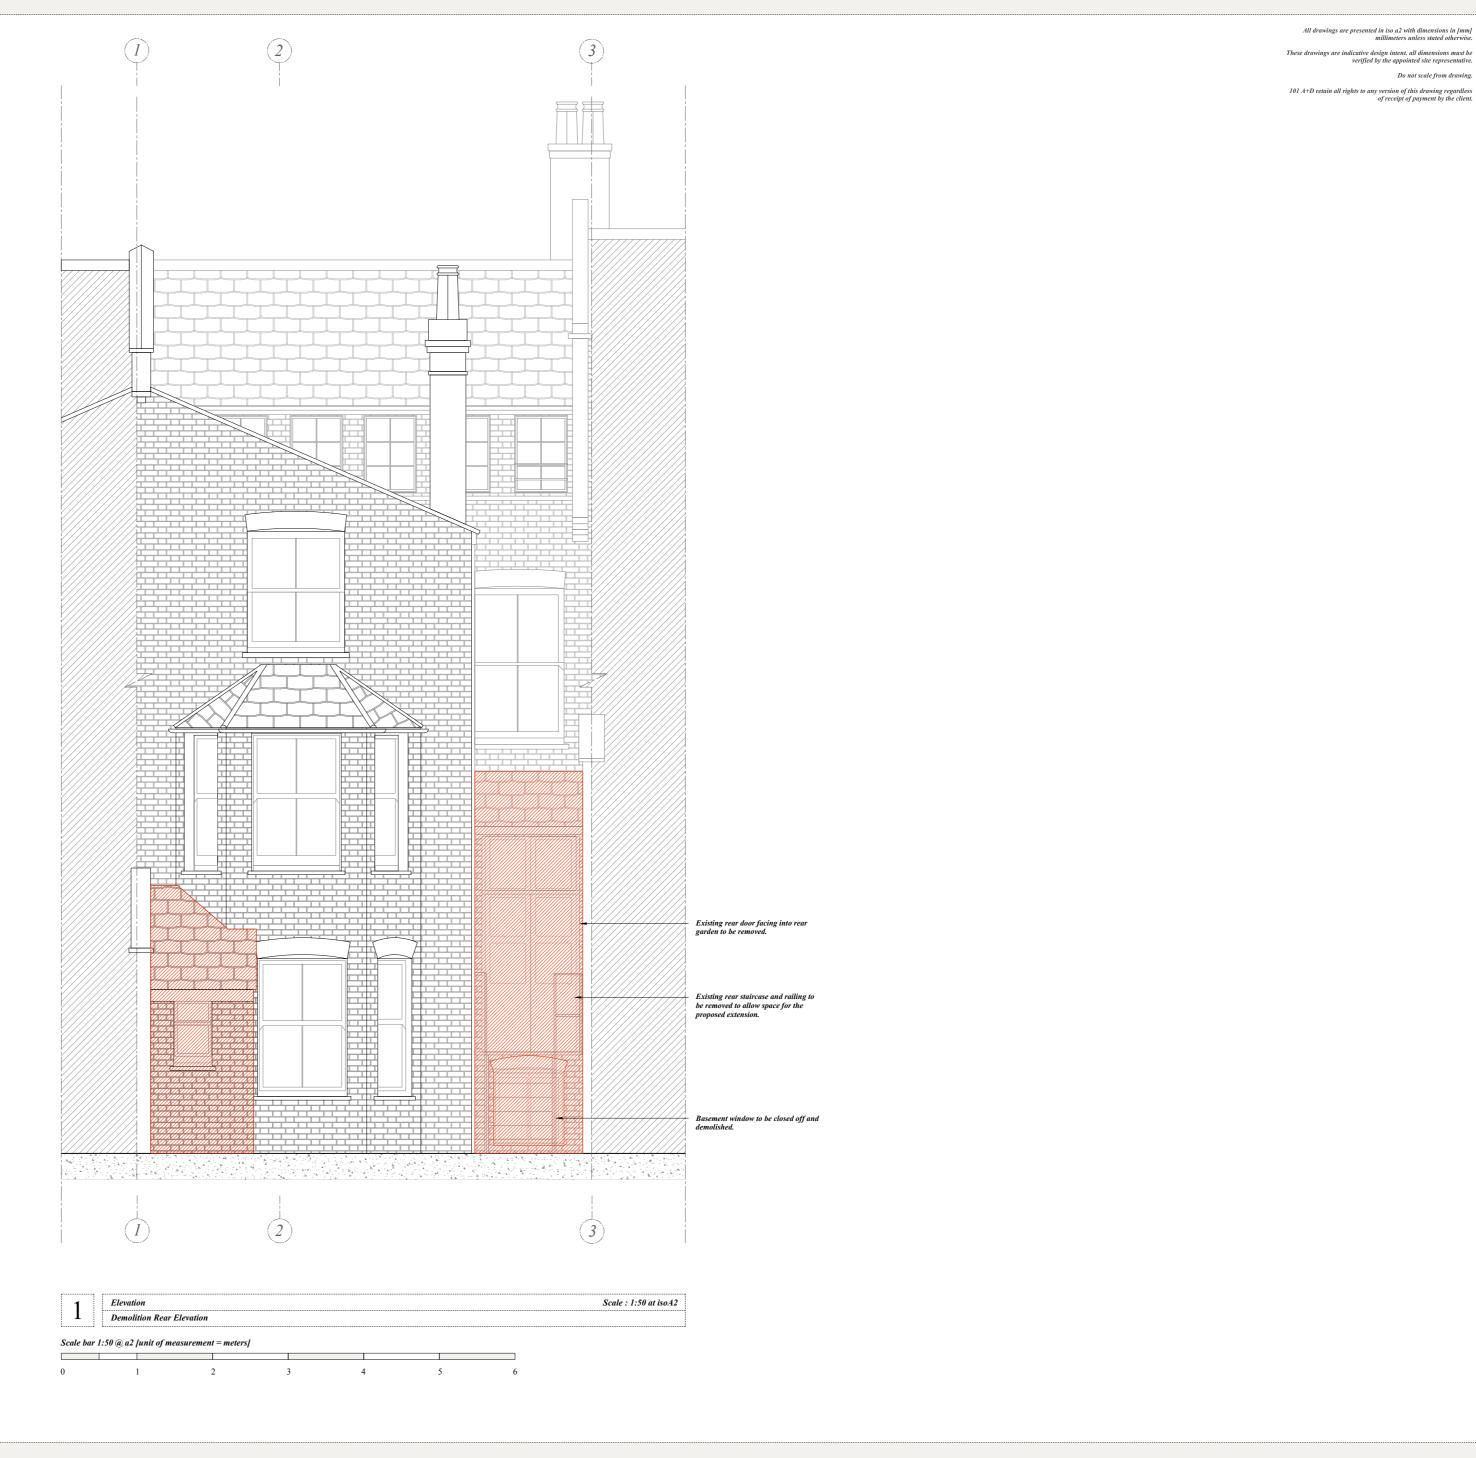

|  | 101 Architecture+Design<br>17-19 Berkeley Square,<br>Squareworks, BS8 1HB,<br>Clifton, Bristol, United<br>Kingdom | Project Client                    | Project Address                                                  | Drawing Submissions                                                                                                     | <u>Notes</u> | Project Reference | Drawing Number.           | Drawing Revision Status. | Drawing Scale.           |
|--|-------------------------------------------------------------------------------------------------------------------|-----------------------------------|------------------------------------------------------------------|-------------------------------------------------------------------------------------------------------------------------|--------------|-------------------|---------------------------|--------------------------|--------------------------|
|  |                                                                                                                   | Amruter lyer<br>&<br>Abhijay Jain | 15, Inglewood Road,<br>London, Greater<br>London,<br>NW6 1QT, UK | 18.06.24 Issued for Client Information. N/A Not applicable   19.06.24 Issued for Client Information. N/A Not applicable |              | 235.2023          | 101_DRG_A2.5              | N/A                      | 1:50 @ A2                |
|  |                                                                                                                   |                                   |                                                                  |                                                                                                                         |              | Project Title     | Drawing Title.            | Project Status.          | Drawing Submission Date. |
|  |                                                                                                                   |                                   |                                                                  |                                                                                                                         |              | 15 Inglewood Road | Demolition Rear Elevation | Interior Info.           | 12th August 2024         |