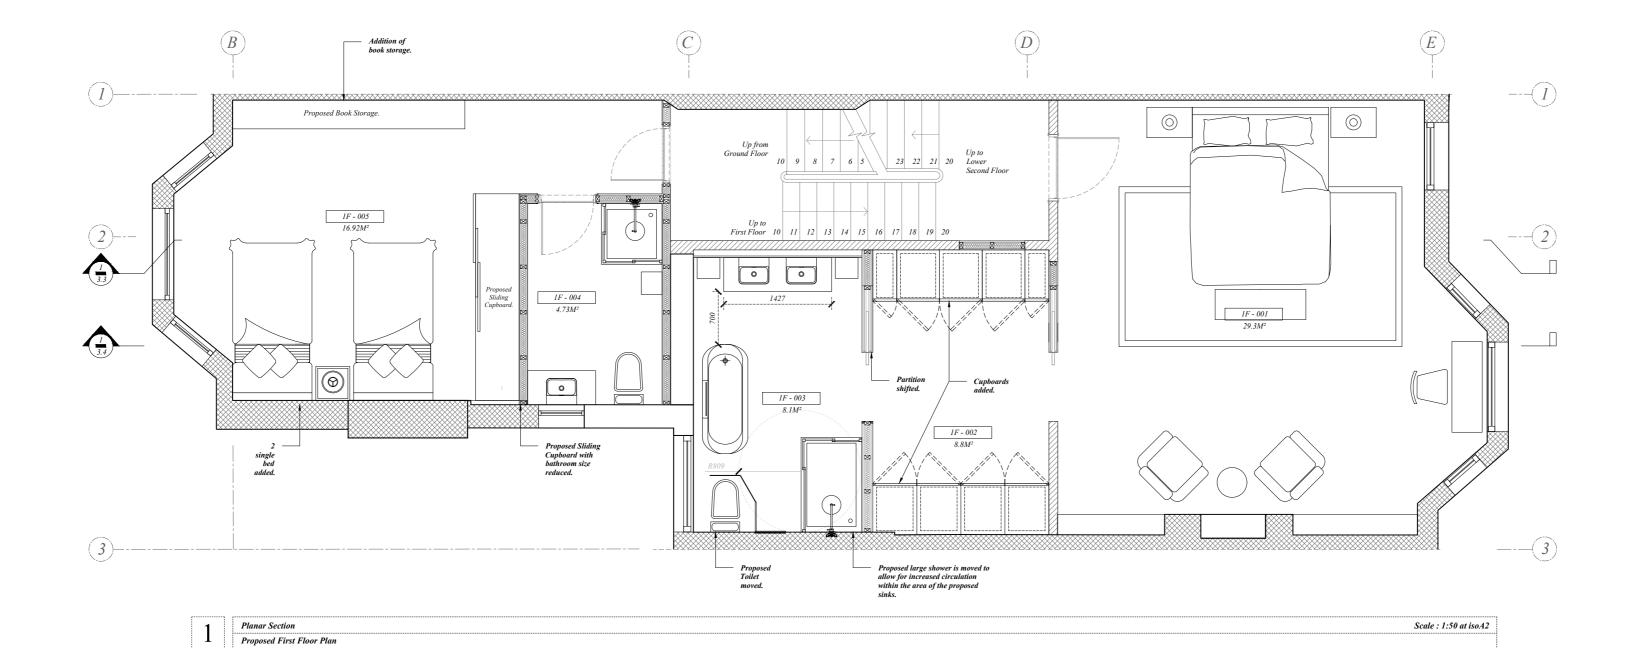

These drawings are indicative design intent. all dimensions verified by the appointed site repres

101 A+D retain all rights to any version of this drawing regar of receipt of payment by the ci

| IOI<br>A+D |                                                                                                                   | Project Client                    | Project Address            | Drawing Submissions                                                                                                                                 | Notes          | Project Reference | Drawing Number.    | Drawing Revision Status. | Drawing Scale.           |
|------------|-------------------------------------------------------------------------------------------------------------------|-----------------------------------|----------------------------|-----------------------------------------------------------------------------------------------------------------------------------------------------|----------------|-------------------|--------------------|--------------------------|--------------------------|
|            | 101 Architecture+Design<br>17-19 Berkeley Square,<br>Squareworks, BS8 1HB,<br>Clifton, Bristol, United<br>Kingdom | Amruter İyer<br>&<br>Abhijay Jain | 15, Inglewood Road,        | 18.06.24     Issued for Client Information.     N/A     Not applicable       19.06.24     Issued for Client Information.     N/A     Not applicable |                | 235.2023          | 101_DRG_A3.3       | 'a'                      | 1:50 @ A2                |
|            |                                                                                                                   |                                   | London, Greater<br>London, | 15.08.24 Issued for Client's Information. 'a' Updated as per cli                                                                                    | nt's comments. | Project Title     | Drawing Title.     | Project Status.          | Drawing Submission Date. |
|            |                                                                                                                   |                                   | NW6 1QT, UK                |                                                                                                                                                     |                | 15 Inglewood Road | Proposed Section A | Client Info.             | 15th August 2024         |