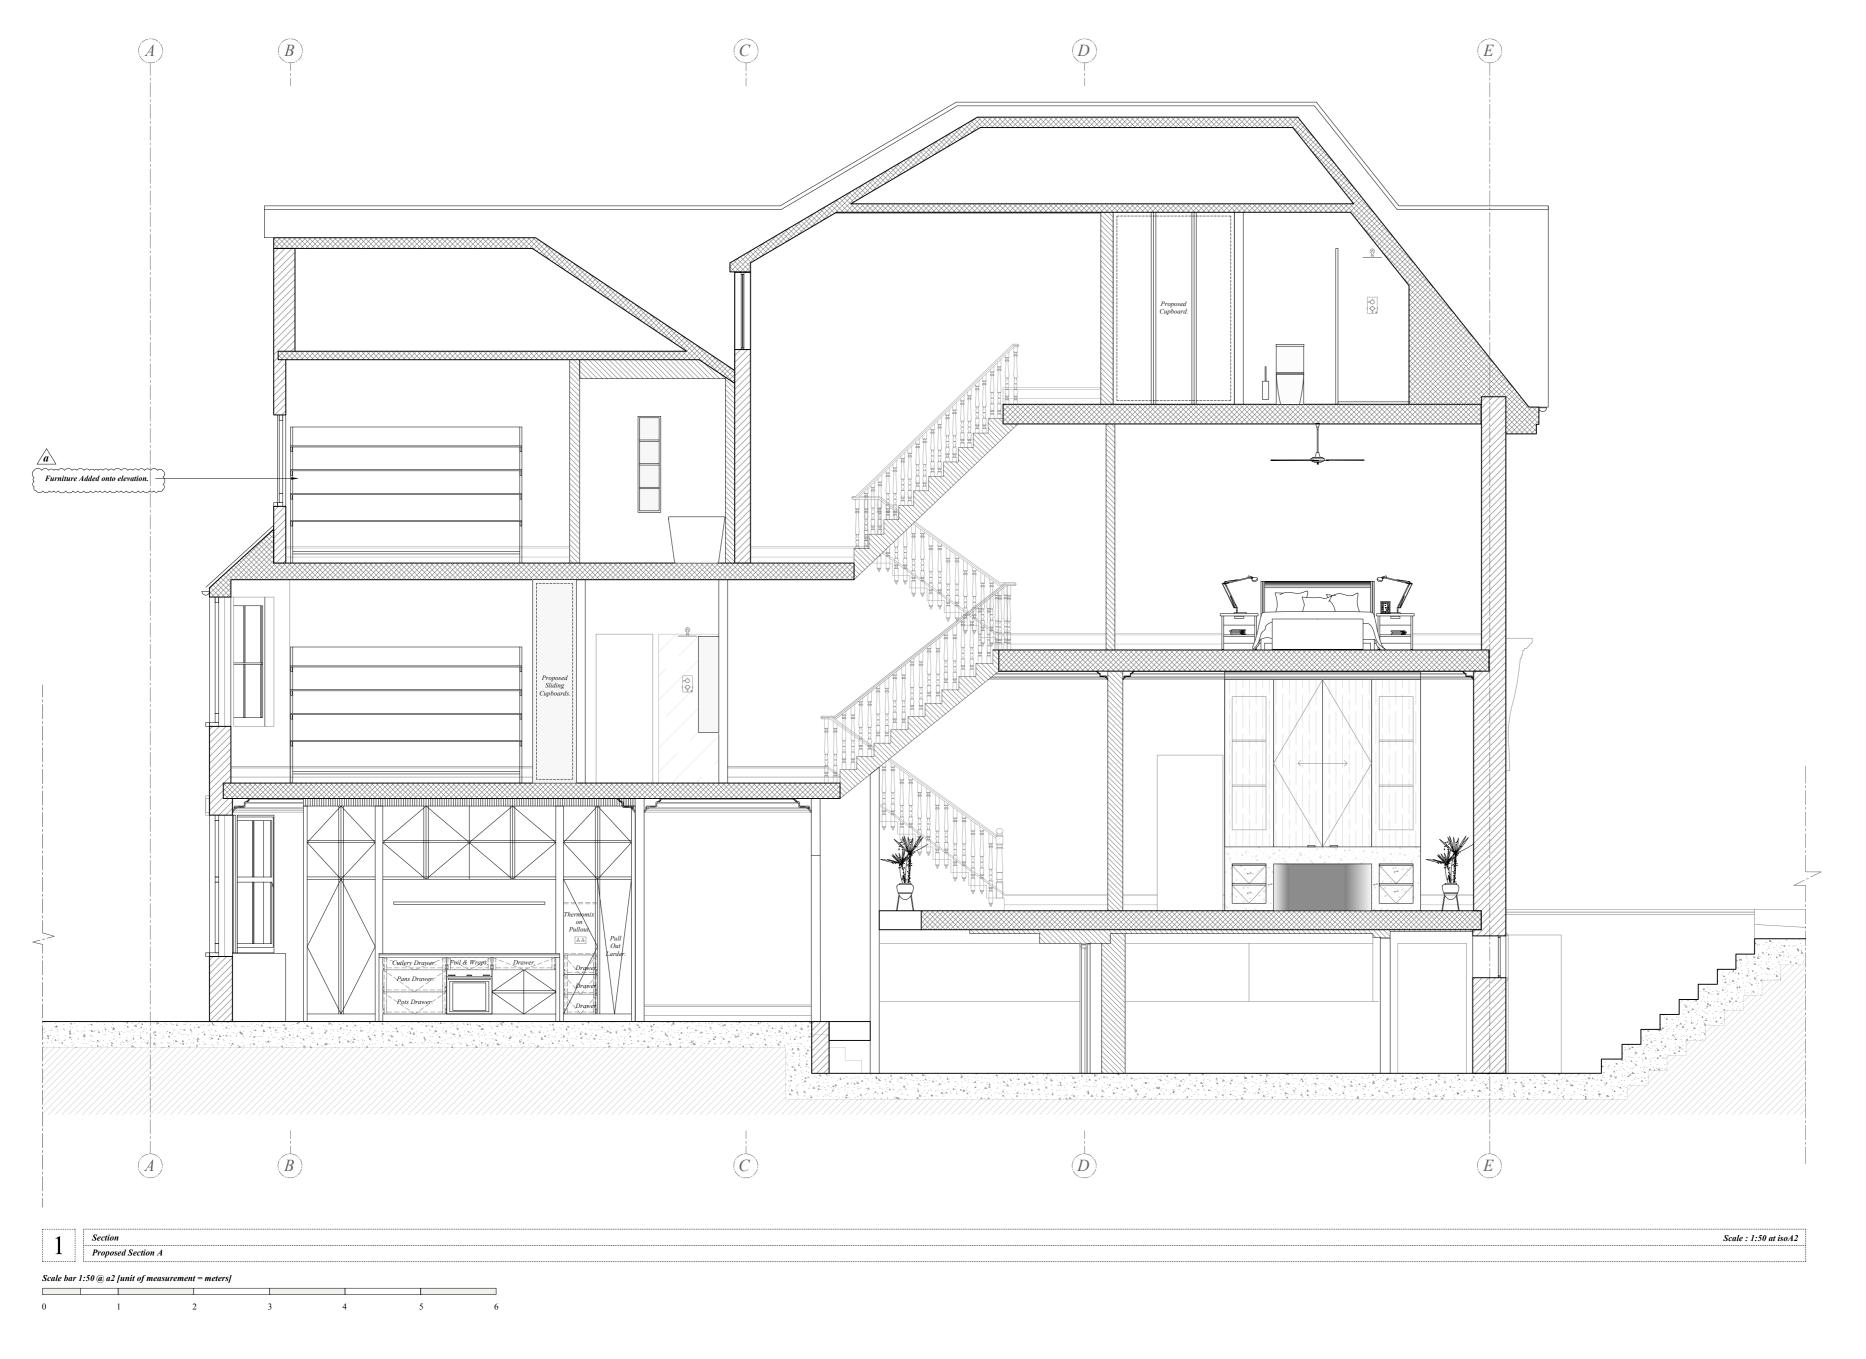

verified by the appointed site represe

Do not scale from d.

|     | Project Client Project Address                  |                   |                     | Drawing Submissions                       |                                                                                                | <u>Notes</u>  | Project Reference | Drawing Number.    | Drawing Revision Status. | Drawing Scale.           |
|-----|-------------------------------------------------|-------------------|---------------------|-------------------------------------------|------------------------------------------------------------------------------------------------|---------------|-------------------|--------------------|--------------------------|--------------------------|
|     | 101 Architecture+Design                         |                   |                     | 18.06.24 Issued for Client Information.   | N/A Not applicable                                                                             |               | 225 2022          | 101 DBC 42.4       |                          | 1.50 ( 42                |
| 101 | 17-19 Berkeley Square,<br>Squareworks, BS8 1HB, |                   | 15, Inglewood Road, | 19.06.24 Issued for Client Information.   | N/A Not applicable                                                                             | 235.2023      | 101_DRG_A3.4      | 'a'                | 1:50 @ A2                |                          |
|     |                                                 | Amruter Iyer<br>& | London, Greater     | 15.08.24 Issued for Client's Information. | 15.08.24 Issued for Client's Information. 'a' Updated as per client's comments.  Project Title | Project Title | Drawing Title.    | Project Status.    | Drawing Submission Date. |                          |
| A+D | Clifton, Bristol, United                        | Abhijay Jain      | London,             |                                           |                                                                                                |               | <u> </u>          | <u> </u>           | <u> </u>                 | 210711g Submission Pater |
|     | Kingdom                                         | 710mgay 3am       | NW6 1QT, UK         |                                           |                                                                                                |               | 15 Inglewood Road | Proposed Section B | Client Info.             | 15th August 2024         |
|     |                                                 |                   |                     |                                           |                                                                                                |               |                   |                    | ,                        |                          |