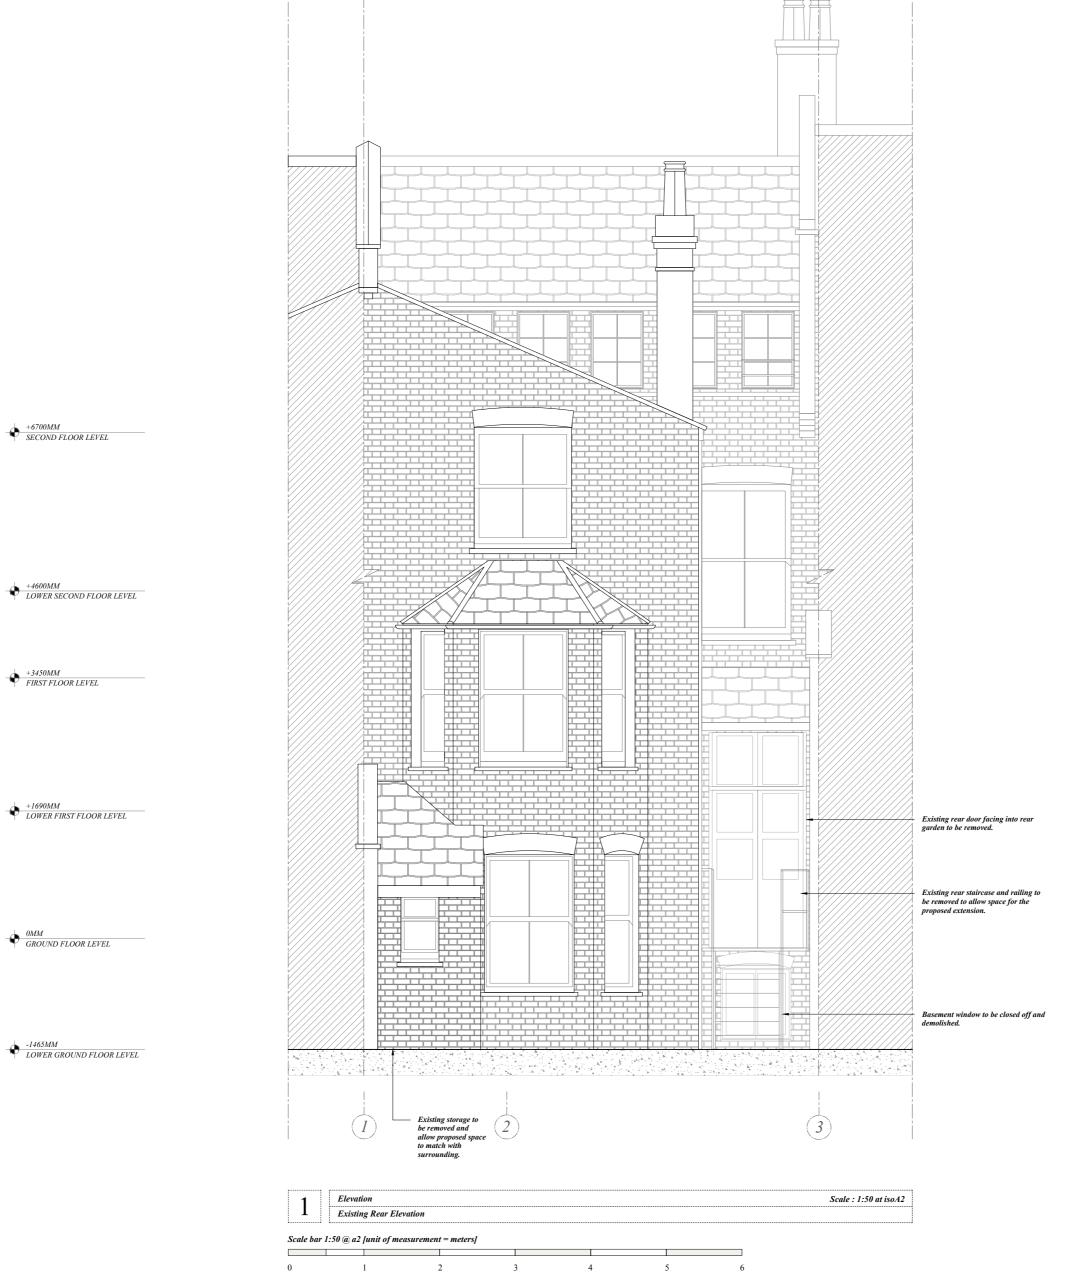

| I•I |                                                                                                                   | Project Client    | Project Address                                   | Drawing  | g Submissions                                                                              |                |                               | <u>Notes</u>             | Project Reference | Drawing Number.         | Drawing Revision Status. | Drawing Scale.   |
|-----|-------------------------------------------------------------------------------------------------------------------|-------------------|---------------------------------------------------|----------|--------------------------------------------------------------------------------------------|----------------|-------------------------------|--------------------------|-------------------|-------------------------|--------------------------|------------------|
|     | 101 Architecture+Design<br>17-19 Berkeley Square,<br>Squareworks, BS8 1HB,<br>Clifton, Bristol, United<br>Kingdom | Amruter Iyer<br>& | 15, Inglewood Road,<br>London, Greater<br>London, | 19.06.24 | Issued for Client Information.                                                             | N/A            | Not applicable Not applicable |                          | 235.2023          | 101_DRG_A1.5            | N/A                      | 1:50 @ A2        |
| A+D |                                                                                                                   |                   |                                                   | 15.08.24 | 15.08.24 Issued for Client's Information. N/A Not applicable  Project Title  Project Title | Drawing Title. | <u>Project Status.</u>        | Drawing Submission Date. |                   |                         |                          |                  |
|     |                                                                                                                   | Abhijay Jain      | NW6 1QT, UK                                       |          |                                                                                            |                |                               |                          | 15 Inglewood Road | Existing Rear Elevation | Client Info.             | 15th August 2024 |

101 A+D retain all rights to any version of this drawing regardless of receipt of payment by the client.

Scale: 1:50 at isoA2

| IOI | Project Client Project Address                                                                                    |                   |                                                                  | Drawin        | g Submissions                    |                    | <u>Notes</u>    | Project Reference        | Drawing Number.    | Drawing Revision Status. | Drawing Scale.   |
|-----|-------------------------------------------------------------------------------------------------------------------|-------------------|------------------------------------------------------------------|---------------|----------------------------------|--------------------|-----------------|--------------------------|--------------------|--------------------------|------------------|
|     | 101 Architecture+Design<br>17-19 Berkeley Square,<br>Squareworks, BS8 1HB,<br>Clifton, Bristol, United<br>Kingdom |                   | 15, Inglewood Road,<br>London, Greater<br>London,<br>NW6 1QT, UK | 15.08.24      | Issued for Client's Information. | N/A Not applicable |                 | 235.2023                 | 101_DRG_A1.6       | N/A                      | 1:50 @ A2        |
| A+D |                                                                                                                   | Amruter Iyer<br>& |                                                                  | Project title | Project Title                    | Drawing Title.     | Project Status. | Drawing Submission Date. |                    |                          |                  |
| ATU |                                                                                                                   | Abhijay Jain      |                                                                  |               |                                  |                    |                 | 15 Inglewood Road        | Existing Roof Plan | Client Info.             | 15th August 2024 |
|     |                                                                                                                   |                   |                                                                  |               |                                  |                    |                 |                          |                    | _                        | 1                |