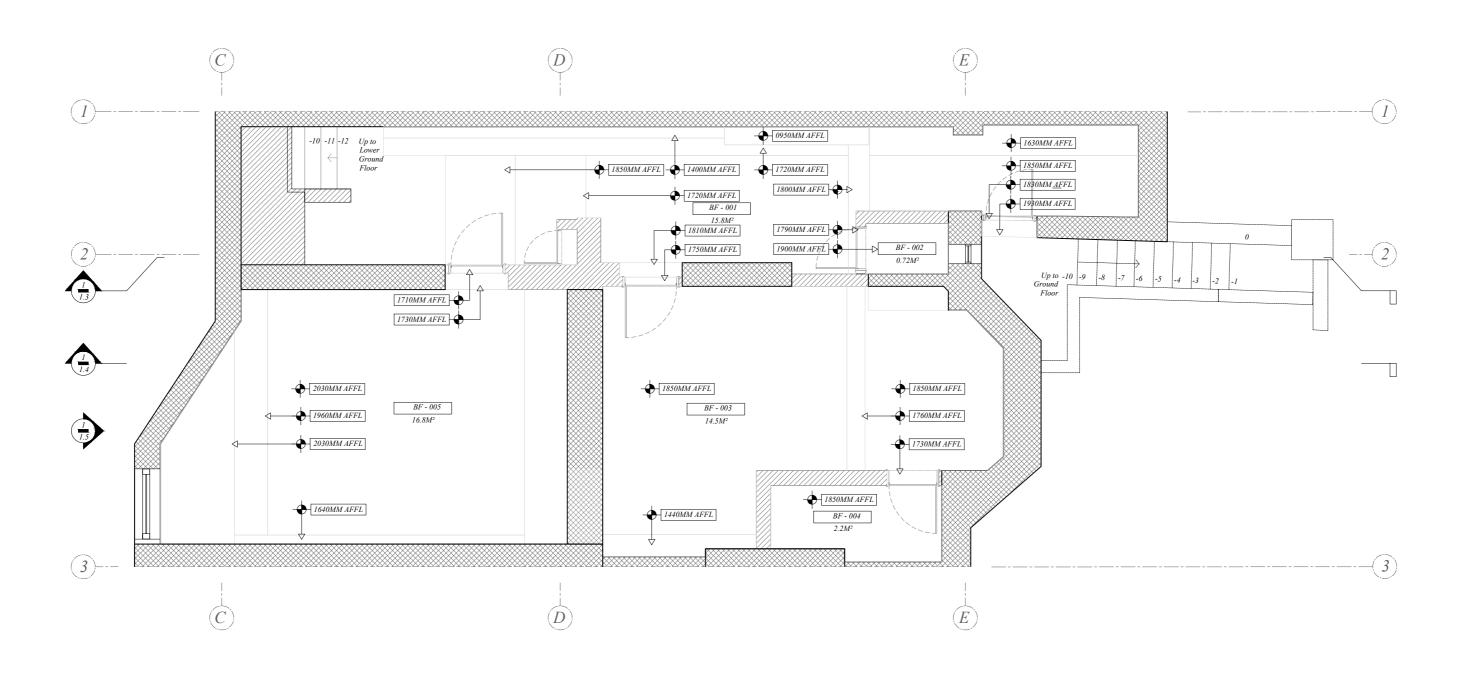

101 A+D retain all rights to any version of this drawing regardless of receipt of payment by the client.

 Key
 Room
 Floor Area (m²)

 BF-001
 Hallway
 15.8m²

 BF-002
 Storage
 0.72m²

 BF-003
 Nursery
 14.2m²

 BF-004
 Utility
 2.2m²

 BF-005
 Utility
 16.8m²

 Total
 49.72m²

| -   |                                                                                                                   | Project Client                    | Project Address     | Drawing Submissions                                                                                                                                                             | <u>Notes</u> | Project Reference | Drawing Number.        | Drawing Revision Status. | Drawing Scale.           |
|-----|-------------------------------------------------------------------------------------------------------------------|-----------------------------------|---------------------|---------------------------------------------------------------------------------------------------------------------------------------------------------------------------------|--------------|-------------------|------------------------|--------------------------|--------------------------|
| 101 | 101 Architecture+Design<br>17-19 Berkeley Square,<br>Squareworks, BS8 1HB,<br>Clifton, Bristol, United<br>Kingdom | Amruter Iyer                      | 15, Inglewood Road, | 18.06.24         Issued for Client Information.         N/A         Not applicable           19.06.24         Issued for Client Information.         N/A         Not applicable |              | 235.2023          | 101_DRG_A1.0           | N/A                      | 1:50 @ A2                |
| A+D |                                                                                                                   | Amruter tyer<br>&<br>Abhijay Jain | London,             | 15.08.24 Issued for Client's Information. N/A Not applicable                                                                                                                    | -            | Project Title     | Drawing Title.         | Project Status.          | Drawing Submission Date. |
| 4.0 |                                                                                                                   | Abnyuy Jun                        | NW6 1QT, UK         |                                                                                                                                                                                 |              | 15 Inglewood Road | Existing Basement Plan | Client Info.             | 15th August 2024         |
|     |                                                                                                                   |                                   |                     |                                                                                                                                                                                 |              |                   |                        |                          |                          |