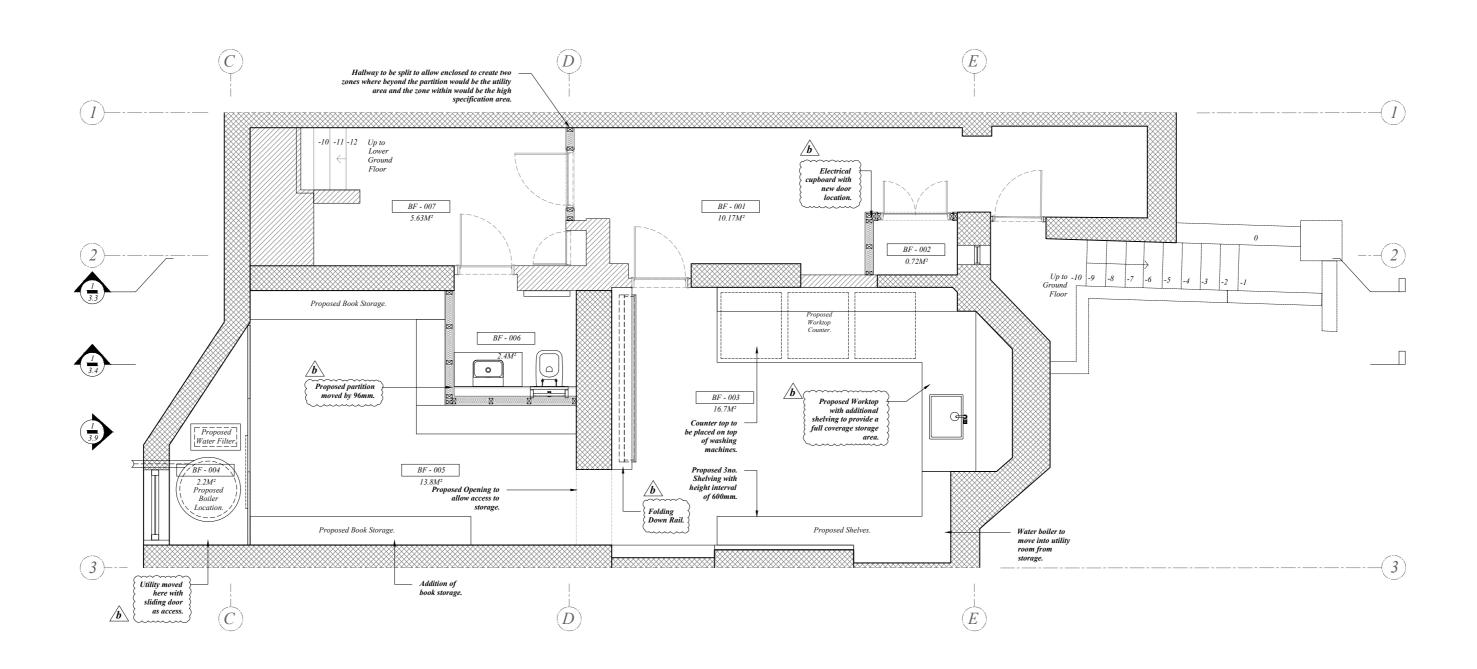

101 A+D retain all rights to any version of this drawing regardless of receipt of payment by the client.

BF-001 BF-002 BF-003 BF-004 BF-005 BF-006 Hatiway
Storage
Laundry Room
Utility
Storage
Toilet
Corridor
Total 10.17m 0.72m<sup>2</sup> 16.7m<sup>2</sup> 2.2m<sup>2</sup> 13.8m<sup>2</sup> 2.4m<sup>2</sup> 5.63m<sup>2</sup>

50.62m<sup>2</sup>

Floor Area (m²)
10.17m²

| IOI<br>A+D | Project Client Project Address                                                                                    |                   |                     |          | g Submissions                                                      |    |                                                                        | <u>Notes</u> | Project Reference | Drawing Number.        | Drawing Revision Status. | Drawing Scale.           |
|------------|-------------------------------------------------------------------------------------------------------------------|-------------------|---------------------|----------|--------------------------------------------------------------------|----|------------------------------------------------------------------------|--------------|-------------------|------------------------|--------------------------|--------------------------|
|            | 101 Architecture+Design<br>17-19 Berkeley Square,<br>Squareworks, BS8 1HB,<br>Clifton, Bristol, United<br>Kingdom |                   | 15, Inglewood Road, |          | Issued for Client Information.  Issued for Client Information.     |    | Not applicable<br>Not applicable                                       |              | 235.2023          | 101_DRG_A3.0           | 'b'                      | 1:50 @ A2                |
|            |                                                                                                                   | Amruter Iyer<br>& | London, Greater     |          | Issued for Client's Information.  Issued for Client's Information. |    | Updated as per client's comments.<br>Updated as per client's comments. |              | Project Title     | Drawing Title.         | Project Status.          | Drawing Submission Date. |
|            |                                                                                                                   | Abhijay Jain      | NW6 1QT, UK         | 15.08.24 | Issuea for Chem's Information.                                     | D' | Cpuateu as per Citerii S Commenis.                                     |              | 15 Inglewood Road | Proposed Basement Plan | Client Info.             | 15th August 2024         |

Do not scale from drawing. 101 A+D retain all rights to any version of this drawing regardless of receipt of payment by the client.

| IOI<br>A+D |                                                                                                                   | Project Client    | Project Address                                                  | Drawin                                                    | g Submissions                   |                                                                     |                                 | <u>Notes</u>  | Project Reference | Drawing Number.            | Drawing Revision Status. | Drawing Scale.   |
|------------|-------------------------------------------------------------------------------------------------------------------|-------------------|------------------------------------------------------------------|-----------------------------------------------------------|---------------------------------|---------------------------------------------------------------------|---------------------------------|---------------|-------------------|----------------------------|--------------------------|------------------|
|            | 101 Architecture+Design<br>17-19 Berkeley Square,<br>Squareworks, BS8 1HB,<br>Clifton, Bristol, United<br>Kingdom |                   | 15, Inglewood Road,<br>London, Greater<br>London,<br>NW6 1QT, UK | ·                                                         | , isomen for enem information   |                                                                     | Not applicable  Not applicable  |               | 235.2023          | 101_DRG_A3.1               | 'b'                      | 1:50 @ A2        |
|            |                                                                                                                   | Amruter Iyer<br>& |                                                                  | lon, Greater 17.07.24 Issued for Client's Information. 'a | 'a'                             | Updated as per client's comments. Updated as per client's comments. |                                 | Project Title | Drawing Title.    | Project Status.            | Drawing Submission Date. |                  |
|            |                                                                                                                   | Abhijay Jain      |                                                                  | 15.08.24                                                  | Issuea for Cuent's Information. | D .                                                                 | epanea as per entra 3 comments. | -             | 15 Inglewood Road | Proposed Ground Floor Plan | Client Info.             | 15th August 2024 |