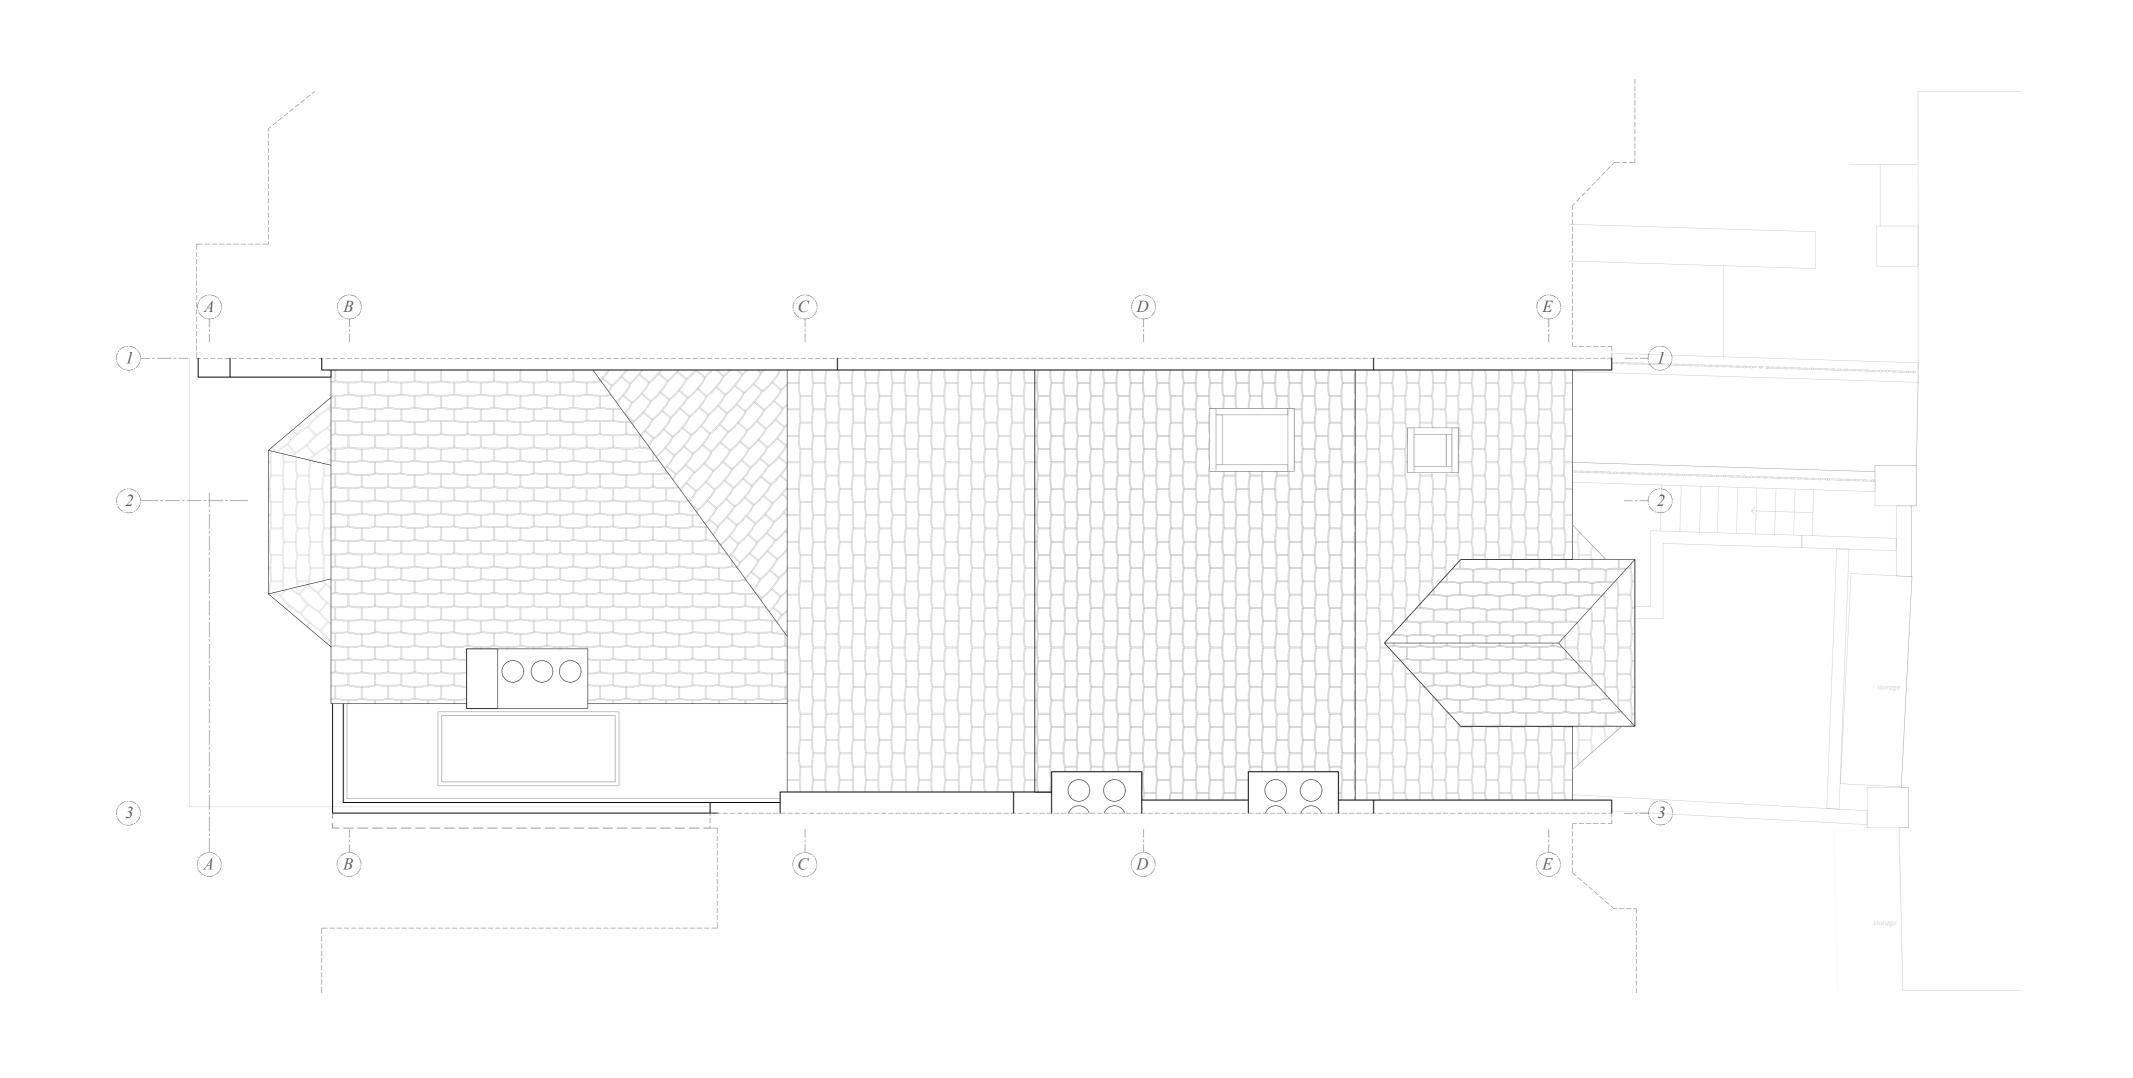

Plan View
Proposed Roof Plan

Scale bar 1:50 @ a2 [unit of measurement = meters]

0 1 2 3 4 5 6