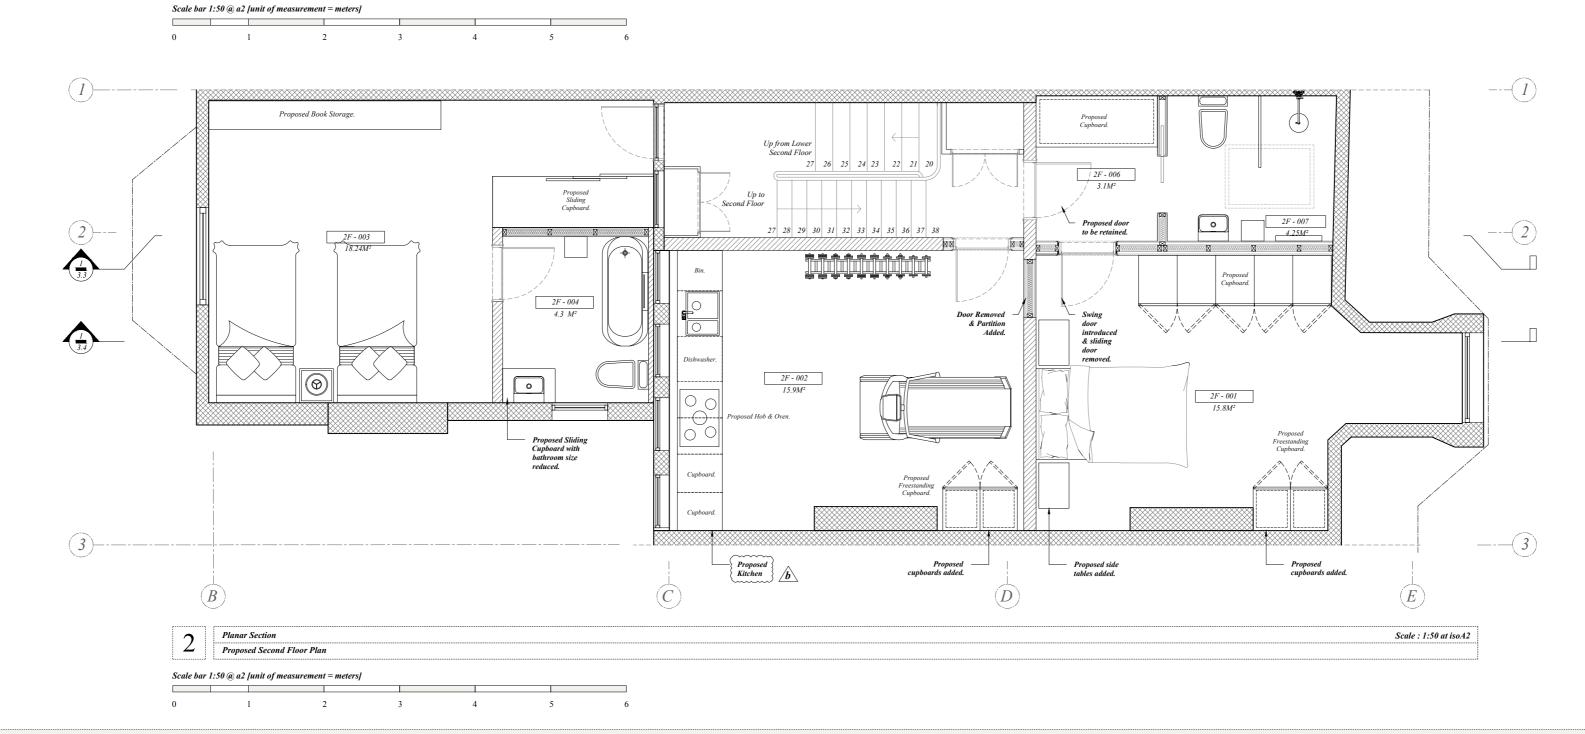

These drawings are indicative design intent. all dimensions verified by the appointed site repres

101 A+D retain all rights to any version of this drawing regar of receipt of payment by the ci

| IOI<br>A+D |                                                                                                                   | Project Client                    | Project Address            | Drawing Submissions                                                                                                                                 | Notes          | Project Reference | Drawing Number.    | Drawing Revision Status. | Drawing Scale.           |
|------------|-------------------------------------------------------------------------------------------------------------------|-----------------------------------|----------------------------|-----------------------------------------------------------------------------------------------------------------------------------------------------|----------------|-------------------|--------------------|--------------------------|--------------------------|
|            | 101 Architecture+Design<br>17-19 Berkeley Square,<br>Squareworks, BS8 1HB,<br>Clifton, Bristol, United<br>Kingdom | Amruter İyer<br>&<br>Abhijay Jain | 15, Inglewood Road,        | 18.06.24     Issued for Client Information.     N/A     Not applicable       19.06.24     Issued for Client Information.     N/A     Not applicable |                | 235.2023          | 101_DRG_A3.3       | 'a'                      | 1:50 @ A2                |
|            |                                                                                                                   |                                   | London, Greater<br>London, | 15.08.24 Issued for Client's Information. 'a' Updated as per cli                                                                                    | nt's comments. | Project Title     | Drawing Title.     | Project Status.          | Drawing Submission Date. |
|            |                                                                                                                   |                                   | NW6 1QT, UK                |                                                                                                                                                     |                | 15 Inglewood Road | Proposed Section A | Client Info.             | 15th August 2024         |