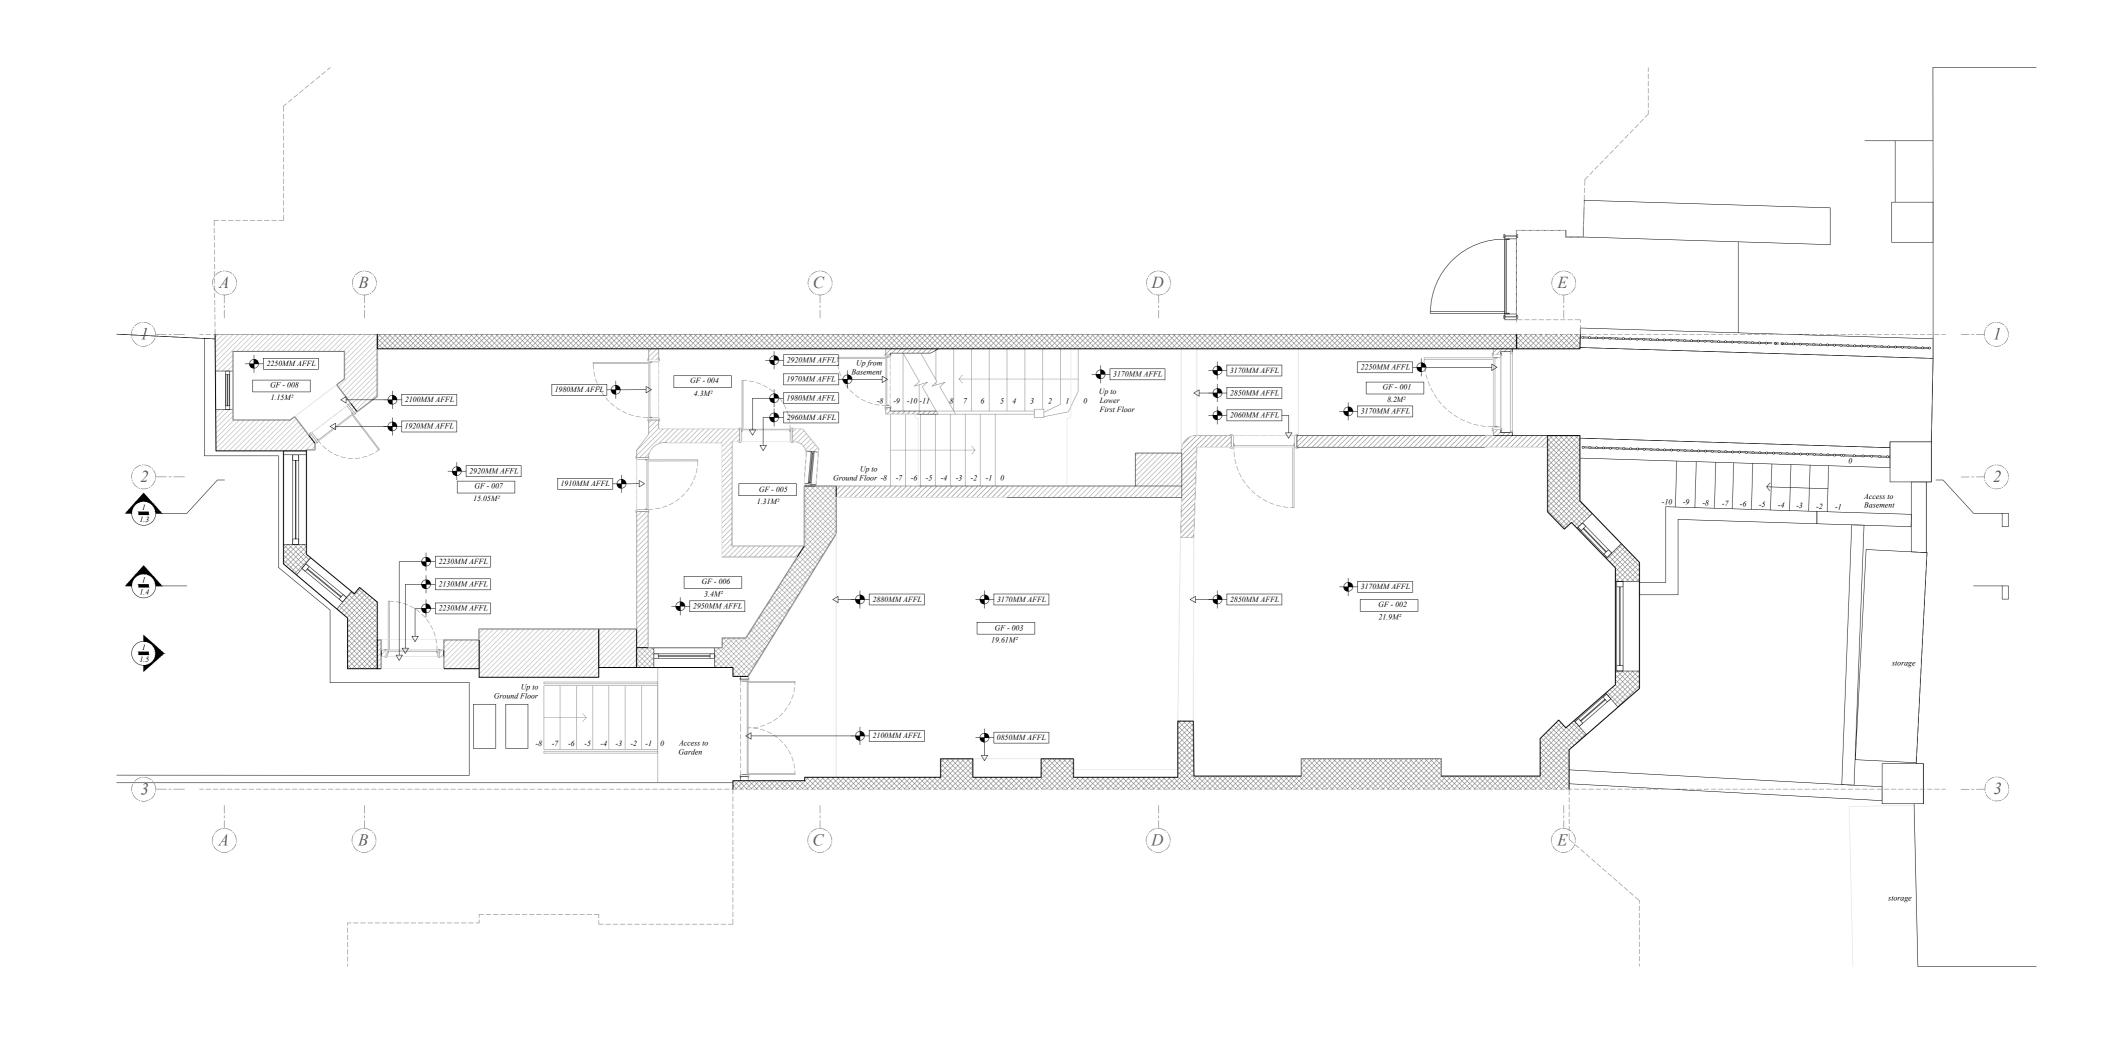

101 A+D retain all rights to any version of this drawing regardless of receipt of payment by the client.

BF-001 BF-002 BF-003 BF-004 BF-005 BF-006 Hatiway
Storage
Laundry Room
Utility
Storage
Toilet
Corridor
Total 10.17m 0.72m<sup>2</sup> 16.7m<sup>2</sup> 2.2m<sup>2</sup> 13.8m<sup>2</sup> 2.4m<sup>2</sup> 5.63m<sup>2</sup>

50.62m<sup>2</sup>

Floor Area (m²)
10.17m²

| IOI<br>A+D | Project Client Project Address                                                                                    |                   |                     |          | g Submissions                                                      |    |                                                                        | <u>Notes</u> | Project Reference | Drawing Number.        | Drawing Revision Status. | Drawing Scale.           |
|------------|-------------------------------------------------------------------------------------------------------------------|-------------------|---------------------|----------|--------------------------------------------------------------------|----|------------------------------------------------------------------------|--------------|-------------------|------------------------|--------------------------|--------------------------|
|            | 101 Architecture+Design<br>17-19 Berkeley Square,<br>Squareworks, BS8 1HB,<br>Clifton, Bristol, United<br>Kingdom |                   | 15, Inglewood Road, |          | Issued for Client Information.  Issued for Client Information.     |    | Not applicable<br>Not applicable                                       |              | 235.2023          | 101_DRG_A3.0           | 'b'                      | 1:50 @ A2                |
|            |                                                                                                                   | Amruter Iyer<br>& | London, Greater     |          | Issued for Client's Information.  Issued for Client's Information. |    | Updated as per client's comments.<br>Updated as per client's comments. |              | Project Title     | Drawing Title.         | Project Status.          | Drawing Submission Date. |
|            |                                                                                                                   | Abhijay Jain      | NW6 1QT, UK         | 15.08.24 | Issuea for Chem's Information.                                     | D' | Cpuateu as per Citerii S Commenis.                                     |              | 15 Inglewood Road | Proposed Basement Plan | Client Info.             | 15th August 2024         |