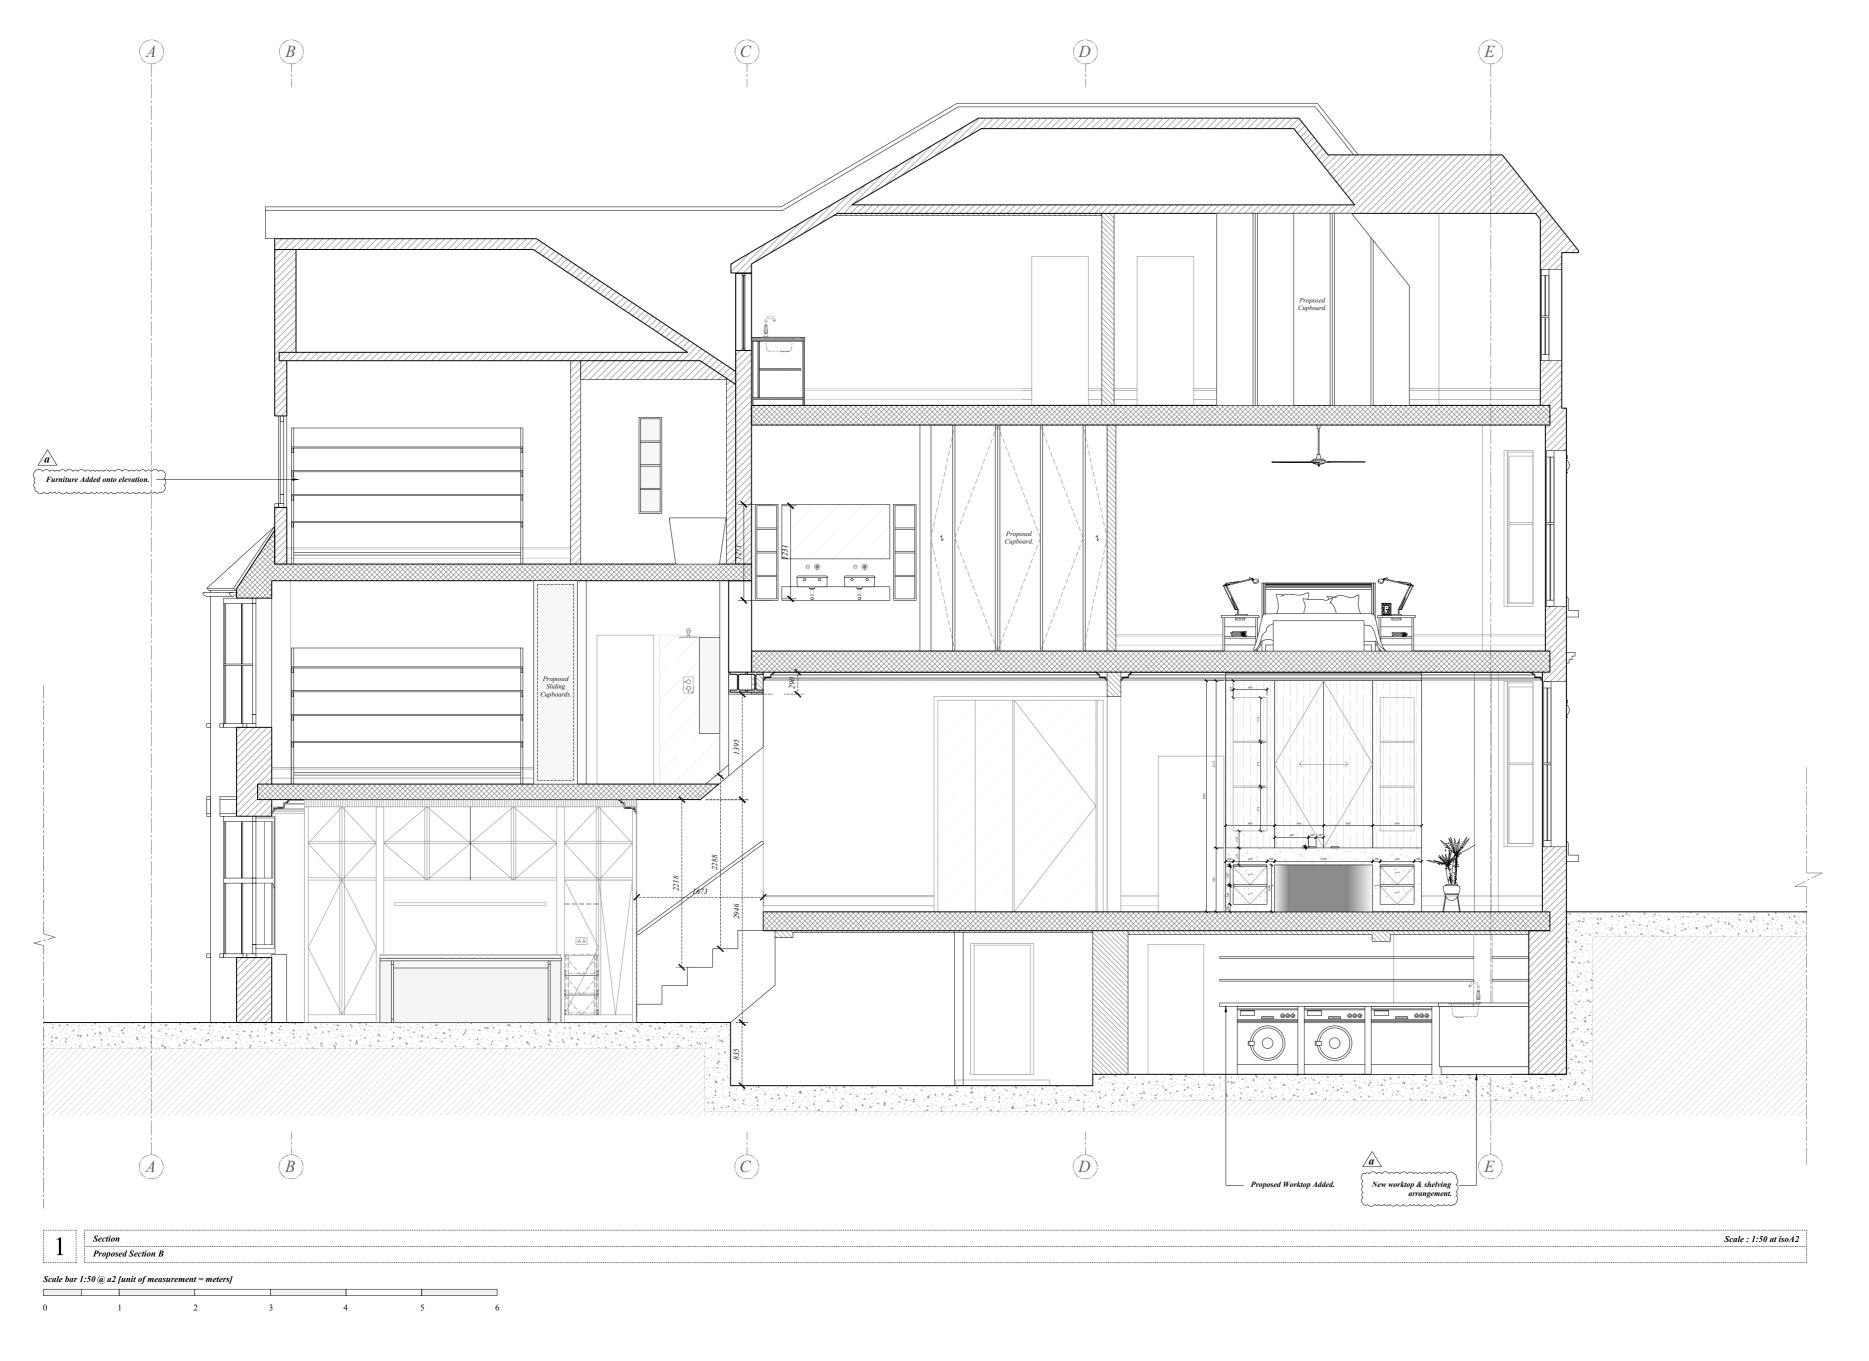

101 A+D retain all rights to any version of this drawing regardless of receipt of payment by the client.

| IOI<br>A+D |                                                   | Project Client    | Project Address          | Drawing Submissions                                                             |                                                                 | <u>Notes</u> | Project Reference | Drawing Number.    | Drawing Revision Status. | Drawing Scale.           |
|------------|---------------------------------------------------|-------------------|--------------------------|---------------------------------------------------------------------------------|-----------------------------------------------------------------|--------------|-------------------|--------------------|--------------------------|--------------------------|
|            | 101 Architecture+Design<br>17-19 Berkeley Square, |                   | 15, Inglewood Road,      | 18.06.24 Issued for Client Information. 19.06.24 Issued for Client Information. | N/A         Not applicable           N/A         Not applicable |              | 235.2023          | 101_DRG_A3.4       | 'a'                      | 1:50 @ A2                |
|            | Squareworks, BS8 1HB,<br>Clifton, Bristol, United | Amruter Iyer<br>& | London, Greater  London, | 15.08.24 Issued for Client's Information.                                       | 'a' Updated as per client's comments.                           |              | Project Title     | Drawing Title.     | Project Status.          | Drawing Submission Date. |
|            | Kingdom                                           | Abhijay Jain      | NW6 1QT, UK              |                                                                                 |                                                                 |              | 15 Inglewood Road | Proposed Section B | Client Info.             | 15th August 2024         |