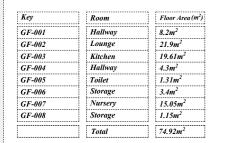

 BF-004
 Utility
 2.2m²

 BF-005
 Utility
 16.8m²

 Total
 49.72m²

|     |                                                   | Project Client | Project Address                                                                                               | Drawing Submissions                                                                                                                                                             | <u>Notes</u>   | Project Reference | Drawing Number.          | Drawing Revision Status. | Drawing Scale.   |
|-----|---------------------------------------------------|----------------|---------------------------------------------------------------------------------------------------------------|---------------------------------------------------------------------------------------------------------------------------------------------------------------------------------|----------------|-------------------|--------------------------|--------------------------|------------------|
| 101 | 101 Architecture+Design<br>17-19 Berkeley Square, | Amruter Iyer   | 15, Inglewood Road,                                                                                           | 18.06.24         Issued for Client Information.         N/A         Not applicable           19.06.24         Issued for Client Information.         N/A         Not applicable |                | 235.2023          | 101_DRG_A1.0             | N/A                      | 1:50 @ A2        |
| A+D | Squareworks, BS8 1HB,<br>Clifton, Bristol, United | &              | tter tyer  & London, Greater   15.08.24   Issued for Client's Information. N/A Not applicable   Project Title | Project Title                                                                                                                                                                   | Drawing Title. | Project Status.   | Drawing Submission Date. |                          |                  |
|     | Kingdom                                           | Abnyuy Jun     |                                                                                                               |                                                                                                                                                                                 |                | 15 Inglewood Road | Existing Basement Plan   | Client Info.             | 15th August 2024 |
|     |                                                   |                |                                                                                                               |                                                                                                                                                                                 |                |                   |                          |                          |                  |