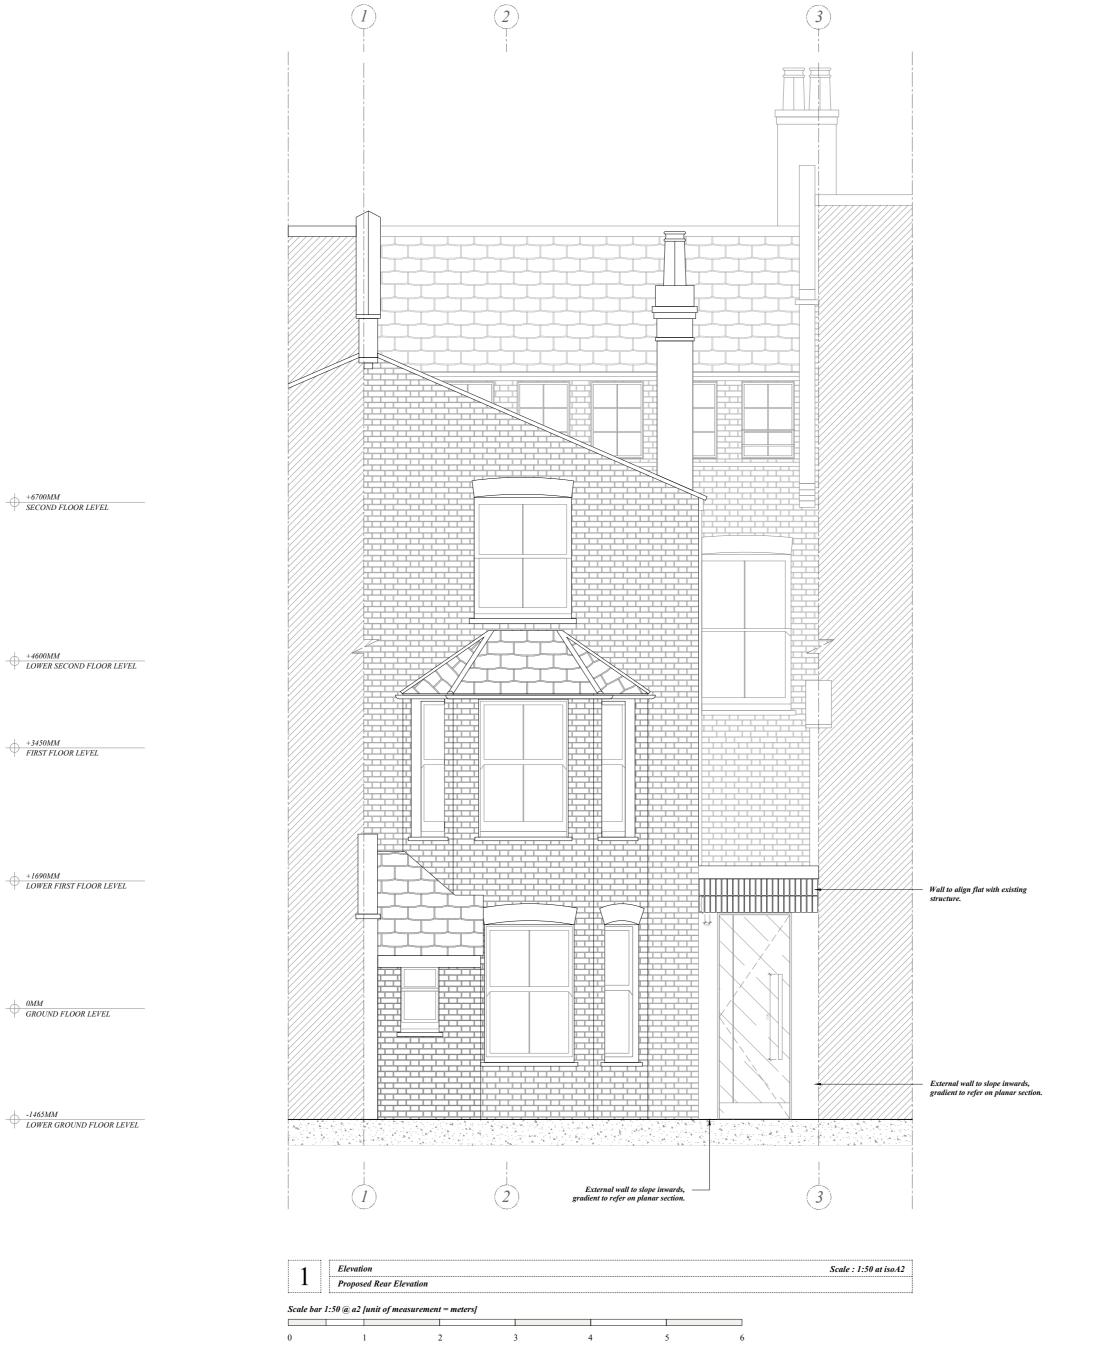

|     |                                                                                                                   | Project Client    | Project Address           | Drawin   | g Submissions                    |     |                | <u>Notes</u>      | Project Reference       | Drawing Number. | Drawing Revision Status. | Drawing Scale.           |                           |
|-----|-------------------------------------------------------------------------------------------------------------------|-------------------|---------------------------|----------|----------------------------------|-----|----------------|-------------------|-------------------------|-----------------|--------------------------|--------------------------|---------------------------|
|     | 101 Architecture+Design<br>17-19 Berkeley Square,<br>Squareworks, BS8 1HB,<br>Clifton, Bristol, United<br>Kingdom |                   |                           | 18.06.24 | Issued for Client Information.   | N/A | Not applicable |                   | 235.2023                | 101_DRG_A3.9    | N/A                      | 1:50 @ A2                |                           |
|     |                                                                                                                   |                   | 15, Inglewood Road,       | 19.06.24 | Issued for Client Information.   | N/A | Not applicable |                   |                         |                 |                          |                          |                           |
| ALD |                                                                                                                   | Amruter Iyer<br>& | London, Greater           | 15.08.24 | Issued for Client's Information. | N/A | Not applicable |                   | Project Title           | Drawing Title.  | Project Status.          | Drawing Submission Date. |                           |
| A+P |                                                                                                                   | Abhijay Jain      | in London,<br>NW6 1QT, UK |          |                                  |     |                |                   | 210]0                   | <u> </u>        | <u> </u>                 | 1 Toject Status          | 2147111g SHOWLSSION DUICE |
|     |                                                                                                                   | 210mgay Jun       |                           |          |                                  |     |                | 15 Inglewood Road | Proposed Rear Elevation | Client Info.    | 15th August 2024         |                          |                           |
|     |                                                                                                                   |                   |                           |          |                                  |     |                |                   |                         |                 |                          | g                        |                           |

Scale: 1:50 at isoA2

101 A+D retain all rights to any version of this drawing regardless of receipt of payment by the client.

| :   |                                                   |                   |                                        |               |                                  |                |                 | :                        | :                 | :                  | :                        | 1                |
|-----|---------------------------------------------------|-------------------|----------------------------------------|---------------|----------------------------------|----------------|-----------------|--------------------------|-------------------|--------------------|--------------------------|------------------|
|     |                                                   | Project Client    | Project Address                        | Drawin        | g Submissions                    |                |                 | Notes                    | Project Reference | Drawing Number.    | Drawing Revision Status. | Drawing Scale.   |
|     | 101 Architecture+Design<br>17-19 Berkeley Square, |                   |                                        | 15.08.24      | Issued for Client's Information. | N/A            | Not applicable  |                          | 235.2023          | 101 DDC 42 10      |                          | 1.50 0.42        |
|     |                                                   | 4                 | 15, Inglewood Road,<br>London, Greater |               |                                  |                |                 |                          |                   | 101_DRG_A3.10      | N/A                      | 1:50 @ A2        |
|     | Squareworks, BS8 1HB,<br>Clifton, Bristol, United | Amruter Iyer<br>& |                                        | Project Title | Proiect Title                    | Drawing Title. | Project Status. | Drawing Submission Date. |                   |                    |                          |                  |
| A+D | Kingdom                                           | Abhijay Jain      | London,                                |               |                                  |                |                 |                          |                   |                    |                          |                  |
|     | Kinguom                                           |                   | NW6 1QT, UK                            |               |                                  |                |                 |                          | 15 Inglewood Road | Proposed Roof Plan | Client Info.             | 15th August 2024 |
|     |                                                   |                   |                                        |               |                                  |                |                 |                          |                   |                    | 1                        |                  |