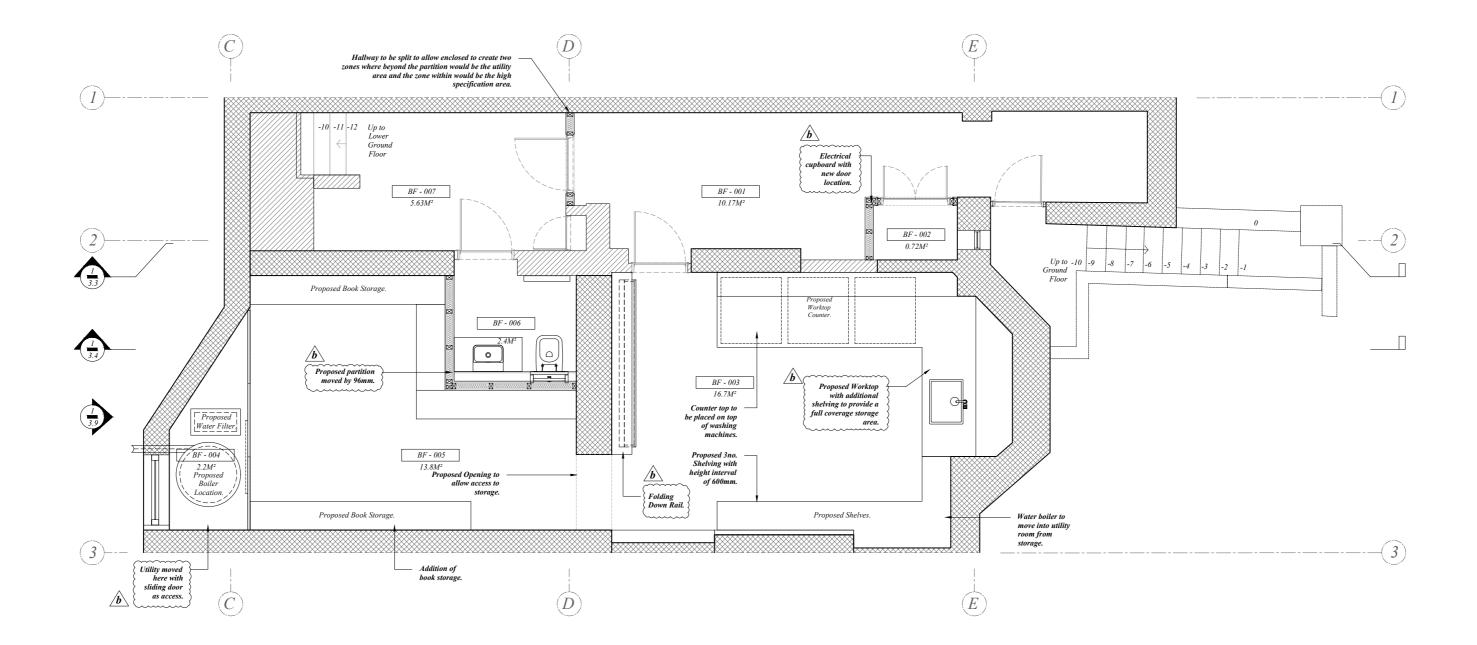

Floor Area (m²)
10.17m²

50.62m<sup>2</sup>

| 101<br>A+D |                                                              | Project Client | Project Address            | Drawing Submissions                                      | ons                 |        |                                                                     | <u>Notes</u> | Project Reference | Drawing Number.        | Drawing Revision Status. | Drawing Scale.           |
|------------|--------------------------------------------------------------|----------------|----------------------------|----------------------------------------------------------|---------------------|--------|---------------------------------------------------------------------|--------------|-------------------|------------------------|--------------------------|--------------------------|
|            | 101 Architecture+Design<br>17-19 Berkeley Square,            | Amruter Iyer   | 15, Inglewood Road,        | 18.06.24 Issued for Clie<br>19.06.24 Issued for Clie     | Client Information. | N/A No | iot applicable<br>iot applicable                                    |              | 235.2023          | 101_DRG_A3.0           | 'b'                      | 1:50 @ A2                |
|            | Squareworks, BS8 1HB,<br>Clifton, Bristol, United<br>Kingdom | &              | London, Greater<br>London, | 17.07.24 Issued for Client<br>15.08.24 Issued for Client |                     |        | pdated as per client's comments.  [pdated as per client's comments. |              | Project Title     | Drawing Title.         | Project Status.          | Drawing Submission Date. |
|            |                                                              | Abhijay Jain   | NW6 1QT, UK                |                                                          |                     |        |                                                                     |              | 15 Inglewood Road | Proposed Basement Plan | Client Info.             | 15th August 2024         |

Do not scale from drawing. 101 A+D retain all rights to any version of this drawing regardless of receipt of payment by the client.

Scale: 1:50 at isoA2

Key

GF-001

GF-002

GF-003

GF-004 Floor Area (m²)

10.6m²