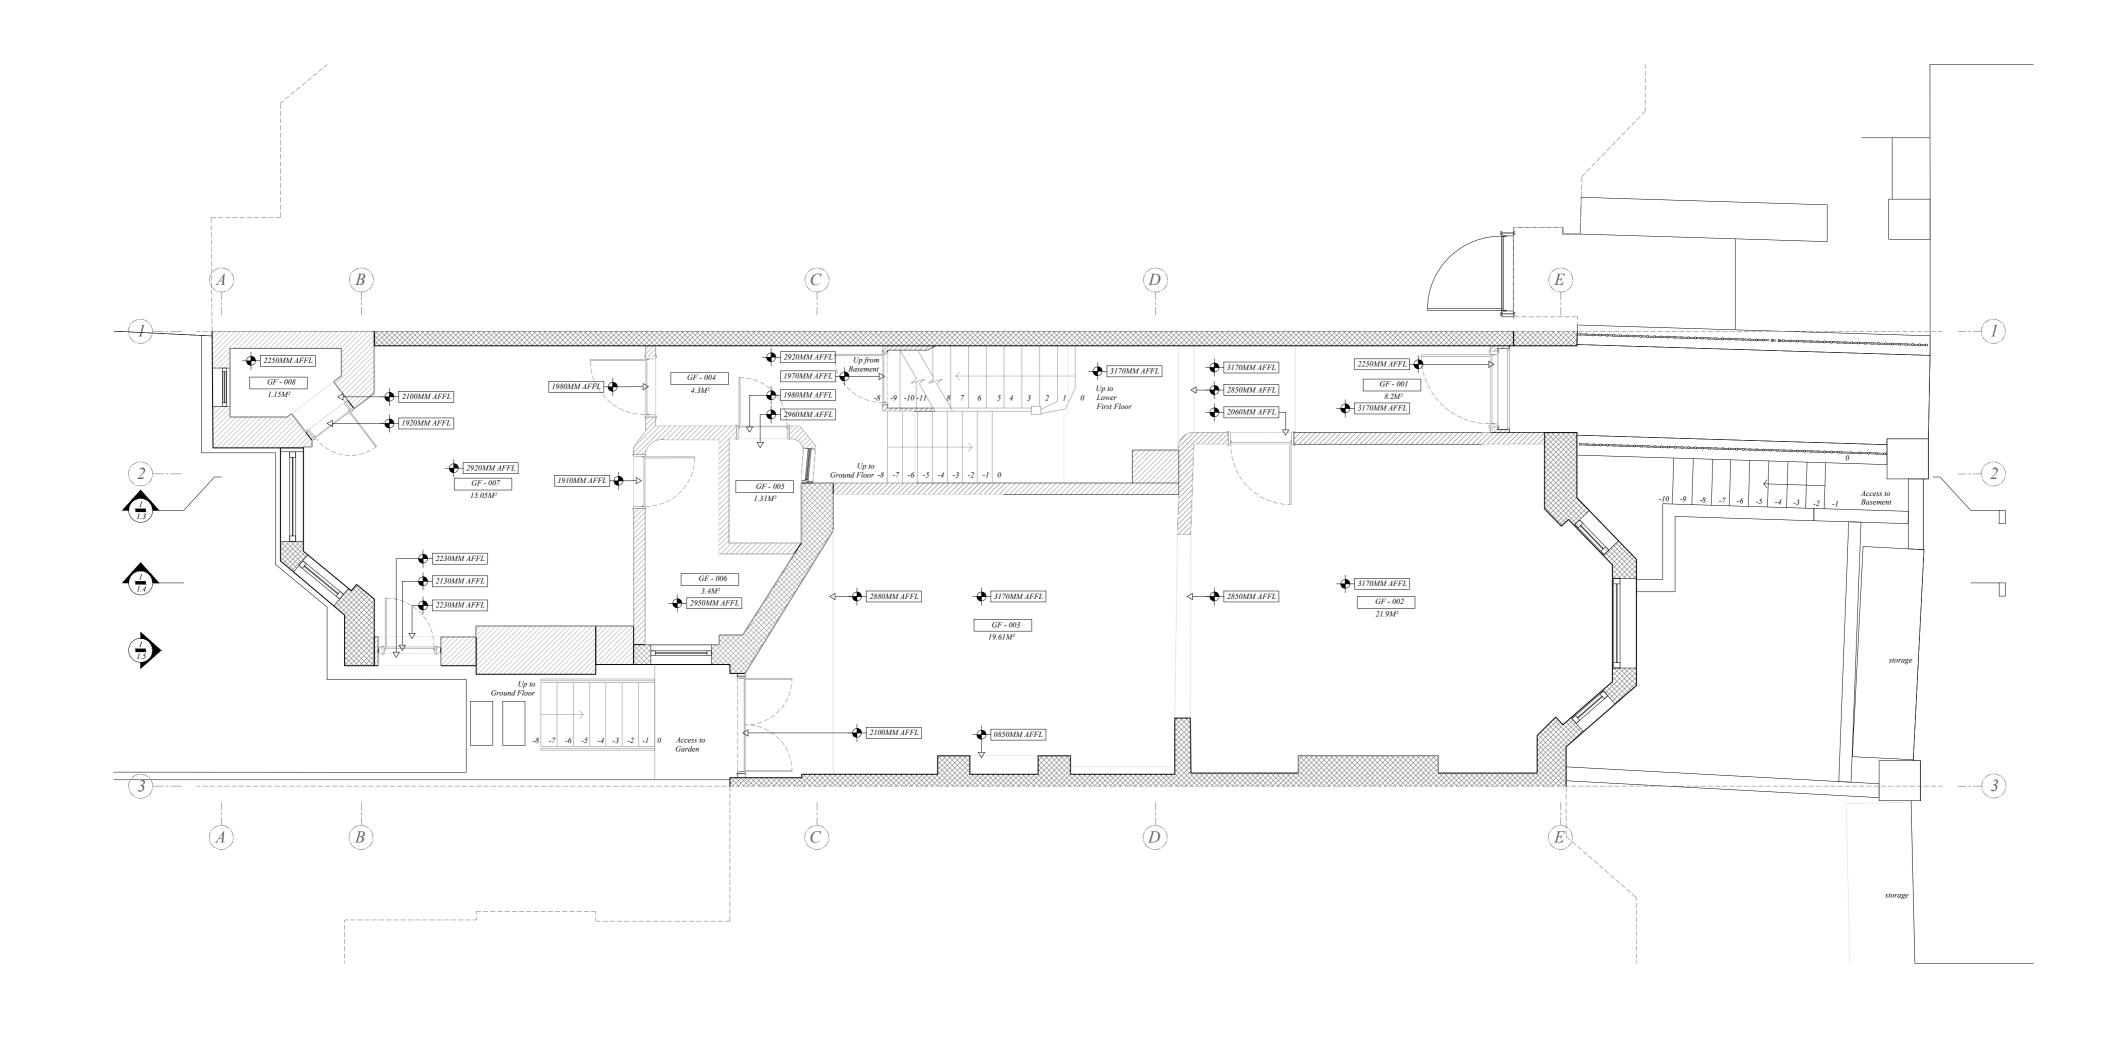

Do not scale from drawing. 101 A+D retain all rights to any version of this drawing regardless of receipt of payment by the client.

Scale: 1:50 at isoA2

Key

GF-001

GF-002

GF-003

GF-004 Floor Area (m²)

10.6m²

37.7m²

5.15m²

28.55m² Hallway
Lounge
Hallway
Dining Room 82m<sup>2</sup>

|     |                                                              | Project Client | Project Address            | Drawing Submissions                                                                                                                                                             | <u>Notes</u> | Project Reference | Drawing Number.            | Drawing Revision Status. | Drawing Scale.           | - |
|-----|--------------------------------------------------------------|----------------|----------------------------|---------------------------------------------------------------------------------------------------------------------------------------------------------------------------------|--------------|-------------------|----------------------------|--------------------------|--------------------------|---|
| 101 | 101 Architecture+Design<br>17-19 Berkeley Square,            | Amruter Iyer   | 15, Inglewood Road,        | 18.06.24         Issued for Client Information.         N/A         Not applicable           19.06.24         Issued for Client Information.         N/A         Not applicable |              | 235.2023          | 101_DRG_A3.1               | N/A                      | 1:50 @ A2                |   |
| A+D | Squareworks, BS8 1HB,<br>Clifton, Bristol, United<br>Kingdom | &              | London, Greater<br>London, | 15.08.24 Issued for Client's Information. N/A Not applicable                                                                                                                    |              | Project Title     | Drawing Title.             | Project Status.          | Drawing Submission Date. |   |
|     |                                                              | Abhijay Jain   | NW6 1QT, UK                |                                                                                                                                                                                 |              | 15 Inglewood Road | Proposed Ground Floor Plan | Client Info.             | 15th August 2024         |   |

Planar Section

Proposed Ground Floor Plan

Scale bar 1:50 @ a2 [unit of measurement = meters]

0 1 2 3 4 5

These drawings are indicative design intent. all dimensions must be verified by the appointed site representative. Do not scale from drawing.