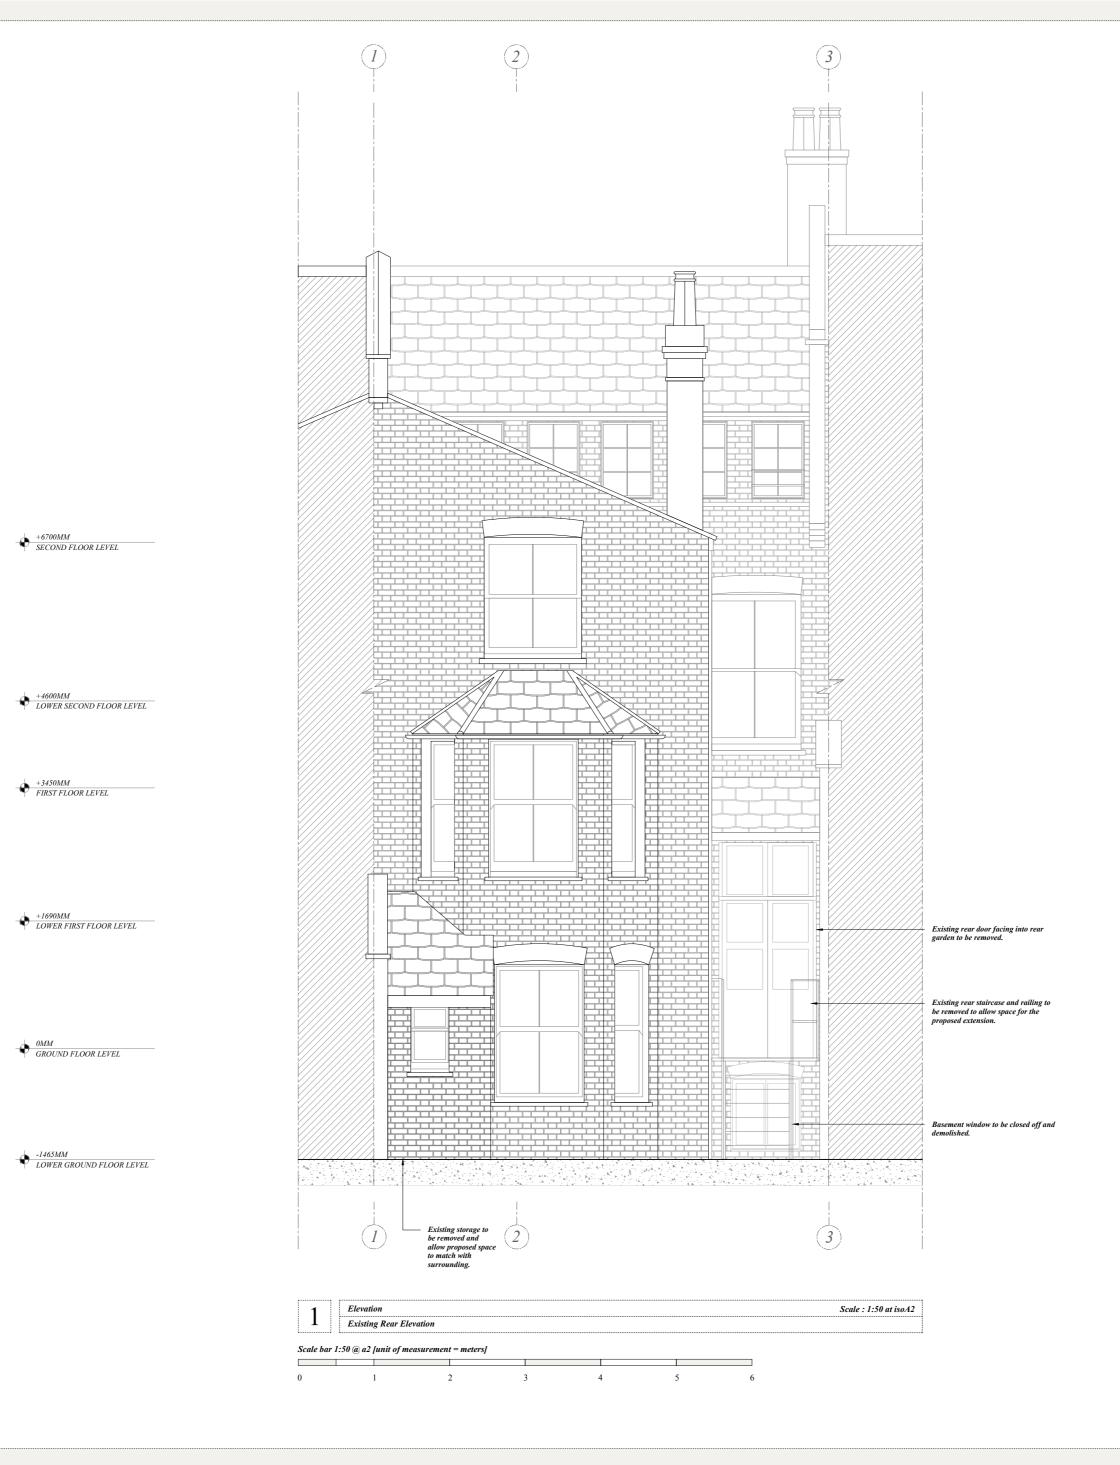

|     |                          | Project Client    | Project Address                 | Drawin   | g Submissions                    |     |                | <u>Notes</u> | Project Reference | Drawing Number.         | Drawing Revision Status. | Drawing Scale.          |
|-----|--------------------------|-------------------|---------------------------------|----------|----------------------------------|-----|----------------|--------------|-------------------|-------------------------|--------------------------|-------------------------|
|     | 101 Architecture+Design  |                   | -                               | 18.06.24 | Issued for Client Information.   | N/A | Not applicable |              |                   | 101 DDC 41.5            | //                       | 1.50 (                  |
|     | 17-19 Berkeley Square,   |                   | 15, Inglewood Road,             | 19.06.24 | Issued for Client Information.   | N/A | Not applicable |              | 235.2023          | 101_DRG_A1.5            | N/A                      | 1:50 @ A2               |
|     | Squareworks, BS8 1HB,    | Amruter Iyer<br>& | London, Greater                 | 15.08.24 | Issued for Client's Information. | N/A | Not applicable |              | Project Title     | Drawing Title.          | Project Status.          | Drawing Submission Date |
| A+D | Clifton, Bristol, United | Abbijan Iain      | London,                         |          |                                  |     |                |              | - 110ject 1 mc    | 270705 2000             | 2 Toject Status          | Druming Submission Dun  |
|     | Kingdom                  | Abnijay Jain      | jay Jain London,<br>NW6 1QT, UK |          |                                  |     |                |              | 15 Inglewood Road | Existing Rear Elevation | Client Info.             | 15th August 2024        |
|     |                          |                   |                                 |          |                                  |     |                |              |                   |                         | ,                        | 9                       |

101 A+D retain all rights to any version of this drawing regardless of receipt of payment by the client.

Scale: 1:50 at isoA2

|     |                                                                                                        |                   | 1                                               | :        |                                  |     |                | 1            | 1                 |                    |                          |                  |
|-----|--------------------------------------------------------------------------------------------------------|-------------------|-------------------------------------------------|----------|----------------------------------|-----|----------------|--------------|-------------------|--------------------|--------------------------|------------------|
|     |                                                                                                        | Project Client    | Project Address                                 | Drawin   | Drawing Submissions              |     |                | <u>Notes</u> | Project Reference | Drawing Number.    | Drawing Revision Status. | Drawing Scale.   |
|     | 101 Architecture+Design<br>17-19 Berkeley Square,<br>Squareworks, BS8 1HB,<br>Clifton, Bristol, United |                   |                                                 | 15.08.24 | Issued for Client's Information. | N/A | Not applicable |              | 225 2022          | 101 DRG A1.6       | N/A                      | 1:50 @ A2        |
|     |                                                                                                        | Assessed on Town  | ter Iyer 15, Inglewood Road,<br>London, Greater |          |                                  |     |                |              | 235.2023          | IVI_DKU_AI.0       |                          |                  |
|     |                                                                                                        | Amruter 1yer<br>& |                                                 | <u></u>  |                                  |     |                |              | Drawing Title.    | Project Status.    | Drawing Submission Date. |                  |
| A+D | Kingdom                                                                                                | Abhijay Jain      | London,                                         |          |                                  |     |                |              |                   |                    |                          | 3                |
|     | Kingaom                                                                                                |                   | NW6 1QT, UK                                     |          |                                  |     |                |              | 15 Inglewood Road | Existing Roof Plan | Client Info.             | 15th August 2024 |
|     |                                                                                                        |                   |                                                 | <u> </u> |                                  |     |                |              |                   |                    | ,                        | 3                |