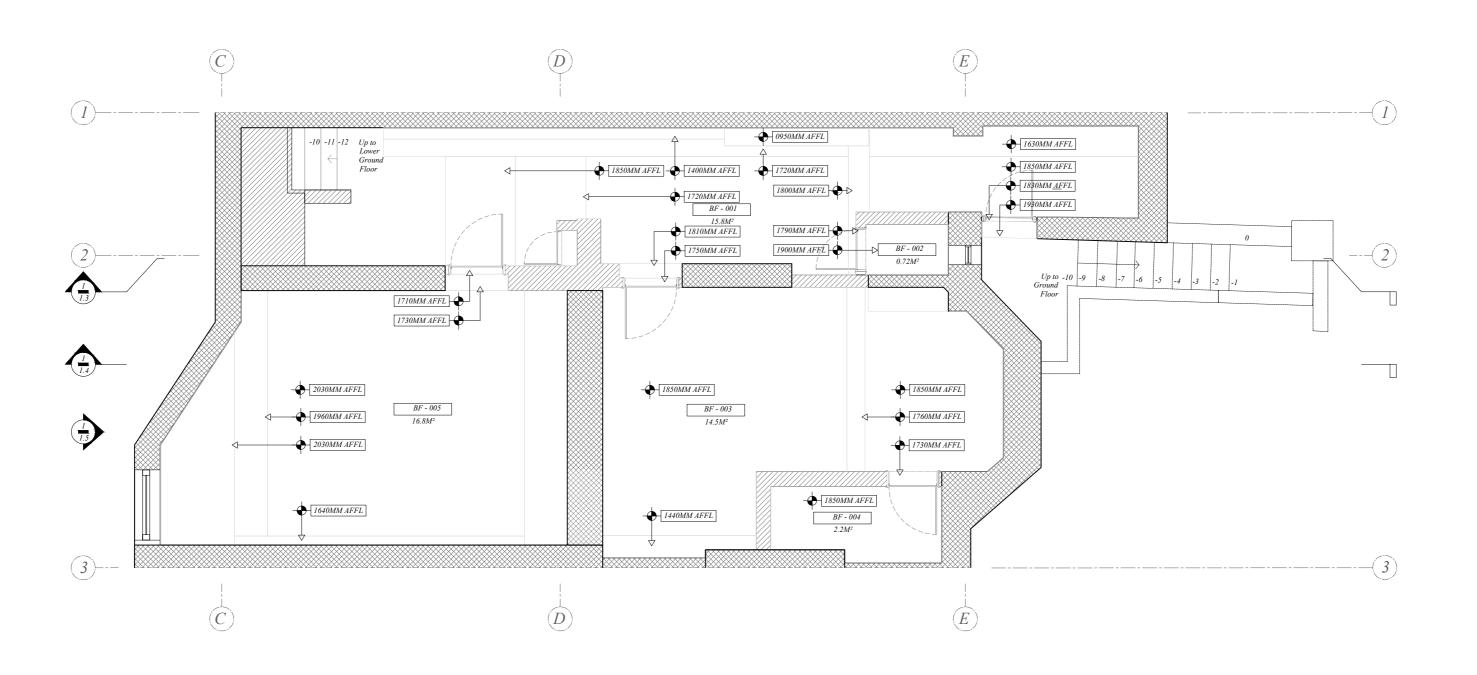

 BF-004
 Utility
 2.2m²

 BF-005
 Utility
 16.8m²

 Total
 49.72m²

|     |                                                   | Project Client | Project Address                                                                                               | Drawing Submissions                                                                                                                                                             | <u>Notes</u>   | Project Reference | Drawing Number.          | Drawing Revision Status. | Drawing Scale.   |
|-----|---------------------------------------------------|----------------|---------------------------------------------------------------------------------------------------------------|---------------------------------------------------------------------------------------------------------------------------------------------------------------------------------|----------------|-------------------|--------------------------|--------------------------|------------------|
| 101 | 101 Architecture+Design<br>17-19 Berkeley Square, | Amruter Iyer   | 15, Inglewood Road,                                                                                           | 18.06.24         Issued for Client Information.         N/A         Not applicable           19.06.24         Issued for Client Information.         N/A         Not applicable |                | 235.2023          | 101_DRG_A1.0             | N/A                      | 1:50 @ A2        |
| A+D | Squareworks, BS8 1HB,<br>Clifton, Bristol, United | &              | tter tyer  & London, Greater   15.08.24   Issued for Client's Information. N/A Not applicable   Project Title | Project Title                                                                                                                                                                   | Drawing Title. | Project Status.   | Drawing Submission Date. |                          |                  |
|     | Kingdom                                           | Abnyuy Jun     |                                                                                                               |                                                                                                                                                                                 |                | 15 Inglewood Road | Existing Basement Plan   | Client Info.             | 15th August 2024 |
|     |                                                   |                |                                                                                                               |                                                                                                                                                                                 |                |                   |                          |                          |                  |

Do not scale from drawing. 101 A+D retain all rights to any version of this drawing regardless of receipt of payment by the client.

Scale: 1:50 at isoA2

|     |                                                   | I              |                            |                                                                                                                                                                                 |              | l                 |                            |                          | 1                        |
|-----|---------------------------------------------------|----------------|----------------------------|---------------------------------------------------------------------------------------------------------------------------------------------------------------------------------|--------------|-------------------|----------------------------|--------------------------|--------------------------|
|     |                                                   | Project Client | Project Address            | <u>Drawing Submissions</u>                                                                                                                                                      | <u>Notes</u> | Project Reference | Drawing Number.            | Drawing Revision Status. | Drawing Scale.           |
| 101 | 101 Architecture+Design<br>17-19 Berkeley Square, | Amruter Iyer   | 15, Inglewood Road,        | 18.06.24         Issued for Client Information.         N/A         Not applicable           19.06.24         Issued for Client Information.         N/A         Not applicable |              | 235.2023          | 101_DRG_A1.1               | N/A                      | 1:50 @ A2                |
| A+D | Squareworks, BS8 1HB,<br>Clifton, Bristol, United | &              | London, Greater<br>London, | 15.08.24 Issued for Client's Information. N/A Not applicable                                                                                                                    |              | Project Title     | Drawing Title.             | Project Status.          | Drawing Submission Date. |
|     | Kingdom                                           | Abhijay Jain   | NW6 1QT, UK                |                                                                                                                                                                                 |              | 15 Inglewood Road | Existing Ground Floor Plan | Client Info.             | 15th August 2024         |