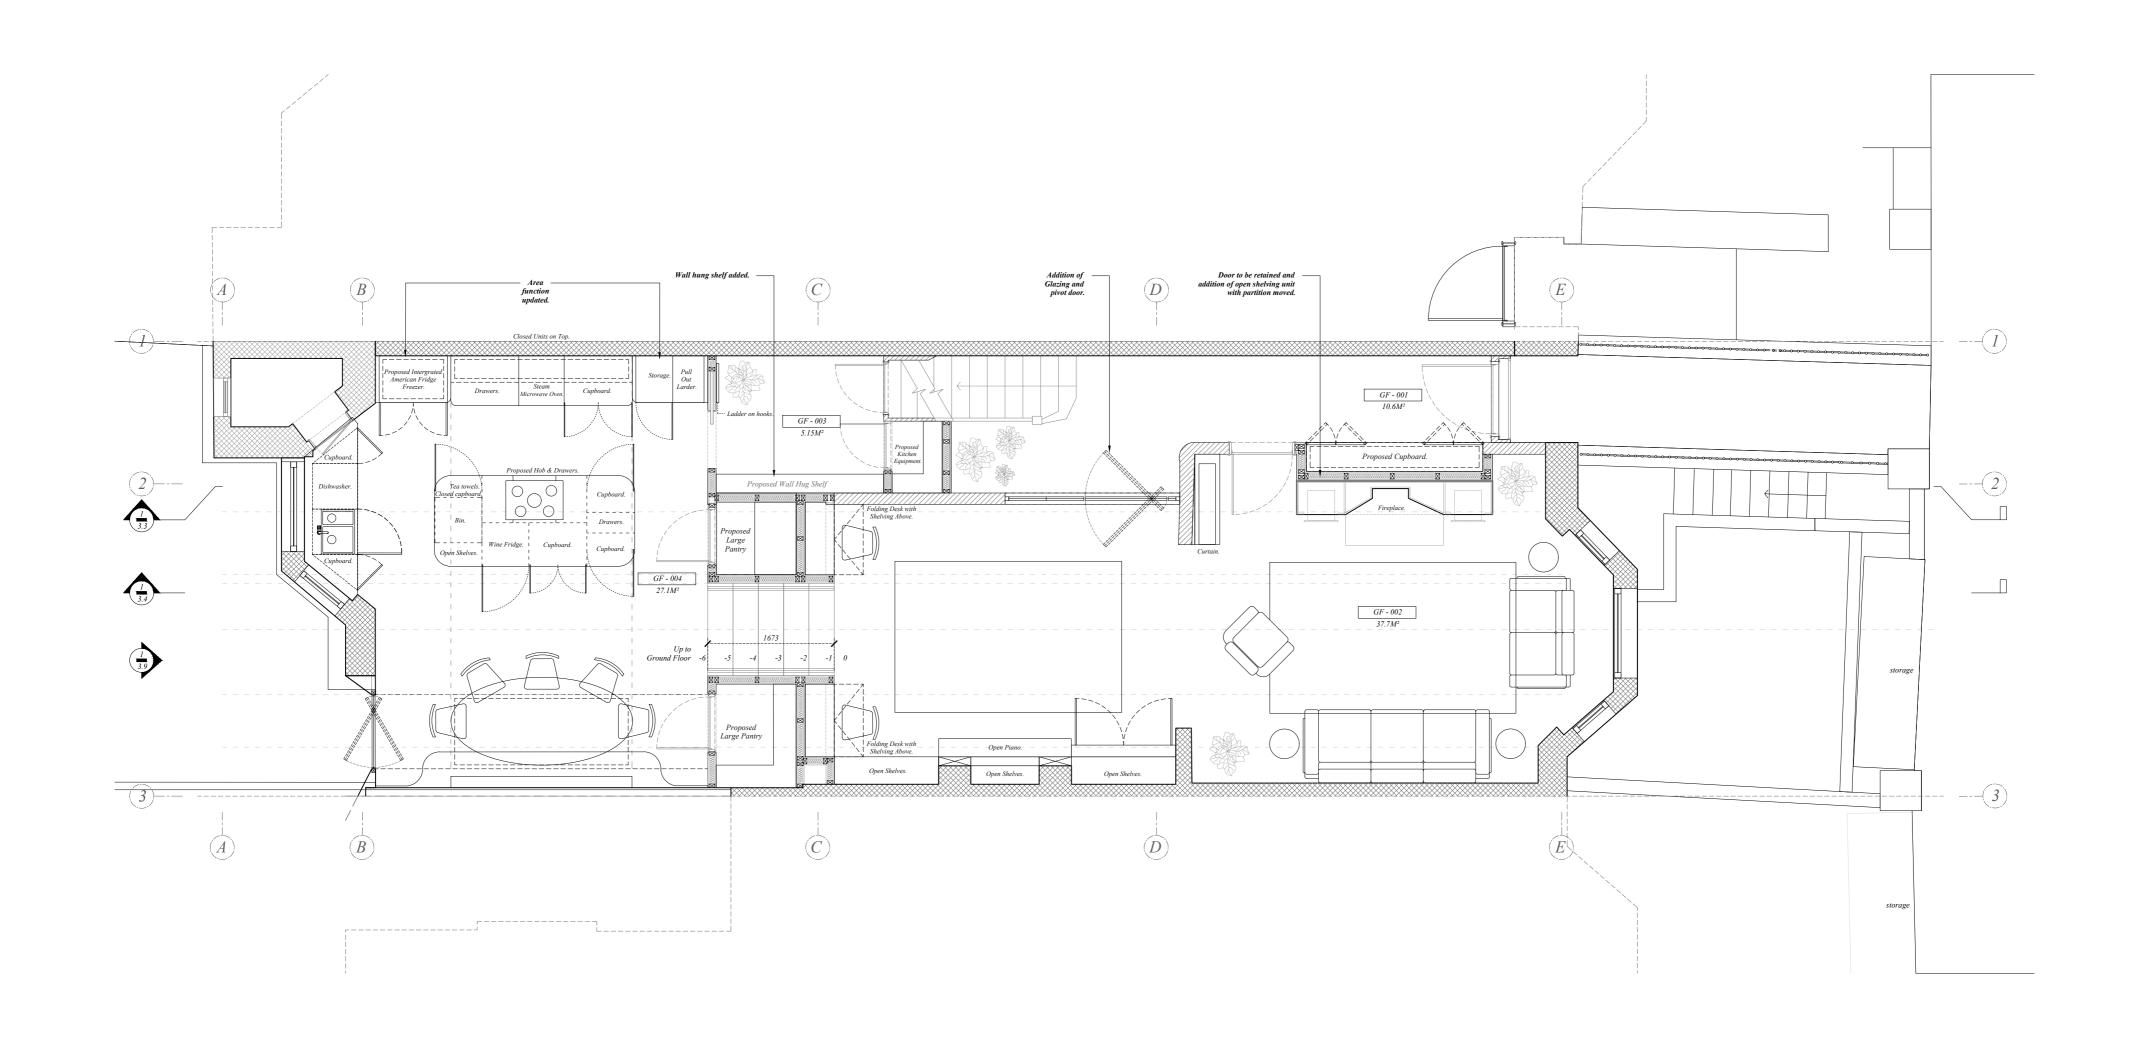

Do not scale from drawing. 101 A+D retain all rights to any version of this drawing regardless of receipt of payment by the client.

Scale: 1:50 at isoA2

Key

GF-001

GF-002

GF-003

GF-004 Floor Area (m²)

10.6m²

37.7m²

5.15m²

28.55m² Hallway
Lounge
Hallway
Dining Room 82m<sup>2</sup>

|     |                                                              | Project Client | Project Address            | Drawing Submissions                                                                                                                                                             | <u>Notes</u> | Project Reference | Drawing Number.            | Drawing Revision Status. | Drawing Scale.           | - |
|-----|--------------------------------------------------------------|----------------|----------------------------|---------------------------------------------------------------------------------------------------------------------------------------------------------------------------------|--------------|-------------------|----------------------------|--------------------------|--------------------------|---|
| 101 | 101 Architecture+Design<br>17-19 Berkeley Square,            | Amruter Iyer   | 15, Inglewood Road,        | 18.06.24         Issued for Client Information.         N/A         Not applicable           19.06.24         Issued for Client Information.         N/A         Not applicable |              | 235.2023          | 101_DRG_A3.1               | N/A                      | 1:50 @ A2                |   |
| A+D | Squareworks, BS8 1HB,<br>Clifton, Bristol, United<br>Kingdom | &              | London, Greater<br>London, | 15.08.24 Issued for Client's Information. N/A Not applicable                                                                                                                    |              | Project Title     | Drawing Title.             | Project Status.          | Drawing Submission Date. |   |
|     |                                                              | Abhijay Jain   | NW6 1QT, UK                |                                                                                                                                                                                 |              | 15 Inglewood Road | Proposed Ground Floor Plan | Client Info.             | 15th August 2024         |   |

Planar Section

Proposed Ground Floor Plan

Scale bar 1:50 @ a2 [unit of measurement = meters]

0 1 2 3 4 5

These drawings are indicative design intent. all dimensions must be verified by the appointed site representative. Do not scale from drawing.