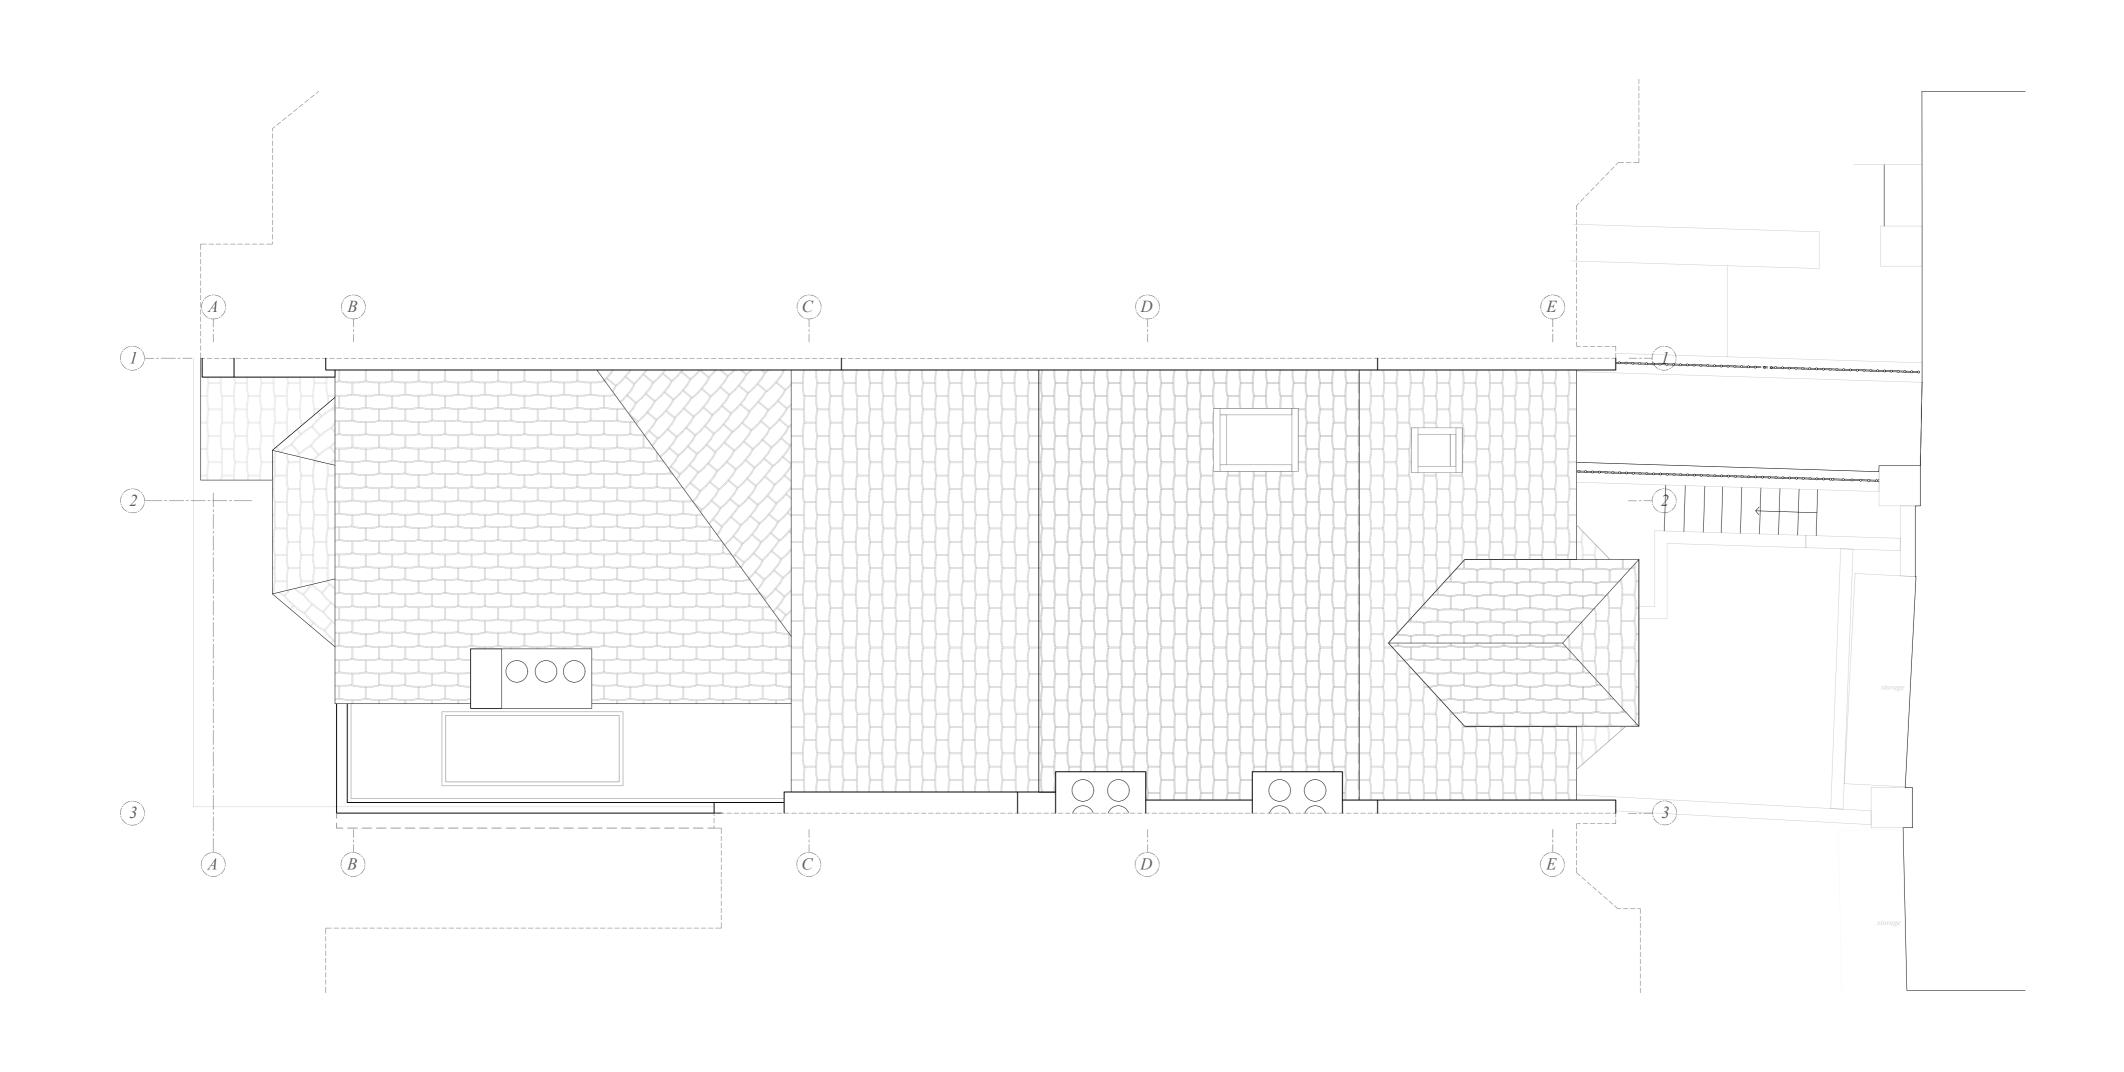

Scale: 1:50 at isoA2

101 A+D retain all rights to any version of this drawing regardless of receipt of payment by the client.

| :   |                                                   |                   |                                        |               |                                  |                |                 | :                        | :                 | :                  | :                        | 1                |
|-----|---------------------------------------------------|-------------------|----------------------------------------|---------------|----------------------------------|----------------|-----------------|--------------------------|-------------------|--------------------|--------------------------|------------------|
|     |                                                   | Project Client    | Project Address                        | Drawin        | g Submissions                    |                |                 | Notes                    | Project Reference | Drawing Number.    | Drawing Revision Status. | Drawing Scale.   |
|     | 101 Architecture+Design<br>17-19 Berkeley Square, |                   |                                        | 15.08.24      | Issued for Client's Information. | N/A            | Not applicable  |                          | 235.2023          | 101 DDC 42 10      |                          | 1.50 0.42        |
|     |                                                   | 4                 | 15, Inglewood Road,<br>London, Greater |               |                                  |                |                 |                          |                   | 101_DRG_A3.10      | N/A                      | 1:50 @ A2        |
|     | Squareworks, BS8 1HB,<br>Clifton, Bristol, United | Amruter Iyer<br>& |                                        | Project Title | Proiect Title                    | Drawing Title. | Project Status. | Drawing Submission Date. |                   |                    |                          |                  |
| A+D | Kingdom                                           | Abhijay Jain      | London,                                |               |                                  |                |                 |                          |                   |                    |                          |                  |
|     | Kinguom                                           |                   | NW6 1QT, UK                            |               |                                  |                |                 |                          | 15 Inglewood Road | Proposed Roof Plan | Client Info.             | 15th August 2024 |
|     |                                                   |                   |                                        |               |                                  |                |                 |                          |                   |                    | 1                        |                  |

Plan View
Proposed Roof Plan

Scale bar 1:50 @ a2 [unit of measurement = meters]

0 1 2 3 4 5