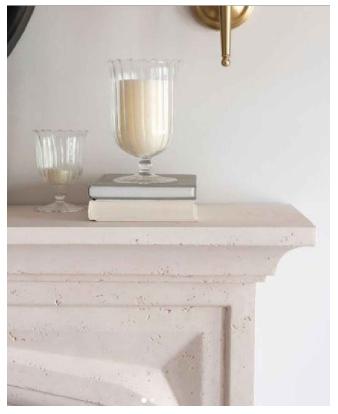

| ion | Date | Signed | Checked | PROPOSED MATERIALS:                         |
|-----|------|--------|---------|---------------------------------------------|
|     |      |        |         | 1. Bespoke Arts & Craft Surround – Classico |
|     |      |        |         | Limestone - Honed finish                    |
|     |      |        |         | 2. Black Slate Back Hearth                  |
|     |      |        |         | 3. Black Slate Tudor Shaped Slips           |