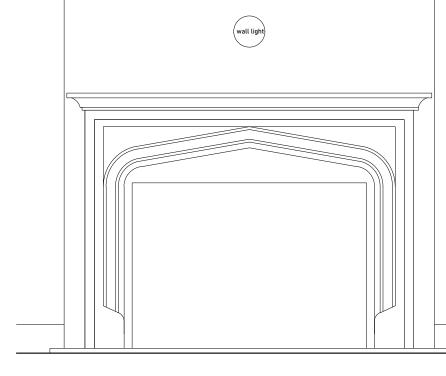

Proposed reeded Fibre Interior Panels

Proposed Tyndale 18 \*CURVED\* Freestanding Fire Basket

THE PARTY OF THE P

Existing fire place elevation Scale 1:20 @ A3

Proposed fire place front and side elevation Scale 1:20 @ A3

Precedent of proposed design

| Issued For                                                                                                                                                                       | Rev | <i>/</i> . | Description | Date | Signed | Checked |
|----------------------------------------------------------------------------------------------------------------------------------------------------------------------------------|-----|------------|-------------|------|--------|---------|
| COMMENT                                                                                                                                                                          |     |            |             |      |        |         |
| General Notes:  THIS DRAWING HAS BEEN PREPARED BY MICHAEL EALES ARCHITECTS AND THE DATA CONTAINED HEREIN MAY BE USED OR REPRODUCED ONLY WITH MICHAEL EALES ARCHITECTS' APPROVAL. |     |            |             |      |        |         |

| ion | Date | Signed | Checked | PROPOSED MATERIALS:                         |
|-----|------|--------|---------|---------------------------------------------|
|     |      |        |         | 1. Bespoke Arts & Craft Surround – Classico |
|     |      |        |         | Limestone - Honed finish                    |
|     |      |        |         | 2. Black Slate Back Hearth                  |
|     |      |        |         | 3. Black Slate Tudor Shaped Slips           |

| Limestone - Honed finish                 |
|------------------------------------------|
| 2. Black Slate Back Hearth               |
| 3. Black Slate Tudor Shaped Slips        |
| 4. Reeded Fibre Interior Panels          |
| 5. The Tyndale 18" *CURVED* Freestanding |
| Fire Basket                              |
|                                          |