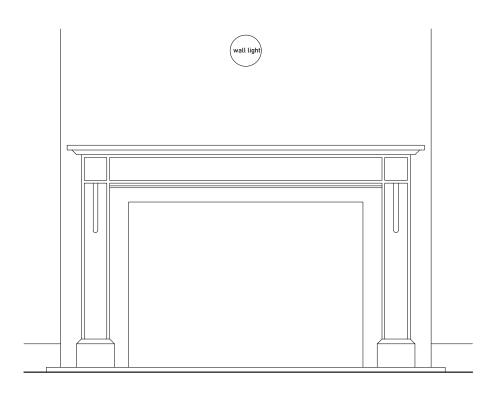

Proposed reeded Fibre Interior Panels

Proposed Tyndale 18 \*CURVED\* Freestanding Fire Basket

THE PARTY OF THE P

Existing fire place elevation Scale 1:20 @ A3

Proposed fire place front and side elevation Scale 1:20 @ A3