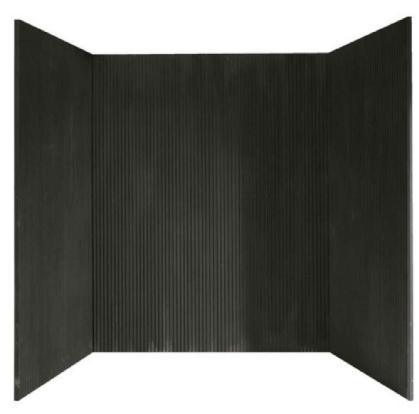

Proposed reeded Fibre Interior Panels

Proposed Tyndale 18 \*CURVED\* Freestanding Fire Basket

THE PARTY OF THE P

Existing fire place elevation Scale 1:20 @ A3

Proposed fire place front and side elevation Scale 1:20 @ A3

| Limestone - Honed finish                 |
|------------------------------------------|
| 2. Black Slate Back Hearth               |
| 3. Black Slate Tudor Shaped Slips        |
| 4. Reeded Fibre Interior Panels          |
| 5. The Tyndale 18" *CURVED* Freestanding |
| Fire Basket                              |
|                                          |