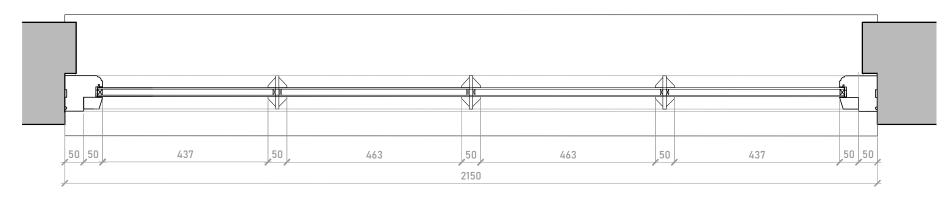

## Proposed window plan Scale 1:10 @ A3

 Issued For COMMENT
 Rev.
 Description
 Date
 Signed
 Checked
 A3 Scale
 Date
 Date
 Discription

 General Notes:
 THIS DRAWING HAS BEEN PREPARED BY MICHAEL EALES ARCHITECTS AND THE DATA CONTAINED HEREIN MAY BE USED OR REPRODUCED ONLY WITH MICHAEL EALES ARCHITECTS' APPROVAL.
 Image: Checked
 Image: Checked