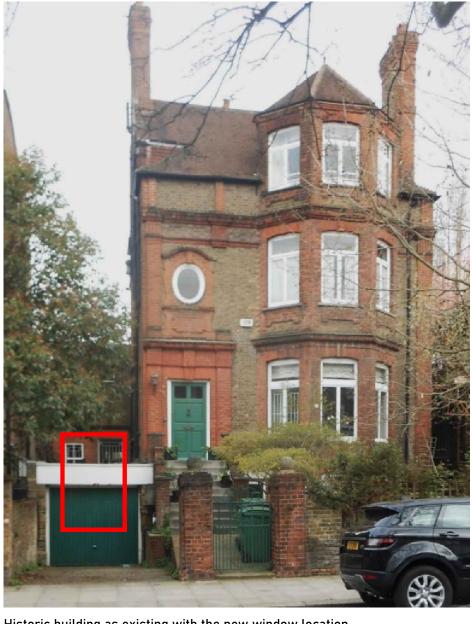

Historic building as exist indicated in red

Historic building as existing with the new window location

| ad<br>RE |                |                  | Project no.<br>23 / 219                                                      | Drawing no.<br>W–01   | Revision<br><b>O</b> |
|----------|----------------|------------------|------------------------------------------------------------------------------|-----------------------|----------------------|
| ow W-01  |                |                  | Hertfordshire, SG14 1AS<br>T - 07764 496 345<br>E - info@me-architects.co.uk |                       |                      |
| .06.24   | Drawn by<br>AA | Checked by<br>ME |                                                                              | 113 Fore Street, Hert |                      |