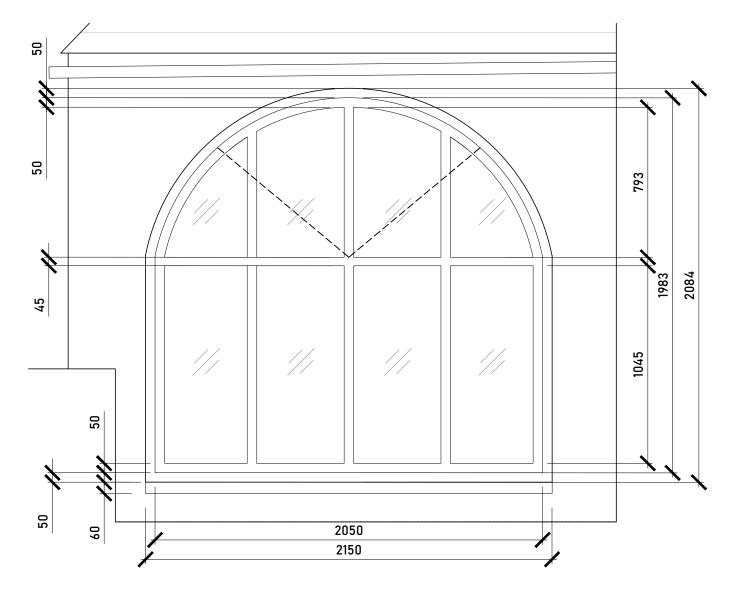

Proposed window elevation Scale 1:20 @ A3



## Proposed window plan Scale 1:10 @ A3

 

 Issued For COMMENT
 Rev.
 Description
 Date
 Signed
 Checked
 A3 Scale
 Date
 Date
 Discription

 General Notes:
 THIS DRAWING HAS BEEN PREPARED BY MICHAEL EALES ARCHITECTS AND THE DATA CONTAINED HEREIN MAY BE USED OR REPRODUCED ONLY WITH MICHAEL EALES ARCHITECTS' APPROVAL.
 Image: Checked
 Image: Checked



Historic building as exist indicated in red



Historic building as existing with the new window location

| ad<br>RE |                |                  | Project no.<br>23 / 219                                                      | Drawing no.<br>W–01   | Revision<br><b>O</b> |
|----------|----------------|------------------|--------------------------------------------------------------------