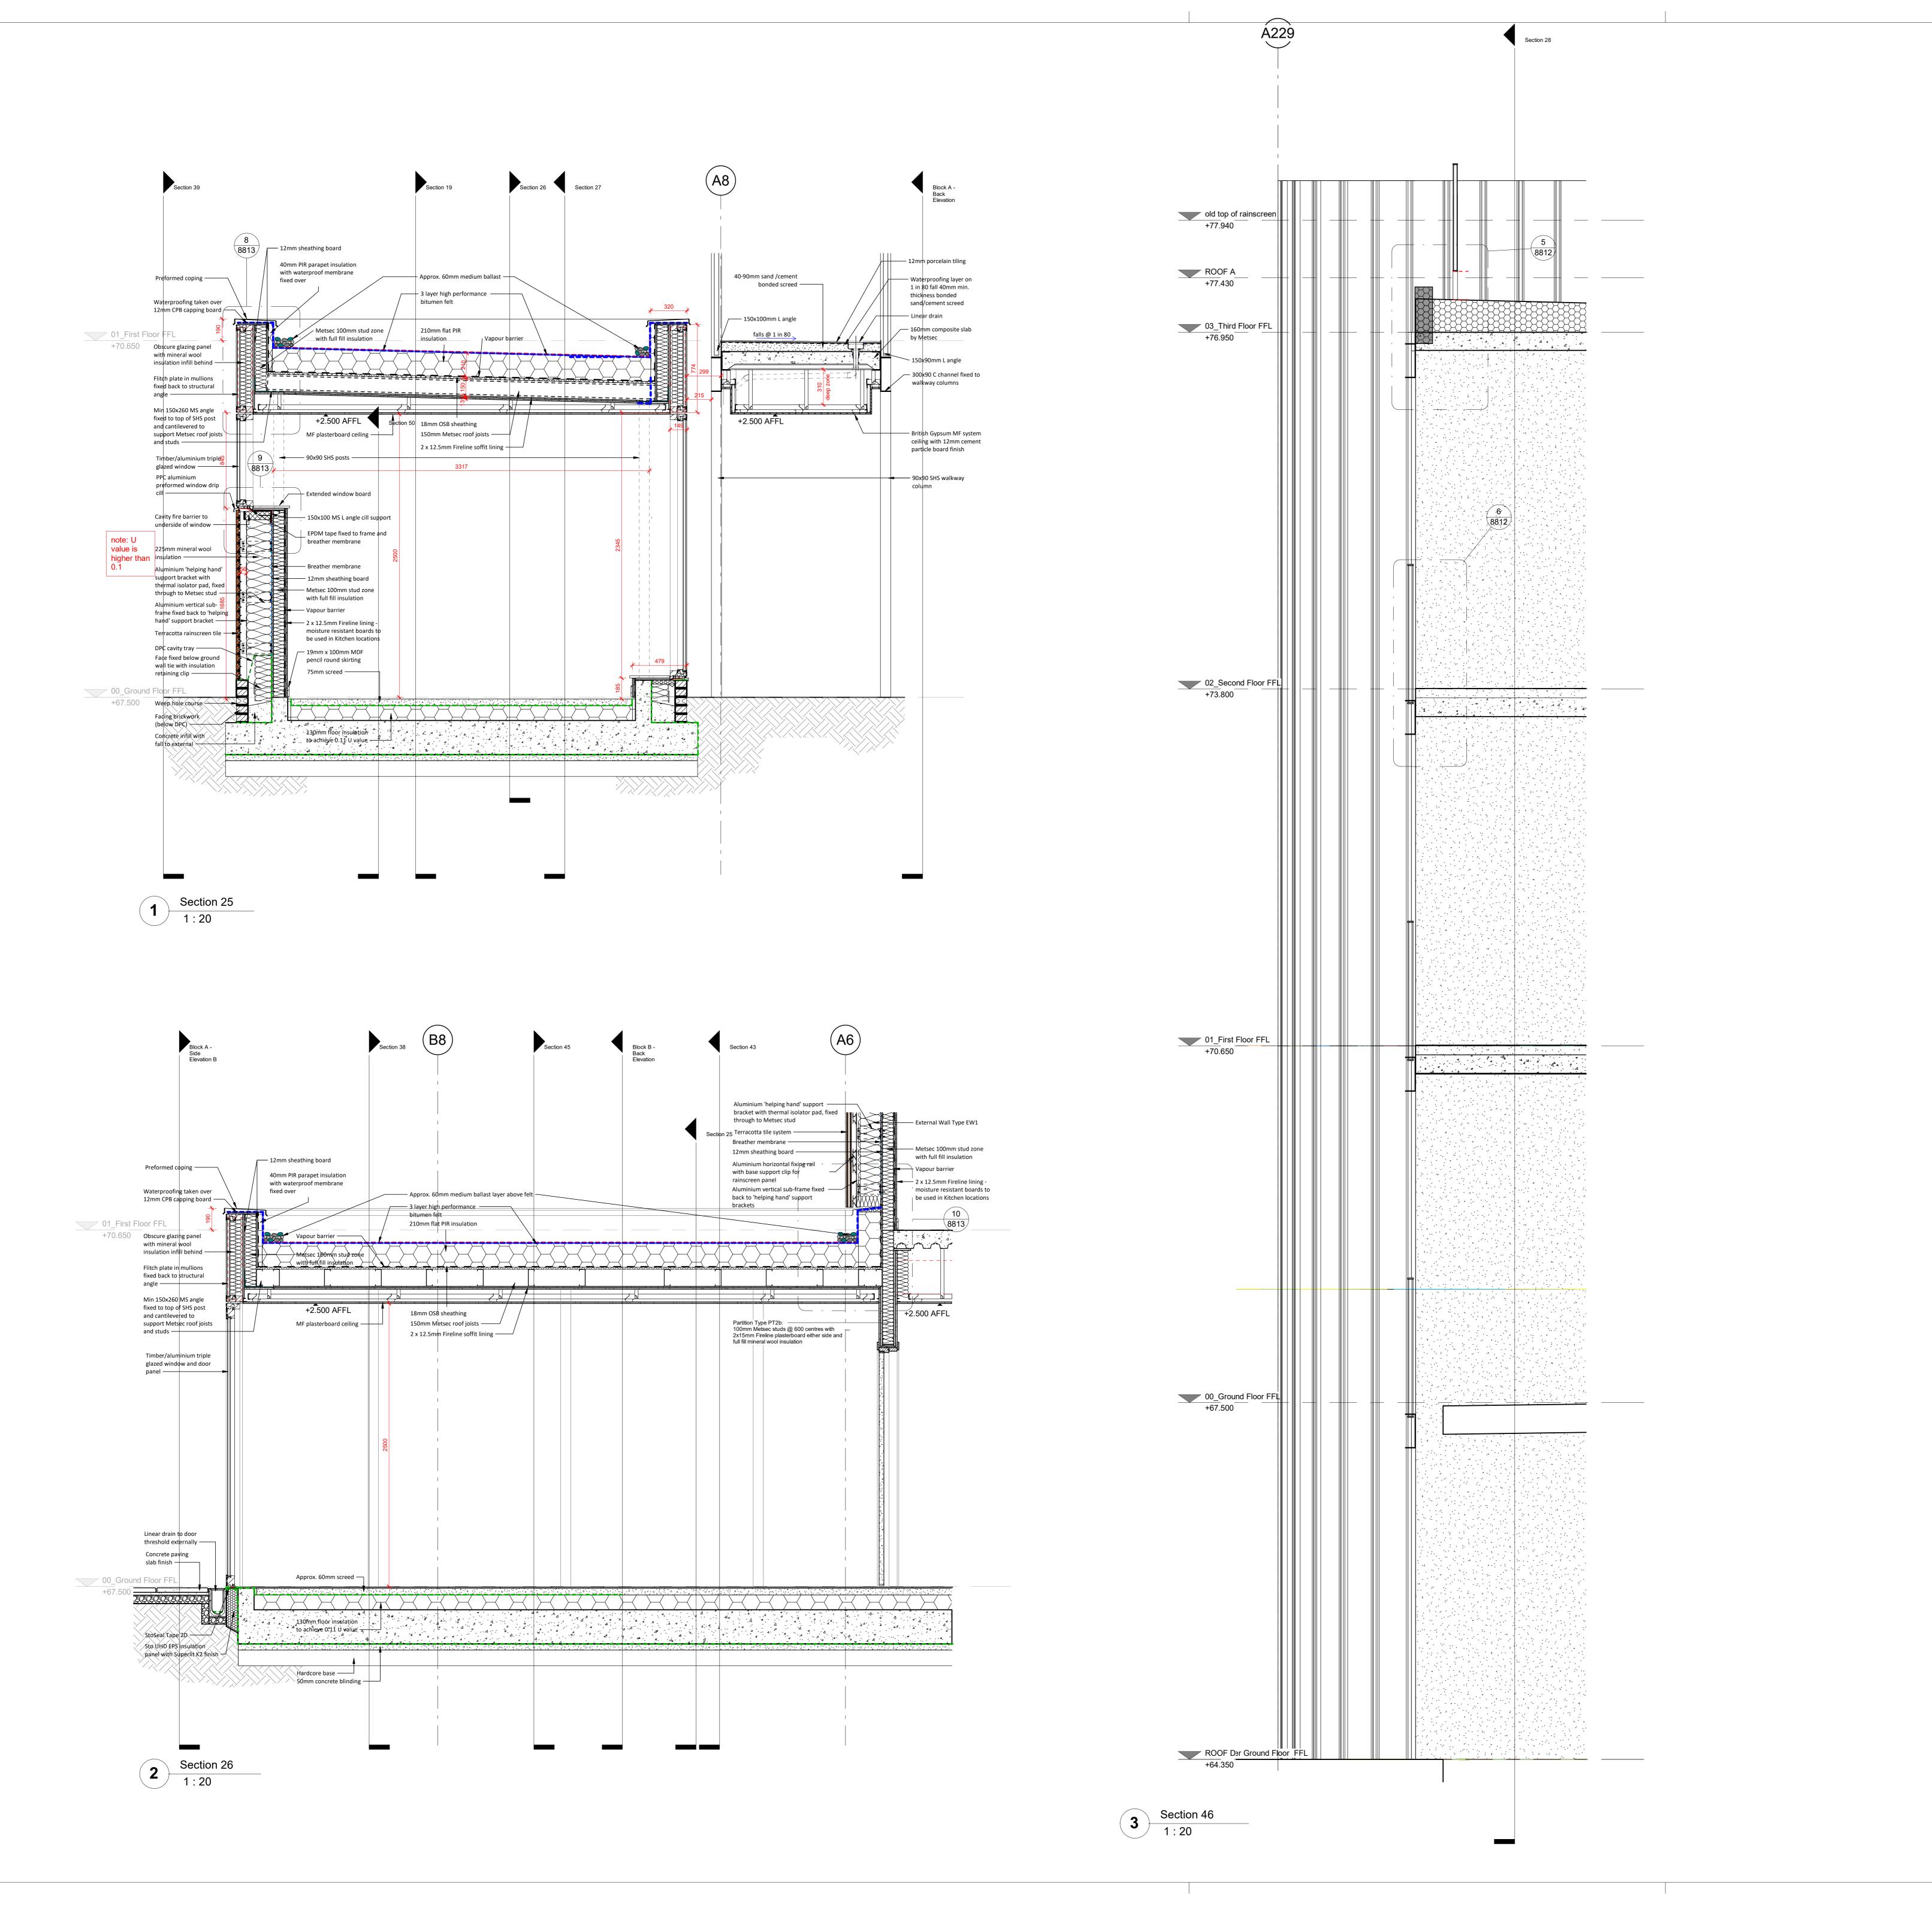

Camden Hostels Project - Chester Road Site, 2 Chester Road, London N19 5BP Chester Road - Coursing Sections - Sheet 5

DRAWN BY CHECKED BY FIRST ISSUE DATE ST TP 04/10/2023 04/10/2023 Project Number Originator Zone Level Type Role Number Revision