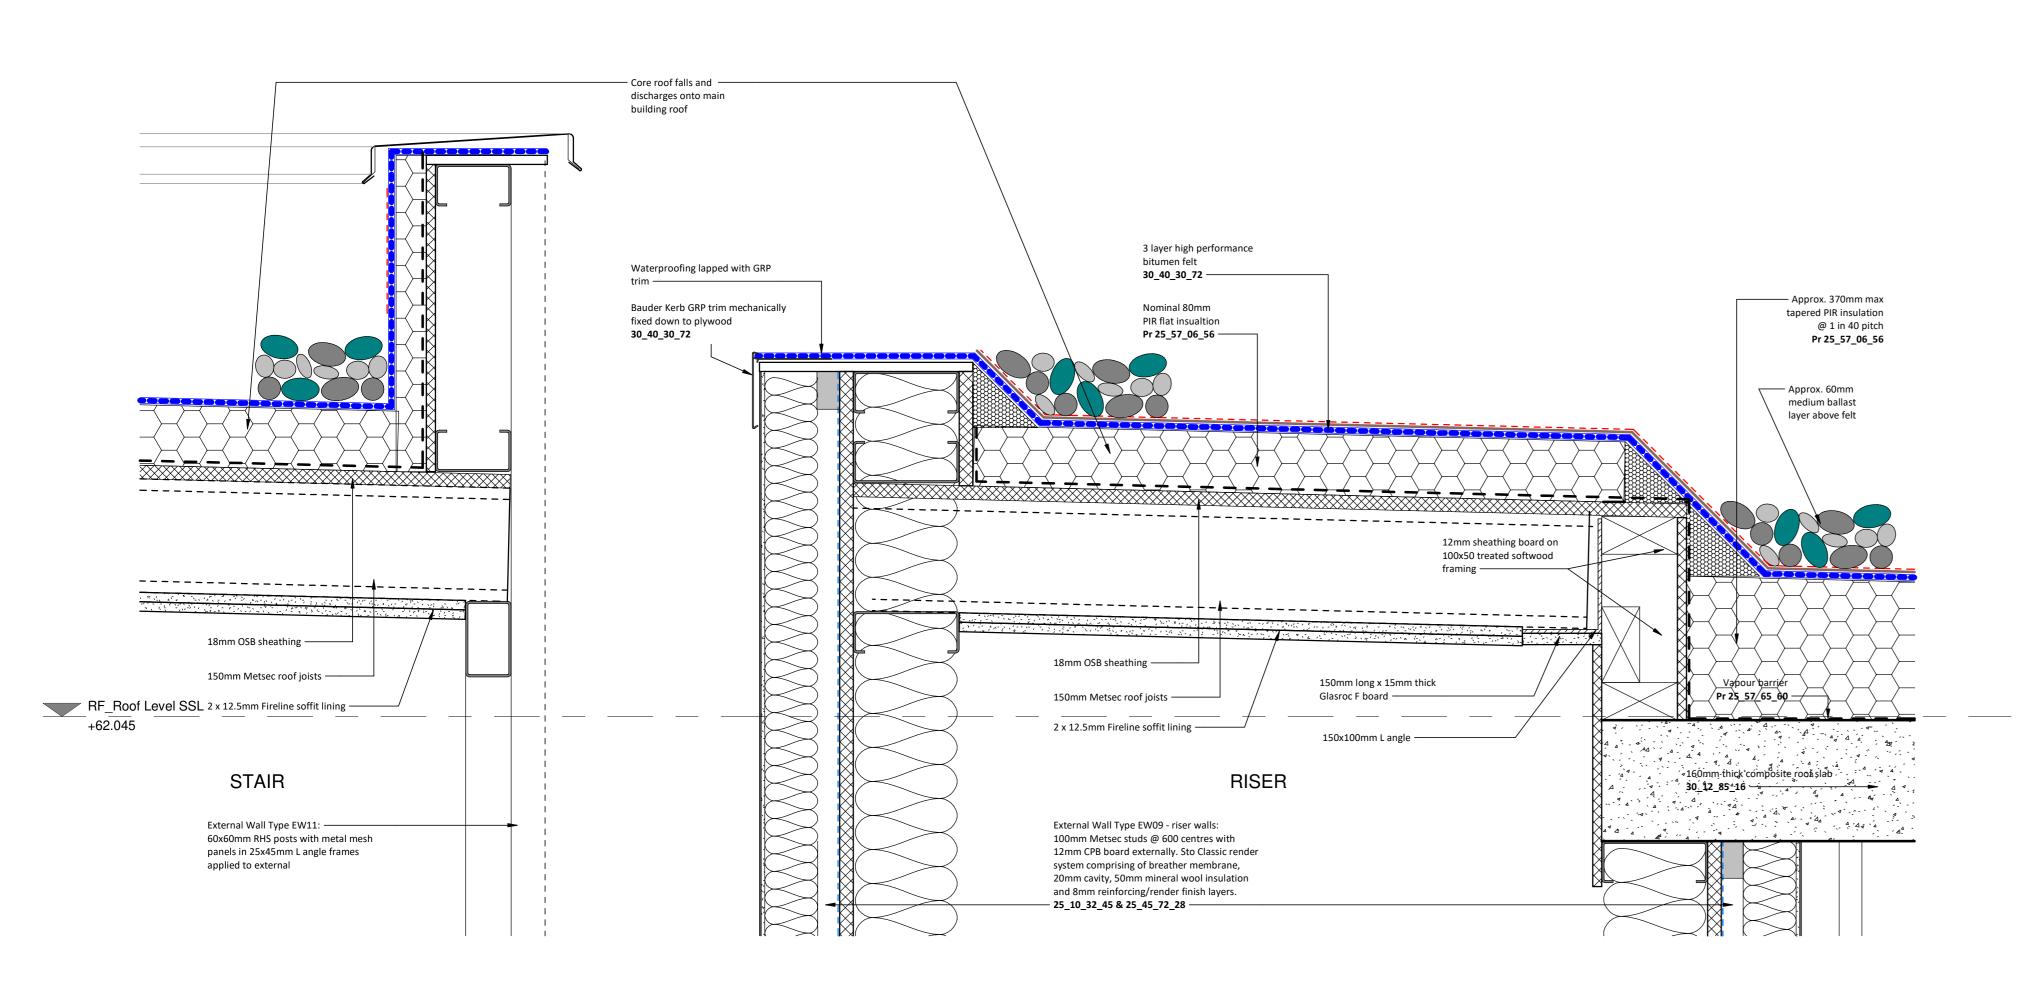

DO NOT SCALE FROM THIS DRAWING. FIGURED DIMENSIONS ONLY ARE TO BE TAKEN FROM THIS DRAWING. ALL DIMENSIONS ARE IN MILLIMETRES UNLESS OTHERWISE CONTRACTOR TO CHECK AND CONFIRM ALL DIMENSIONS AND SETTING OUT ON SITE. REPORT ANY ERRORS OR OMISSIONS CURRENT MODEL FILE NAME: Project Template

 P01
 22/12/2023
 ST
 TP
 External Details issue with spec refs added

 REV
 DATE
 BY
 CHECKED
 NOTE

STATUS SUITABILITY DESCRIPTION
S1 SUITABLE FOR COORDINATION

Watkins Gray International LLP
Colechurch House, 1 London Bridge Walk, London SE1 2SX, United Kingdom

Camden Hostels Project - Camden Road Site, 248-250 Camden Road, London NW1 9HE

Walls/Roofs Sheet 4

Camden External Details - External

t: +44 (0)20 7940 8400