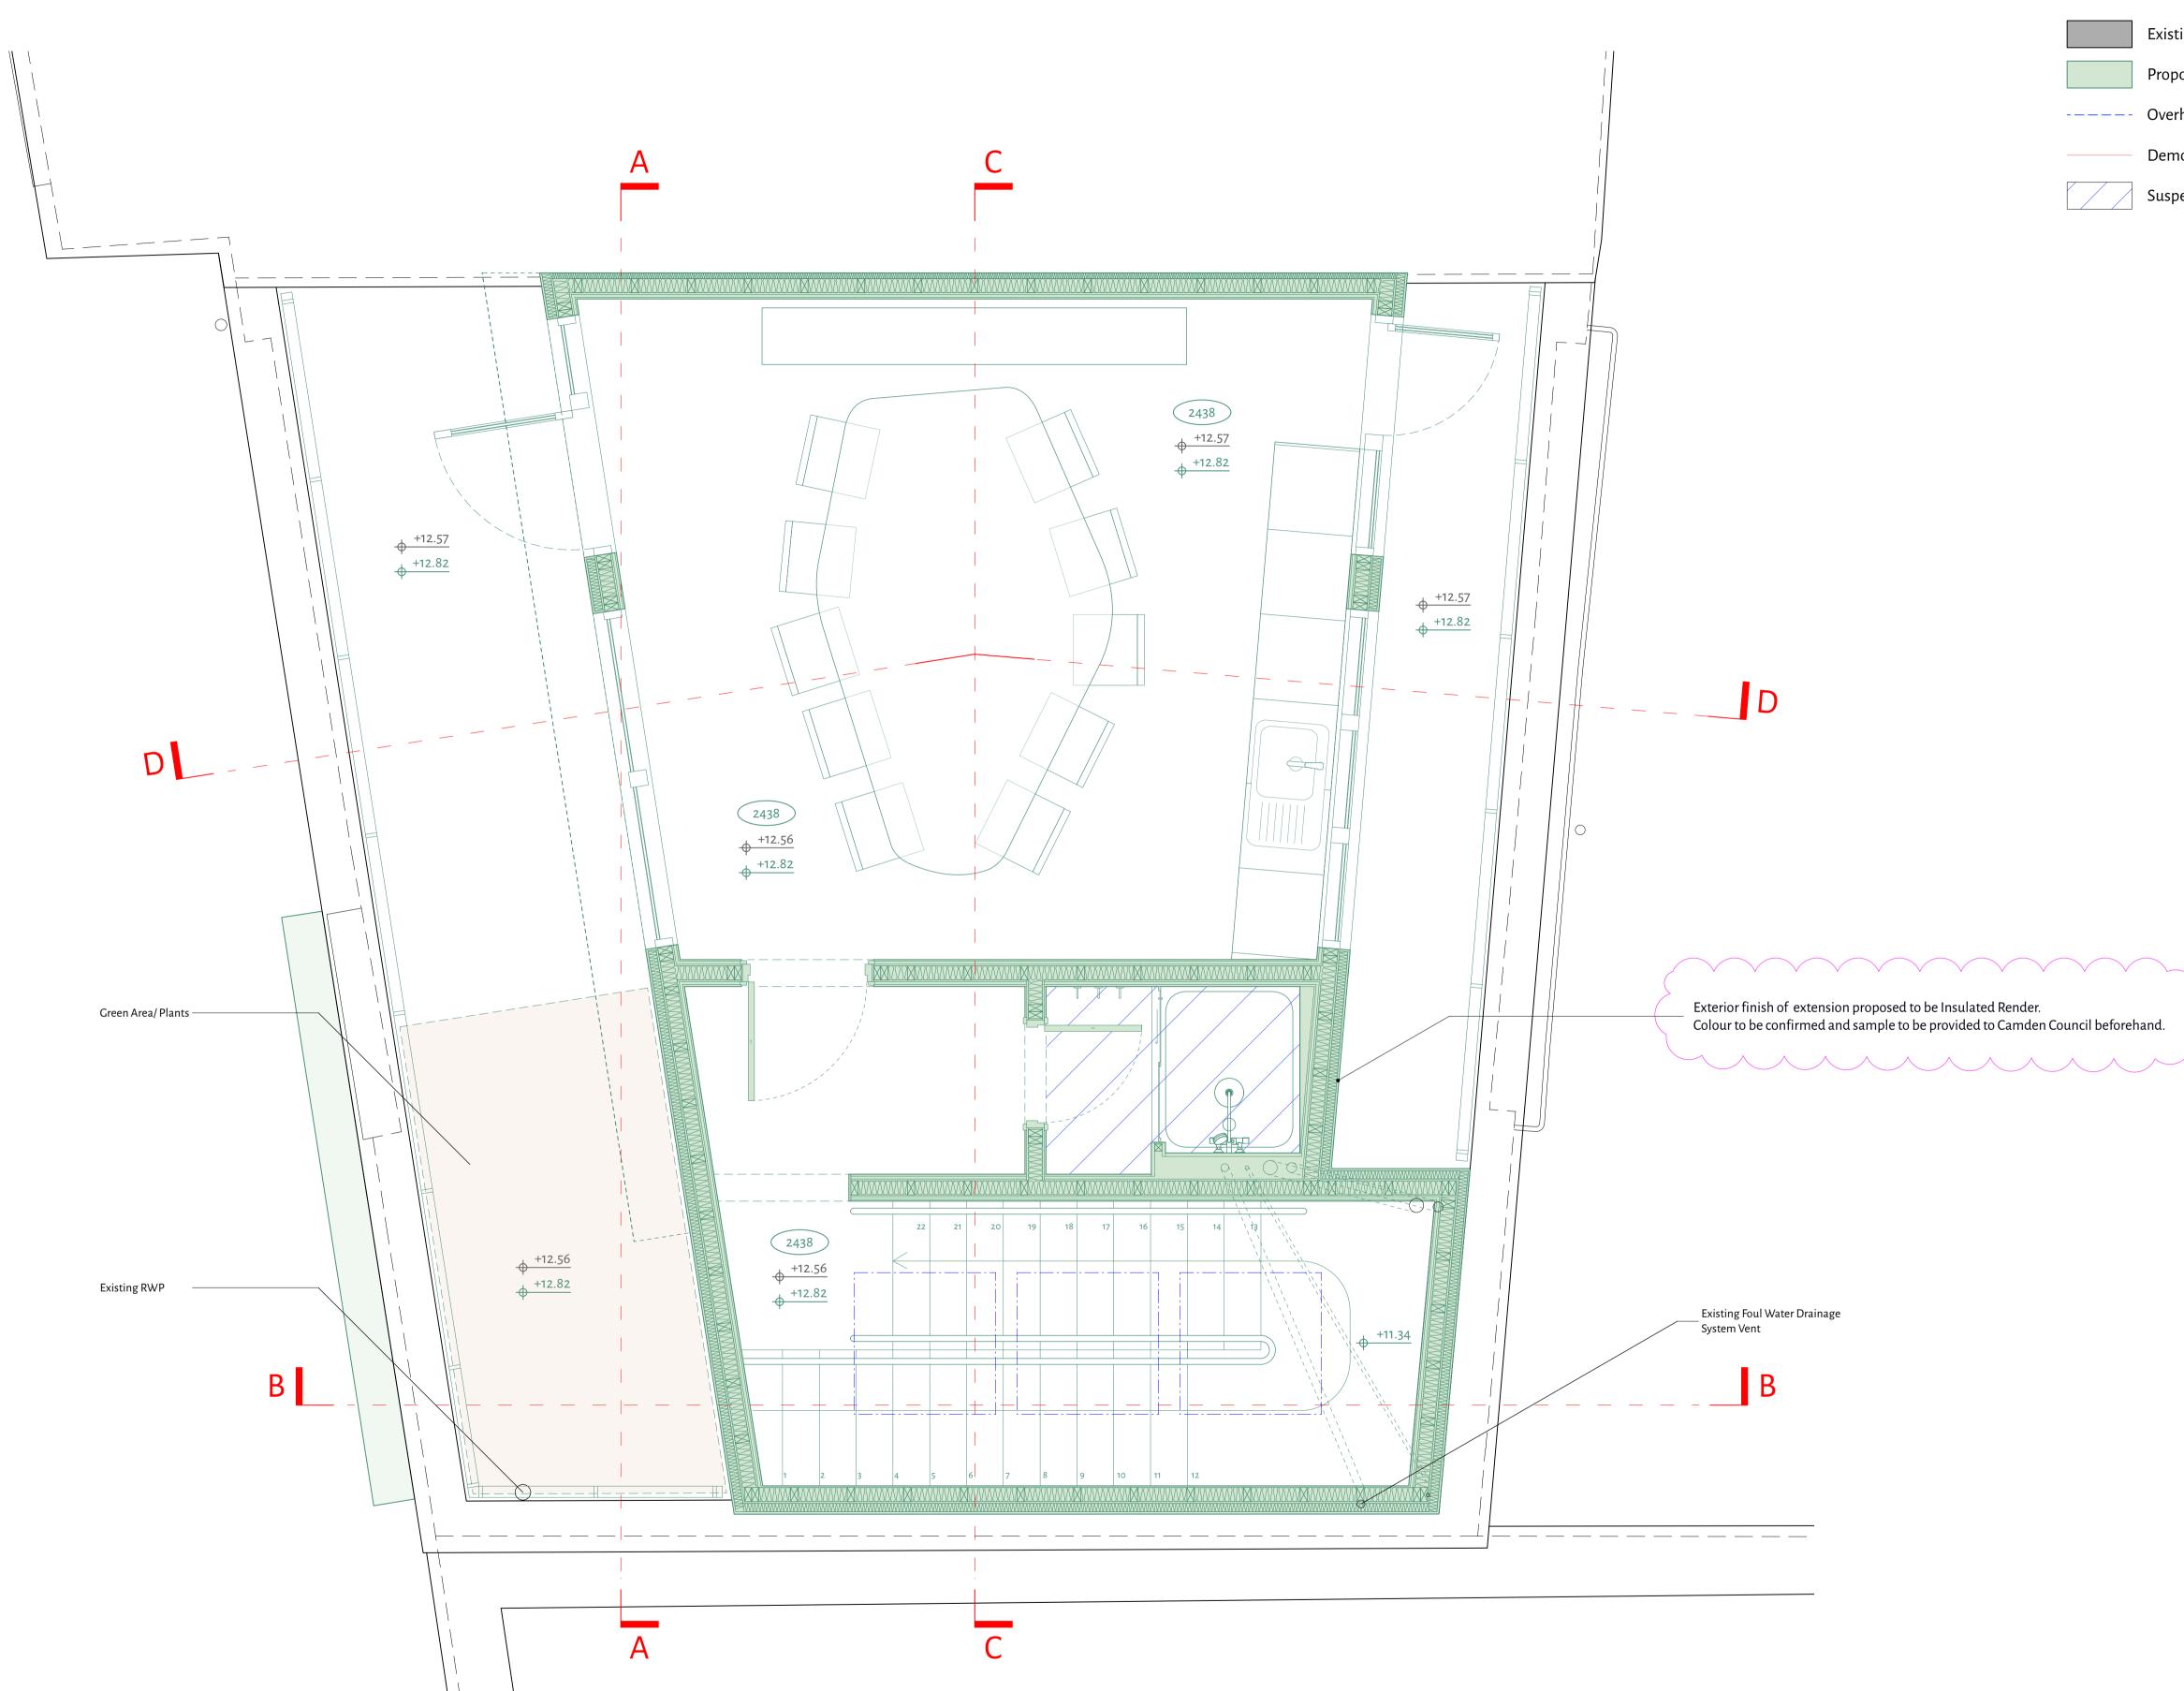

## **Proposed Fourth Floor Plan**

1:25

| Read this drawing in association with all other relevant contract documents and risk assessments<br>Do not scale from this drawing. Use figured dimensions only. All dimensions to be checked and verified by the contractor on site<br>Ĉ Gordon Abbott Associates Ltd. t/a Neat, 21 Springfield House, Tyssen Street, London E8 2LY : Company registered in England No. 10554360 |        |         |        |                                             | Work Package | Tender | Briefing | Construction |
|-----------------------------------------------------------------------------------------------------------------------------------------------------------------------------------------------------------------------------------------------------------------------------------------------------------------------------------------------------------------------------------|--------|---------|--------|---------------------------------------------|--------------|--------|----------|--------------|
| om<br>↔<br>neat-studio.com                                                                                                                                                                                                                                                                                                                                                        | 1m<br> | 2m<br>⊖ | ⊖<br>G | 4m<br>→⊖<br>Scale bar for verification only |              |        |          |              |

Date Revision Mar 2024 June 2024 Aug 2024 А В

Description Creation

Issued for planning approval Note added regarding facade material

| Notes:                                                                                                            |            |  |  |  |  |  |  |
|-------------------------------------------------------------------------------------------------------------------|------------|--|--|--|--|--|--|
| Sizes, specifications and structural elements by Carl Bauer.<br>Reinforcement bars to be specified by Carl Bauer. |            |  |  |  |  |  |  |
|                                                                                                                   | Existing   |  |  |  |  |  |  |
|                                                                                                                   | Proposed   |  |  |  |  |  |  |
|                                                                                                                   | Overhead   |  |  |  |  |  |  |
|                                                                                                                   | Demolished |  |  |  |  |  |  |

Suspended Ceiling

| Project Ref: | 12 Stephen Mews            |                       |    |  |  |  |
|--------------|----------------------------|-----------------------|----|--|--|--|
| Subject :    | Proposed Fourth Floor Plan |                       |    |  |  |  |
| Drwg No :    | 25/A/09                    | Revision :            | В  |  |  |  |
| Scale :      | 1:25                       | Original sheet size : | A1 |  |  |  |
|              |                            |                       |    |  |  |  |