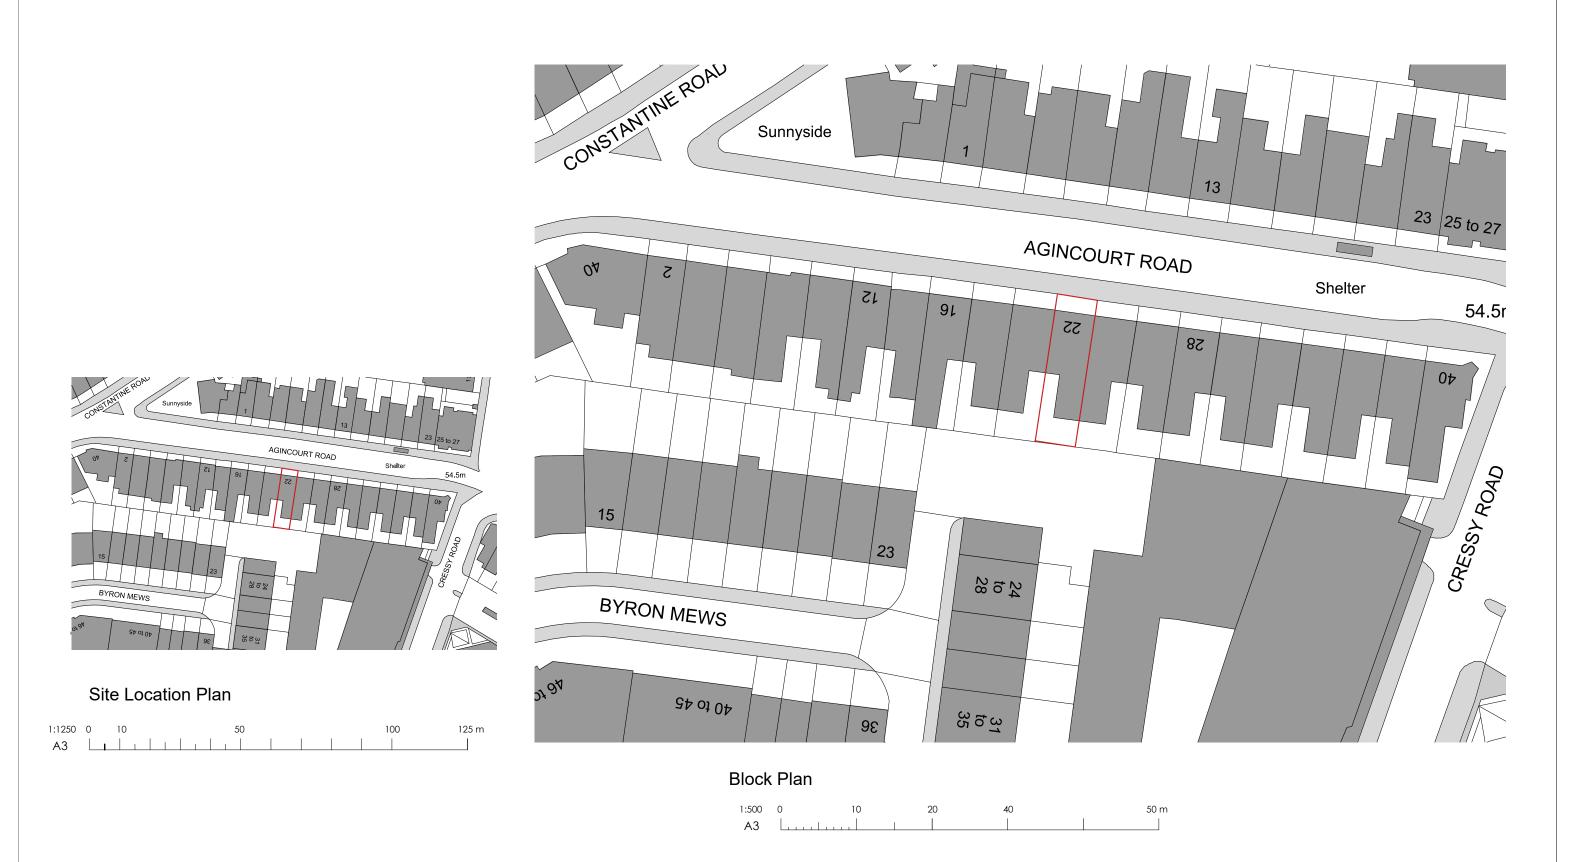

| 01 | General Notes<br>1 This drawing is prepared solely for design and<br>planning submission purposes. It is not intended or<br>suitable for either Building Regulations or Construction<br>purposes and should not be used for such.<br>2 Setting-out is based on outline survey only.<br>All dimensions to be checked on site prior to<br>construction/ordering                                                       | Rev | Date | Description | By | Chkd | <sup>Client</sup><br>Seven Six Capital Ltd      | Project<br>Internal Reconfigurations +<br>Alterations to Rear Elevation | North                    | t: 07904 119 951<br>e: info@omni-architectu<br>www.omni-architecture. |
|----|---------------------------------------------------------------------------------------------------------------------------------------------------------------------------------------------------------------------------------------------------------------------------------------------------------------------------------------------------------------------------------------------------------------------|-----|------|-------------|----|------|-------------------------------------------------|-------------------------------------------------------------------------|--------------------------|-----------------------------------------------------------------------|
|    | <ol> <li>Unless shown otherwise all dimensions are<br/>to structural surfaces and are in mm.</li> <li>Unless shown refer to internal door schedule for<br/>door size. Door opening to be set out to give full<br/>specified architrave either side.</li> <li>Refer to drawing number.</li> <li>Any discrepancies between the Engineer's<br/>and Architect's drawings must be verified with the architect</li> </ol> |     |      |             |    |      | <sup>Site</sup><br>22 Agincourt Road<br>NW3 2PD | Drawing Title<br>Site Location Plan                                     | Date<br>June 24'<br>9130 | scale<br>Shown<br>- 001                                               |