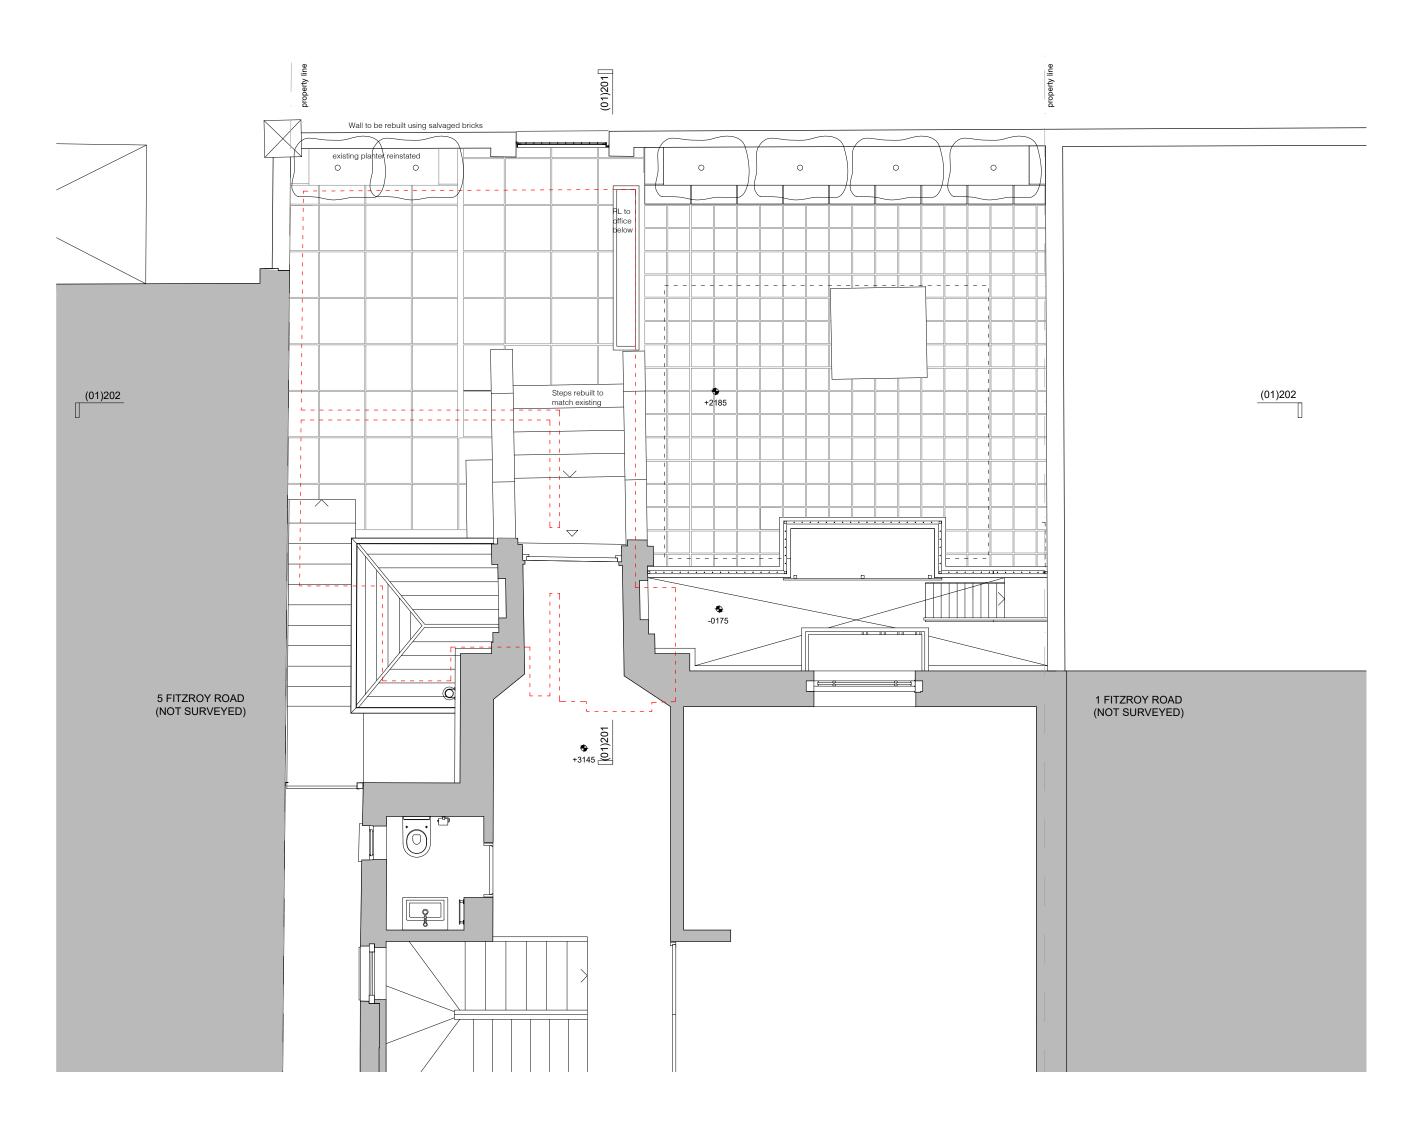

## 228\_FTY FITZROY ROAD 3 Fitzroy Road, London NW1 8TU

GROUND FLOOR PLAN - PROPOSED GENERAL ARRANGEMENT

FILE NAME.DWG 228-(01)100

PROJECT PACKAGE DRAWING NO. REVISION 228 (01) 100 P1

SCALE

1:50@A3 2024/08/15 OS REFERENCE LEVEL STATUS ± 0,00 = TBC PERMISSION