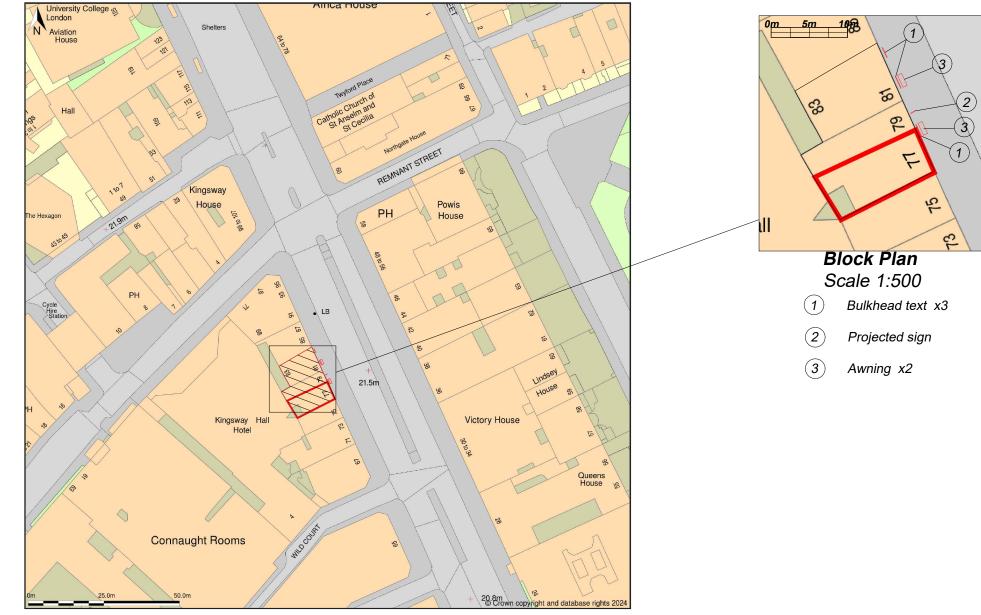

Site Plan Scale 1:1250

## Plan

|   | Client Elaine's                                                                                                                                                                               | ilient Elaine's                    |      |                        |  |     |
|---|-----------------------------------------------------------------------------------------------------------------------------------------------------------------------------------------------|------------------------------------|------|------------------------|--|-----|
|   |                                                                                                                                                                                               | Address/Job details                |      |                        |  |     |
| 2 | Technical Signs<br>Floor 1 - Unit 3<br>Hille Business Centre<br>132 St Albans Road<br>Watford, Herts, WD24 4AE<br>Tel: 01923 811999<br>Fax: 01923 811998<br>E-mail: info@technicalsigns.co.uk | 77 Kingsway<br>Holborn<br>WC2B 6ST |      |                        |  |     |
|   |                                                                                                                                                                                               | Site Plan                          |      |                        |  |     |
|   |                                                                                                                                                                                               | Job No                             |      |                        |  |     |
|   |                                                                                                                                                                                               | Drawn by<br>DN                     | Date | 05/08/24               |  |     |
|   |                                                                                                                                                                                               | Scale<br>As specified (            | (A3) | Drawing No<br>596942-4 |  | Rev |