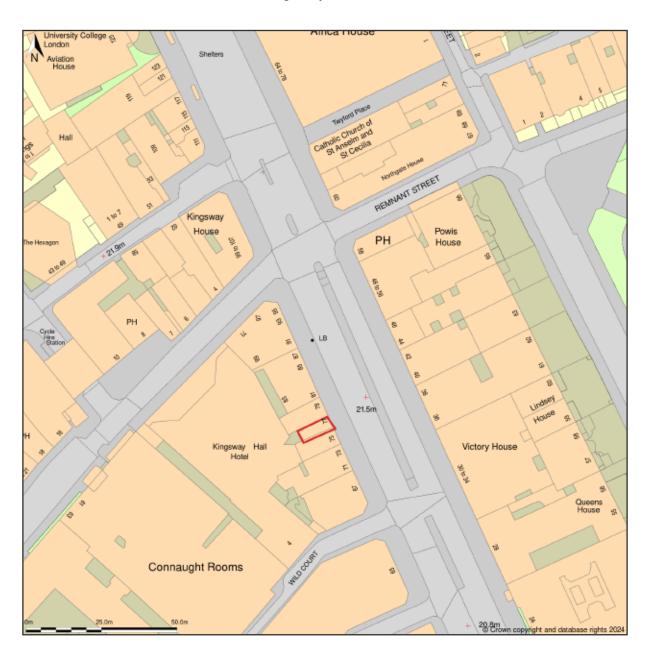

## Elaine's, 77 Kingsway, London, WC2B 6SR

Location Plan shows area bounded by: 530476.56, 181263.67 530676.56, 181463.67 (at a scale of 1:1250), OSGridRef: TQ30578136. The representation of a road, track or path is no evidence of a right of way. The representation of features as lines is no evidence of a property boundary.

Produced on 29th Jul 2024 from the Ordnance Survey National Geographic Database and incorporating surveyed revision available at this date. Reproduction in whole or part is prohibited without the prior permission of Ordnance Survey. © Crown copyright 2024. Supplied by www.buyaplan.co.uk a licensed Ordnance Survey partner (100053143). Unique plan reference: #00916636-6F4154.