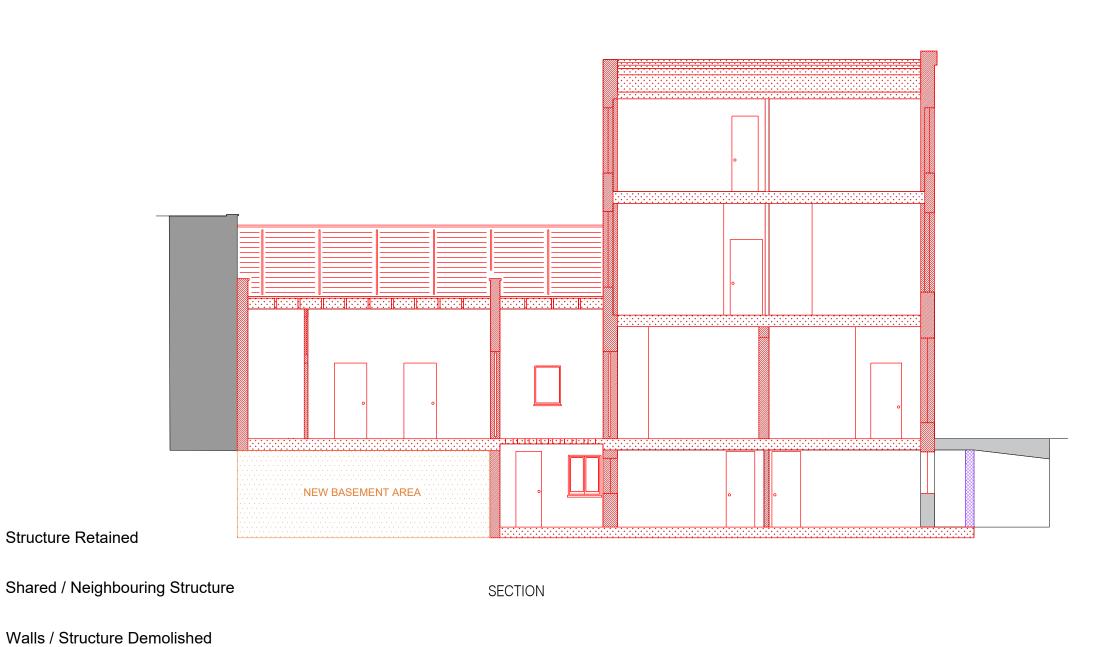

# DEMOLITION PLANS - APPLICATION REF: 2022/5022/PRE

Floors / Roofs Demolished

Structure Potentially Retained

GENERAL NOTES: Do not scale from drawings william I carter Ital First Floor 9 Belsize Park London NW3 4ES T +44 (0)20 7813 3349 F +44 (0)20 7100 8217 E info@william-carter.com I www.william-carter.com Axis Property Holdings Limited Project: 118 Malden Road, London NW5 4BY Section - Demolition 2022/5022/PRE Scale: 1:100@A3 Date: May 2024 Issue Status: Full Planning Job No: Drawing Number: 118MR/DP/A1/12