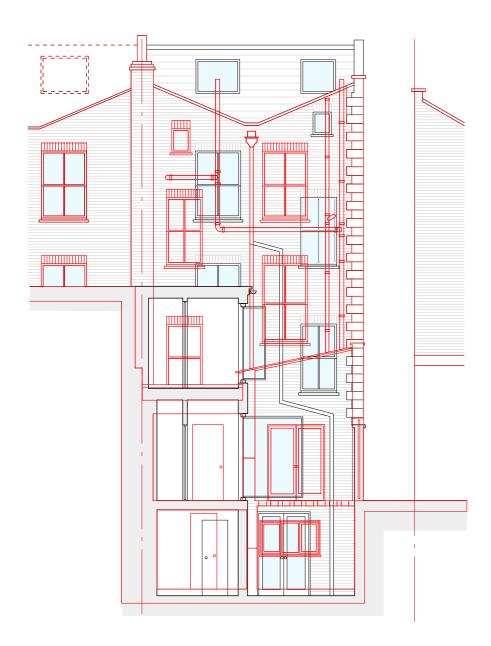

#### **SECTION AA**

Proposed Section under planning application Refs: 2017/0357/P & 2022/0127/P overlaid with existing arrangement in red.

Rev B - amended - May 2017 Rev A - amended - March 2017

Revisions

## 118 Malden Road, London NW5 4BY

REAR ELEVATION AND SECTION AA PROPOSED

SCALE 1:100 @ A3 - November 2016 - Drawing No. MR SK 111B

WHARMBY KOZDON ARCHITECTS - 07968 945454 - team@wka.org.uk

\_\_\_\_