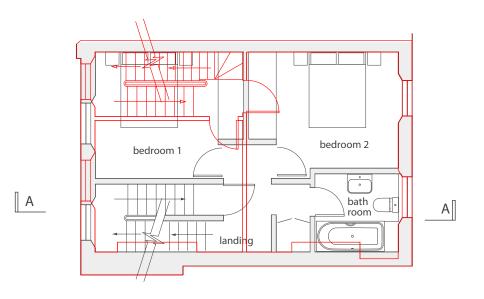

SECOND FLOOR PLAN

Proposed Second Floor Plan under planning application Refs: 2017/0357/P & 2022/0127/P overlaid with existing arrangement in red.

Proposed First Floor Plan under planning application Refs: 2017/0357/P & 2022/0127/P overlaid with existing arrangement in red.

#### 118 Malden Road, London NW5 4BY

FIRST & SECOND FLOOR PLANS PROPOSED

SCALE 1:100 @ A3 - November 2016 - Drawing No. MR SK 108

WHARMBY KOZDON ARCHITECTS - 07968 945454 - team@wka.org.uk

**ROOF PLAN** 

Proposed Third Floor Plan under planning application Refs: 2017/0357/P & 2022/0127/P overlaid with existing arrangement in red.