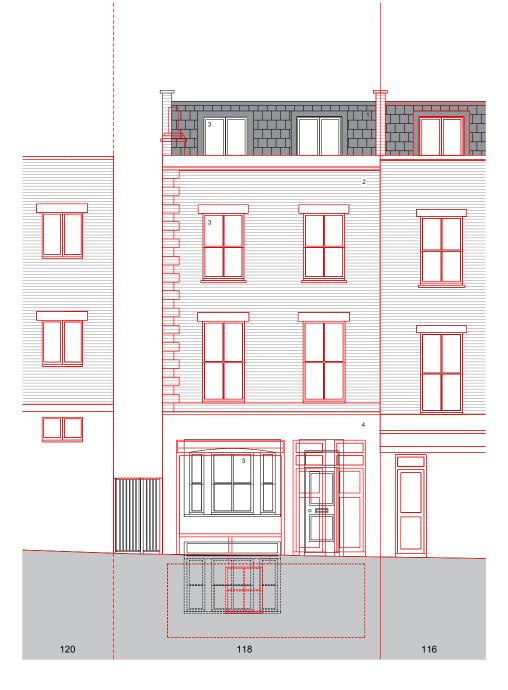

Scale: 1:100@A3 Date: July 2023

Issue Status: Full Planning

Proposed Front Elevation Plan under planning application Refs: 2023/5113/P overlaid with existing arrangement in red.

FRONT ELEVATION

- 1. Artificial Dark Grey Slate
- All New Brickwork to be London Stock to Match Existing
- 3. New Timber Framed Sash Windows to Match Existing
- 4. Stucco Render Painted White

GENERAL NOTES:

To be read in conjunction with all relevant Architects', Services and Structural Engineers' drawings.

All Existing site, tree and building information has been compiled from different sources. All dimensions to be checked on site.

First Floor 9 Belsize Park London NW3 4ES

T +44 (0)20 7813 3349 F +44 (0)20 7100 8217 E info@william-carter.com I www.william-carter.com

Axis Property Holdings Limited

118 Malden Road, London NW5 4BY

Front Elevations - Proposed