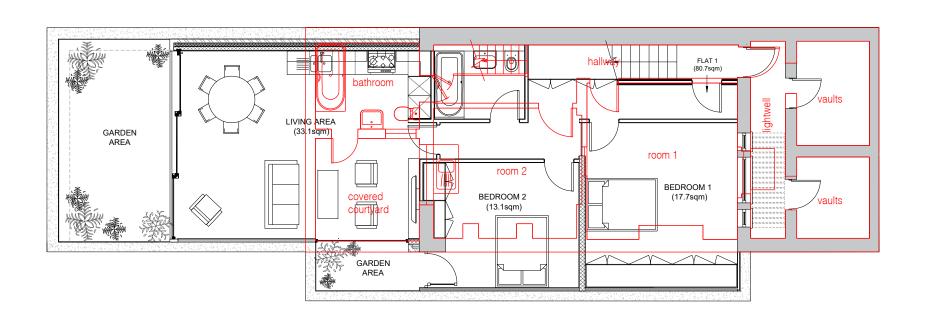

l

First Floor 9 Belsize Park London NW3 4ES

T +44 (0)20 7813 3349 F +44 (0)20 7100 8217 E info@william-carter.com I www.william-carter.com

Axis Property Holdings Limited

Project: 118 Malden Road, London NW5 4BY

Elevations 2 - Demolition 2017/0357/P & 2022/0127/P

Scale: 1:100@A3 Date: May 2024

Issue Status: Full Planning



GENERAL NOTES: Do not scale from drawings





First Floor 9 Belsize Park London NW3 4ES

- T +44 (0)20 7813 3349 F +44 (0)20 7100 8217 E info@william-carter.com I www.william-carter.com

Axis Property Holdings Limited

Project: 118 Malden Road, London NW5 4BY

Section - Demolition 2017/0357/P & 2022/0127/P

Scale: 1:100@A3 Date: May 2024

Issue Status: Full Planning

### **Demolition and Overlay Plans**

Application Ref: 2022/5022/PRE





#### **GROUND FLOOR**



**BASEMENT** 





#### SECOND FLOOR



FIRST FLOOR







First Floor 9 Belsize Park London NW3 4ES

- T +44 (0)20 7813 3349 F +44 (0)20 7100 8217 E info@william-carter.com I www.william-carter.com

Axis Property Holdings Limited

118 Malden Road, London NW5 4BY

Floor Plans 2 - Proposed

Scale: 1:100@A3 Date: Oct 2022

Issue Status: Pre-Planning Job No: Drawing Number:

118MR01 118MR/PP/P2/1



ROOF



THIRD FLOOR

GENERAL NOTES: First Floor 9 Belsize Park London NW3 4ES T +44 (0)20 7813 3349
F +44 (0)20 7100 8217
E info@william-carter.com
I www.william-carter.com

william I carter Ital

Axis Property Holdings Limited

118 Malden Road, London NW5 4BY

Floor Plans 3 - Proposed

Scale: 1:100@A3 Date: Oct 2022

Issue Status: Pre-Planning



FRONT ELEVATION

- 1. Artificial Dark Grey Slate