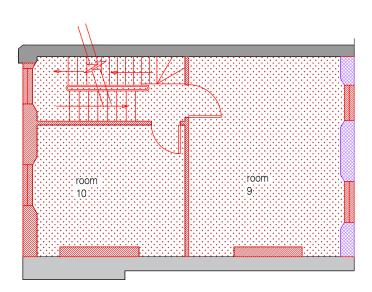

SECOND FLOOR PLAN

Proposed Second Floor Plan under planning application Refs: 2017/0357/P & 2022/0127/P overlaid with existing arrangement in red.

Proposed First Floor Plan under planning application Refs: 2017/0357/P & 2022/0127/P overlaid with existing arrangement in red.

#### 118 Malden Road, London NW5 4BY

FIRST & SECOND FLOOR PLANS PROPOSED

SCALE 1:100 @ A3 - November 2016 - Drawing No. MR SK 108

WHARMBY KOZDON ARCHITECTS - 07968 945454 - team@wka.org.uk

**ROOF PLAN** 

Proposed Third Floor Plan under planning application Refs: 2017/0357/P & 2022/0127/P overlaid with existing arrangement in red.