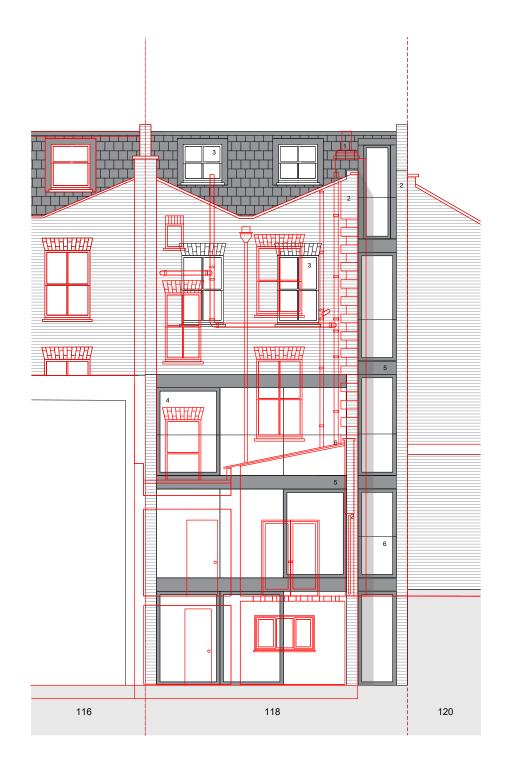

Scale: 1:100@A3 Date: July 2023

Issue Status: Full Planning

**SECTION AA** 

GENERAL NOTES:

To be read in conjunction with all relevant Architects', Services and Structural Engineers' drawings.

All Existing site, tree and building information has been different sources. All dimensions to be checked on site.

Section AA - Proposed

Scale: 1:100@A3 Date: July 2023

Issue Status: Full Planning

Shared / Neighbouring Structure

Walls / Structure Demolished

Floors / Roofs Demolished

Structure Potentially Retained