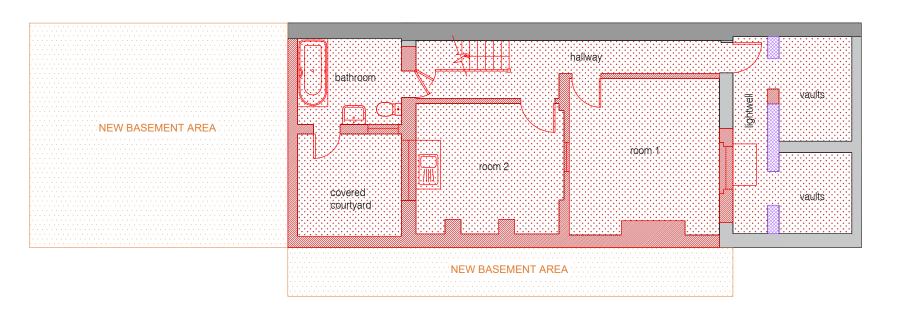

# DEMOLITION PLANS - APPLICATION REF: 2022/5022/PRE

Walls / Structure Demolished

Floors / Roofs Demolished

Structure Potentially Retained

BASEMENT

 Job No:
 Drawing Number:

 118MR01
 118MR/DP/A1/7