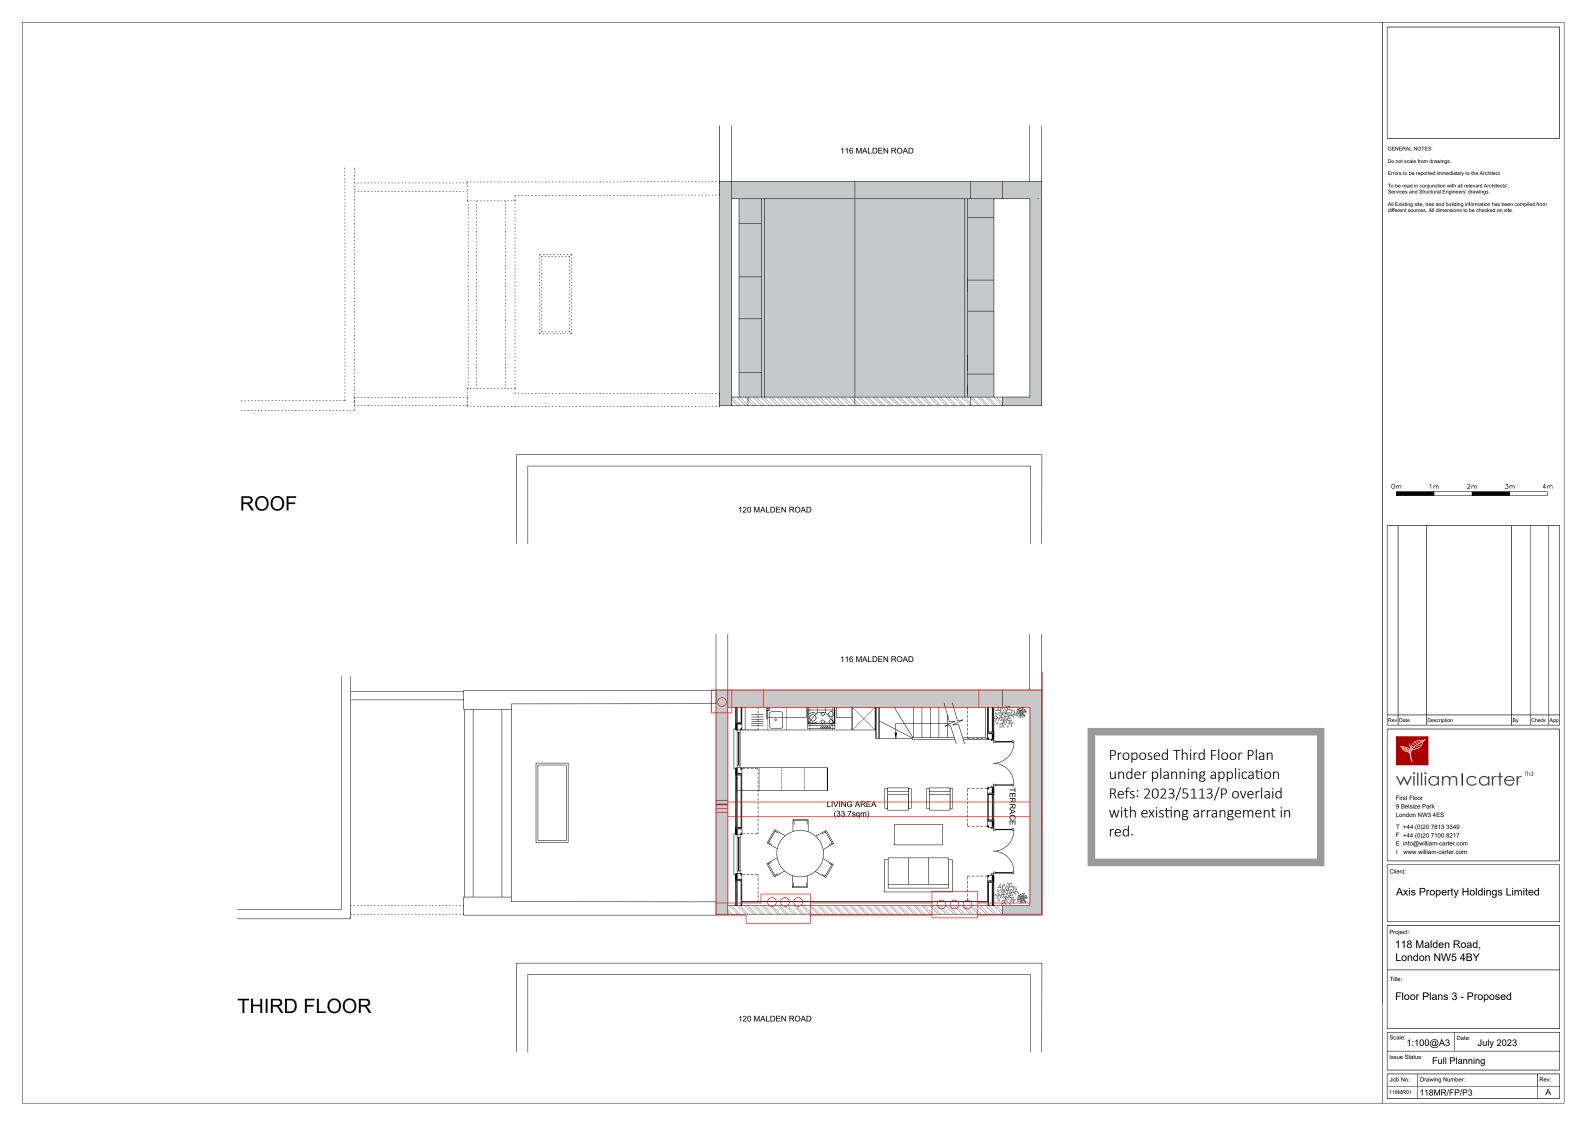

#### 118 Malden Road, London NW5 4BY

FIRST & SECOND FLOOR PLANS PROPOSED

SCALE 1:100 @ A3 - November 2016 - Drawing No. MR SK 108

WHARMBY KOZDON ARCHITECTS - 07968 945454 - team@wka.org.uk

**ROOF PLAN** 

Proposed Third Floor Plan under planning application Refs: 2017/0357/P & 2022/0127/P overlaid with existing arrangement in red.

THIRD FLOOR PLAN

#### 118 Malden Road, London NW5 4BY

THIRD FLOOR & ROOF PLANS PROPOSED

SCALE 1:100 @ A3 - November 2016 - Drawing No. MR SK 109

WHARMBY KOZDON ARCHITECTS - 07968 945454 - team@wka.org.uk

REAR ELEVATION

Proposed Rear Elevation under planning application Refs: 2017/0357/P & 2022/0127/P overlaid with existing arrangement in red.