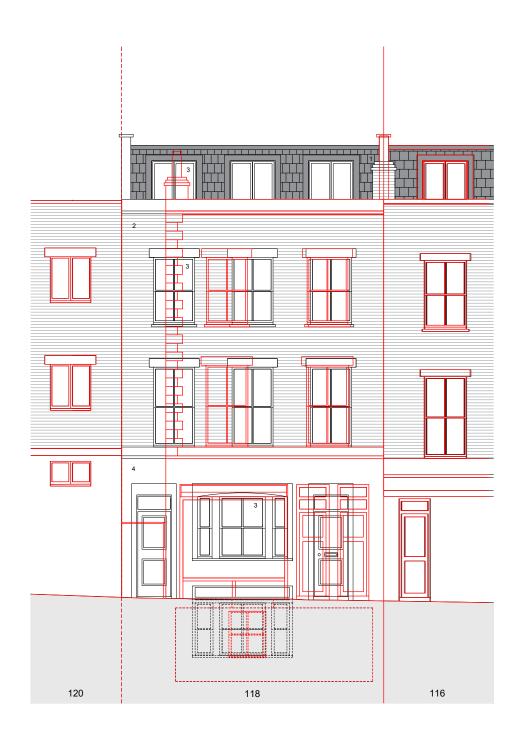

Scale: 1:100@A3 Date: July 2023

Issue Status: Full Planning

Proposed Front Elevation Plan under planning application Refs: 2023/5113/P overlaid with existing arrangement in red.

FRONT ELEVATION

- 1. Artificial Dark Grey Slate
- All New Brickwork to be London Stock to Match Existing
- 3. New Timber Framed Sash Windows to Match Existing
- 4. Stucco Render Painted White

Scale: 1:100@A3 Date: July 2023

Issue Status: Full Planning

Proposed Rear Elevation Plan under planning application Refs: 2023/5113/P overlaid with existing arrangement in red.

**REAR ELEVATION** 

- 1. Artificial Dark Grey Slate
- All New Brickwork to be London Stock to Match Existing
- 3. New Timber Framed Sash Windows to Match Existing
- 4. Aluminium Framed Sliding Doors Powder Coated Dark Grey
- 5. Aluminium Cladding Powder Coated
- 6. Frameless Glass Balustrade