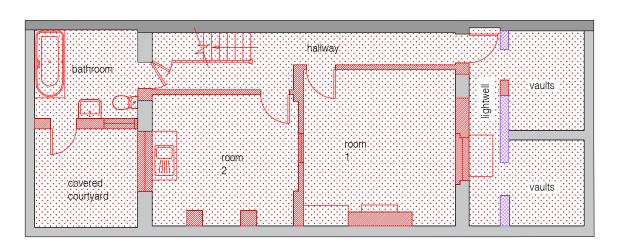

November 2016 - Drawing No. MR SK 111B

WHARMBY KOZDON ARCHITECTS - 07968 945454 - team@wka.org.uk

\_\_\_\_





#### SIDE ELEVATION

#### FRONT ELEVATION

Proposed Front Elevation under planning application Refs: 2017/0357/P & 2022/0127/P overlaid with existing arrangement in red.

Proposed Side Elevation under planning application Refs: 2017/0357/P & 2022/0127/P overlaid with existing arrangement in red.

Rev B - amended - May 2017 Rev A - amended - March 2017

Revisions

# 118 Malden Road, London NW5 4BY

FRONT AND SIDE ELEVATION PROPOSED

SCALE 1:100 @ A3 - November 2016 - Drawing No. MR SK 110B

WHARMBY KOZDON ARCHITECTS - 07968 945454 - team@wka.org.uk

10n





Shared / Neighbouring Structure

Walls / Structure Demolished

Floors / Roofs Demolished

Structure Potentially Retained



**BASEMENT** 

GENERAL NOTES:







First Floor 9 Belsize Park London NW3 4ES

T +44 (0)20 7813 3349 F +44 (0)20 7100 8217 E info@william-carter.com I www.william-carter.com

Axis Property Holdings Limited

118 Malden Road, London NW5 4BY

Floor Plans 1 - Demolition 2017/0357/P & 2022/0127/P

Scale: 1:100@A3 Date: May 2024

Issue Status: Full Planning Job No: Drawing Number:

118MR01 118MR/DP/A1/1





SECOND FLOOR







118 Malden Road, London NW5 4BY

Floor Plans 2 - Demolition 2017/0357/P & 2022/0127/P

Scale: 1:100@A3 Date: May 2024 Issue Status: Full Planning



ROOF

Structure Retained

Shared / Neighbouring Structure

Walls / Structure Demolished

Floors / Roofs Demolished

Structure Potentially Retained



GENERAL NOTES:

Do not scale from drawings





First Floor 9 Belsize Pa