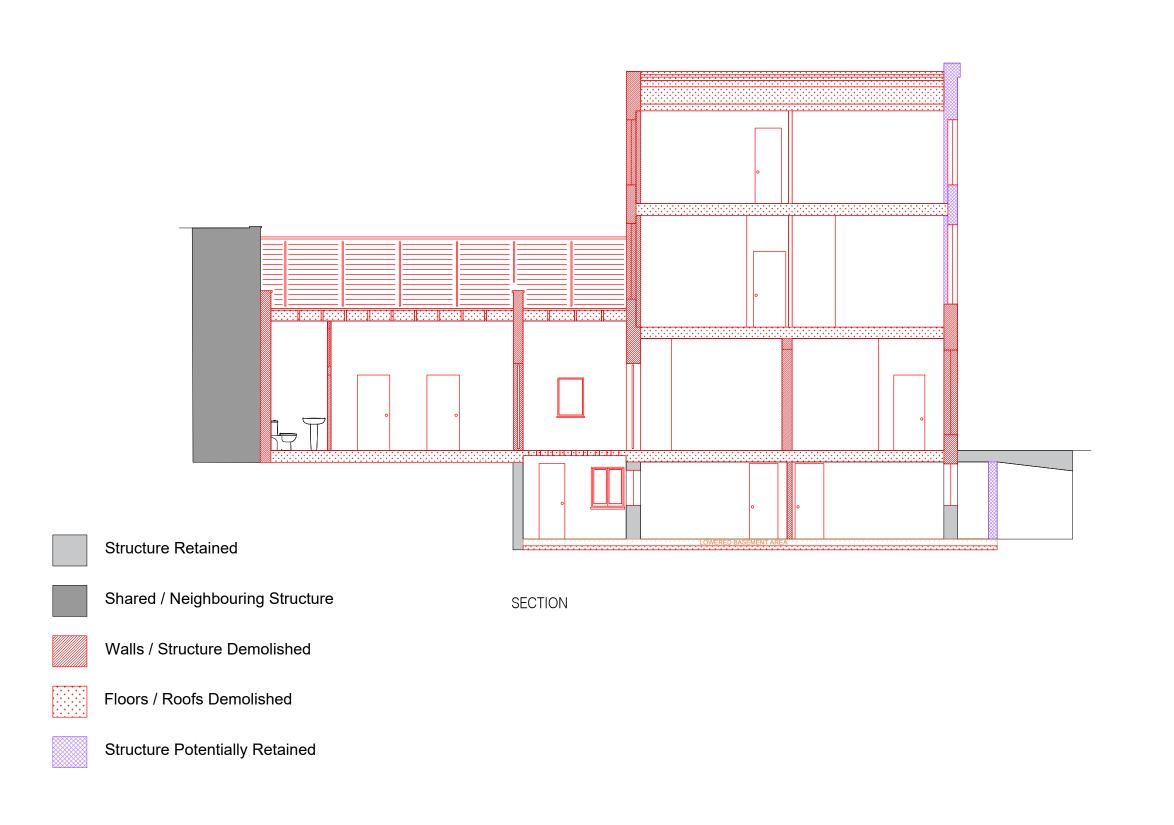

#### **SECTION AA**

Proposed Section under planning application Refs: 2017/0357/P & 2022/0127/P overlaid with existing arrangement in red.

Rev B - amended - May 2017 Rev A - amended - March 2017

Revisions

## 118 Malden Road, London NW5 4BY

REAR ELEVATION AND SECTION AA PROPOSED

SCALE 1:100 @ A3 - November 2016 - Drawing No. MR SK 111B

WHARMBY KOZDON ARCHITECTS - 07968 945454 - team@wka.org.uk

\_\_\_\_