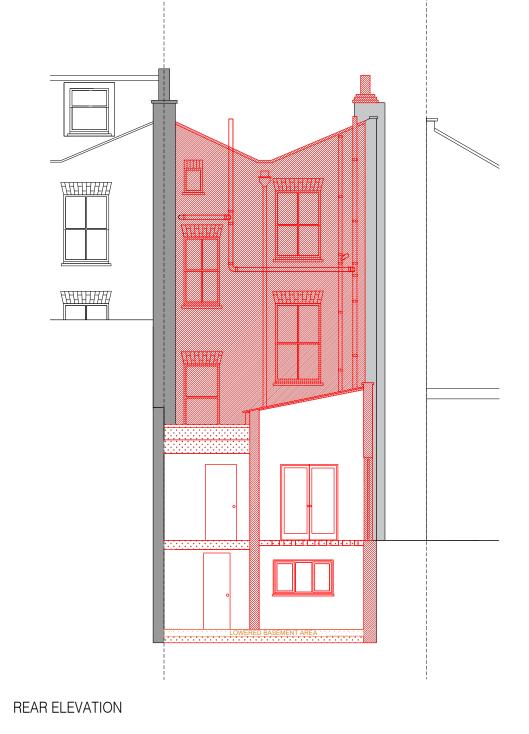

#### 118 Malden Road, London NW5 4BY

THIRD FLOOR & ROOF PLANS PROPOSED

SCALE 1:100 @ A3 - November 2016 - Drawing No. MR SK 109

WHARMBY KOZDON ARCHITECTS - 07968 945454 - team@wka.org.uk

REAR ELEVATION

Proposed Rear Elevation under planning application Refs: 2017/0357/P & 2022/0127/P overlaid with existing arrangement in red.

## 118 Malden Road, London NW5 4BY

REAR ELEVATION AND SECTION AA PROPOSED

SCALE 1:100 @ A3 - November 2016 - Drawing No. MR SK 111B

WHARMBY KOZDON ARCHITECTS - 07968 945454 - team@wka.org.uk

\_\_\_\_