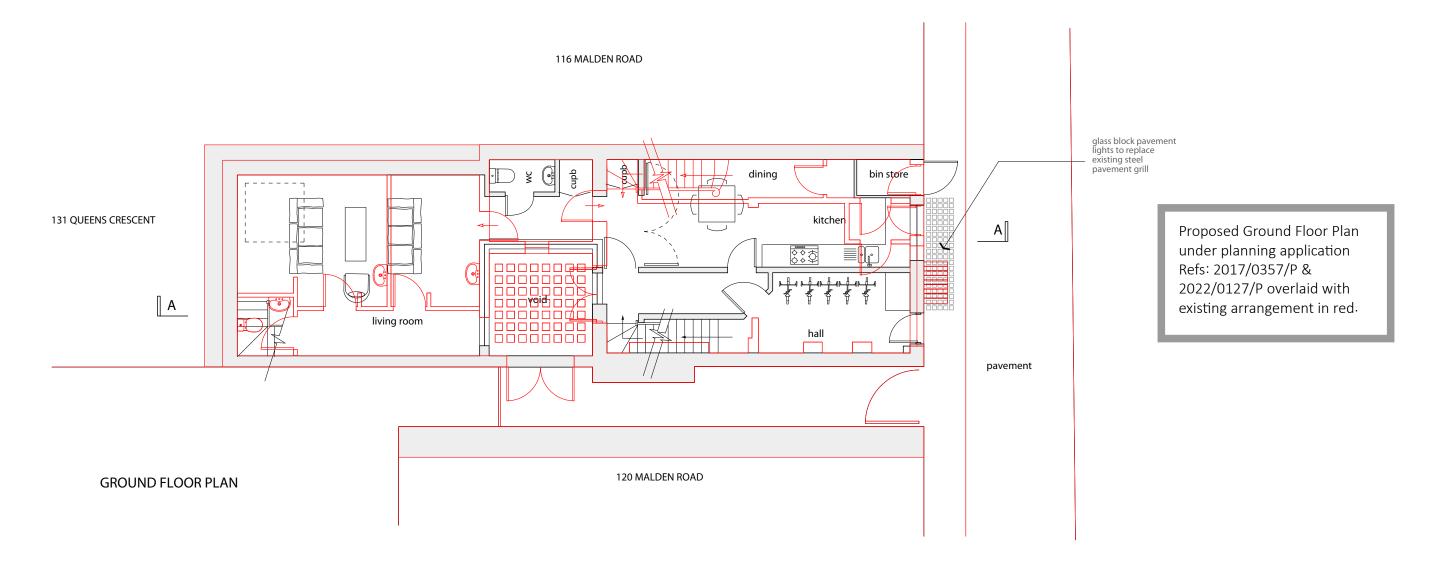

# 118 Malden Road, London NW5 4BY

LOWER GROUND FLOOR & GROUND FLOOR PLANS PROPOSED

SCALE 1:100 @ A3 - November 2016 - Drawing No. MR SK 107B

WHARMBY KOZDON ARCHITECTS - 07968 945454 - team@wka.org.uk

PART PLAN SHOWING EXISTING HALF LANDING ABOVE 2ND FLOOR