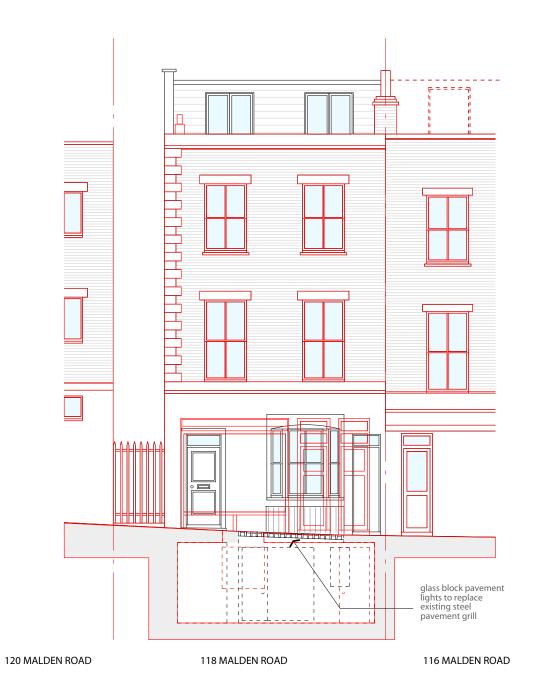

#### FRONT ELEVATION

Proposed Front Elevation under planning application Refs: 2017/0357/P & 2022/0127/P overlaid with existing arrangement in red.

Proposed Side Elevation under planning application Refs: 2017/0357/P & 2022/0127/P overlaid with existing arrangement in red.

# 118 Malden Road, London NW5 4BY

FRONT AND SIDE ELEVATION PROPOSED

SCALE 1:100 @ A3 - November 2016 - Drawing No. MR SK 110B

WHARMBY KOZDON ARCHITECTS - 07968 945454 - team@wka.org.uk

10n

Shared / Neighbouring Structure