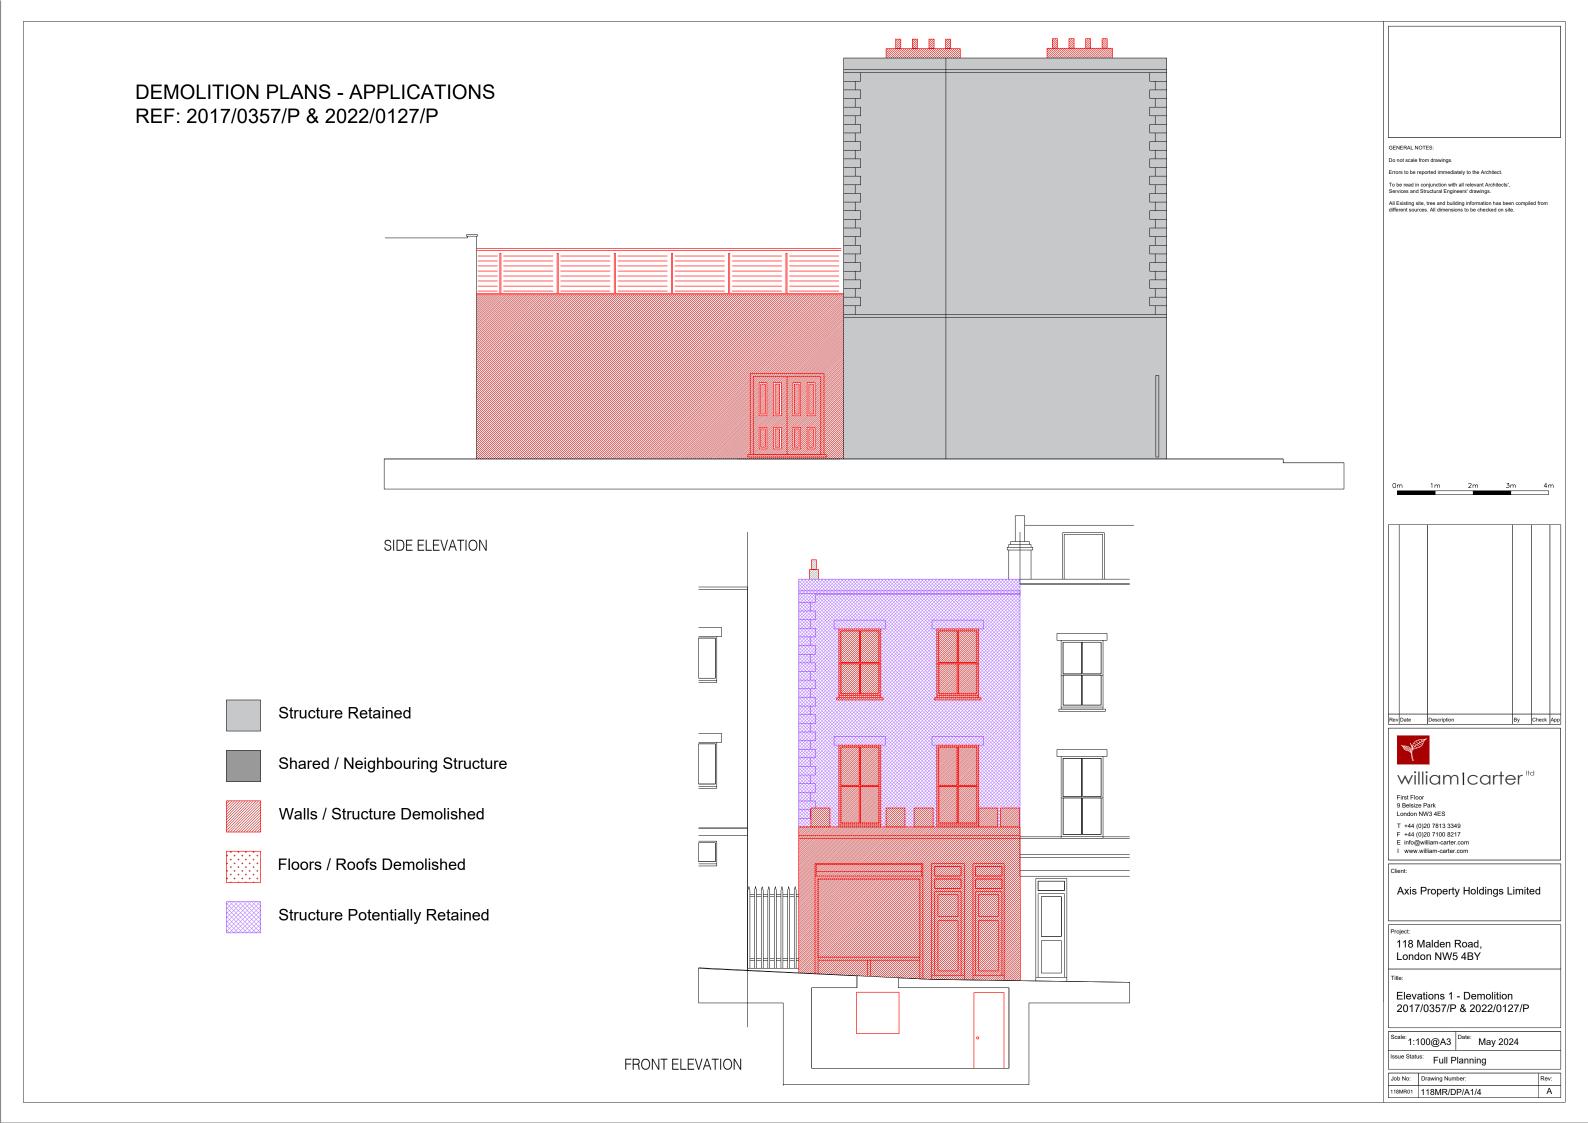

#### FRONT ELEVATION

Proposed Front Elevation under planning application Refs: 2017/0357/P & 2022/0127/P overlaid with existing arrangement in red.

Proposed Side Elevation under planning application Refs: 2017/0357/P & 2022/0127/P overlaid with existing arrangement in red.

#### SIDE ELEVATION

# 118 Malden Road, London NW5 4BY

FRONT AND SIDE ELEVATION PROPOSED

SCALE 1:100 @ A3 - November 2016 - Drawing No. MR SK 110B

WHARMBY KOZDON ARCHITECTS - 07968 945454 - team@wka.org.uk

10n

Shared / Neighbouring Structure

Walls / Structure Demolished

Floors / Roofs Demolished

Structure Potentially Retained

**BASEMENT** 

GENERAL NOTES:

First Floor 9 Belsize Park London NW3 4ES

T +44 (0)20 7813 3349 F +44 (0)20 7100 8217 E info@william-carter.com I www.william-carter.com