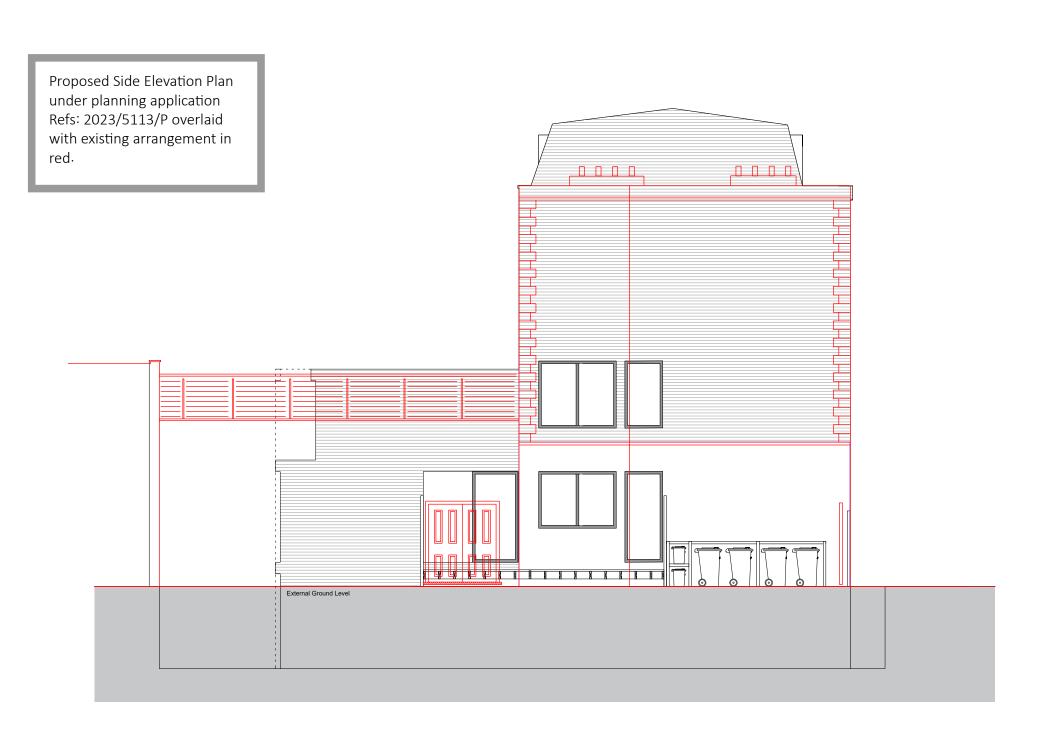

#### SIDE ELEVATION

#### FRONT ELEVATION

Proposed Front Elevation under planning application Refs: 2017/0357/P & 2022/0127/P overlaid with existing arrangement in red.

Proposed Side Elevation under planning application Refs: 2017/0357/P & 2022/0127/P overlaid with existing arrangement in red.