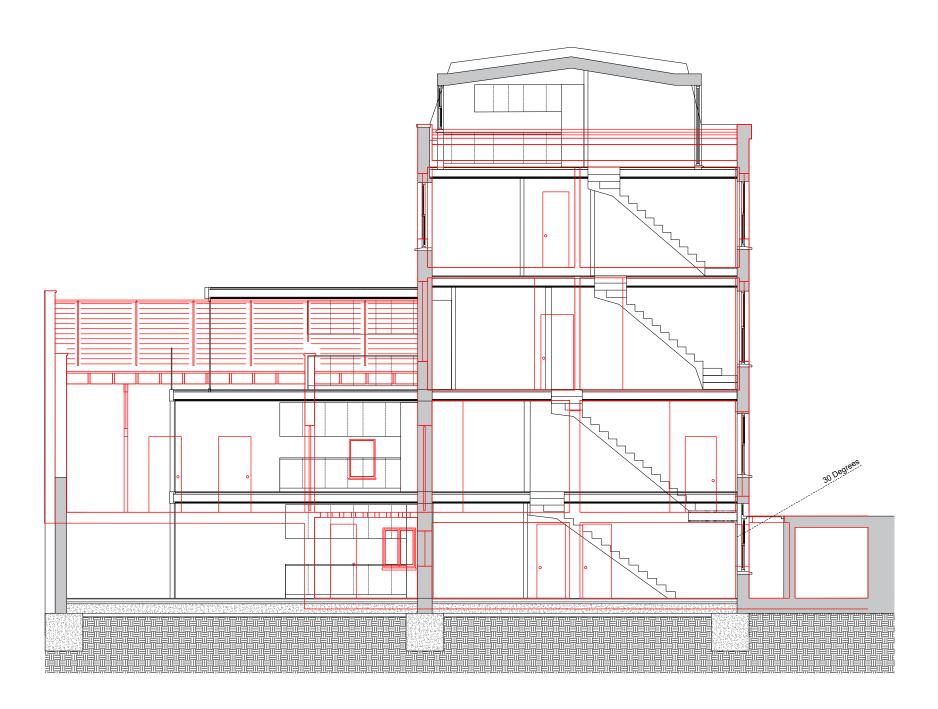

#### **SECTION AA**

Proposed Section under planning application Refs: 2017/0357/P & 2022/0127/P overlaid with existing arrangement in red.

Rev B - amended - May 2017 Rev A - amended - March 2017

Revisions

## 118 Malden Road, London NW5 4BY

REAR ELEVATION AND SECTION AA PROPOSED

SCALE 1:100 @ A3 - November 2016 - Drawing No. MR SK 111B

WHARMBY KOZDON ARCHITECTS - 07968 945454 - team@wka.org.uk

\_\_\_\_