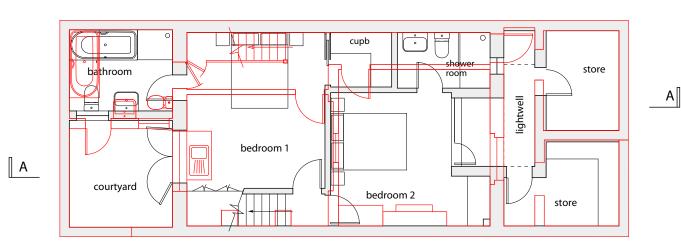

# 118 Malden Road, London NW5 4BY

LOWER GROUND FLOOR & GROUND FLOOR PLANS PROPOSED

SCALE 1:100 @ A3 - November 2016 - Drawing No. MR SK 107B

WHARMBY KOZDON ARCHITECTS - 07968 945454 - team@wka.org.uk

PART PLAN SHOWING EXISTING HALF LANDING ABOVE 2ND FLOOR