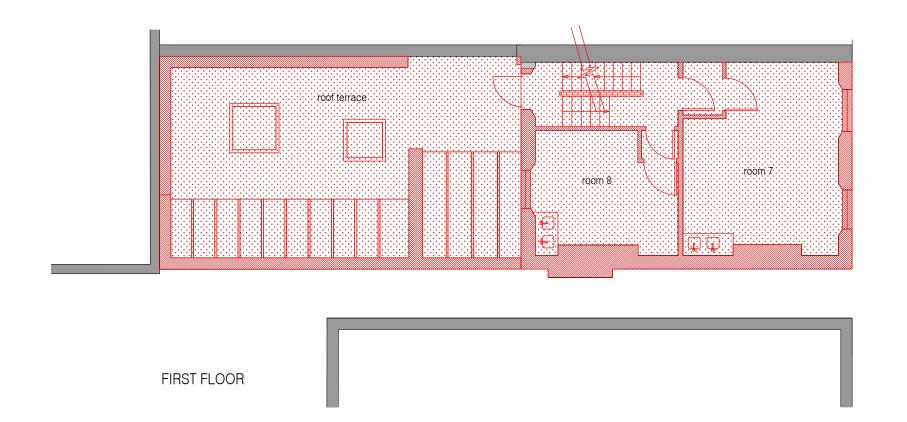

SECOND FLOOR PLAN

Proposed Second Floor Plan under planning application Refs: 2017/0357/P & 2022/0127/P overlaid with existing arrangement in red.

Proposed First Floor Plan under planning application Refs: 2017/0357/P & 2022/0127/P overlaid with existing arrangement in red.