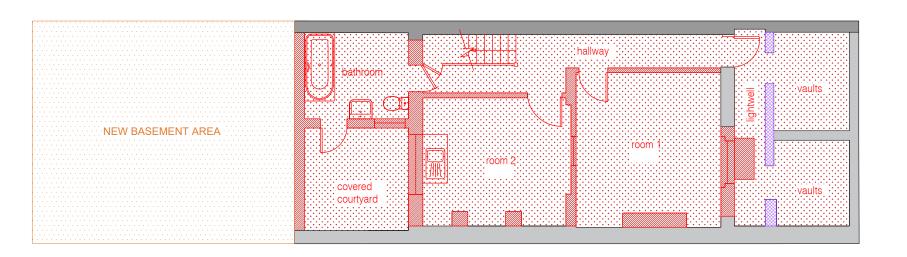

### **Demolition and Overlay Plans**

Application Ref: 2023/5113/P

Proposed Basement Plan under planning application Refs: 2023/5113/P overlaid with existing arrangement in red.

**BASEMENT** 

GENERAL NOTES: