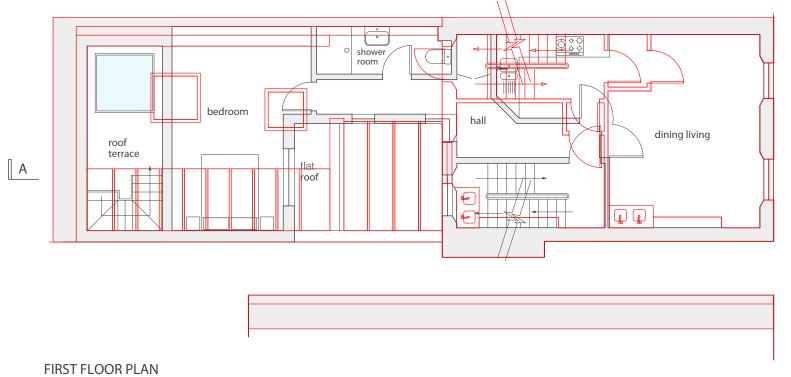

SECOND FLOOR PLAN

Proposed Second Floor Plan under planning application Refs: 2017/0357/P & 2022/0127/P overlaid with existing arrangement in red.

Proposed First Floor Plan under planning application Refs: 2017/0357/P & 2022/0127/P overlaid with existing arrangement in red.

#### 118 Malden Road, London NW5 4BY

FIRST & SECOND FLOOR PLANS PROPOSED

SCALE 1:100 @ A3 - November 2016 - Drawing No. MR SK 108

WHARMBY KOZDON ARCHITECTS - 07968 945454 - team@wka.org.uk

**ROOF PLAN** 

Proposed Third Floor Plan under planning application Refs: 2017/0357/P & 2022/0127/P overlaid with existing arrangement in red.