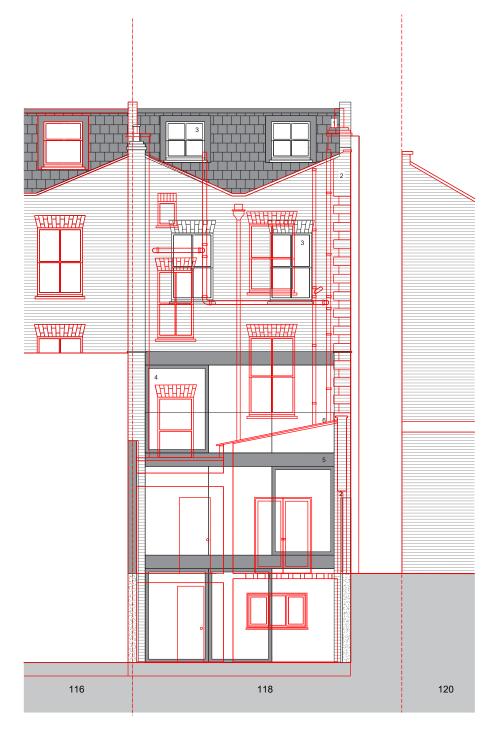

#### FRONT ELEVATION

Proposed Front Elevation under planning application Refs: 2017/0357/P & 2022/0127/P overlaid with existing arrangement in red.

Proposed Side Elevation under planning application Refs: 2017/0357/P & 2022/0127/P overlaid with existing arrangement in red.