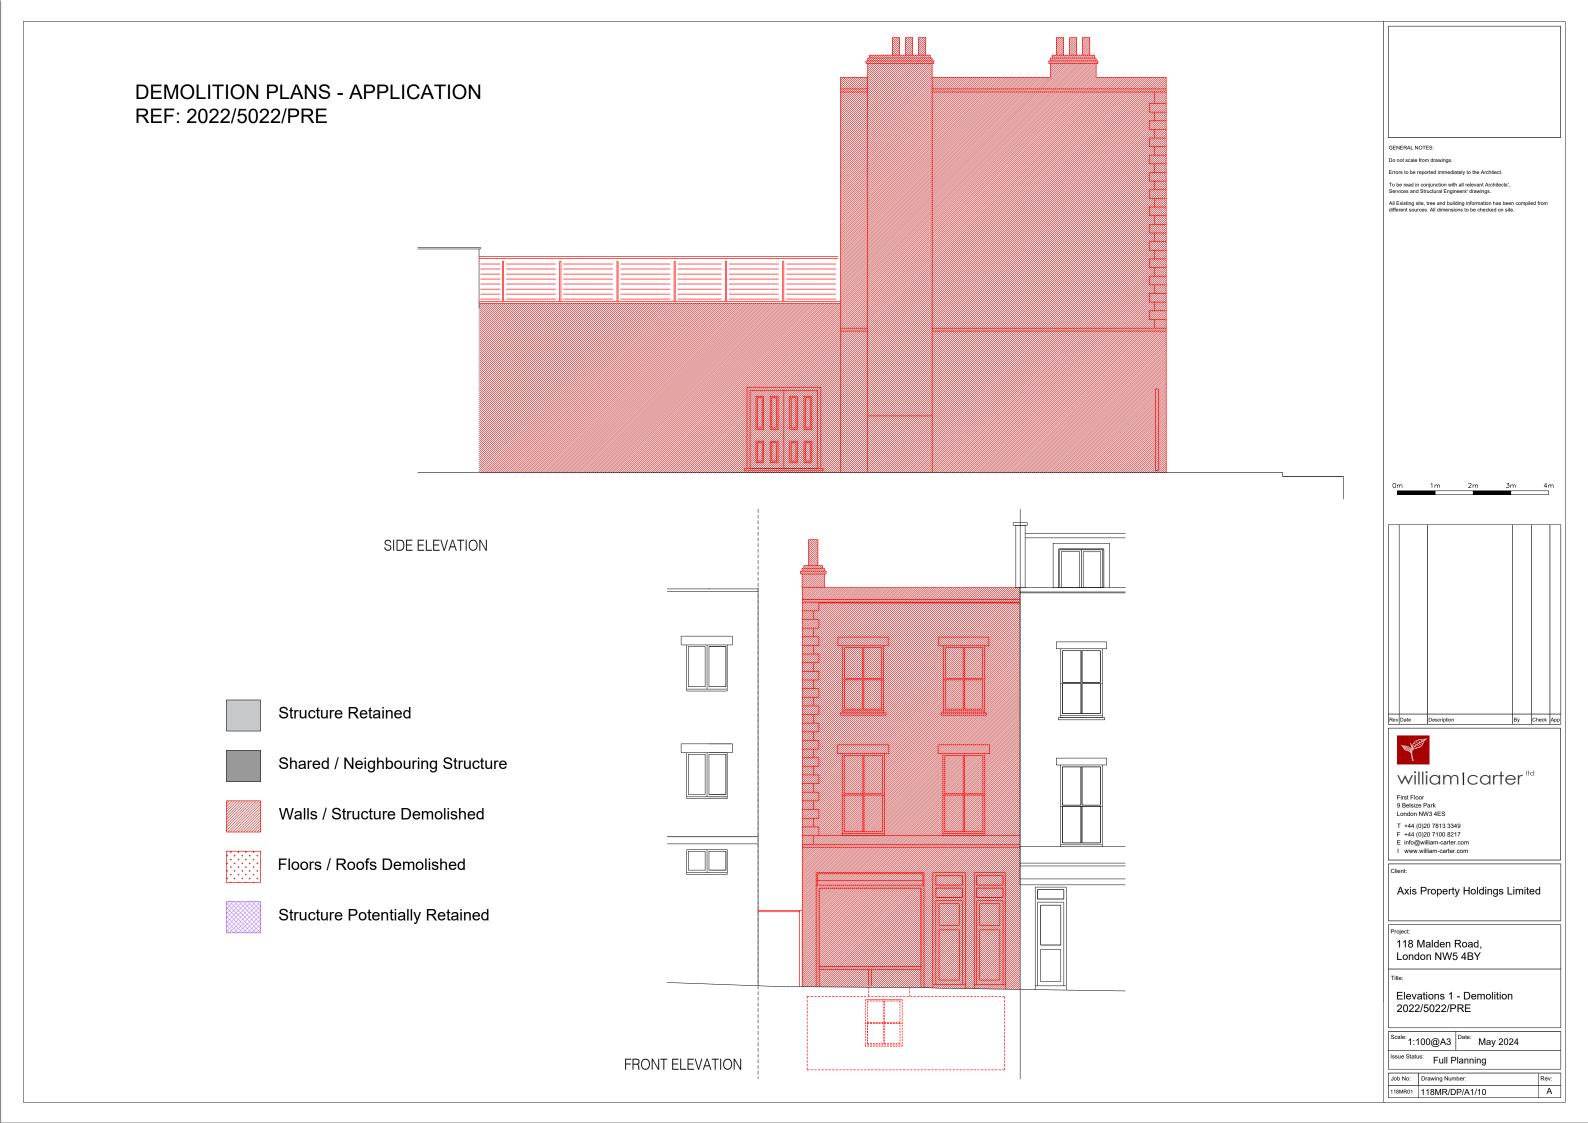

# DEMOLITION PLANS - APPLICATION REF: 2022/5022/PRE

Walls / Structure Demolished

Floors / Roofs Demolished

Structure Potentially Retained

BASEMENT

 Job No:
 Drawing Number:

 118MR01
 118MR/DP/A1/7

#### **DEMOLITION PLANS - APPLICATION** REF: 2022/5022/PRE

Structure Retained

Shared / Neighbouring Structure

Walls / Structure Demolished

Floors / Roofs Demolished

Structure Potentially Retained

REAR ELEVATION