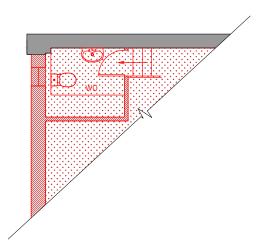

# 118 Malden Road, London NW5 4BY

LOWER GROUND FLOOR & GROUND FLOOR PLANS PROPOSED

SCALE 1:100 @ A3 - November 2016 - Drawing No. MR SK 107B

WHARMBY KOZDON ARCHITECTS - 07968 945454 - team@wka.org.uk

PART PLAN SHOWING EXISTING HALF LANDING ABOVE 2ND FLOOR