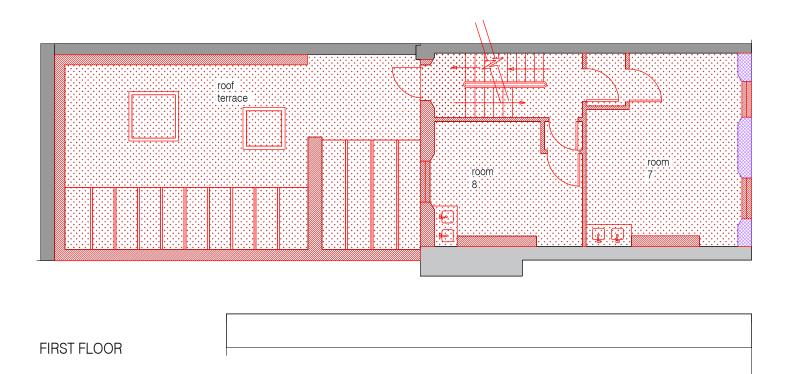

SECOND FLOOR PLAN

Proposed Second Floor Plan under planning application Refs: 2017/0357/P & 2022/0127/P overlaid with existing arrangement in red.

Proposed First Floor Plan under planning application Refs: 2017/0357/P & 2022/0127/P overlaid with existing arrangement in red.

#### 118 Malden Road, London NW5 4BY

FIRST & SECOND FLOOR PLANS PROPOSED

SCALE 1:100 @ A3 - November 2016 - Drawing No. MR SK 108

WHARMBY KOZDON ARCHITECTS - 07968 945454 - team@wka.org.uk

**ROOF PLAN** 

Proposed Third Floor Plan under planning application Refs: 2017/0357/P & 2022/0127/P overlaid with existing arrangement in red.