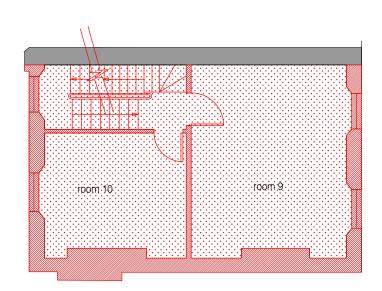

SECOND FLOOR PLAN

Proposed Second Floor Plan under planning application Refs: 2017/0357/P & 2022/0127/P overlaid with existing arrangement in red.

Proposed First Floor Plan under planning application Refs: 2017/0357/P & 2022/0127/P overlaid with existing arrangement in red.