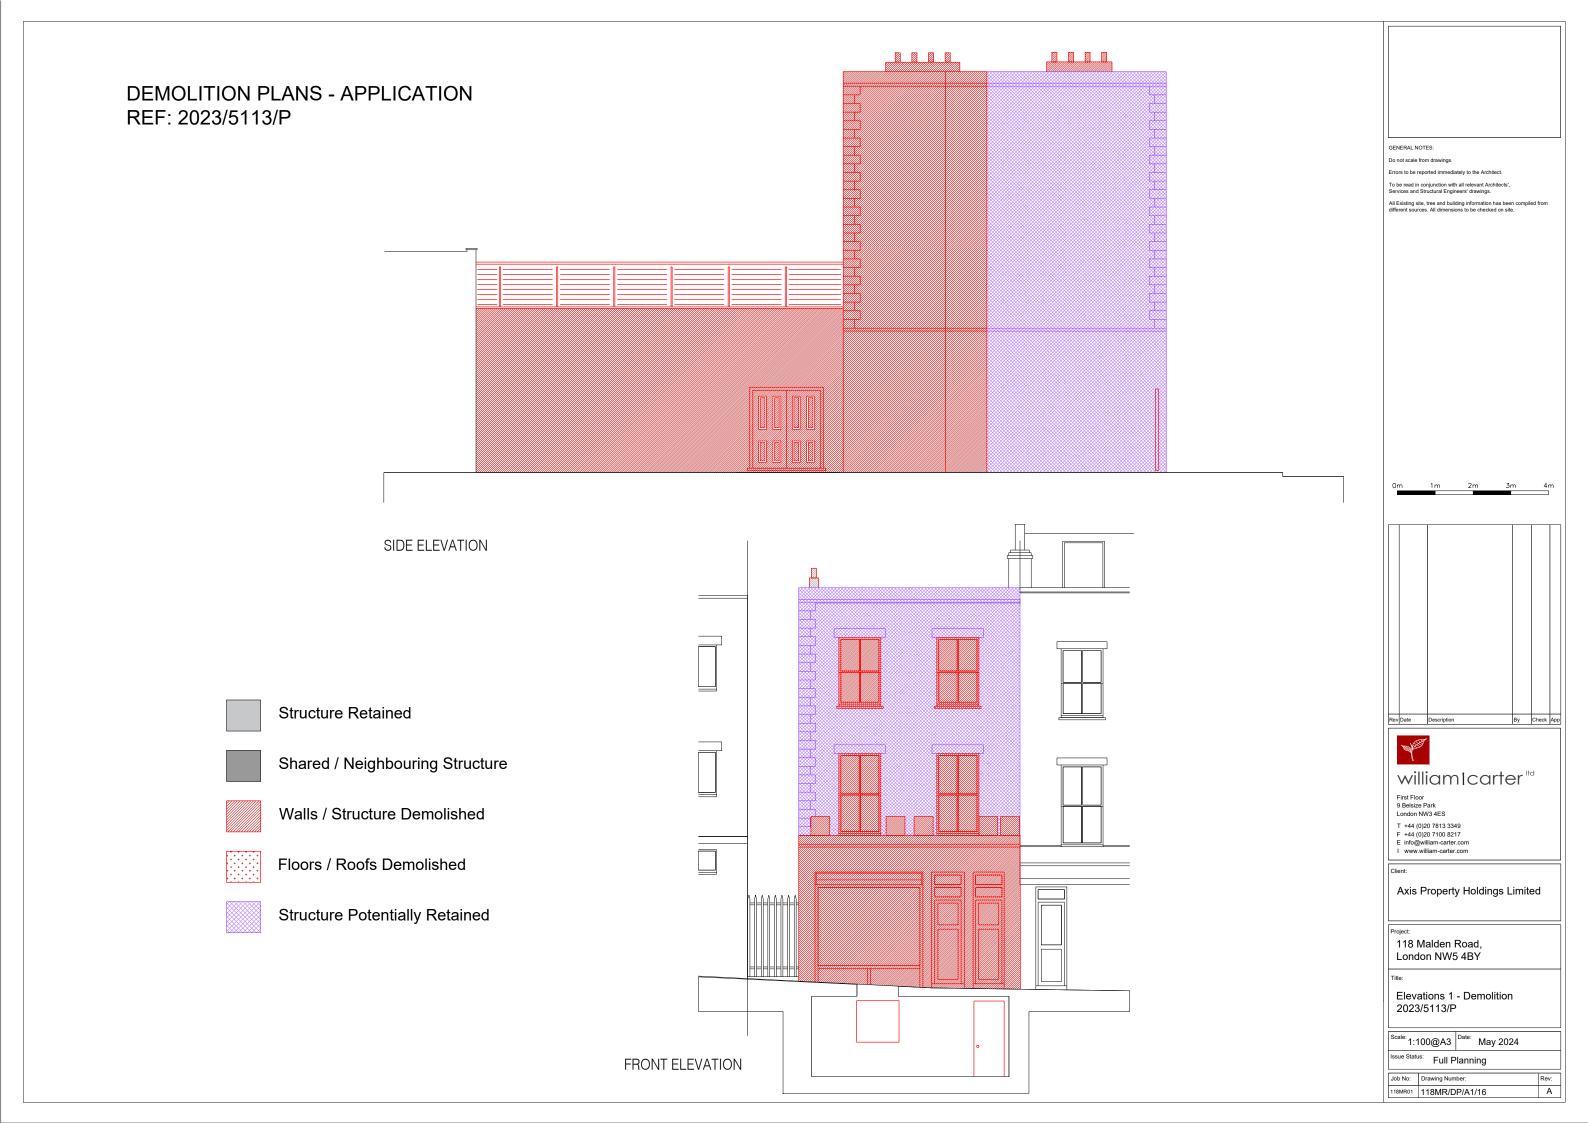

# DEMOLITION PLANS - APPLICATION REF: 2022/5022/PRE

Walls / Structure Demolished

Floors / Roofs Demolished

Structure Potentially Retained

BASEMENT

 Job No:
 Drawing Number:

 118MR01
 118MR/DP/A1/7

#### **DEMOLITION PLANS - APPLICATION** REF: 2022/5022/PRE

Structure Retained

Shared / Neighbouring Structure

Walls / Structure Demolished

Floors / Roofs Demolished

Structure Potentially Retained

REAR ELEVATION

Structure Potentially Retained

Structure Retained

**REAR ELEVATION** 

GENERAL NOTES: Do not scale from drawings

First Floor 9 Belsize Park London NW3 4ES

T +44 (0)20 7813 3349 F +44 (0)20 7100 8217 E info@william-carter.com I www.william-carter.com