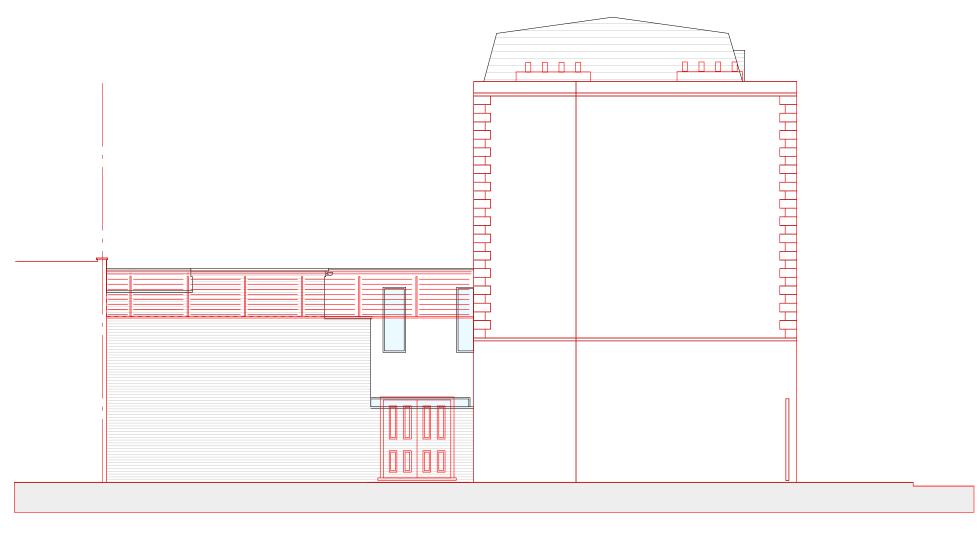

#### SIDE ELEVATION

# 118 Malden Road, London NW5 4BY

FRONT AND SIDE ELEVATION PROPOSED

SCALE 1:100 @ A3 - November 2016 - Drawing No. MR SK 110B

WHARMBY KOZDON ARCHITECTS - 07968 945454 - team@wka.org.uk

10n

Shared / Neighbouring Structure