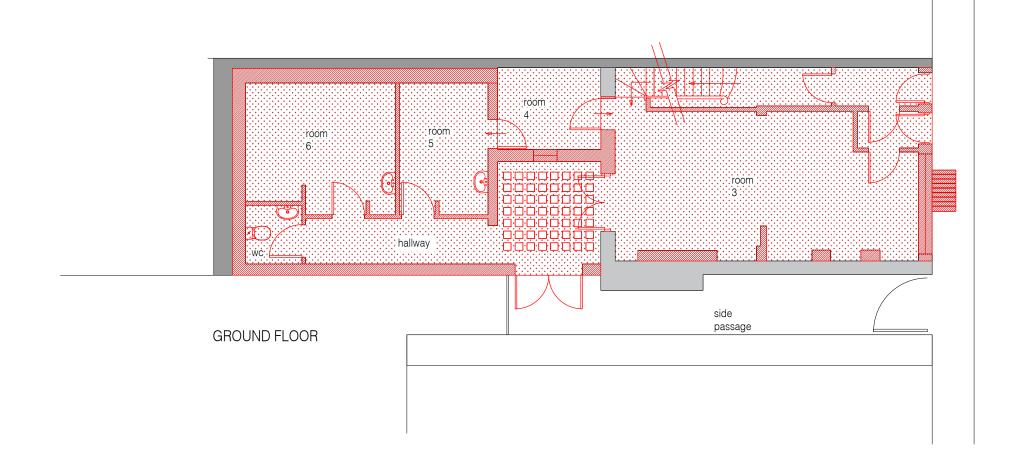

ended - March 2017

Revisions

## 118 Malden Road, London NW5 4BY

REAR ELEVATION AND SECTION AA PROPOSED

SCALE 1:100 @ A3 - November 2016 - Drawing No. MR SK 111B

WHARMBY KOZDON ARCHITECTS - 07968 945454 - team@wka.org.uk

\_\_\_\_





#### SIDE ELEVATION

#### FRONT ELEVATION

Proposed Front Elevation under planning application Refs: 2017/0357/P & 2022/0127/P overlaid with existing arrangement in red.

Proposed Side Elevation under planning application Refs: 2017/0357/P & 2022/0127/P overlaid with existing arrangement in red.

Rev B - amended - May 2017 Rev A - amended - March 2017

Revisions

# 118 Malden Road, London NW5 4BY

FRONT AND SIDE ELEVATION PROPOSED

SCALE 1:100 @ A3 - November 2016 - Drawing No. MR SK 110B

WHARMBY KOZDON ARCHITECTS - 07968 945454 - team@wka.org.uk

10n





Shared / Neighbouring Structure

Walls / Structure Demolished

Floors / Roofs Demolished

Structure Potentially Retained



**BASEMENT** 

GENERAL NOTES:







First Floor 9 Belsize Park London NW3 4ES

T +44 (0)20 7813 3349 F +44 (0)20 7100 8217 E info@william-carter.com I www.william-carter.com

Axis Property Holdings Limited

118 Malden Road, London NW5 4BY

Floor Plans 1 - Demolition 2017/0357/P & 2022/0127/P

Scale: 1:100@A3 Date: May 2024

Issue Status: Full Planning Job No: Drawing Number:

118MR01 118MR/DP/A1/1





SECOND FLOOR







118 Malden Road, London NW5 4BY

Floor Plans 2 - Demolition 2017/0357/P & 2022/0127/P

Scale: 1:100@A3 Date: May 2024 Issue Status: Full Planning



ROOF

Structure Retained

Shared / Neighbouring Structure

Walls / Structure Demolished

Floors