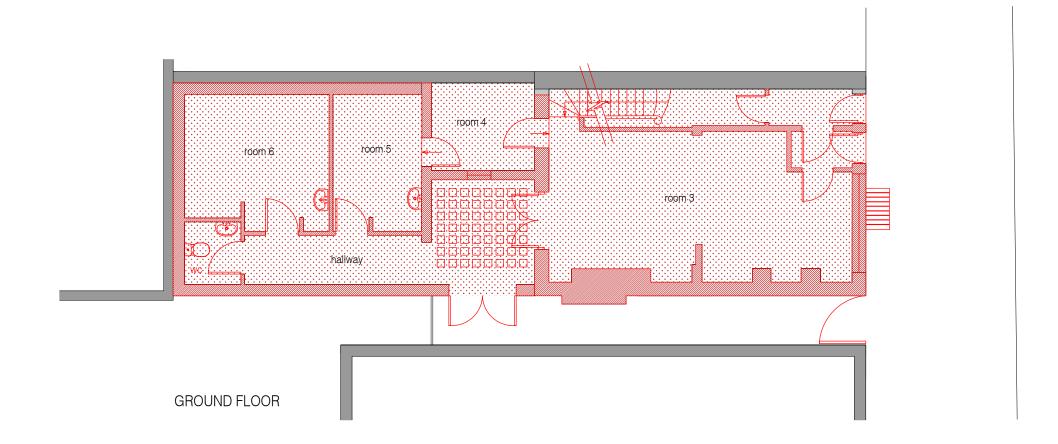

# DEMOLITION PLANS - APPLICATION REF: 2022/5022/PRE

Walls / Structure Demolished

Floors / Roofs Demolished

Structure Potentially Retained

BASEMENT

 Job No:
 Drawing Number:

 118MR01
 118MR/DP/A1/7