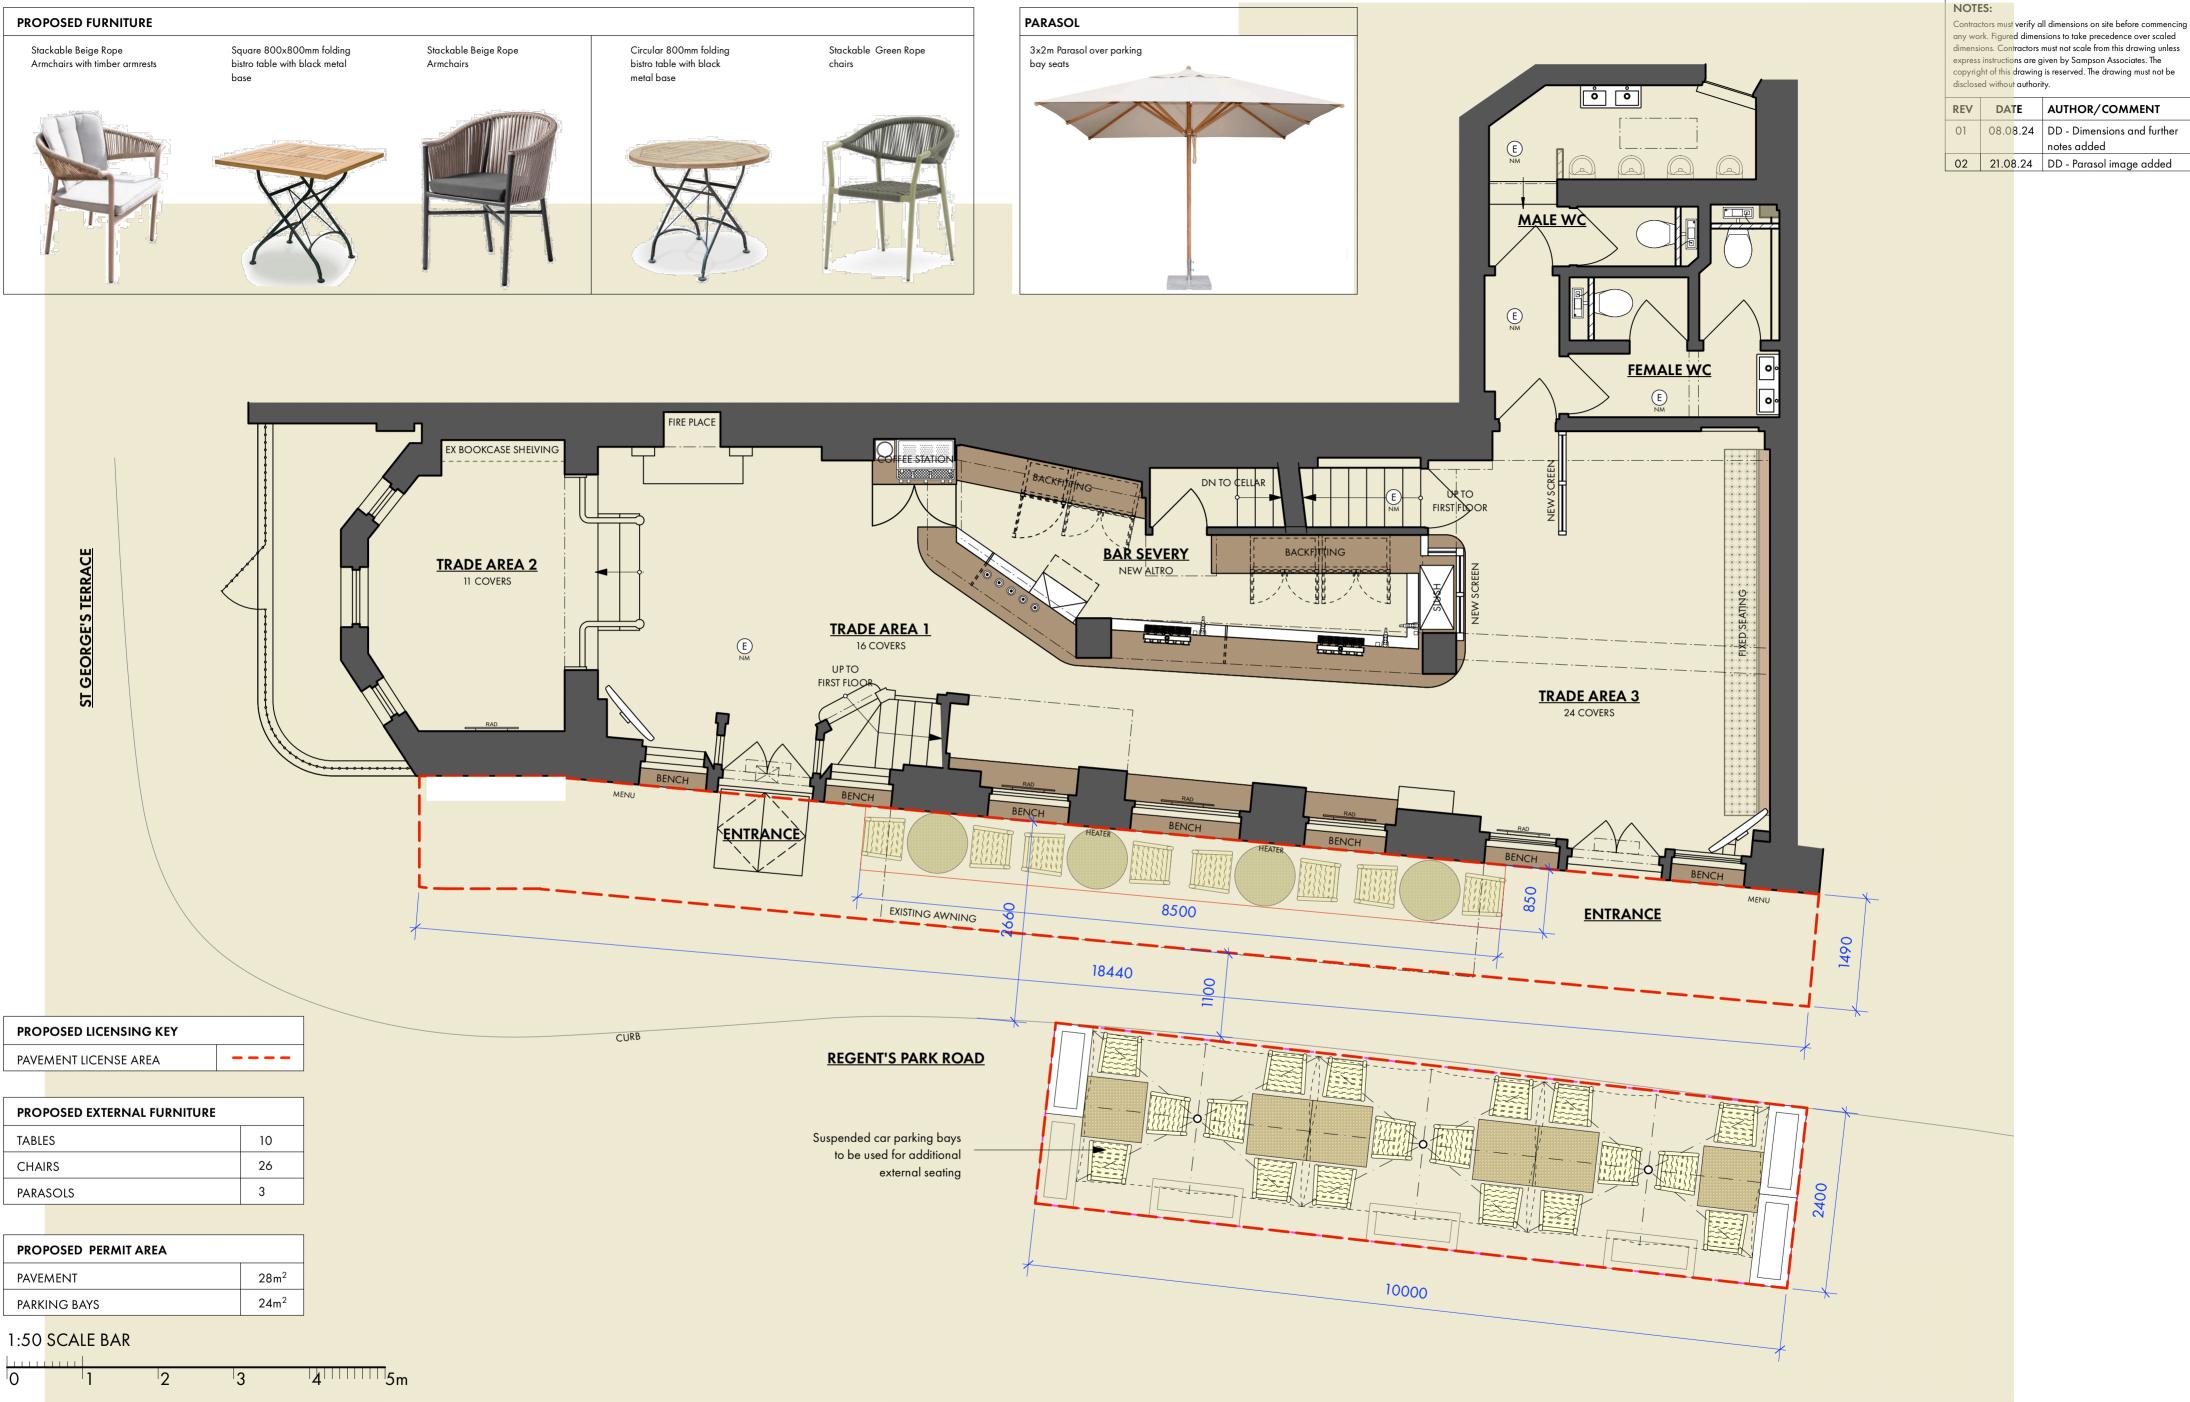

| Client:<br>YOUNG'S & CO                  | Drg<br>No: <b>3195.T1.106.02</b> | Drawn<br>By: <b>DD</b> |   | SAMPSON ARCHITECTS +                                                                                                                                    |
|------------------------------------------|----------------------------------|------------------------|---|---------------------------------------------------------------------------------------------------------------------------------------------------------|
| Site: QUEENS, PRIMROSE HILL              | First<br>Issued: JULY 2024       | Scale @ A2:<br>1:50    | Z | ASSOCIATES INTERIOR DESIGNERS                                                                                                                           |
| Title: PROPOSED PAVEMENT LICENSE<br>PLAN | LICENSING                        |                        | 1 | 🚺 Unit CC413, Workspace Cocoa Studios, Drummond Road, London SE16 4FA<br>🕓 +44(0)20 7394 8850 🌐 sampsonassociates.co.uk 🖂 hello@sampsonassociates.co.uk |