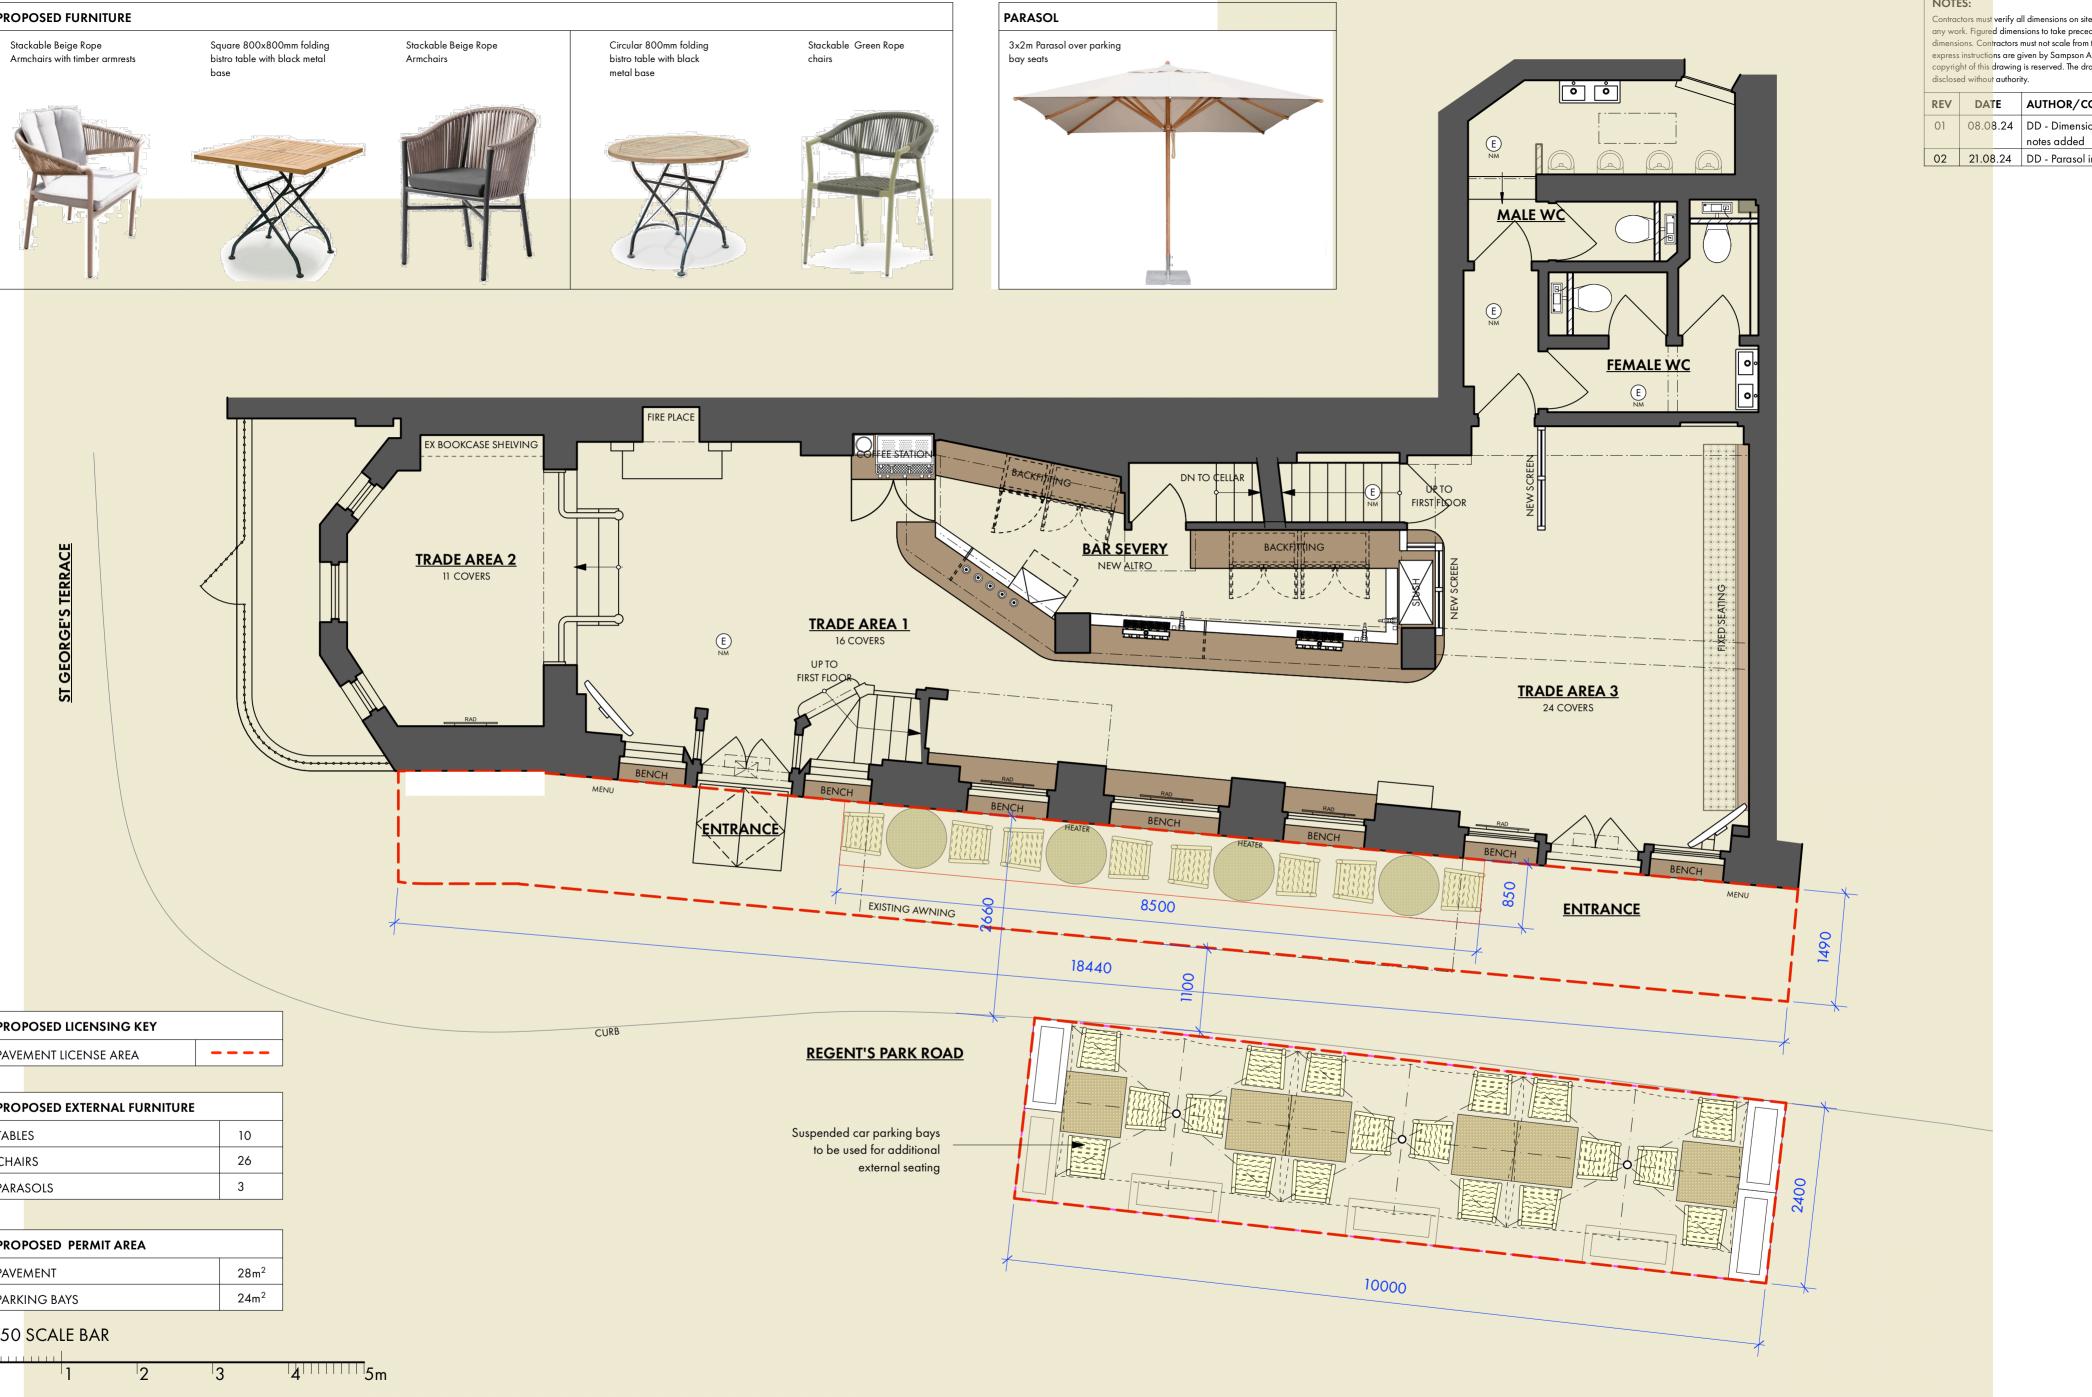

| Client:<br>YOUNG'S & CO                  | Drg<br>No: <b>3195.T1.106.02</b> | Drawn<br>By: <b>DD</b> |   | SAMPSON ARCHITECTS +                                                                                                                                    |
|------------------------------------------|----------------------------------|------------------------|---|---------------------------------------------------------------------------------------------------------------------------------------------------------|
| Site: QUEENS, PRIMROSE HILL              | First<br>Issued: JULY 2024       | Scale @ A2:<br>1:50    | Z | ASSOCIATES INTERIOR DESIGNERS                                                                                                                           |
| Title: PROPOSED PAVEMENT LICENSE<br>PLAN | LICENSING                        |                        | 1 | 🚺 Unit CC413, Workspace Cocoa Studios, Drummond Road, London SE16 4FA<br>🕓 +44(0)20 7394 8850 🌐 sampsonassociates.co.uk 🖂 hello@sampsonassociates.co.uk |