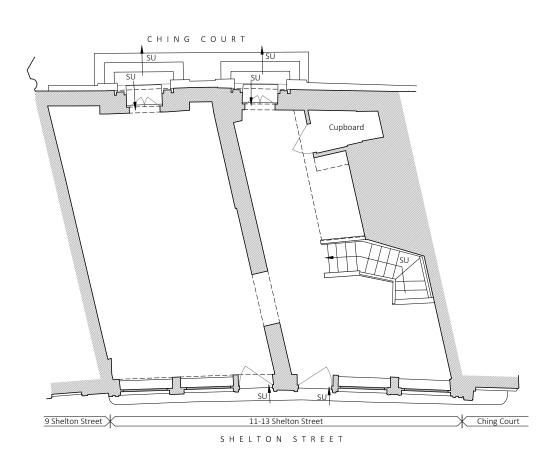

## Basement & Ground Floor Plans As Existing

PROJECT NAME
Listed Building Application

ADDRESS 11-13 Shelton Street London, WC2H 9JN

CLIENT
Shaftesbury Covent Garden Ltd

DRAWN BY CHECKED BY
DMV NP

DMV NP

JOB NO.
25857