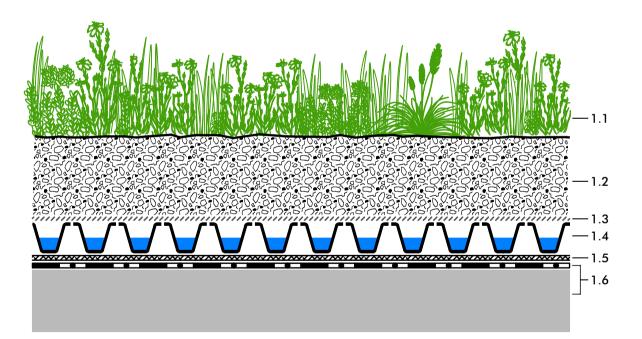

## System build-up

- 1.1 Precultivated Wildflower Blanket or Wildflower Plug Plants
- 1.2 System Substrate "Heather with Lavender", 100-150 mm
- 1.3 Filter Sheet SF
- 1.4 Floradrain® FD 40-E
- 1.5 Protection Mat SSM 45
- 1.6 Roof construction with root resistant waterproofing