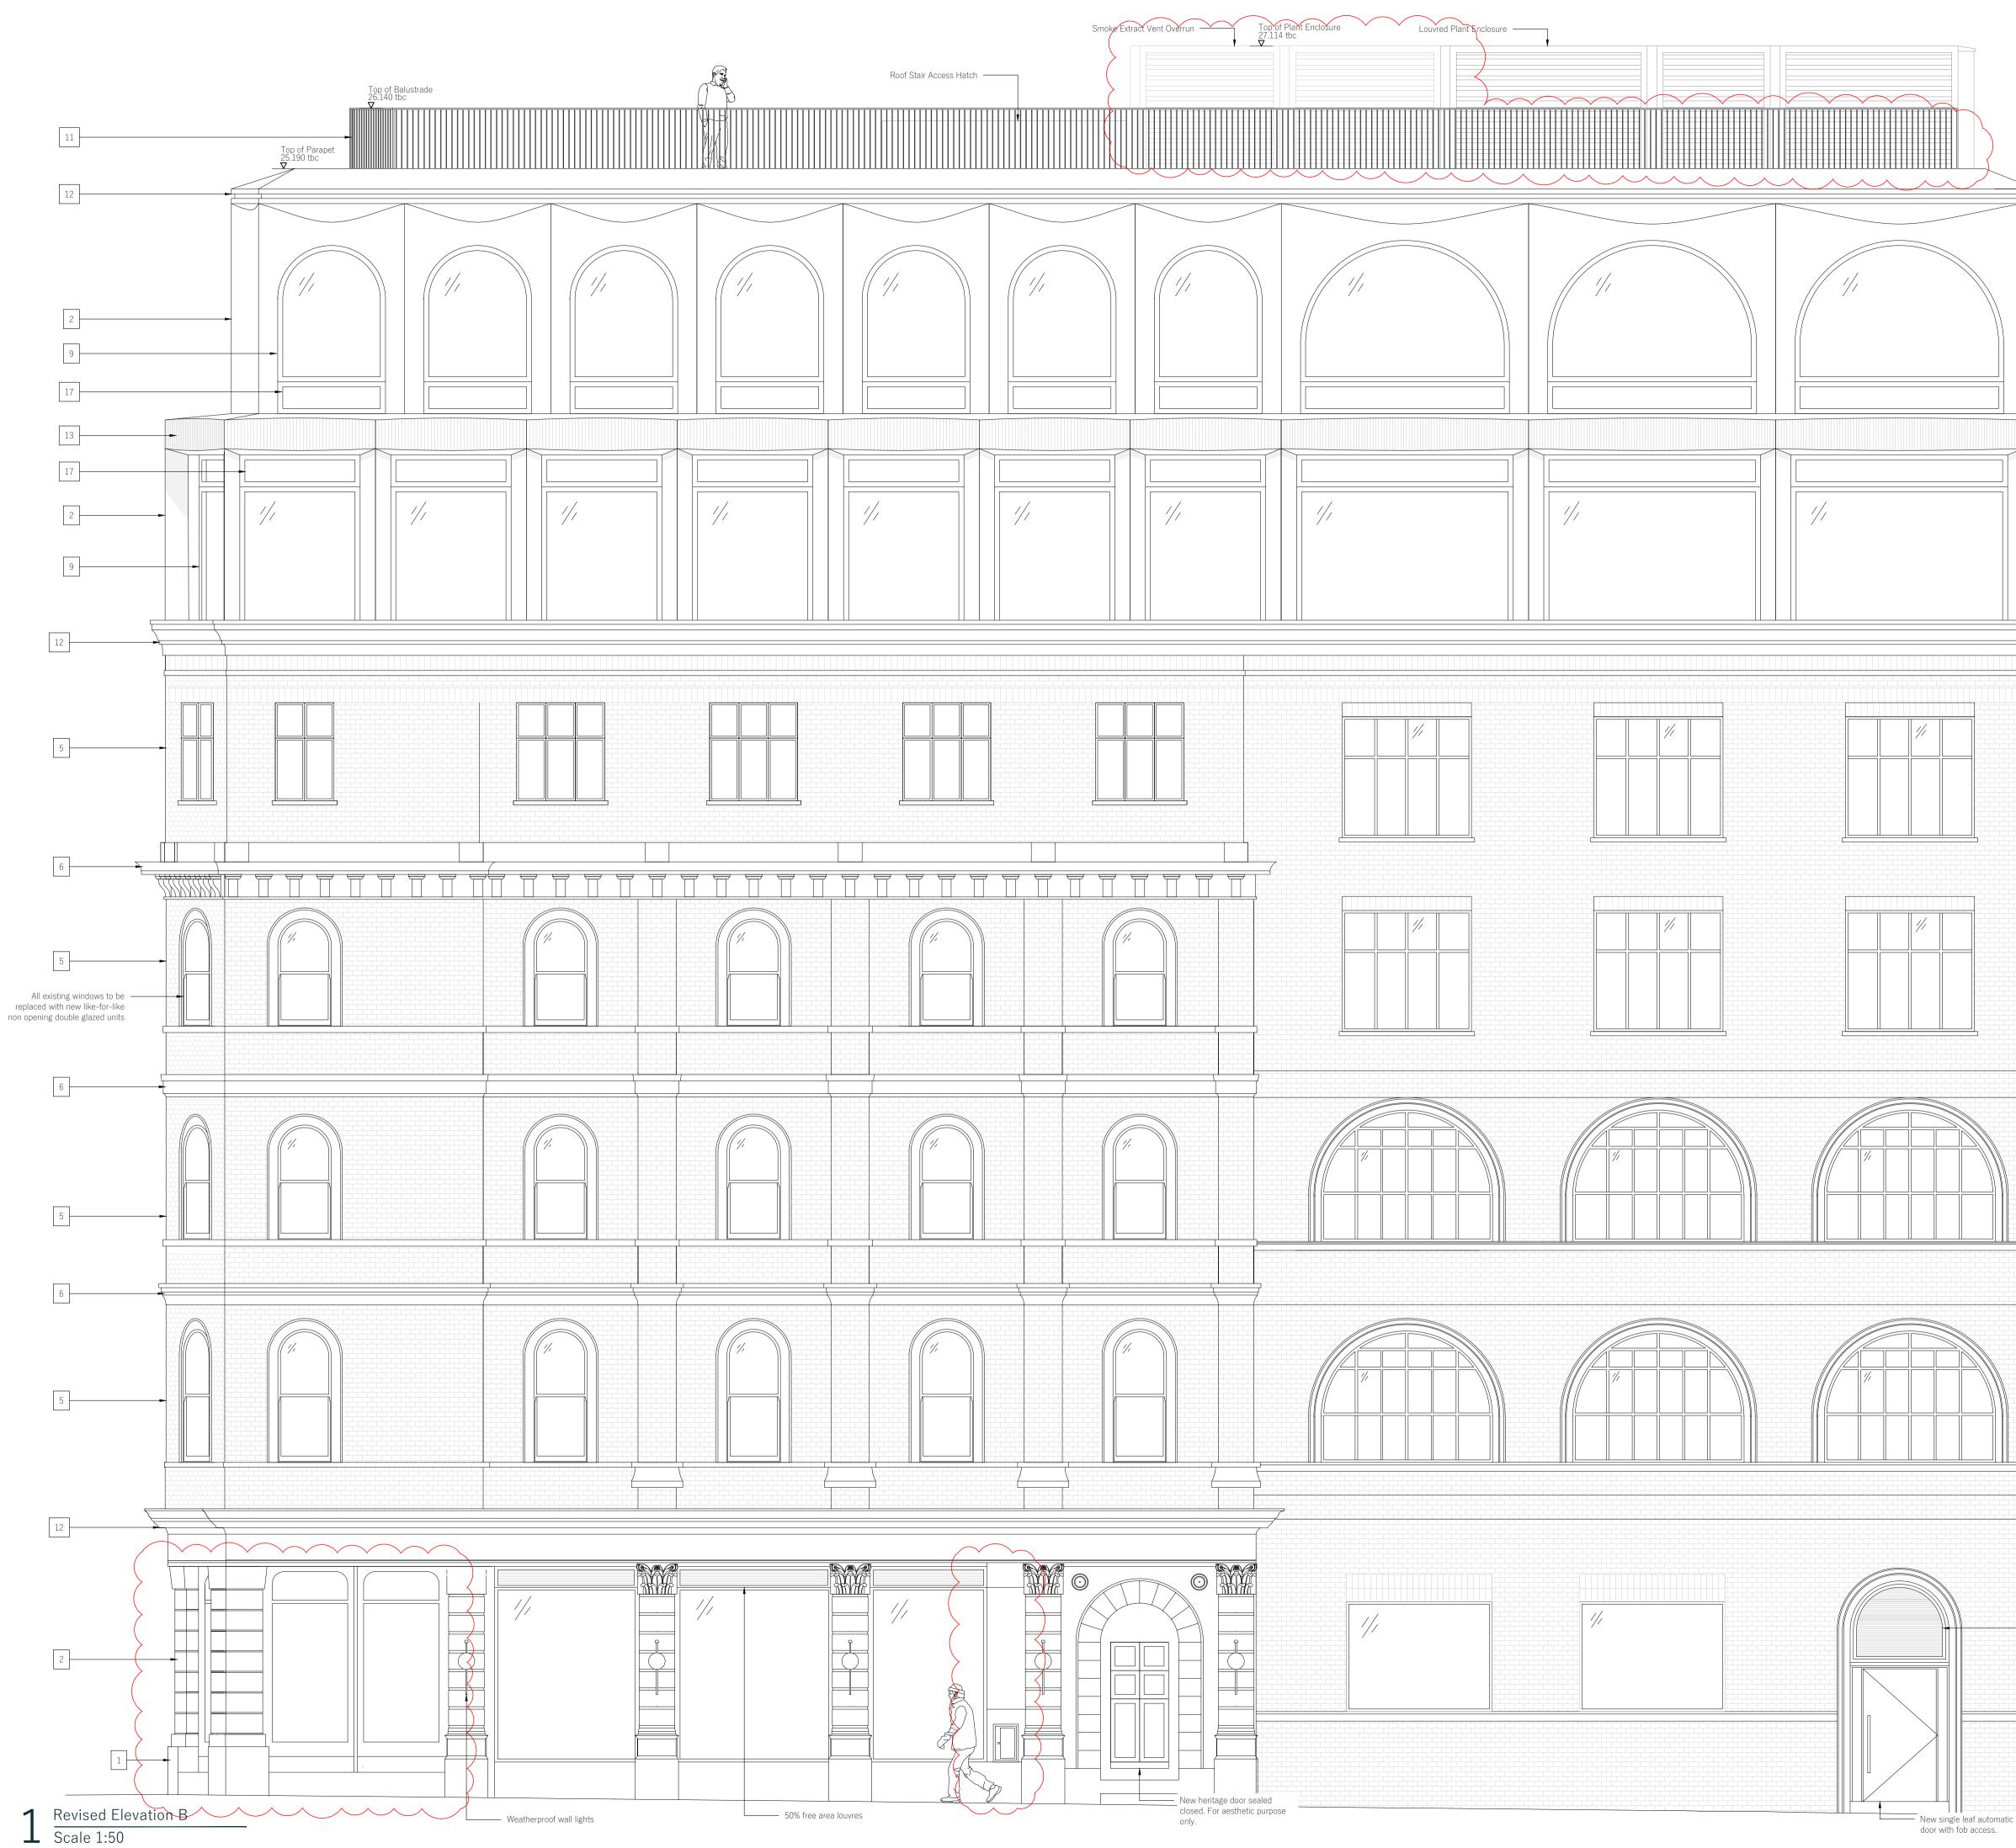

## Drawing Name **Proposed Elevation B**

Scale

1:50 at A1 Revision

20024-DMB-XX-XX-DR-A-0311

New precast cornice

- Basement split supply/exhaust louvred panel