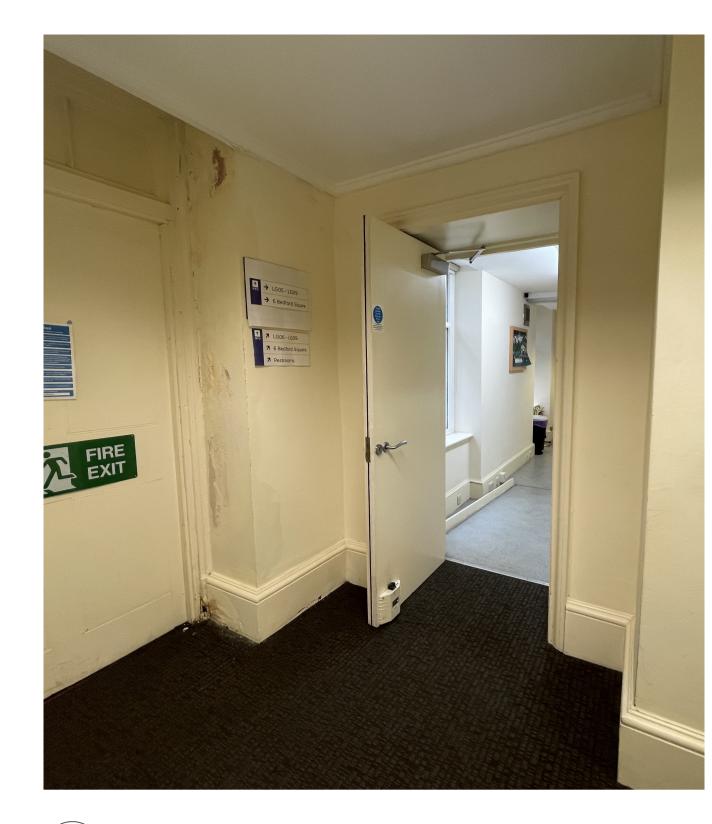

2 Photo of corridor currently.

3 Photo of ramp currently.

Issued for Planning.

Issued for Planning.

A <u>Issued for comment.</u>

- —— Reinstatement work.
- (A) Existing joinery to be removed.
- (B) Redundant AC unit and casing to be removed.
- (C) Existing teapoint to be removed. New teapoint joinery.
- (D) Existing trunking to be removed.
- (E) Existing partitions to be removed and made good to match.
- (F) Existing ramp to be removed.