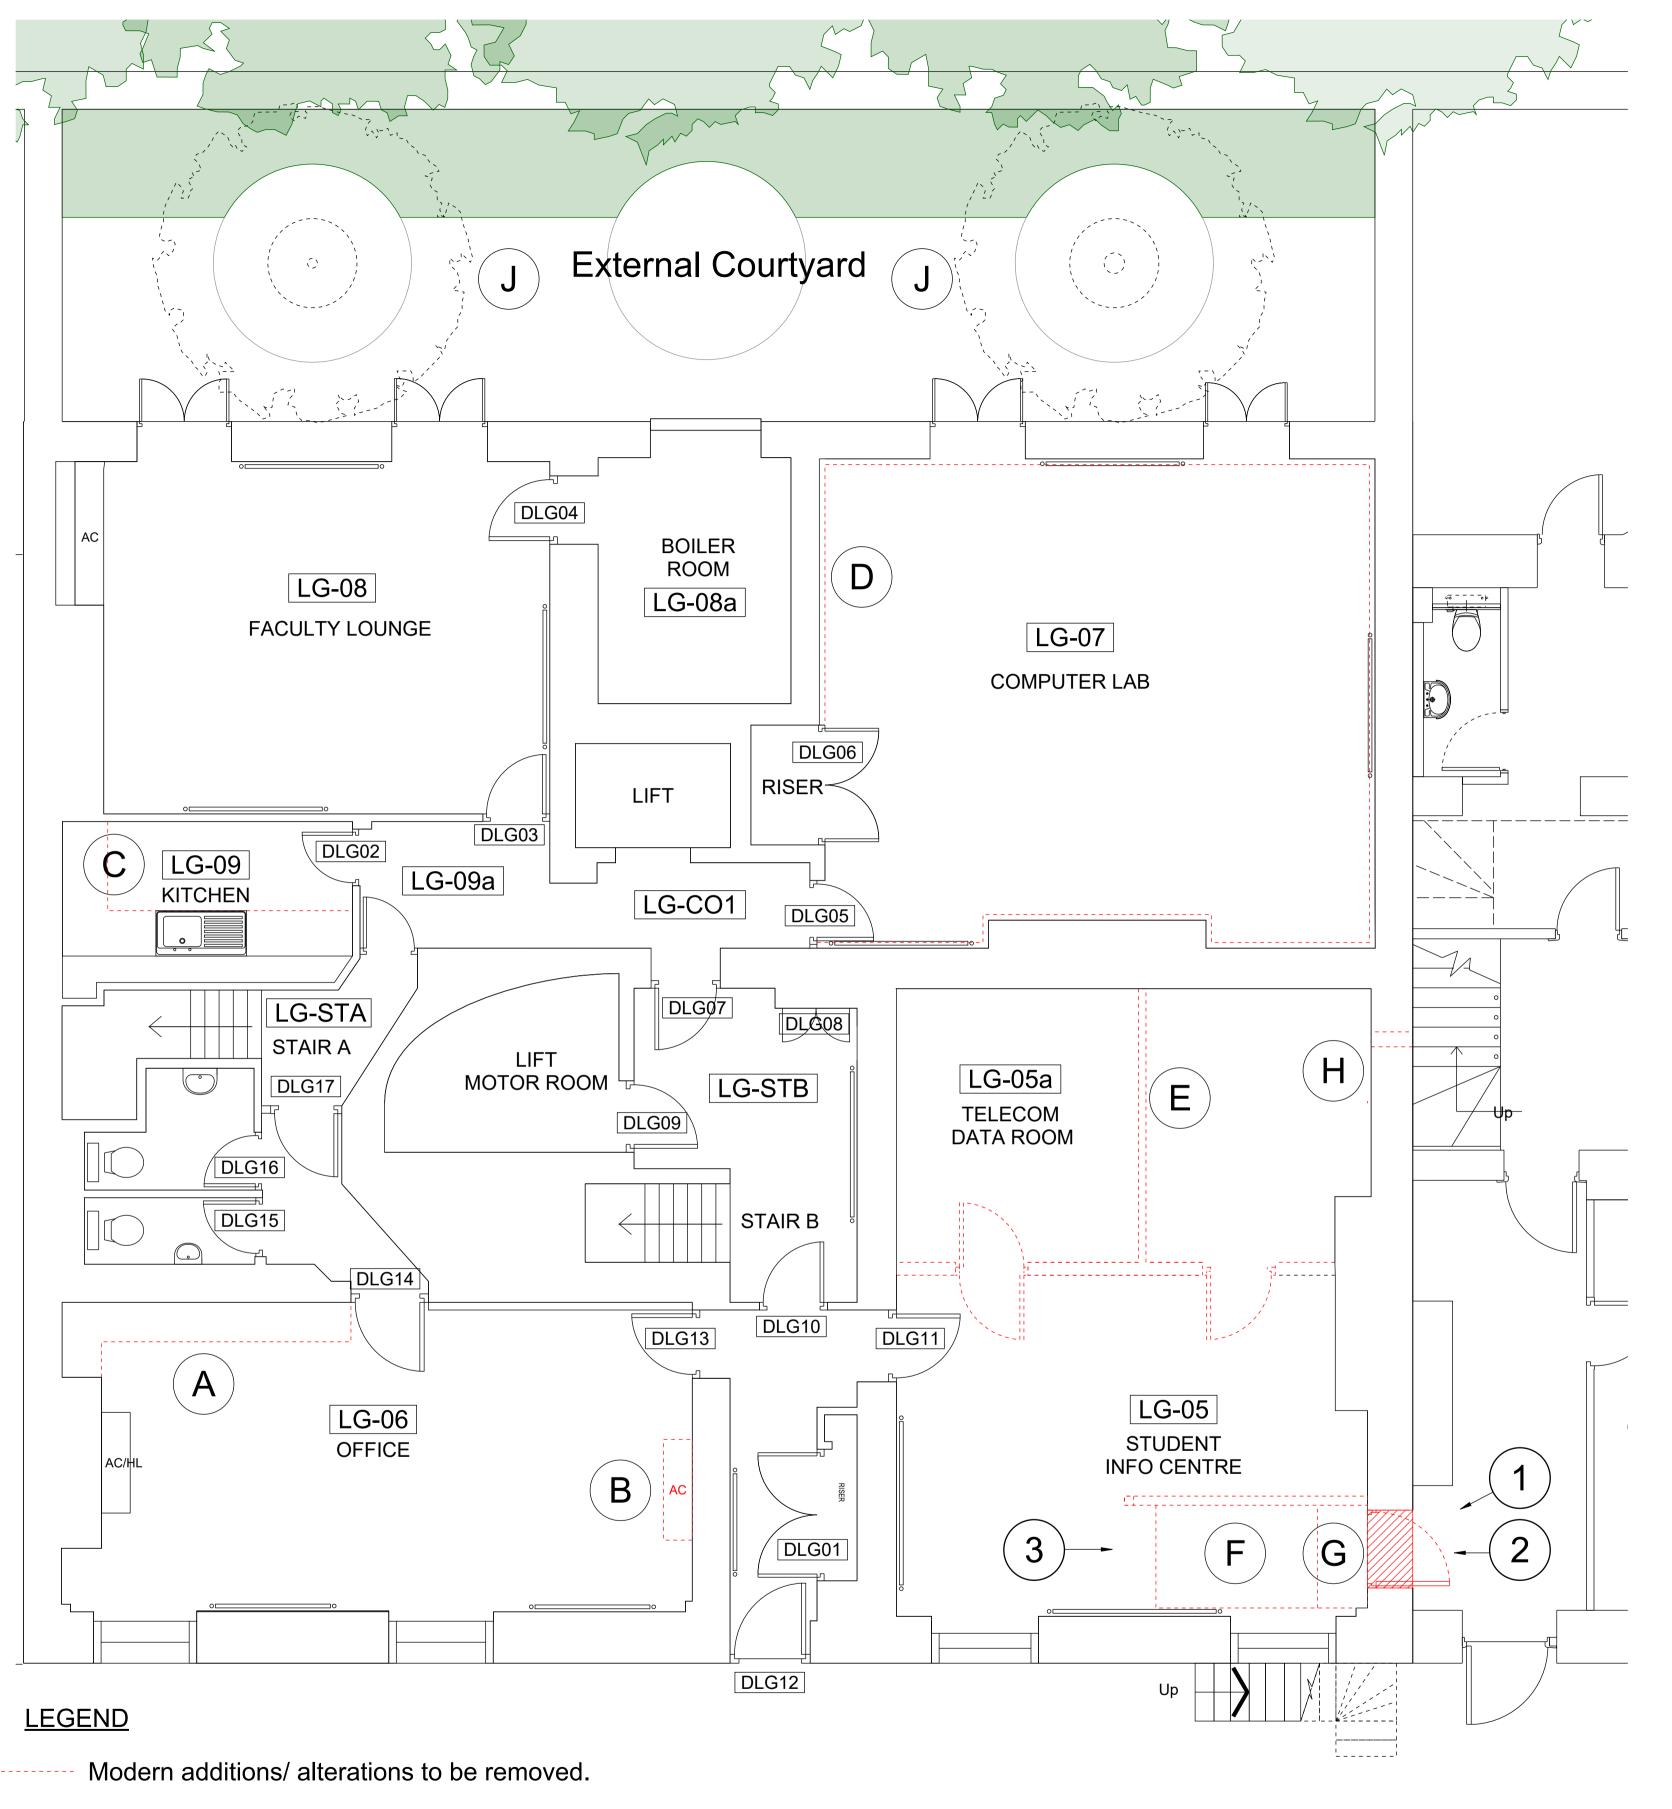

2 Photo of corridor currently.

3 Photo of ramp currently.

Issued for Planning.

Issued for Planning.

A <u>Issued for comment.</u>

- —— Reinstatement work.
- (A) Existing joinery to be removed.
- (B) Redundant AC unit and casing to be removed.
- (C) Existing teapoint to be removed. New teapoint joinery.
- (D) Existing trunking to be removed.
- (E) Existing partitions to be removed and made good to match.
- (F) Existing ramp to be removed.

- G Existing door to be removed and opening made good to match existing.
- (H) Existing service opening to filled to match existing.
- J Existing Bay trees to be removed and paving to reinstated to match existing.