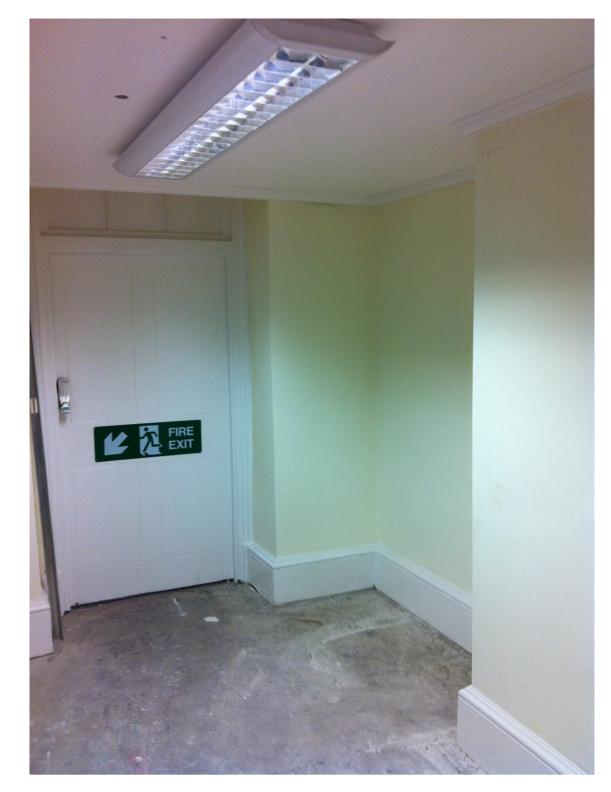

2 Photo of corridor currently.

3 Photo of ramp currently.

Issued for Planning.

Issued for Planning.

A <u>Issued for comment.</u>

- —— Reinstatement work.
- (A) Existing joinery to be removed.
- (B) Redundant AC unit and casing to be removed.
- (C) Existing teapoint to be removed. New teapoint joinery.
- (D) Existing trunking to be removed.
- (E) Existing partitions to be removed and made good to match.
- (F) Existing ramp to be removed.