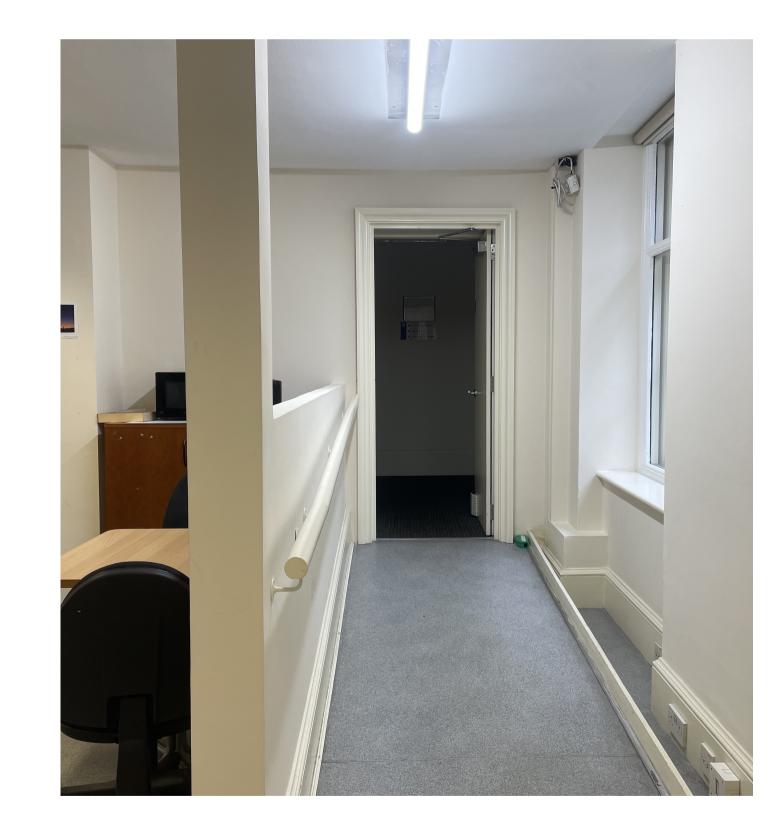

2 Photo of corridor currently.

3 Photo of ramp currently.

Issued for Planning.

Issued for Planning.

A <u>Issued for comment.</u>

- —— Reinstatement work.
- (A) Existing joinery to be removed.
- (B) Redundant AC unit and casing to be removed.
- (C) Existing teapoint to be removed. New teapoint joinery.
- (D) Existing trunking to be removed.
- (E) Existing partitions to be removed and made good to match.
- (F) Existing ramp to be removed.