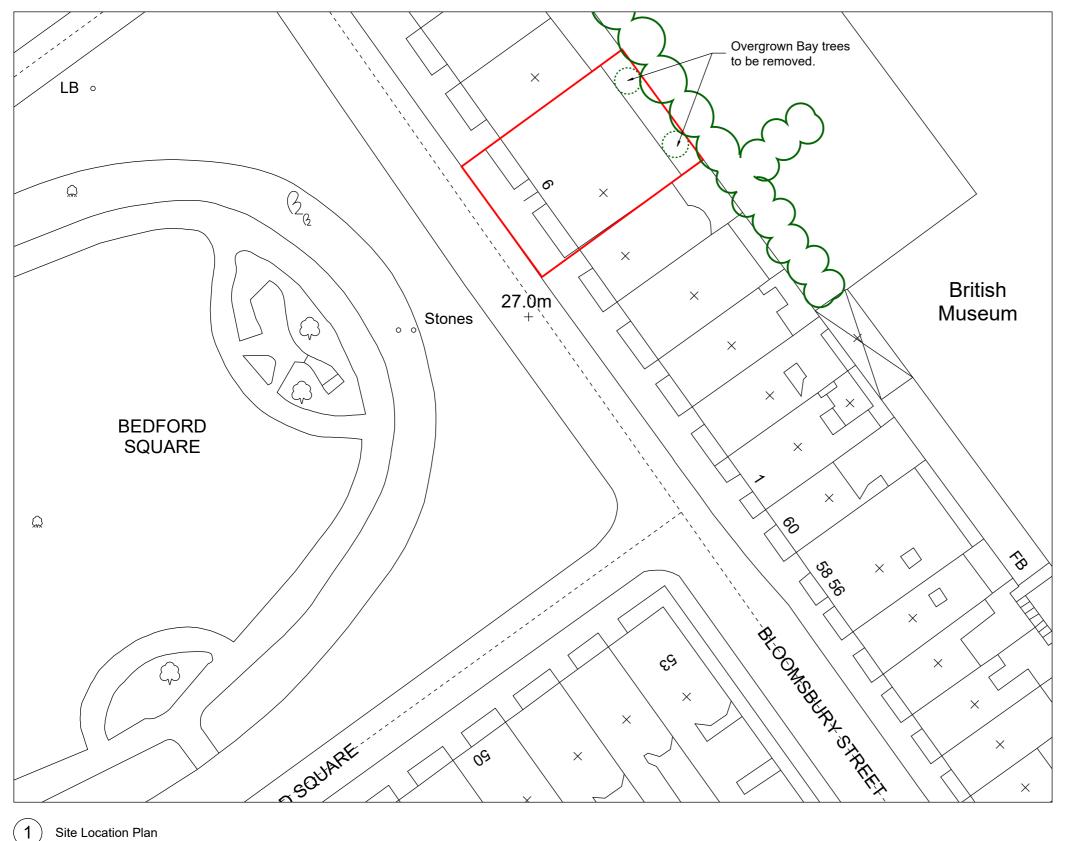

New York University

Job title

6 Bedford Square

Drawing title

Site Location Plan

Job No Drawing No Rev
20386 OD(10)100 B

77 Endell Street London WC2H 9DZ T +44 (0)20 7240 7766 F +44 (0)20 7240 2454 W scottbrownrigg.com