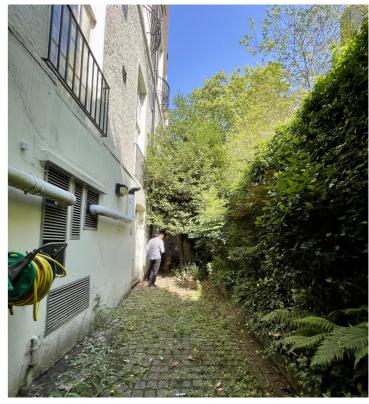

2 Aerial Photograph

Photo of rear courtyard looking northwest showing one of the trees to be removed.

|   |                      |    |          |               | 1 : 250 @ A1, 1 : 500 @ A3                                                                                                                                 |         |               |    |
|---|----------------------|----|----------|---------------|------------------------------------------------------------------------------------------------------------------------------------------------------------|---------|---------------|----|
|   |                      |    |          |               | metres Drawn                                                                                                                                               | Checked | Date 01.08.24 | Jo |
|   |                      |    |          |               | Status                                                                                                                                                     | PLANNIN |               | Di |
| 3 | Issued for Planning. | RI | 02.08.24 | IP            | © Scott Brownrigg Ltd  Figured dimensions only are to be taken from this drawing. All dimensions are to be checked on site before any work is out in hand. |         |               |    |
| 4 | Issued for comment.  | RI | 01.08.24 | IP<br>Chaokad |                                                                                                                                                            |         |               | 2  |