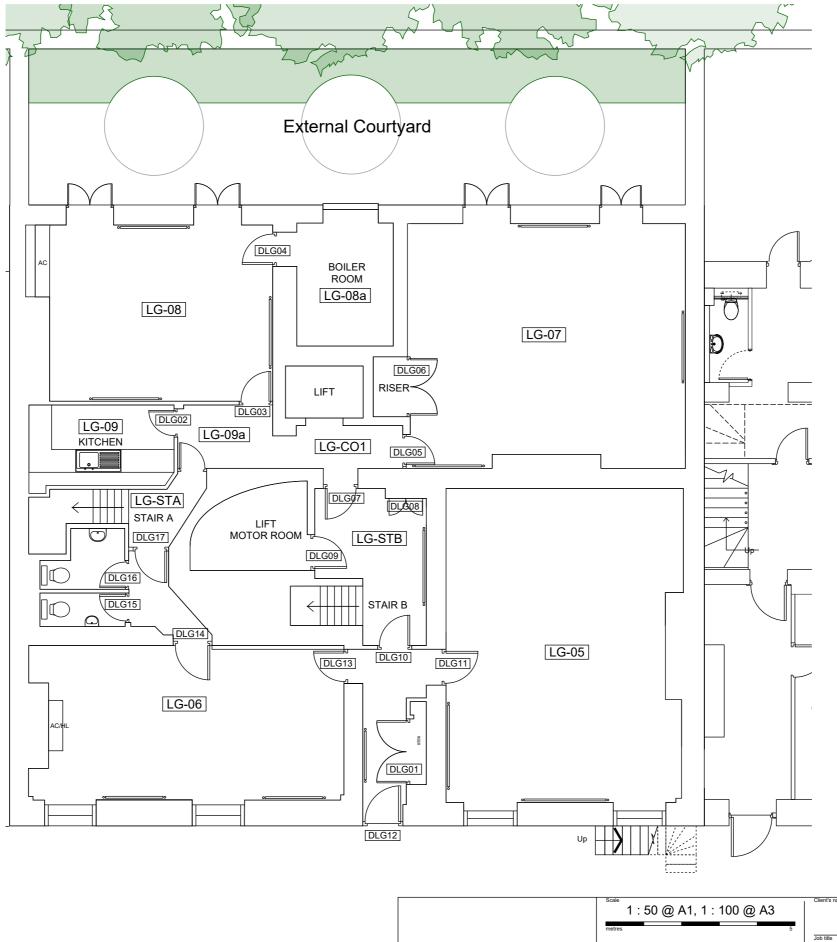

New York University

6 Bedford Square

Proposed Lower Ground Floor Following Removal

Job No 20386

OD(10)111

B

SCOTT<sup>+</sup> BROWNRIGG

77 Endell Street London WC2H 9DZ T +44 (0)20 7240 7766 F +44 (0)20 7240 2454 W scottbrownrigg.com