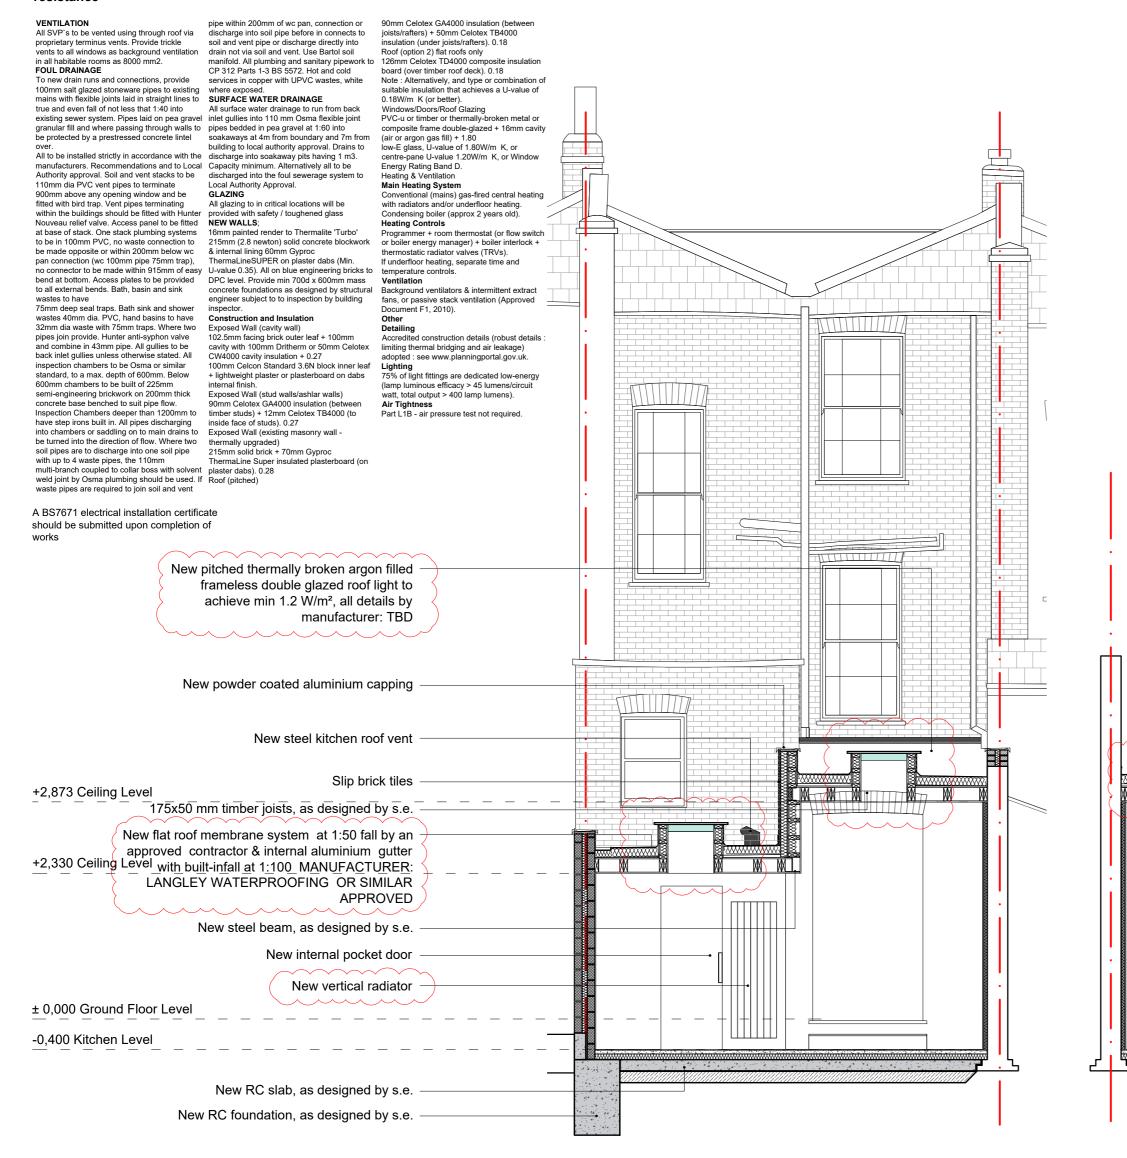

## Please note: All elements of structure to be provided with 60mins of fire resistance

Copyright of JaK Studio

 DO NOT SCALE DRAWINGS. All dimensions to be checked on site. Errors to be reported immediately to architect. To be read in conjunction with all relevant architects services and engineers drawings. Contractors, sub — contractors and suppliers to verify any critical dimensions on site prior fabrication of any building element. Any discrepancies to be reported to the architect. This drawing to be read in conjunction with all relevant specifications. Engineers and specialist consultant information and any discrepancies reported prior to installation.

**REV A - 14.03.24 -** Radiator, Flat roof and roof light revisions **REV C - 20.08.24 -** New rooflights reduced size to 600x1500mm