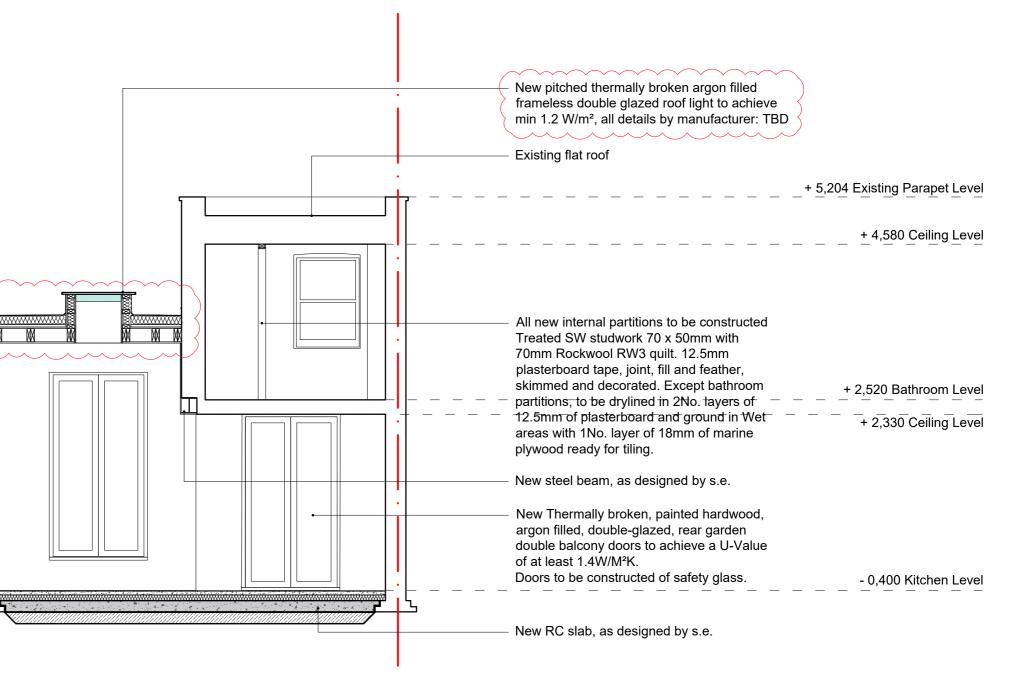

## Please note: All elements of structure to be provided with 60mins of fire resistance

Copyright of JaK Studio

 DO NOT SCALE DRAWINGS. All dimensions to be checked on site. Errors to be reported immediately to architect. To be read in conjunction with all relevant architects services and engineers drawings. Contractors, sub — contractors and suppliers to verify any critical dimensions on site prior fabrication of any building element. Any discrepancies to be reported to the architect. This drawing to be read in conjunction with all relevant specifications. Engineers and specialist consultant information and any discrepancies reported prior to installation.

**REV A - 14.03.24 -** Radiator, Flat roof and roof light revisions **REV C - 20.08.24 -** New rooflights reduced size to 600x1500mm