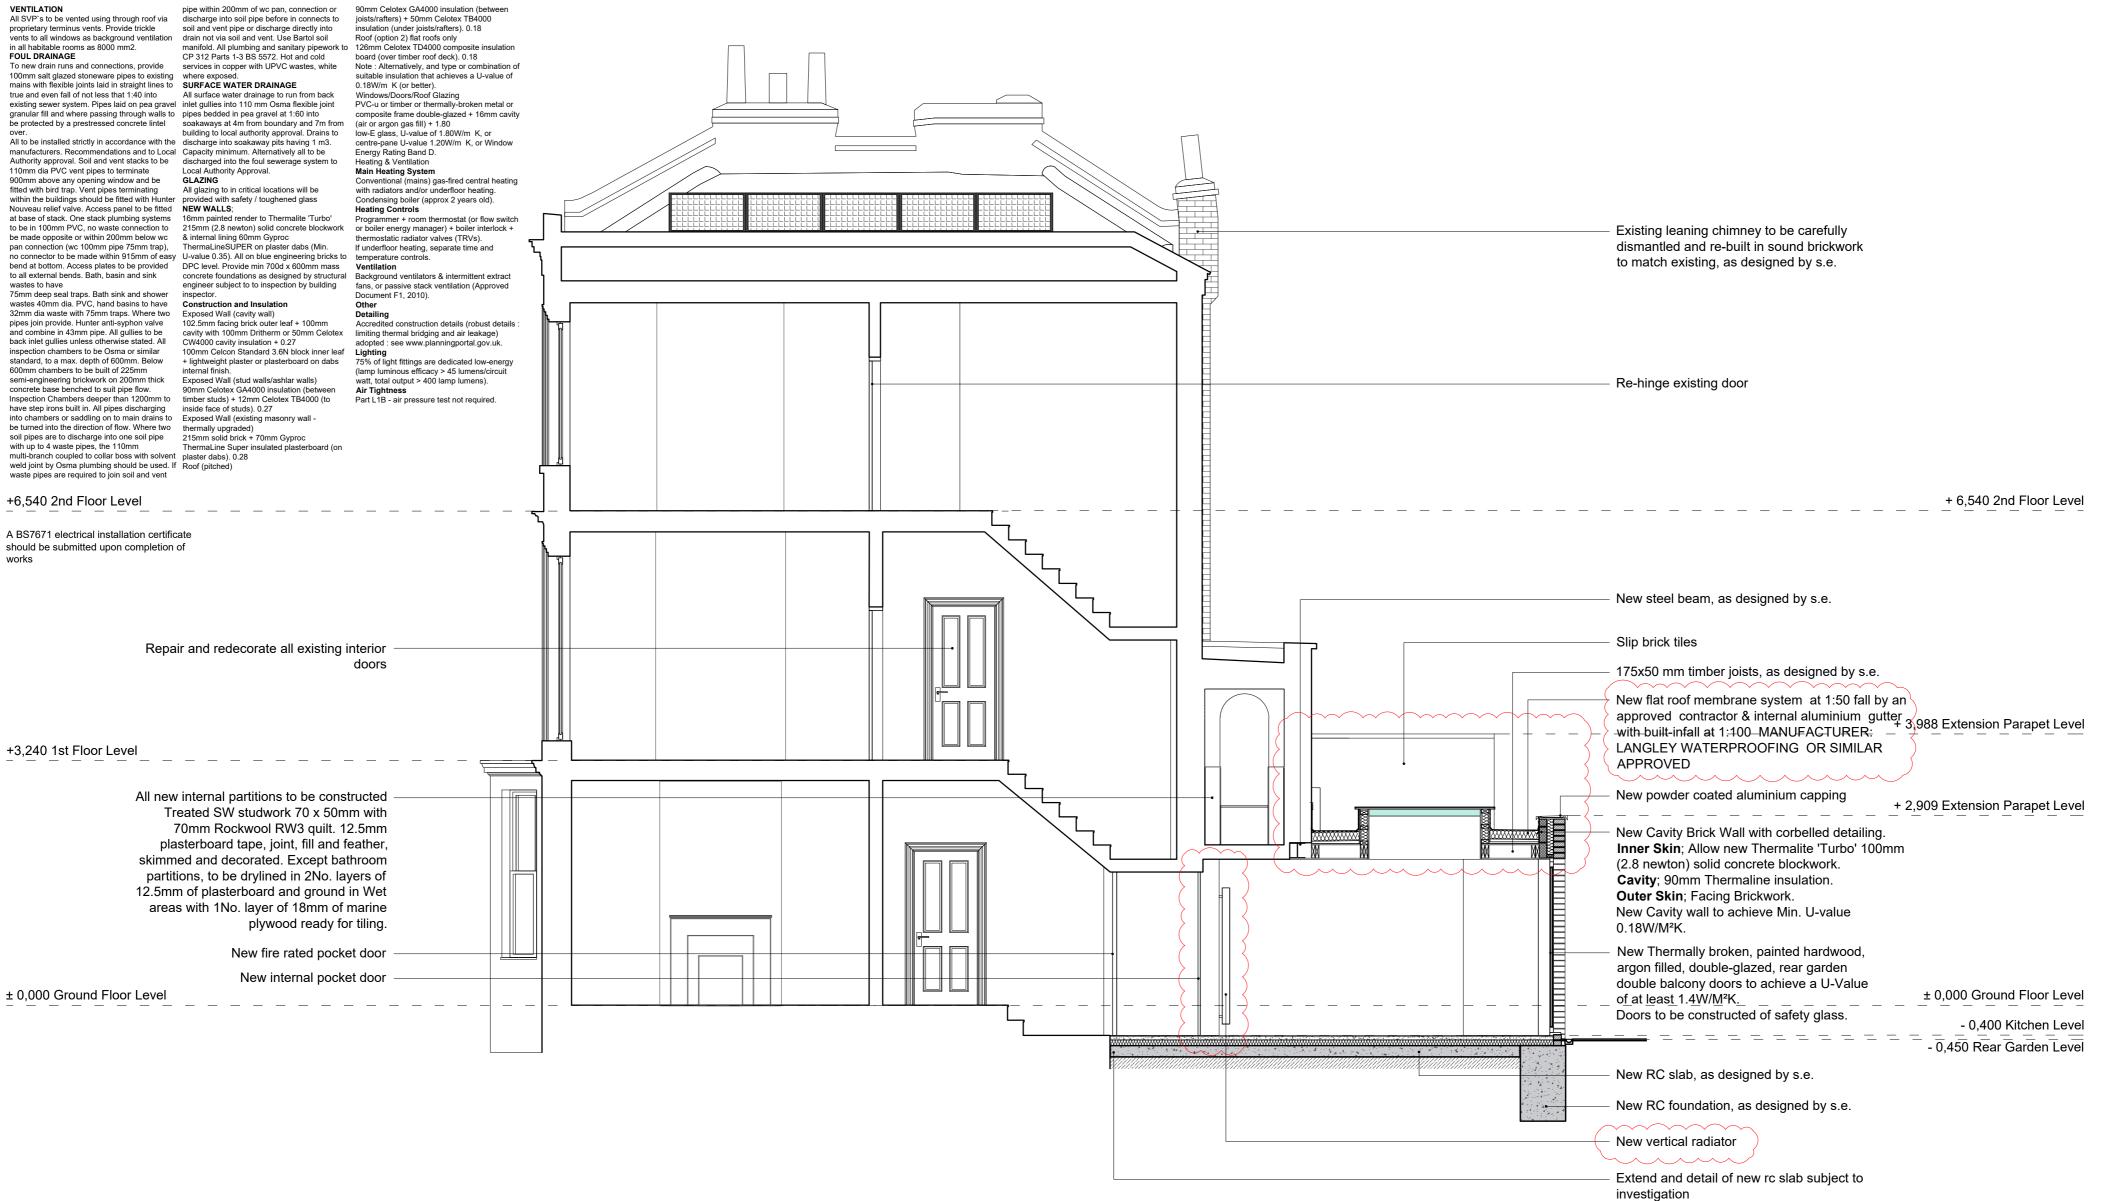

## Please note: All elements of structure to be provided with 60mins of fire resistance

**(023)** Proposed Section 01 Scale 1:50 @ A2 / 1:25 @ A0

 D0 NOT SCALE DRAWINGS. All dimensions to be checked on site. Errors to be reported immediately to architect. To be read in conjunction with all relevant architects services and engineers drawings. 2. Contractors, sub — contractors and suppliers to verify any critical dimensions on site prior o fabrication of any building element. Any discrepancies to be reported to the architect. This drawing to be read in conjunction with all relevant specifications. Engineers and specialist consultant information and any discrepancies reported prior to installation. Copyright of JaK Studio

**REV A - 14.03.24 -** Flat roof, Pocket door, Radiator revisions **REV C - 20.08.24 -** New rooflights reduced size to 600x1500mm

|                      |         |                                                  |                                                | 0 0,5                                                     | 1,0              | 1,5                     | 2,0         | 2,5 m    |      |   |
|----------------------|---------|--------------------------------------------------|------------------------------------------------|-----------------------------------------------------------|------------------|-------------------------|-------------|----------|------|---|
| Key - Plans/Sections | Ja      | Ja                                               |                                                | JaK Studio LLP<br>info@jakstudio.co.uk<br>jakstudio.co.uk | Martin Residence |                         |             |          |      |   |
|                      | K       | T 00 44 0 208 746 0088<br>F 00 44 0 208 746 0022 | Project 16 St Paul's Crescent, London NW1 9XL  |                                                           |                  |                         |             |          |      |   |
|                      |         |                                                  | Studio 38<br>39–40 Warple Way<br>London W3 ORG | Title Proposed Section                                    |                  |                         |             |          |      |   |
|                      | Job No. | 7862                                             | Status                                         | Tender                                                    |                  | 1:50 @ 41               |             |          |      |   |
|                      |         | МК                                               | Date                                           | 11/23                                                     | Scale            | 1:50 @ A1<br>1:100 @ A3 | Drawing No. | 7862_023 | Rev. | С |