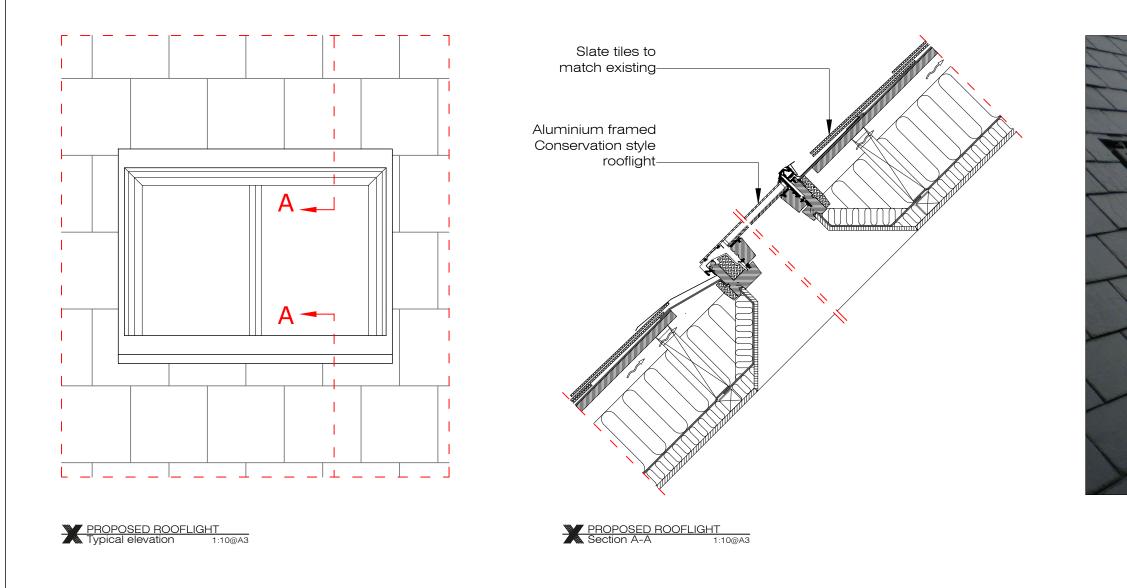

|      |                                                                                                                                                  |                                                                                                                                                                                    |                                                                                                                                                                                                                                                                                                                                                                                                                                                                                                                                                                                                                                                              |                                               | L                | 0.1 0.2                    | 0.3 0.4 0.5        |                  |             | <b>1</b> m |
|------|--------------------------------------------------------------------------------------------------------------------------------------------------|------------------------------------------------------------------------------------------------------------------------------------------------------------------------------------|--------------------------------------------------------------------------------------------------------------------------------------------------------------------------------------------------------------------------------------------------------------------------------------------------------------------------------------------------------------------------------------------------------------------------------------------------------------------------------------------------------------------------------------------------------------------------------------------------------------------------------------------------------------|-----------------------------------------------|------------------|----------------------------|--------------------|------------------|-------------|------------|
|      | Ground Floor Office<br>33 Belsize Lane<br>London NW3 5AS<br>Office: +44(0) 2074319014<br>info@xularchitecture.co.uk<br>www.xularchitecture.co.uk | PLEASE NOTE:                                                                                                                                                                       | ITE:                                                                                                                                                                                                                                                                                                                                                                                                                                                                                                                                                                                                                                                         |                                               | ADDITIONAL NOTE: | Issue key: Project Address |                    |                  | Issue F     | For:       |
| Gr   |                                                                                                                                                  | <ul> <li>fabrication,</li> <li>2. Contractor to refer to engineers drawings before proceeding with works.</li> <li>3. All drawings and designs are covered by design 5.</li> </ul> | <ul> <li>All design concepts are the sole property of the Architect and no adaptations, reproductions or copies may be made without written permission of the Architect.</li> <li>These drawings are subject to any variation required or recommendation by any statutory authority, or for the better carrying out of the works.</li> <li>All design concepts are the sole property of the Architecture's approval.</li> <li>Samples to be provided by contractor for XUL Architecture's satisfaction.</li> <li>All finishes to XUL Architecture's satisfaction.</li> <li>All drawings to be approved by XUL Architecture prior to construction.</li> </ul> | amples to be provided by contractor for XI II |                  | Information (I)            | UF,14 Thurlow Road |                  | PLAN        | PLANNING   |
|      |                                                                                                                                                  |                                                                                                                                                                                    |                                                                                                                                                                                                                                                                                                                                                                                                                                                                                                                                                                                                                                                              |                                               | Planning (P)     | Scale 1:10@A3 PROPOSED     |                    | •                |             |            |
| inf. |                                                                                                                                                  |                                                                                                                                                                                    |                                                                                                                                                                                                                                                                                                                                                                                                                                                                                                                                                                                                                                                              |                                               | Tender (T)       | Rev. Date 07.08.24         | Rooflight det      | ails - Conserva. | ation style |            |
|      |                                                                                                                                                  |                                                                                                                                                                                    |                                                                                                                                                                                                                                                                                                                                                                                                                                                                                                                                                                                                                                                              |                                               |                  | Construction (C)           | Drawn AT           | Dwg. No. P       | PA-06 Rev.  | P-00       |
|      |                                                                                                                                                  |                                                                                                                                                                                    |                                                                                                                                                                                                                                                                                                                                                                                                                                                                                                                                                                                                                                                              |                                               |                  | As Built (B)               | Checked RH         | Project Numbe    | er 2401     | 3          |