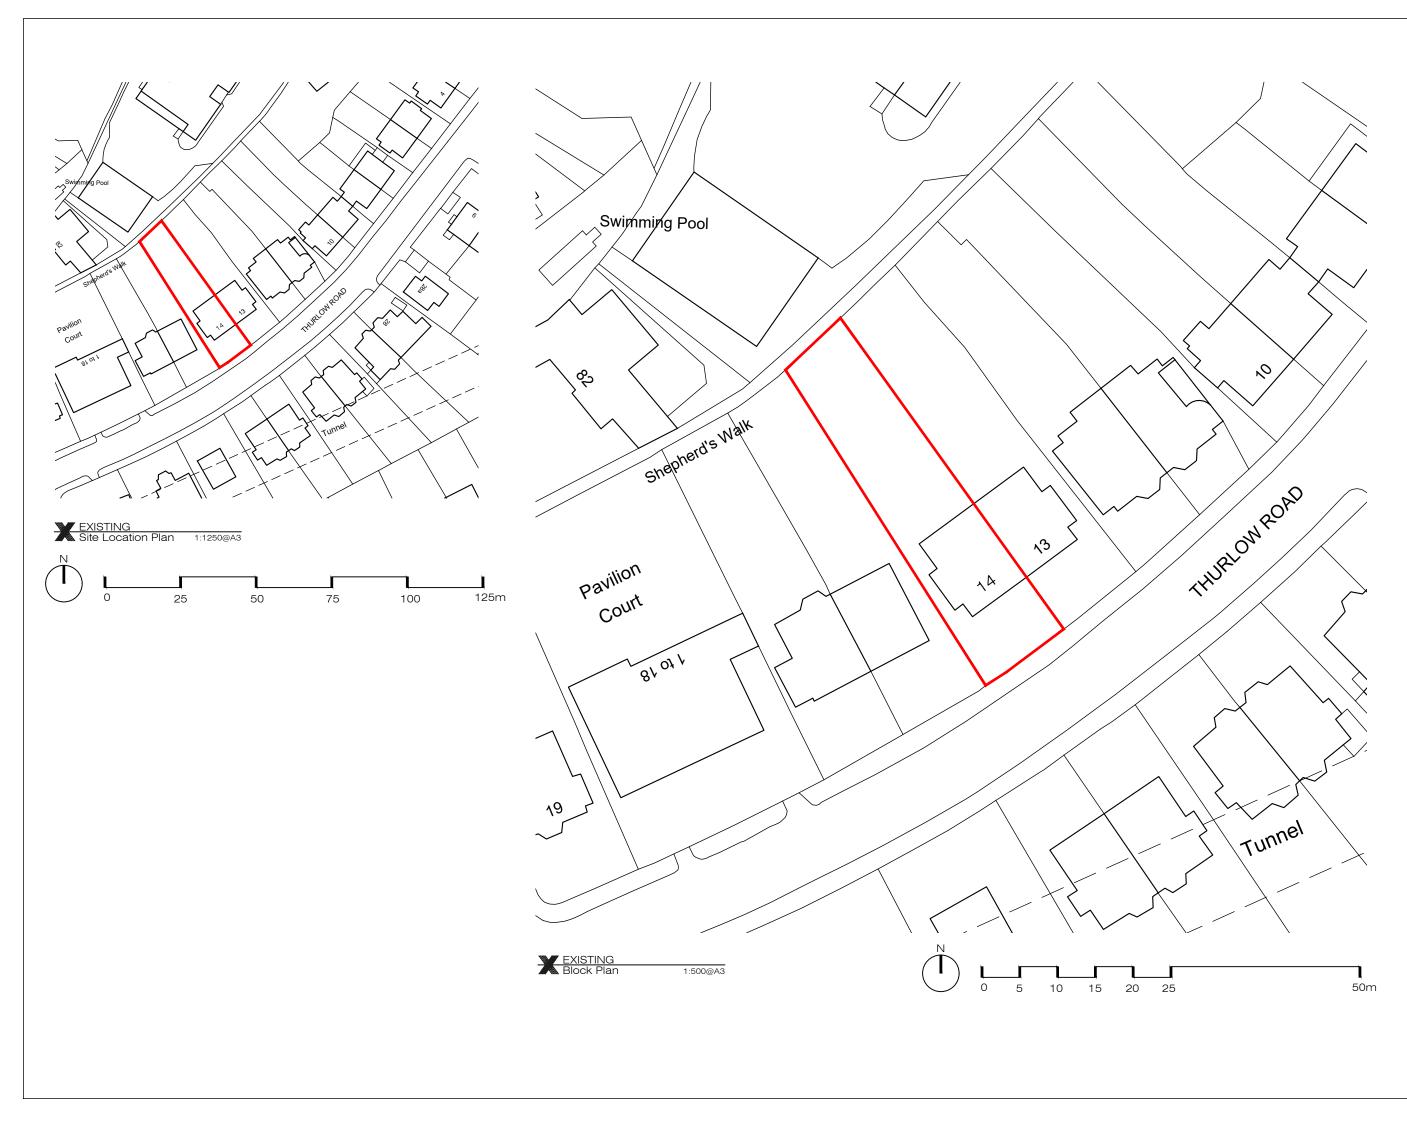

- construction.

| ADDITIONNAL NOTE:                             |                                                |
|-----------------------------------------------|------------------------------------------------|
|                                               |                                                |
|                                               |                                                |
|                                               |                                                |
| Issue key:<br>Information (I)<br>Planning (P) | Tender (T)<br>Construction (C)<br>As Built (B) |
| Project Adress<br>UF, 14 Thurlow Road         |                                                |
| EXISTING<br>Site Location & Block Plan        |                                                |
| Scale<br>varies@A3                            | Dwg. No.<br>LP-00                              |
| Rev. Date<br>07.08.24                         | Rev.<br>P-00                                   |
| Drawn<br>AT                                   | Project Number 24013                           |
| Checked<br>RH                                 | Issue For:<br>PLANNING                         |