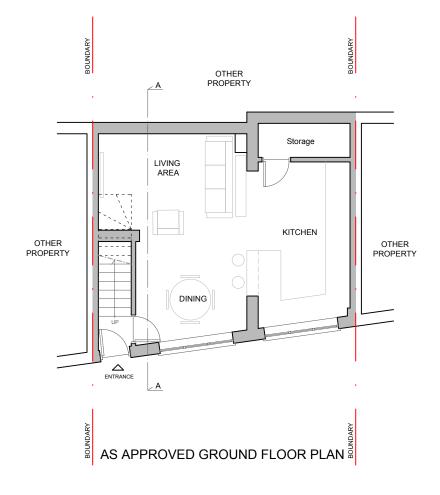

Drawings for planning purposes only, not construction. Any dimensions shown are subject to site surveys and all measurements are to be checked on site prior to any construction or manufacture. All dimensions are in millimetres unless stated otherwise. No dimensions to be scaled from the drawings. Specific details are subject to further design development.

| Address                            | Description                                | Client              | Survey date | Date       | Scale | Size | Drawn by | Check by | Version | Rev | Drawing No |
|------------------------------------|--------------------------------------------|---------------------|-------------|------------|-------|------|----------|----------|---------|-----|------------|
| 11 LOVERIDGE MEWS, NW6 2DP, LONDON | Mansard Roof Extension and Reconfiguration | Rotherwick Property | 06.10.2023  | 18.06.2024 | 1:100 | A3   | AL       | AL       | -       | -   | A02        |