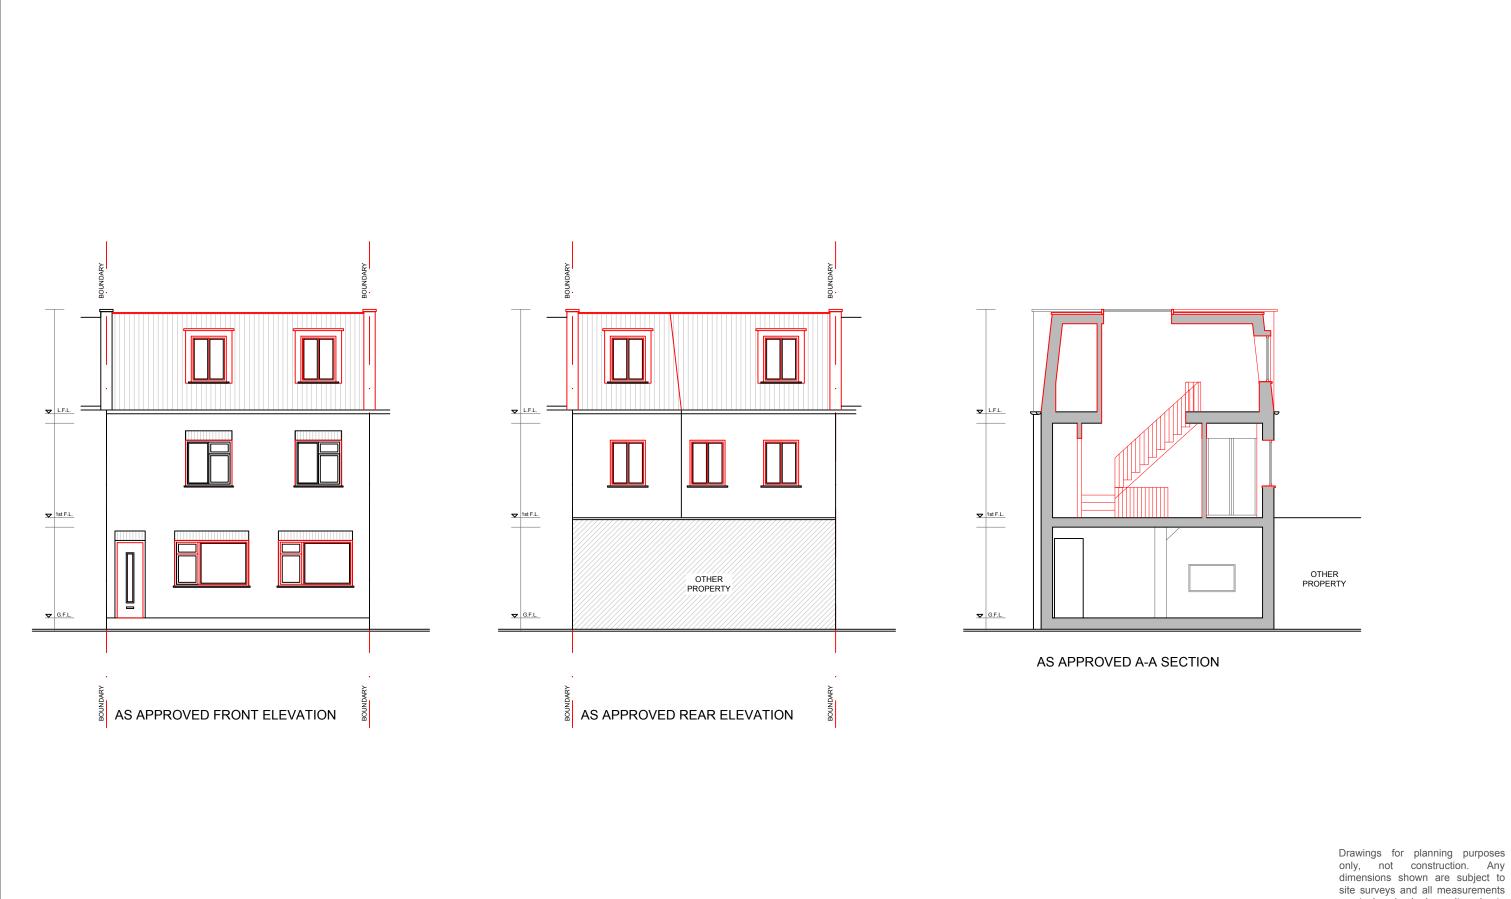

1m

only, not construction. Any dimensions shown are subject to site surveys and all measurements are to be checked on site prior to any construction or manufacture. All dimensions are in millimetres unless stated otherwise. No dimensions to be scaled from the drawings. Specific details are subject to further design development.

| Address                            | Description                                | Client              | Survey date | Date       | Scale | Size | Drawn by | Check by | Version | Rev | Drawing No |
|------------------------------------|--------------------------------------------|---------------------|-------------|------------|-------|------|----------|----------|---------|-----|------------|
| 11 LOVERIDGE MEWS, NW6 2DP, LONDON | Mansard Roof Extension and Reconfiguration | Rotherwick Property | 06.10.2023  | 18.06.2024 | 1:100 | A3   | AL       | AL       | -       | -   | A03        |