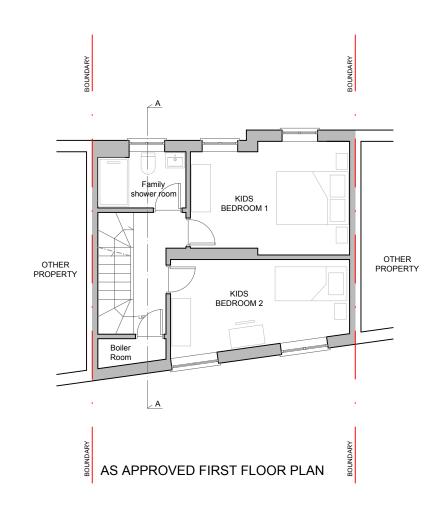

1m

only, not construction. Any dimensions shown are subject to site surveys and all measurements are to be checked on site prior to any construction or manufacture. All dimensions are in millimetres unless stated otherwise. No dimensions to be scaled from the drawings. Specific details are subject to further design development.

| Address                            | Description                                | Client              | Survey date | Date       | Scale | Size | Drawn by | Check by | Version | Rev | Drawing No |
|------------------------------------|--------------------------------------------|---------------------|-------------|------------|-------|------|----------|----------|---------|-----|------------|
| 11 LOVERIDGE MEWS, NW6 2DP, LONDON | Mansard Roof Extension and Reconfiguration | Rotherwick Property | 06.10.2023  | 18.06.2024 | 1:100 | A3   | AL       | AL       | -       | -   | A03        |