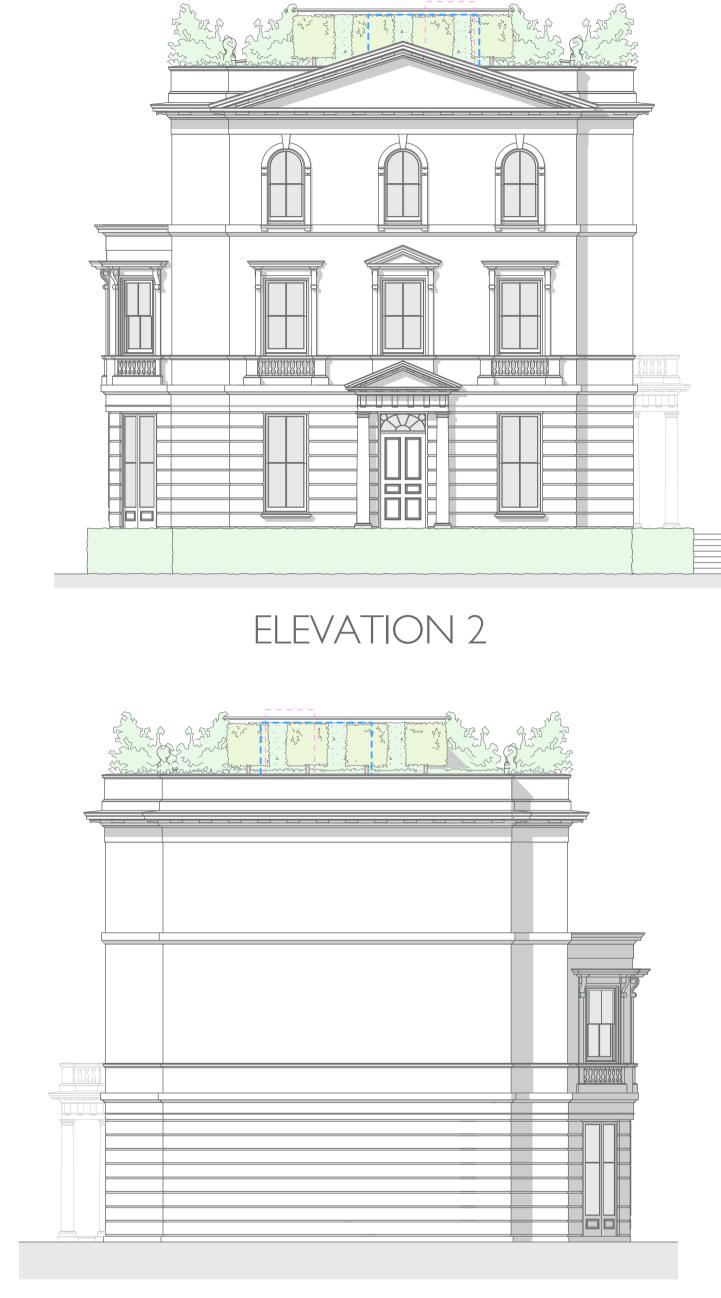

## ELEVATION I

ELEVATION 3

## <u>KEY</u> ----- APPROVED OVAL STAIR ACCESS - APPROVED LIFT ACCESS

ELEVATION 4

WEST BUILDING 1:100

REV F 08/08/2024 'HIDDEN' GLAZED STAIR ACCESS TO ENABLE PER M4(3) DISABLED COMPLIANCE
REV E 28/06/2024 RECTANGULAR GLAZED STAIR ACCESS TO HIDDEN ROOF GARDEN SHOWN
REV D 04/10/2022 KEY PLAN ADJUSTED TO REFLECT OWNERSHIP
REVC 26/07/2022 HOUSE ENTRANCES AND FENESTRATION AMENDED