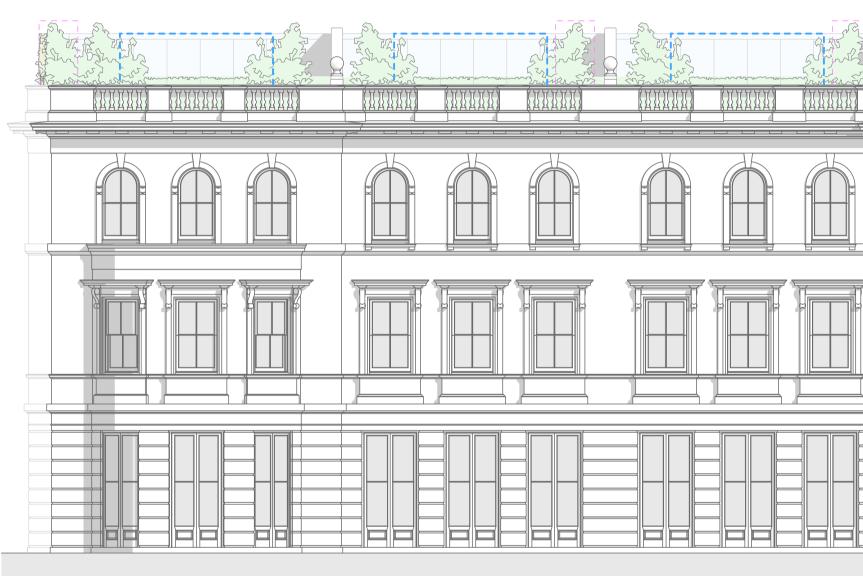

## ELEVATION I

ELEVATION 3

## <u>KEY</u> ----- APPROVED OVAL STAIR ACCESS - APPROVED LIFT ACCESS

ELEVATION 4

WEST BUILDING 1:100

REV F 08/08/2024 'HIDDEN' GLAZED STAIR ACCESS TO ENABLE PER M4(3) DISABLED COMPLIANCE
REV E 28/06/2024 RECTANGULAR GLAZED STAIR ACCESS TO HIDDEN ROOF GARDEN SHOWN
REV D 04/10/2022 KEY PLAN ADJUSTED TO REFLECT OWNERSHIP
REVC 26/07/2022 HOUSE ENTRANCES AND FENESTRATION AMENDED