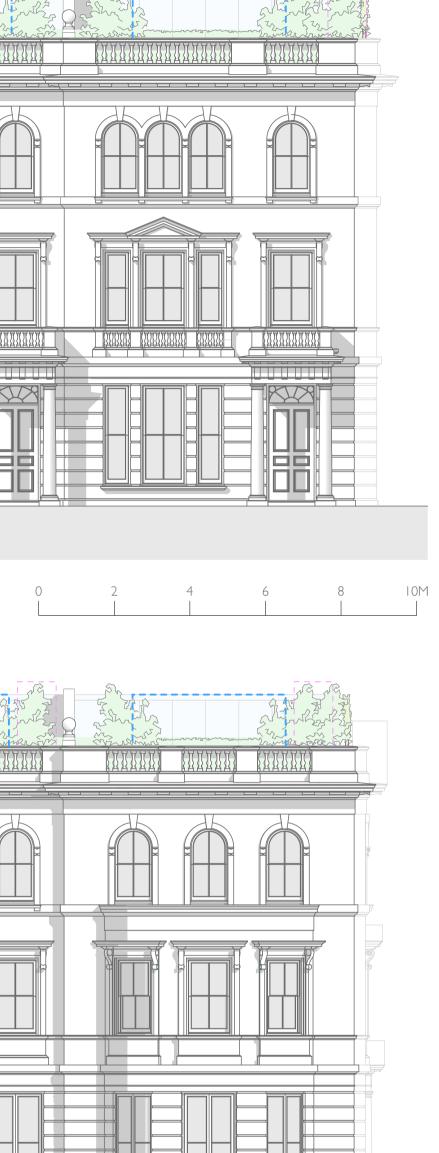

## ELEVATION I

ELEVATION 3

## <u>KEY</u> ----- APPROVED OVAL STAIR ACCESS - APPROVED LIFT ACCESS

ELEVATION 4

WEST BUILDING 1:100

REV F 08/08/2024 'HIDDEN' GLAZED STAIR ACCESS TO ENABLE PER M4(3) DISABLED COMPLIANCE
REV E 28/06/2024 RECTANGULAR GLAZED STAIR ACCESS TO HIDDEN ROOF GARDEN SHOWN
REV D 04/10/2022 KEY PLAN ADJUSTED TO REFLECT OWNERSHIP
REVC 26/07/2022 HOUSE ENTRANCES AND FENESTRATION AMENDED