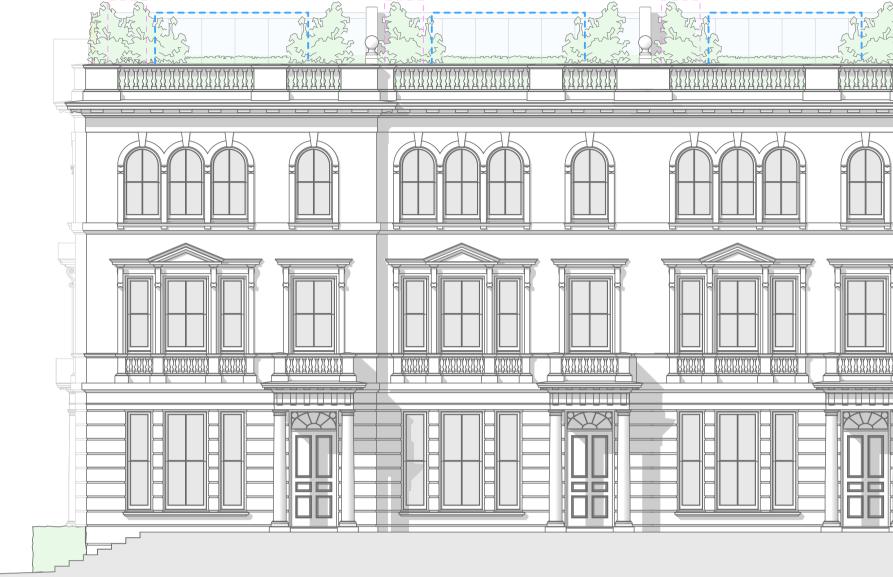

## ELEVATION I

ELEVATION 3

## <u>KEY</u> ----- APPROVED OVAL STAIR ACCESS - APPROVED LIFT ACCESS

ELEVATION 4

WEST BUILDING 1:100

REV F 08/08/2024 'HIDDEN' GLAZED STAIR ACCESS TO ENABLE PER M4(3) DISABLED COMPLIANCE
REV E 28/06/2024 RECTANGULAR GLAZED STAIR ACCESS TO HIDDEN ROOF GARDEN SHOWN
REV D 04/10/2022 KEY PLAN ADJUSTED TO REFLECT OWNERSHIP
REVC 26/07/2022 HOUSE ENTRANCES AND FENESTRATION AMENDED