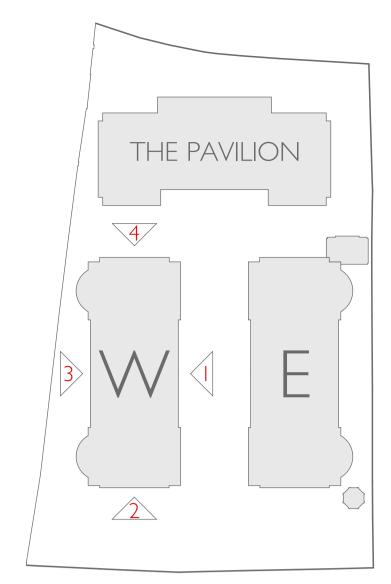

## <u>KEY</u> ----- APPROVED OVAL STAIR ACCESS - APPROVED LIFT ACCESS

ELEVATION 4

WEST BUILDING 1:100

REV F 08/08/2024 'HIDDEN' GLAZED STAIR ACCESS TO ENABLE PER M4(3) DISABLED COMPLIANCE
REV E 28/06/2024 RECTANGULAR GLAZED STAIR ACCESS TO HIDDEN ROOF GARDEN SHOWN
REV D 04/10/2022 KEY PLAN ADJUSTED TO REFLECT OWNERSHIP
REVC 26/07/2022 HOUSE ENTRANCES AND FENESTRATION AMENDED