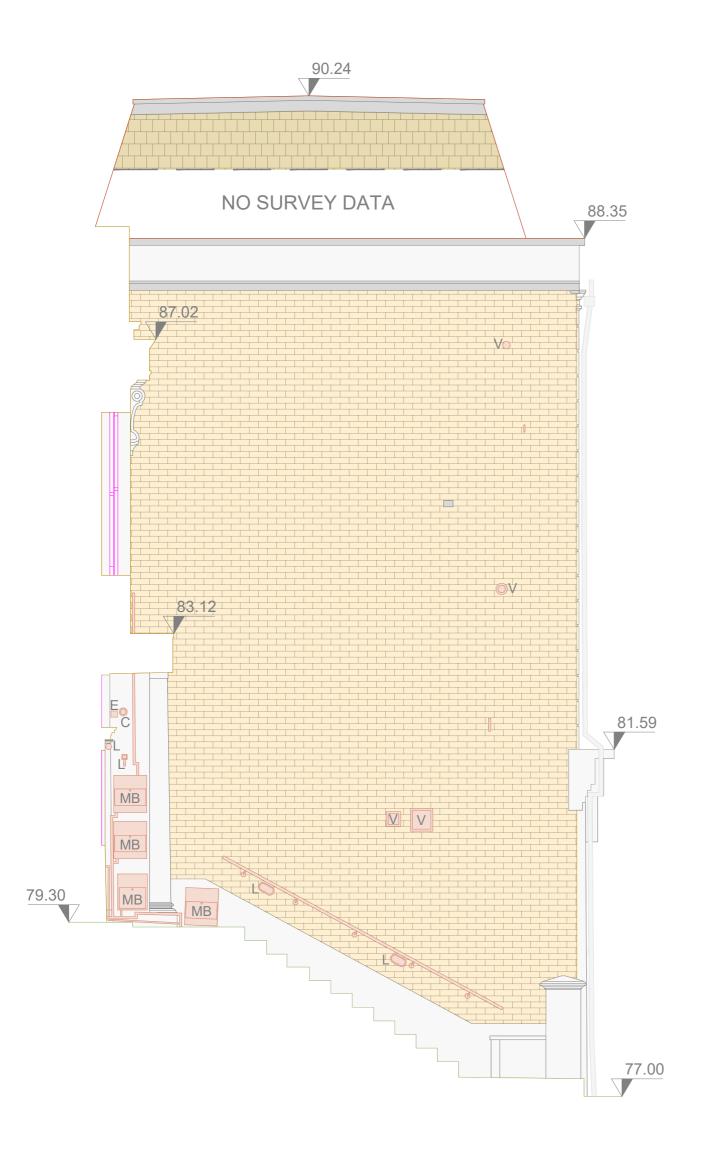

## Pre-Existing East Elevation

## **Existing East Elevation**













|                     |                        | To Barrier    |              |
|---------------------|------------------------|---------------|--------------|
|                     |                        |               |              |
| Client              | -                      |               |              |
| Ca                  | dent Gas               |               |              |
| Locati              | ion:                   |               |              |
|                     | Belsize Cres<br>V3 5QU | cent, Belsize | Park, Londor |
| Coord               | ls: N/A                |               |              |
| Schen               | ne Name:               |               |              |
| EP                  | - 6 Belsize            | Crescent, NV  | /3