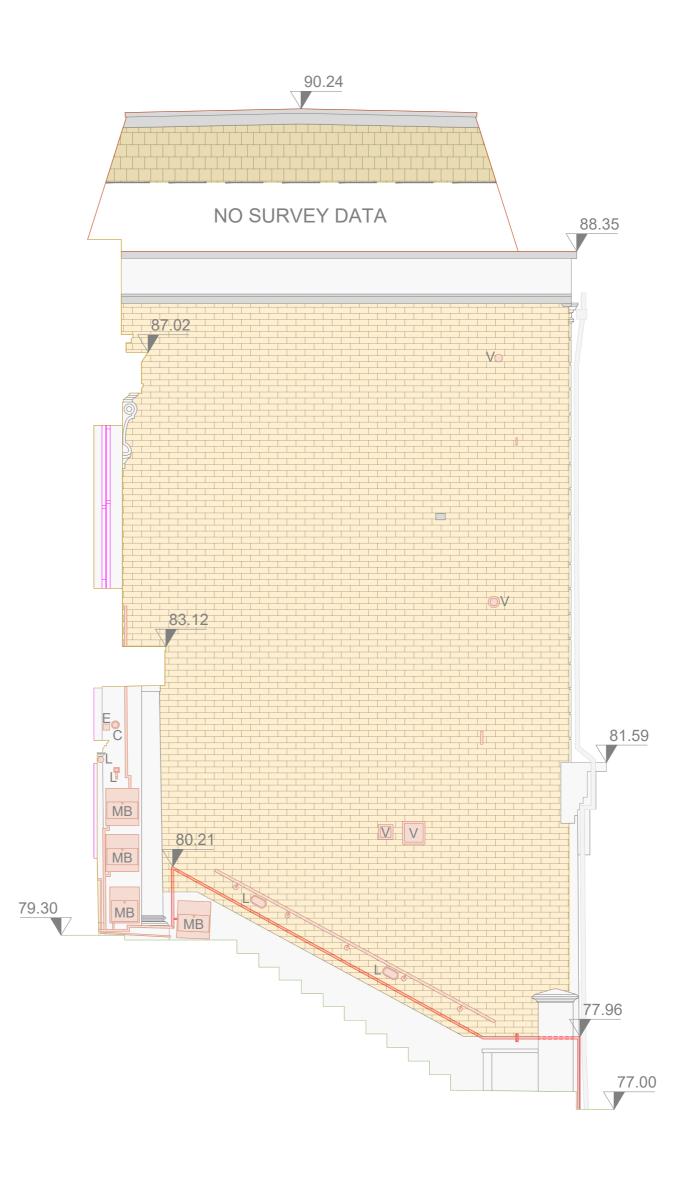

## **Existing East Elevation**

|                     |                        | To Barrier    |              |
|---------------------|------------------------|---------------|--------------|
|                     |                        |               |              |
| Client              | -                      |               |              |
| Ca                  | dent Gas               |               |              |
| Locati              | ion:                   |               |              |
|                     | Belsize Cres<br>V3 5QU | cent, Belsize | Park, Londor |
| Coord               | ls: N/A                |               |              |
| Schen               | ne Name:               |               |              |
| EP                  | - 6 Belsize            | Crescent, NV  | /3 5QU       |
| Drawi               | ng Name:               |               |              |
| Ele                 | vation Plan            |               |              |
| Drawi               | ng No: 24004           | 1666_PLN_EL   | _1.1         |
| Rev                 | Date                   | Des           | cription     |
| -                   | 13.08.2024             | First Issue   |              |
|                     |                        |               |              |
|                     |                        |               |              |
|                     |                        |               |              |
| Surveyed by & Date: |                        | JM            | 07.08.2024   |
| Drawn:              |                        | JM            |              |
| Approved:           |                        | CB-M          |              |
| Sheet No:           |                        | 1 of 1        | VV           |